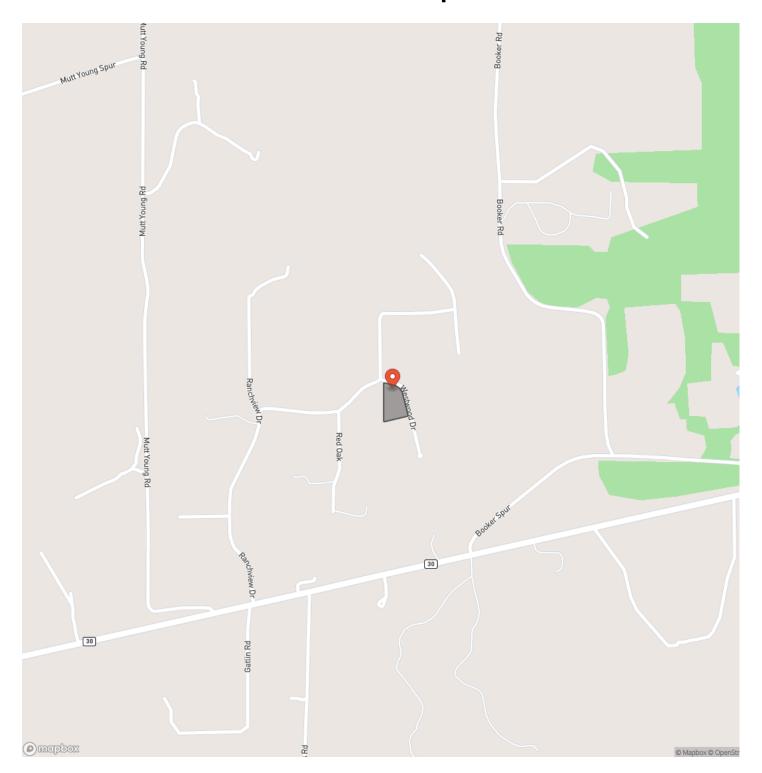

ss** 

Westwood Drive

City, State Zip

Huntsville, TX 77320

County

**Walker County** 

Type

Undeveloped Land

Latitude / Longitude

30.70141 / -95.6419433381

Taxes (Annually)

1068

Acreage

2.100

**Price** 

\$115,000

### **Property Website**

https://homelandprop.com/property/2-acres-westwood-drive-huntsville-texas-walker-texas/74077/









### **PROPERTY DESCRIPTION**

Just a few minutes from Huntsville sits a great 2+ acre residential lot located in the attractive and quiet neighborhood of Holleman Ranch. This wooded homesite has tons of road frontage, attractive neighboring properties, and gorgeous towering timber. Electricity, water, and fiber optic internet available along Westwood Drive. Don't hesitate to reach out for more information!















## **Locator Map**





## **Locator Map**





## **Satellite Map**





# LISTING REPRESENTATIVE For more information contact:



### Representative

Walker Powell

#### Mobile

(936) 661-9442

#### Office

(936) 295-2500

#### Email

walker@homelandprop.com

### Address

1600 Normal Park Dr

### City / State / Zip

Huntsville, TX 77340

| <u>NOTES</u> |  |      |  |
|--------------|--|------|--|
|              |  |      |  |
|              |  |      |  |
|              |  |      |  |
|              |  |      |  |
|              |  |      |  |
|              |  |      |  |
|              |  |      |  |
|              |  |      |  |
|              |  |      |  |
|              |  |      |  |
|              |  |      |  |
|              |  |      |  |
|              |  |      |  |
|              |  |      |