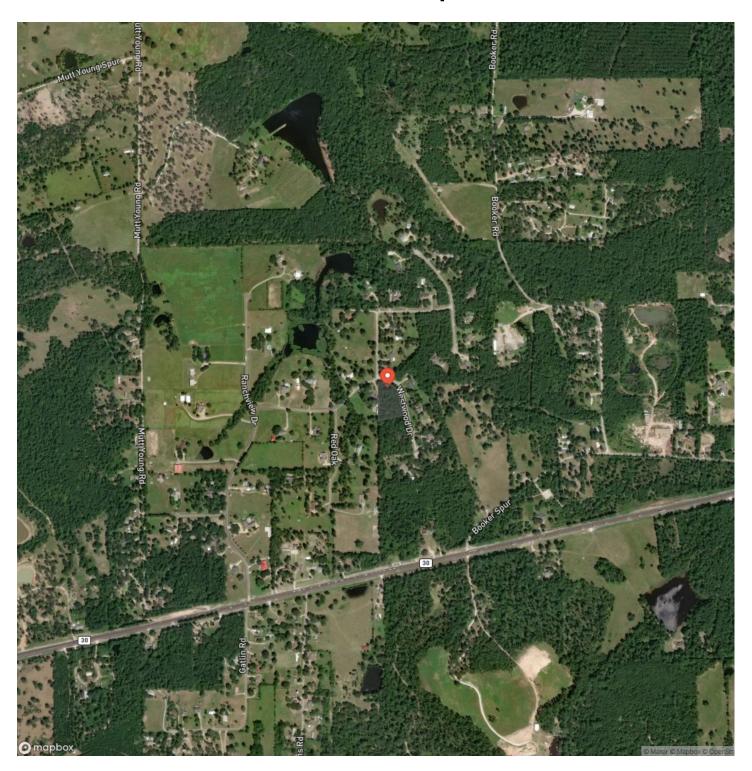

, TX 77320

County

**Walker County** 

Type

Undeveloped Land

Latitude / Longitude

30.70141 / -95.6419433381

Taxes (Annually)

1068

Acreage

2.100

**Price** 

\$115,000

### **Property Website**

https://homelandprop.com/property/2-acres-westwood-drive-huntsville-texas-walker-texas/74077/









### **PROPERTY DESCRIPTION**

Just a few minutes from Huntsville sits a great 2+ acre residential lot located in the attractive and quiet neighborhood of Holleman Ranch. This wooded homesite has tons of road frontage, attractive neighboring properties, and gorgeous towering timber. Electricity, water, and fiber optic internet available along Westwood Drive. Don't hesitate to reach out for more information!















## **Locator Map**





## **Locator Map**





## **Satellite Map**





# LISTING REPRESENTATIVE For more information contact:



### Representative

Walker Powell

#### Mobile

(936) 661-9442

#### Office

(936) 295-2500

#### Email

walker@homelandprop.com

### Address

1600 Normal Park Dr

### City / State / Zip

Huntsville, TX 77340

| <u>NOTES</u> |  |      |  |
|--------------|--|------|--|
|              |  |      |  |
|              |  |      |  |
|              |  |      |  |
|              |  |      |  |
|              |  |      |  |
|              |  |      |  |
|              |  |      |  |
|              |  |      |  |
|              |  |      |  |
|              |  |      |  |
|              |  |      |  |
|              |  |      |  |
|              |  |      |  |
|              |  |      |  |
|              |  |      |  |
|              |