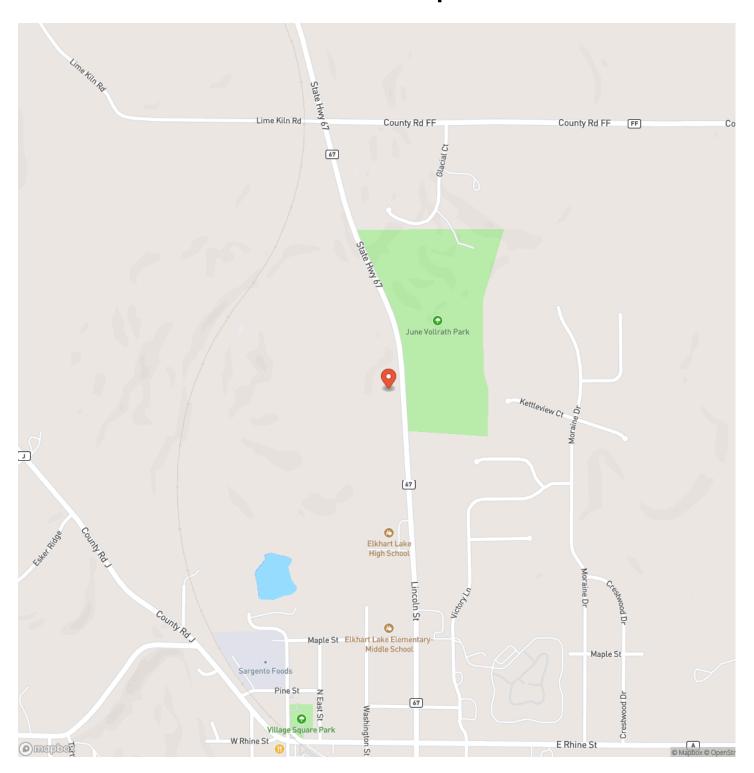

eboygan County









### 291 N Lincoln St Elkhart Lake, WI / Sheboygan County

### **SUMMARY**

**Address** 

291 N Lincoln St

City, State Zip

Elkhart Lake, WI 53020

County

Sheboygan County

Type

Commercial

Latitude / Longitude

43.841355 / -88.014846

Taxes (Annually)

1434

Acreage

3.010

Price

\$340,000

### **Property Website**

https://kwland.com/property/291-n-lincoln-st-sheboygan-wisconsin/62263/









## 291 N Lincoln St Elkhart Lake, WI / Sheboygan County

### **PROPERTY DESCRIPTION**

Are you looking to bring your business ideas to one of the best tourist towns in Wisconsin? If so, bring your building plans and come take a look at this beautiful and large commercial lot in Elkhart Lake.



291 N Lincoln St Elkhart Lake, WI / Sheboygan County





# **Locator Map**





# **Locator Map**





# **Satellite Map**





## 291 N Lincoln St Elkhart Lake, WI / Sheboygan County

# LISTING REPRESENTATIVE For more information contact:



### Representative

Jay Menger

### Mobile

(414) 336-8873

#### Office

(414) 336-8873

### Email

jaymenger@kw.com

### **Address**

N96W17695 Riversbend Cir. W. #103. Germantown, WI 53022

### City / State / Zip

Germantown, WI 53022

| <u>NOTES</u> |  |  |
|--------------|--|--|
|              |  |  |
|              |  |  |
|              |  |  |
|              |  |  |
|              |  |  |
|              |  |  |
|              |  |  |
|              |  |  |
|              |  |  |
|              |  |  |
|              |  |  |
|              |  |  |
|              |  |  |
|              |  |  |



| <u>NOTES</u> |   |
|--