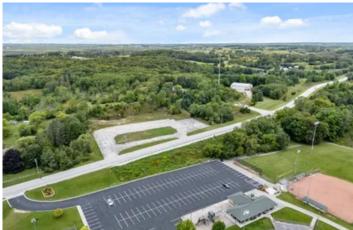

291 N Lincoln St 291 N Lincoln St Elkhart Lake, WI 53020 \$340,000 3.010± Acres Sheboygan County









### 291 N Lincoln St Elkhart Lake, WI / Sheboygan County

### **SUMMARY**

**Address** 

291 N Lincoln St

City, State Zip

Elkhart Lake, WI 53020

County

Sheboygan County

Type

Commercial

Latitude / Longitude

43.841355 / -88.014846

Taxes (Annually)

1434

Acreage

3.010

Price

\$340,000

### **Property Website**

https://kwland.com/property/291-n-lincoln-st-sheboygan-wisconsin/62263/









## 291 N Lincoln St Elkhart Lake, WI / Sheboygan County

### **PROPERTY DESCRIPTION**

Are you looking to bring your business ideas to one of the best tourist towns in Wisconsin? If so, bring your building plans and come take a look at this beautiful and large commercial lot in Elkhart Lake.



291 N Lincoln St Elkhart Lake, WI / Sheboygan County





# **Locator Map**





# **Locator Map**





# **Satellite Map**





## 291 N Lincoln St Elkhart Lake, WI / Sheboygan County

# LISTING REPRESENTATIVE For more information contact:



### Representative

Jay Menger

### Mobile

(414) 336-8873

#### Office

(414) 336-8873

### Email

jaymenger@kw.com

### **Address**

N96W17695 Riversbend Cir. W. #103. Germantown, WI 53022

### City / State / Zip

Germantown, WI 53022

| <u>NOTES</u> |