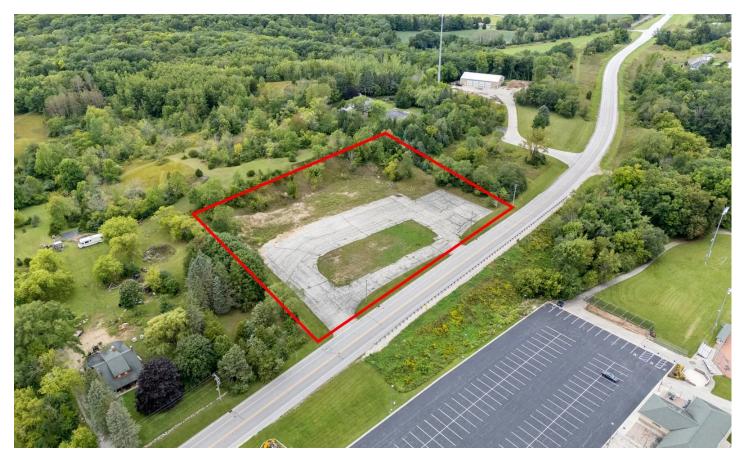

291 N Lincoln St 291 N Lincoln St Elkhart Lake, WI 53020 \$340,000 3.010± Acres Sheboygan County









### 291 N Lincoln St Elkhart Lake, WI / Sheboygan County

### **SUMMARY**

**Address** 

291 N Lincoln St

City, State Zip

Elkhart Lake, WI 53020

County

Sheboygan County

Type

Commercial

Latitude / Longitude

43.841355 / -88.014846

Taxes (Annually)

1434

Acreage

3.010

Price

\$340,000

### **Property Website**

https://kwland.com/property/291-n-lincoln-st-sheboygan-wisconsin/62263/









## 291 N Lincoln St Elkhart Lake, WI / Sheboygan County

### **PROPERTY DESCRIPTION**

Are you looking to bring your business ideas to one of the best tourist towns in Wisconsin? If so, bring your building plans and come take a look at this beautiful and large commercial lot in Elkhart Lake.



291 N Lincoln St Elkhart Lake, WI / Sheboygan County





# **Locator Map**





# **Locator