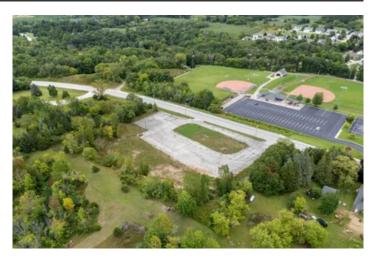

291 N Lincoln St 291 N Lincoln St Elkhart Lake, WI 53020 \$340,000 3.010± Acres Sheboygan County









### 291 N Lincoln St Elkhart Lake, WI / Sheboygan County

### **SUMMARY**

**Address** 

291 N Lincoln St

City, State Zip

Elkhart Lake, WI 53020

County

Sheboygan County

Type

Commercial

Latitude / Longitude

43.841355 / -88.014846

Taxes (Annually)

1434

Acreage

3.010

Price

\$340,000

### **Property Website**

https://kwland.com/property/291-n-lincoln-st-sheboygan-wisconsin/62263/









## 291 N Lincoln St Elkhart Lake, WI / Sheboygan County

### **PROPERTY DESCRIPTION**

Are you looking to bring your business ideas to one of the best tourist towns in Wisconsin? If so, bring your building plans and come take a look at this beautiful and large commercial lot in Elkhart Lake.



291 N Lincoln St Elkhart Lake, WI / Sheboygan County





# **Locator Map**





# **Locator Map**





# **Satellite Map**





## 291 N Lincoln St Elkhart Lake, WI / Sheboygan County

# LISTING REPRESENTATIVE For more information contact:



### Representative

Jay Menger

### Mobile

(414) 336-8873

#### Office

(414) 336-8873

### Email

jaymenger@kw.com

### **Address**

N96W17695 Riversbend Cir. W. #103. Germantown, WI 53022

### City / State / Zip

Germantown, WI 53022

| <u>NOTES</u>