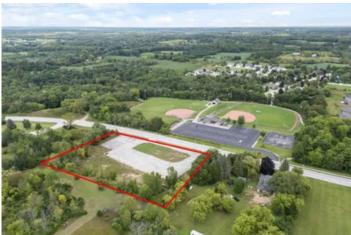

291 N Lincoln St 291 N Lincoln St Elkhart Lake, WI 53020 \$340,000 3.010± Acres Sheboygan County









### 291 N Lincoln St Elkhart Lake, WI / Sheboygan County

### **SUMMARY**

**Address** 

291 N Lincoln St

City, State Zip

Elkhart Lake, WI 53020

County

Sheboygan County

Type

Commercial

Latitude / Longitude

43.841355 / -88.014846

Taxes (Annually)

1434

Acreage

3.010

Price

\$340,000

### **Property Website**

https://kwland.com/property/291-n-lincoln-st-sheboygan-wisconsin/62263/









## 291 N Lincoln St Elkhart Lake, WI / Sheboygan County

### **PROPERTY DESCRIPTION**

Are you looking to bring your business ideas to one of the best tourist towns in Wisconsin? If so, bring your building plans and come take a look at this beautiful and large commercial lot in Elkhart Lake.



291 N Lincoln St Elkhart Lake, WI / Sheboygan County





# **Locator Map**





# **Locator Map*