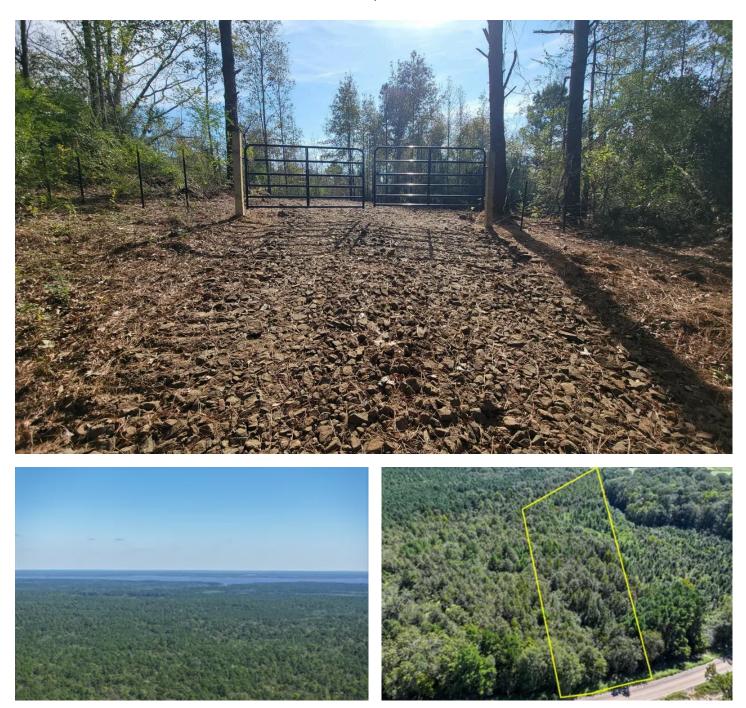

## Attention outdoor enthusiasts!

10.3+/- acres of untouched nature, conveniently located off FM 2261, just south of Shelbyville, Texas and only 5 miles from the beautiful <u>Toledo Bend Reservoir</u>!

As Texas' largest man-made lake, Toledo Bend offers over 180,000 acres of exceptional fishing and a variety of aquatic activities. Whether you're an avid angler or a weekend adventurer, this area has something for everyone. If fishing isn't your forte, simply stroll into the adjoining <u>Sabine National Forest</u>, rich with wildlife and scenic trails.

This land is the perfect setting for your dream cabin or campsite, providing an ideal backdrop for all your outdoor adventures. Don't miss this unique opportunity to own a slice of paradise in one of Texas' top outdoor destinations!