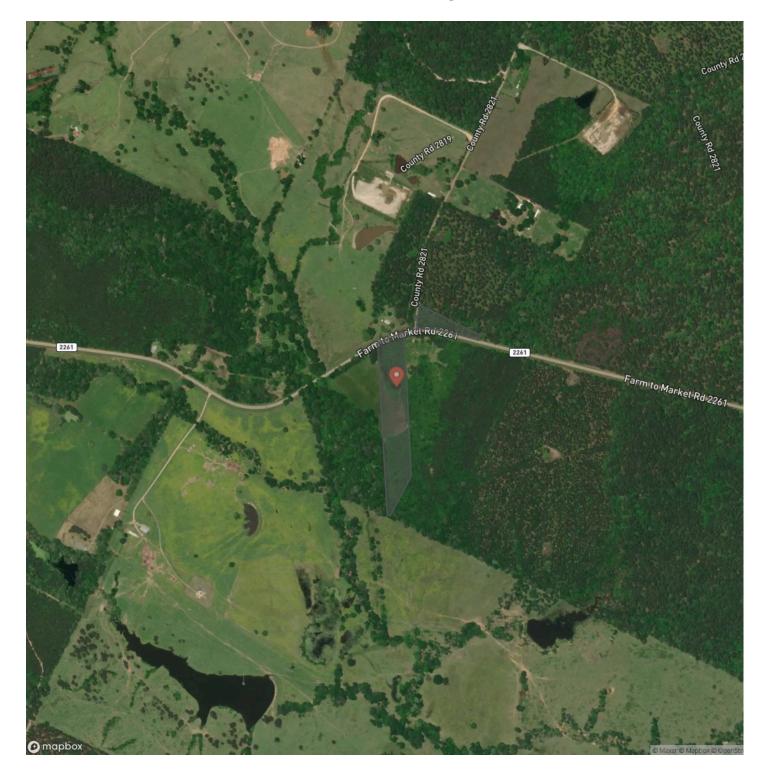

lake, Toledo Bend offers over 180,000 acres of exceptional fishing and a variety of aquatic activities. Whether you're an avid angler or a weekend adventurer, this area has something for everyone. If fishing isn't your forte, simply stroll into the adjoining <u>Sabine National Forest</u>, rich with wildlife and scenic trails.

This land is the perfect setting for your dream cabin or campsite, providing an ideal backdrop for all your outdoor adventures. Don't miss this unique opportunity to own a slice of paradise in one of Texas' top outdoor destinations!

```
Utilities: Electricity available
```

School District: Shelbyville ISD



**MORE INFO ONLINE:** 





MORE INFO ONLINE:

# **Locator Map**





## **MORE INFO ONLINE:**

**Locator Map** 





**MORE INFO ONLINE:** 

# Satellite Map





**MORE INFO ONLINE:** 

### LISTING REPRESENTATIVE For more information contact:



Representative

Chris Cherry

**Mobile** (936) 581-3809

Email ccherry@homelandprop.com

Address 1600 Normal Park Dr

**City / State / Zip** Huntsville, TX 77340

## <u>NOTES</u>



**MORE INFO ONLINE:** 



<u>NOTES</u>

**MORE INFO ONLINE:** 

## **DISCLAIMERS**

Information in this brochure is provided solely for information purposes and does not constitute an offer to sell or advertise real estate outside the states in which broker or agent licensed. The information presented has been obtained from sources deemed to be reliable, but is not guaranteed or warranted by the agent, broker, or the sellers of these properties. This offering is subject to errors, omissions, prior sale, price change, correct