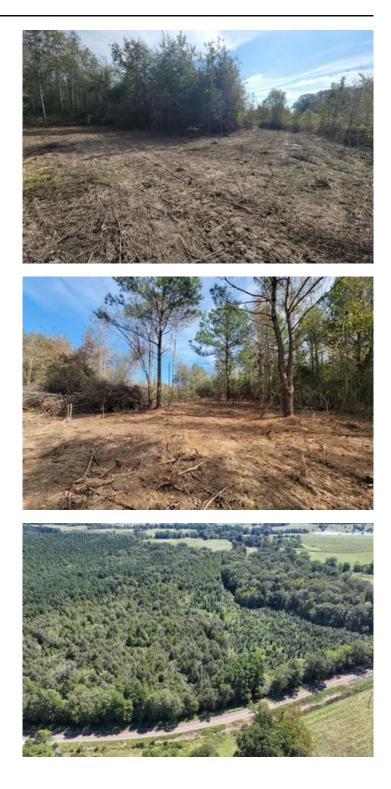

## Attention outdoor enthusiasts!

10.3+/- acres of untouched nature, conveniently located off FM 2261, just south of Shelbyville, Texas and only 5 miles from the beautiful <u>Toledo Bend Reservoir</u>!

As Texas' largest man-made lake, Toledo Bend offers over 180,000 acres of exceptional fishing and a variety of aquatic activities. Whether you're an avid angler or a weekend adventurer, this area has something for everyone. If fishing isn't your forte, simply stroll into the adjoining <u>Sabine National Forest</u>, rich with wildlife and scenic trails.

This land is the perfect setting for your dream cabin or campsite, providing an ideal backdrop for all your outdoor adventures. Don't miss this unique opportunity to own a slice of paradise in one of Texas' top outdoor destinations!