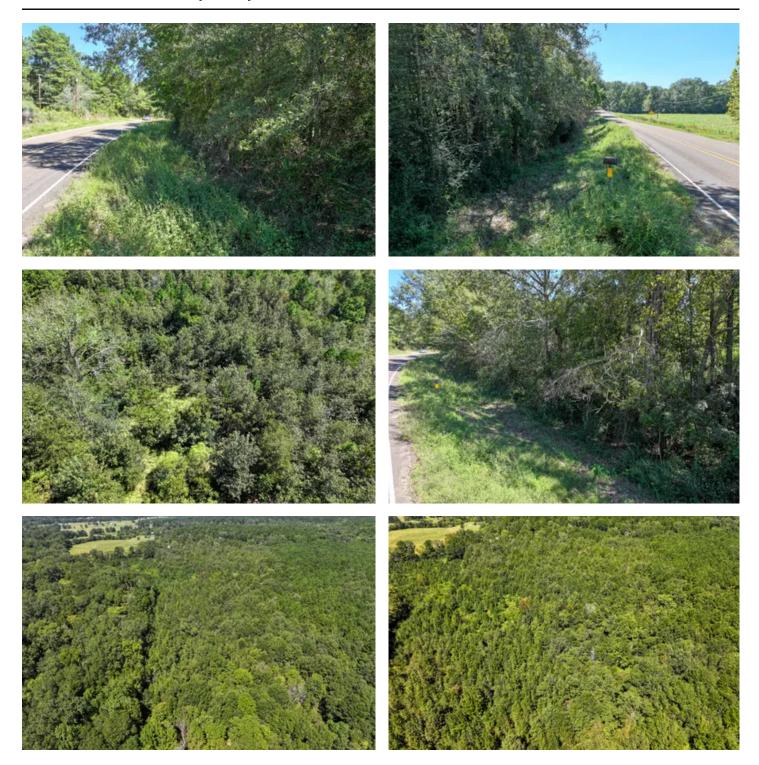

## Attention outdoor enthusiasts!

10.3+/- acres of untouched nature, conveniently located off FM 2261, just south of Shelbyville, Texas and only 5 miles from the beautiful <u>Toledo Bend Reservoir</u>!

As Texas' largest man-made lake, Toledo Bend offers over 180,000 acres of exceptional fishing and a variety of aquatic activities. Whether you're an avid angler or a weekend adventurer, this area has something for everyone. If fishing isn't your forte, simply stroll into the adjoining <u>Sabine National Forest</u>, rich with wildlife and scenic trails.

This land is the perfect setting for your dream cabin or campsite, providing an ideal backdrop for all your outdoor adventures. Don't miss this unique opportunity to own a slice of paradise in one of Texas' top outdoor destinations!