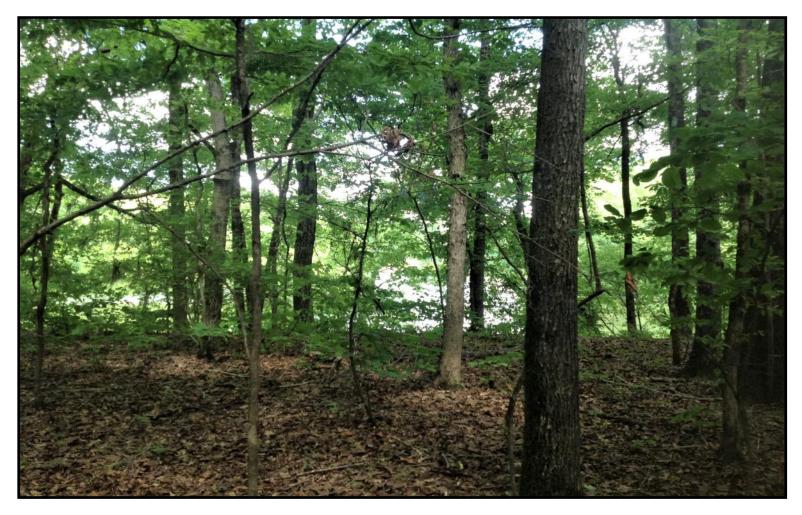

(Above) aerial view looking west down the river. (Below) Beautiful treed lot with a lot of White Oaks.