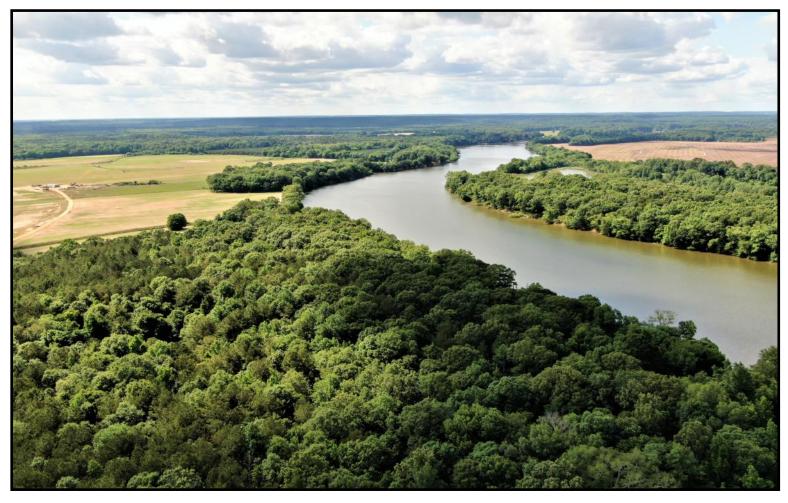

(Above) aerial view looking west down the river. (Below) Beautiful treed lot with a lot of White Oaks.