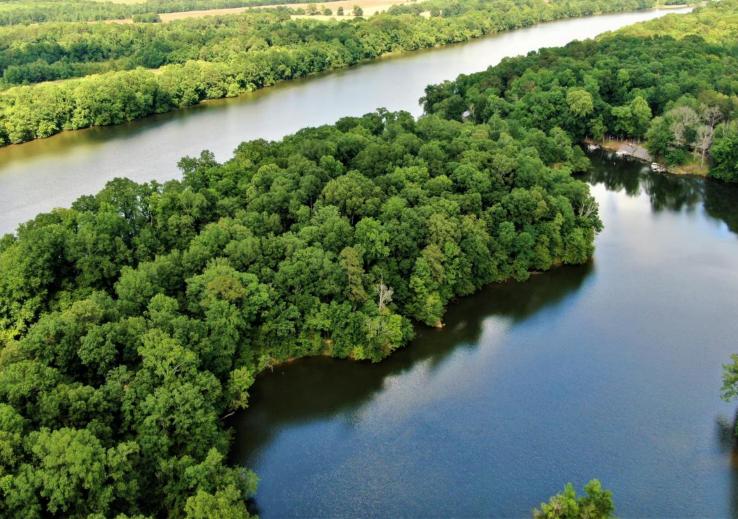

## **RED EAGLE RIVER LOT**

- Beautiful .57 acre lot on the Alabama River dominated by mature hardwoods. We are also offering the adjoining Lot 136 for sale. We have discounted the purchase price, if you buy both lots, to \$66,900. Asking price for the individual lots is \$34,900 each.
- Water and Power are available.
- Great location on the Alabama River in a protected inlet.
- Perfect lot to build a full time residence or a weekend get away.

(Above) aerial view looking west down the river. (Below) Beautiful treed lot with a lot of White Oaks.