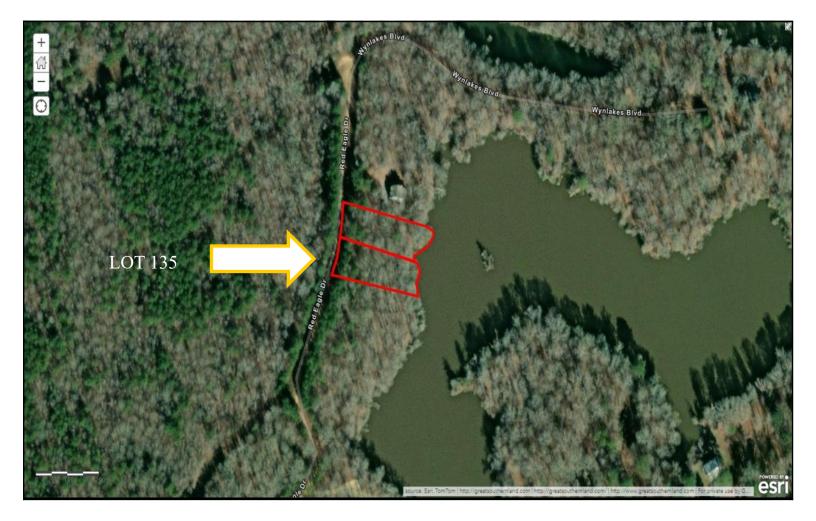

## #45-029 RED EAGLE RIVER LOT 135 Beautiful .57 acre Lot - Located in a quiet inlet on the Alabama River. Offered at \$34,900.00

Eric Leisy, ALC,GRI Land Broker Eric@GreatSouthernLand.Com 334-657-6707

## **RED EAGLE RIVER LOT**

- Beautiful .57 acre lot on the Alabama River dominated by mature hardwoods. We are also offering the adjoining Lot 136 for sale. We have discounted the purchase price, if you buy both lots, to \$66,900. Asking price for the individual lots is \$34,900 each.
- Water and Power are available.
- Great location on the Alabama River in a protected inlet.
- Perfect lot to build a full time residence or a weekend get away.