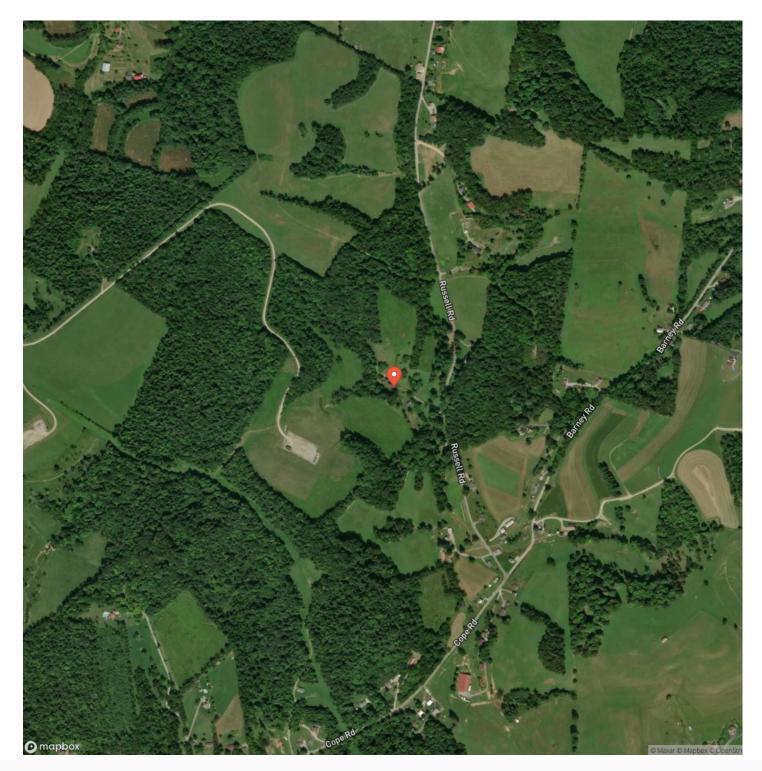

ent access to the rear of the property. Mineral rights are reserved.

#### Features Of The Property Include:

- 97 +/- total acres
- Property is the perfect mix of field and woods
- Marketable timber
- Short drive from Perryopolis and Uniontown
- Property located in Perryopolis, PA
- Excellent farming, hunting and recreational opportunities
- Neighboring properties are a mix of field and timber
- Topography is rolling to sloping
- Large bank barn
- Mineral rights reserved

#### *Features Of The Home Include:*

- Main floor includes living area, kitchen, bathroom
- 3 bedrooms, 1 bath
- Home is in below average condition
- Secluded and private



### Russell Rd., Fayette County - 97 +\- acres Perryopolis, PA / Fayette County





# **Locator Map**





**Locator Map** 





# Satellite Map





# **MORE INFO ONLINE:**

#### LISTING REPRESENTATIVE For more information contact:



<u>NOTES</u>

#### Representative

Benjamin Beck

**Mobile** (724) 747-5979

**Office** (724) 747-5979

**Email** bbeck@mossyoakproperties.com

**Address** 511 Skyline Dr.

**City / State / Zip** Belle Vernon, PA 15012



# **MORE INFO ONLINE:**

| <u>NOTES</u> |  |
|--------------|--|
|              |  |
|              |  |
|              |  |
|              |  |
|              |  |
|              |  |
|              |  |
|              |  |
|              |  |
|              |  |
|              |  |
|              |  |
|              |  |
|              |  |
|              |  |
|              |  |
|              |  |
|              |  |
|              |  |
|              |  |
|              |  |
|