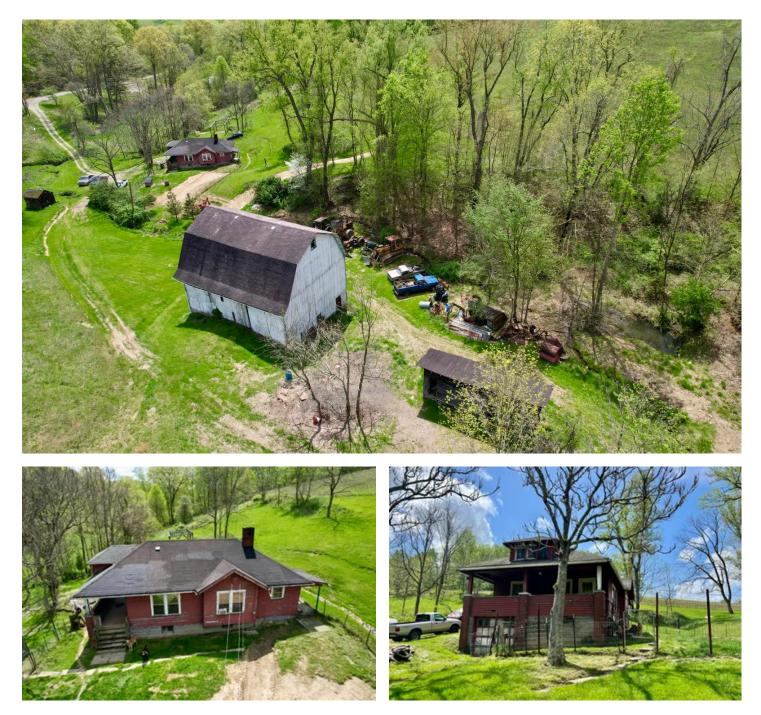

#### **PROPERTY DESCRIPTION**

Located in beautiful Perryopolis, Fayette County, PA, this 97 +\- acre property has a lot to offer. The property includes excellent open fields, a farmhouse, bank barn, woodshed, and a large stand of mature timber. The level to rolling topography is highlighted by excellent access combined with beautiful views. The property is bordered on all sides by large landowners and boasts a significant wildlife population. A Marcellus well pad was constructed on the property more than 15 years ago, encompasses less than 2 acres and the well access road provides excellent access to the rear of the property. Mineral rights are reserved.

#### Features Of The Property Include:

- 97 +/- total acres
- Property is the perfect mix of field and woods
- Marketable timber
- Short drive from Perryopolis and Uniontown
- Property located in Perryopolis, PA
- Excellent farming, hunting and recreational opportunities
- Neighboring properties are a mix of field and timber
- Topography is rolling to sloping
- Large bank barn
- Mineral rights reserved

#### *Features Of The Home Include:*

- Main floor includes living area, kitchen, bathroom
- 3 bedrooms, 1 bath
- Home is in below average condition
- Secluded and private