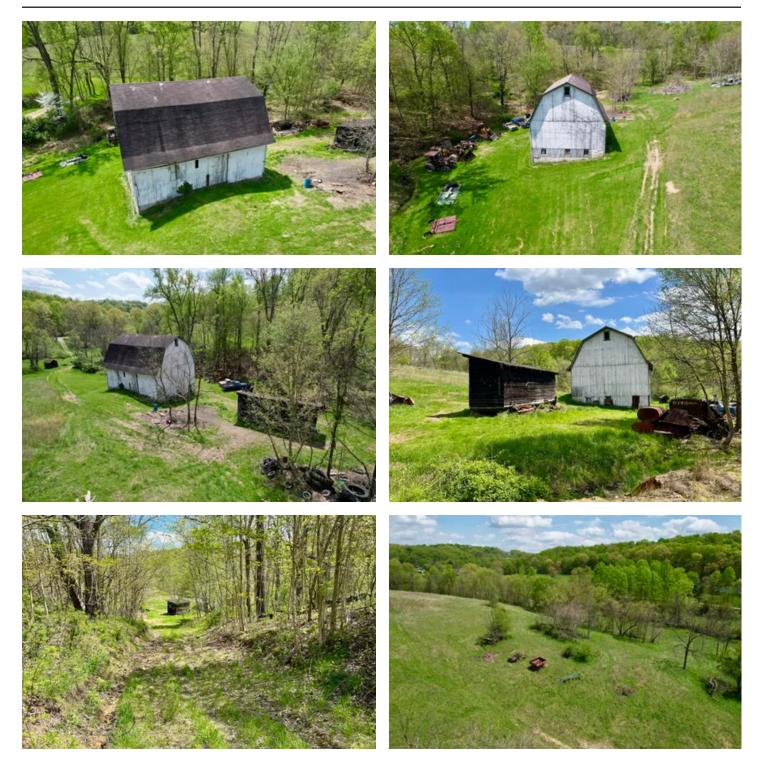

#### **PROPERTY DESCRIPTION**

Located in beautiful Perryopolis, Fayette County, PA, this 97 +\- acre property has a lot to offer. The property includes excellent open fields, a farmhouse, bank barn, woodshed, and a large stand of mature timber. The level to rolling topography is highlighted by excellent access combined with beautiful views. The property is bordered on all sides by large landowners and boasts a significant wildlife population. A Marcellus well pad was constructed on the property more than 15 years ago, encompasses less than 2 acres and the well access road provides excellent access to the rear of the property. Mineral rights are reserved.

#### Features Of The Property Include:

- 97 +/- total acres
- Property is the perfect mix of field and woods
- Marketable timber
- Short drive from Perryopolis and Uniontown
- Property located in Perryopolis, PA
- Excellent farming, hunting and recreational opportunities
- Neighboring properties are a mix of field and timber
- Topography is rolling to sloping
- Large bank barn
- Mineral rights reserved

#### *Features Of The Home Include:*

- Main floor includes living area, kitchen, bathroom
- 3 bedrooms, 1 bath
- Home is in below average condition
- Secluded and private