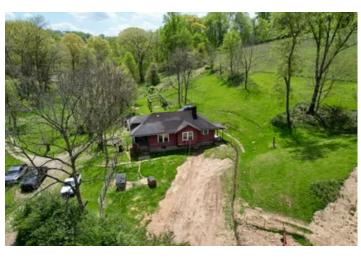

#### **PROPERTY DESCRIPTION**

Located in beautiful Perryopolis, Fayette County, PA, this 97 +\- acre property has a lot to offer. The property includes excellent open fields, a farmhouse, bank barn, woodshed, and a large stand of mature timber. The level to rolling topography is highlighted by excellent access combined with beautiful views. The property is bordered on all sides by large landowners and boasts a significant wildlife population. A Marcellus well pad was constructed on the property more than 15 years ago, encompasses less than 2 acres and the well access road provides excellent access to the rear of the property. Mineral rights are reserved.

#### *Features Of The Home Include:*

- Main floor includes living area, kitchen, bathroom
- 3 bedrooms, 1 bath
- Home is in below average condition
- Secluded and private