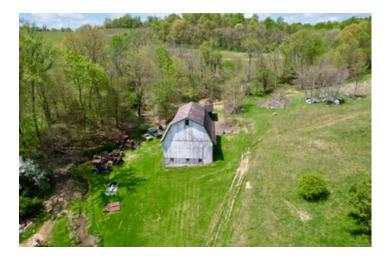

#### **PROPERTY DESCRIPTION**

Located in beautiful Perryopolis, Fayette County, PA, this 97 +\- acre property has a lot to offer. The property includes excellent open fields, a farmhouse, bank barn, woodshed, and a large stand of mature timber. The level to rolling topography is highlighted by excellent access combined with beautiful views. The property is bordered on all sides by large landowners and boasts a significant wildlife population. A Marcellus well pad was constructed on the property more than 15 years ago, encompasses less than 2 acres and the well access road provides excellent access to the rear of the property. Mineral rights are reserved.

#### Features Of The Property Include:

- 97 +/- total acres
- Property is the perfect mix of field and woods
- Marketable timber
- Short drive from Perryopolis and Uniontown
- Property located in Perryopolis, PA
- Excellent farming, hunting and recreational opportunities
- Neighboring properties are a mix of field and timber
- Topography is rolling to sloping
- Large bank barn
- Mineral rights reserved