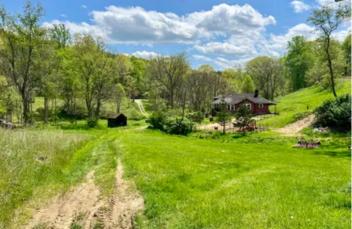

#### **PROPERTY DESCRIPTION**

Located in beautiful Perryopolis, Fayette County, PA, this 97 +\- acre property has a lot to offer. The property includes excellent open fields, a farmhouse, bank barn, woodshed, and a large stand of mature timber. The level to rolling topography is highlighted by excellent access combined with beautiful views. The property is bordered on all sides by large landowners and boasts a significant wildlife population. A Marcellus well pad was constructed on the property more than 15 years ago, encompasses less than 2 acres and the well access road provides excellent access to the rear of the property. Mineral rights are reserved.

#### Features Of The Property Include:

- 97 +/- total acres
- Property is the perfect mix of field and woods
- Marketable timber
- Short drive from Perryopolis and Uniontown
- Property located in Perryopolis, PA
- Excellent farming, hunting and recreational opportunities
- Neighboring properties are a mix of field and timber
- Topography is rolling to sloping
- Large bank barn
- Mineral rights reserved