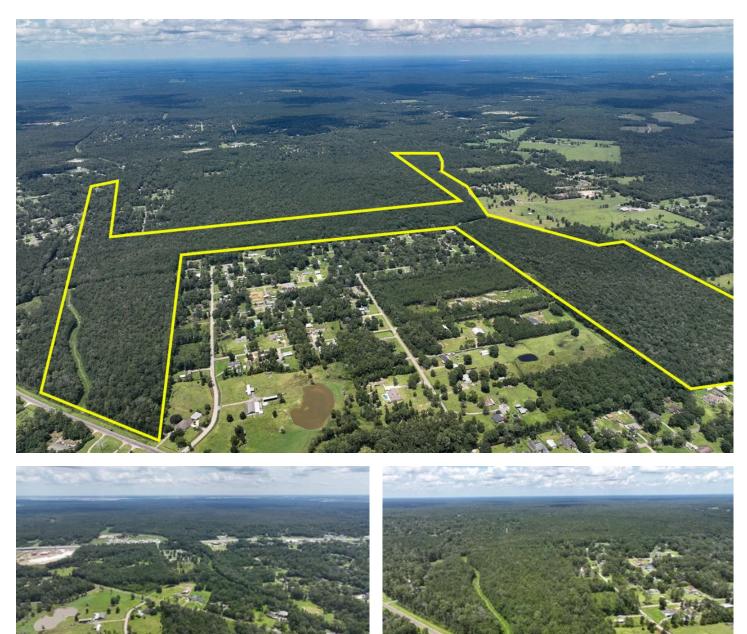

### **PROPERTY DESCRIPTION**

1st time open market offering ! Great potential for this infill tract. Development potential with city services (capacities subject to confirmation). Densely wooded. Good frontage on FM 1132 with a 2<sup>nd</sup> point of access on Stanley Drive. Very close to I-10 and the City of Vidor.

# 195 Acres | FM 1132 | 01164 Vidor, TX / Orange County

MORE INFO ONLINE: