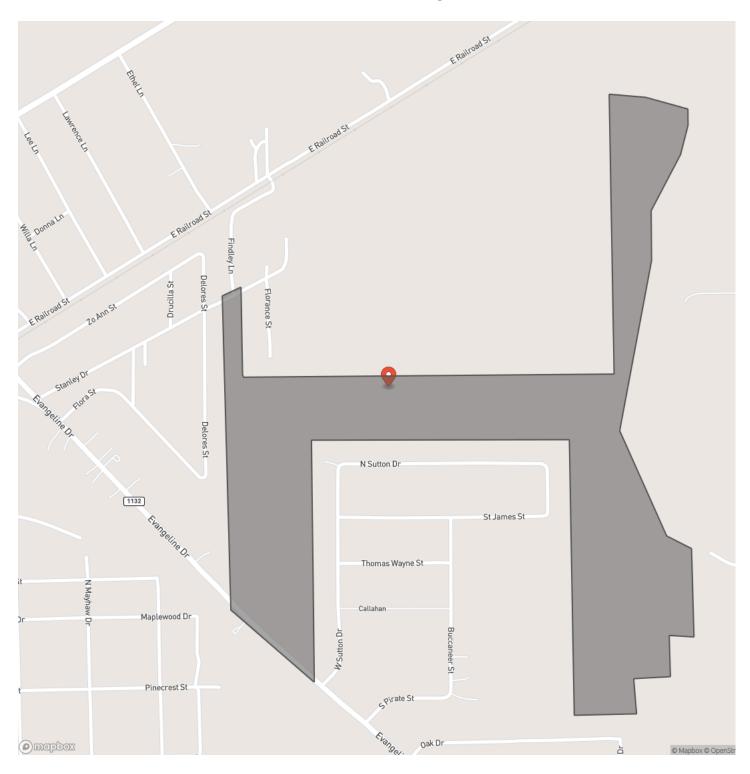

NLINE:

### <u>SUMMARY</u>

Address FM 1132

**City, State Zip** Vidor, TX 77662

**County** Orange County

**Type** Undeveloped Land

Latitude / Longitude 30.1442403111 / -93.9618638845

Acreage 195

**Price** \$536,250

#### **Property Website**

https://homelandprop.com/property/195-acres-fm-1132-01164orange-texas/74210/





**MORE INFO ONLINE:** 

### **PROPERTY DESCRIPTION**

1st time open market offering ! Great potential for this infill tract. Development potential with city services (capacities subject to confirmation). Densely wooded. Good frontage on FM 1132 with a 2<sup>nd</sup> point of access on Stanley Drive. Very close to I-10 and the City of Vidor.



**MORE INFO ONLINE:** 

# 195 Acres | FM 1132 | 01164 Vidor, TX / Orange County





MORE INFO ONLINE:

# **Locator Map**





# **MORE INFO ONLINE:**

# **Locator Map**





## **MORE INFO ONLINE:**

# Satellite Map





MORE INFO ONLINE:

### LISTING REPRESENTATIVE For more information contact:



**Representative** Andy Flack

**Mobile** (936) 295-2500

**Email** agents@homelandprop.com

**Address** 1600 Normal Park Dr

**City / State / Zip** Huntsville, TX 77340

# <u>NOTES</u>



**MORE INFO ONLINE:** 



<u>NOTES</u>

**MORE INFO ONLINE:** 

### **DISCLAIMERS**

Information in this brochure is provided solely for information purposes and does not constitute an offer to sell or advertise real estate outside the states in which broker or agent licensed. The information presented has been obtained from sources deemed to be reliable, but is not guaranteed or warranted by the agent, broker, or the sellers of