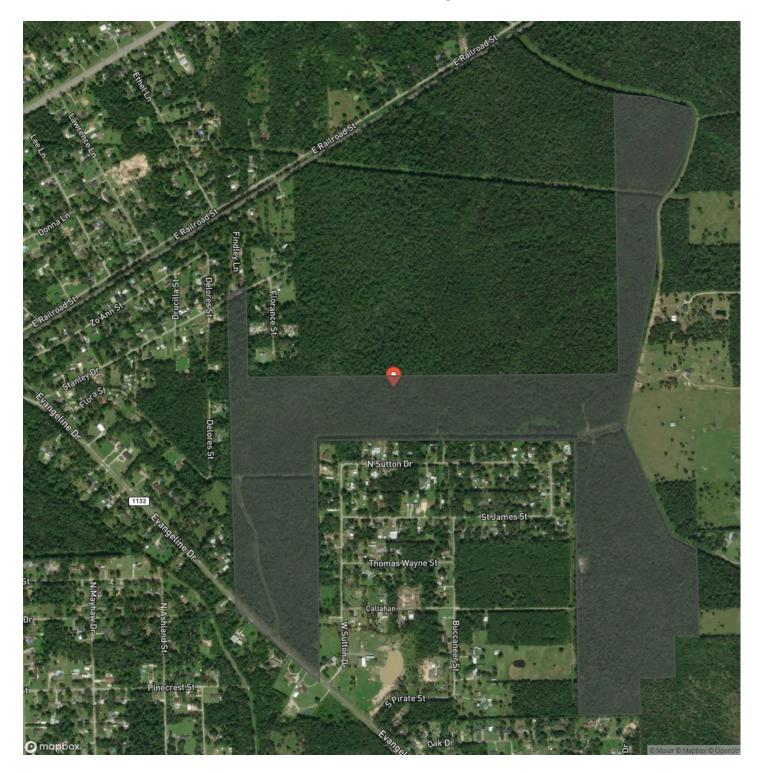

# Satellite Map

MORE INFO ONLINE:

### **PROPERTY DESCRIPTION**

1st time open market offering ! Great potential for this infill tract. Development potential with city services (capacities subject to confirmation). Densely wooded. Good frontage on FM 1132 with a 2<sup>nd</sup> point of access on Stanley Drive. Very close to I-10 and the City of Vidor.