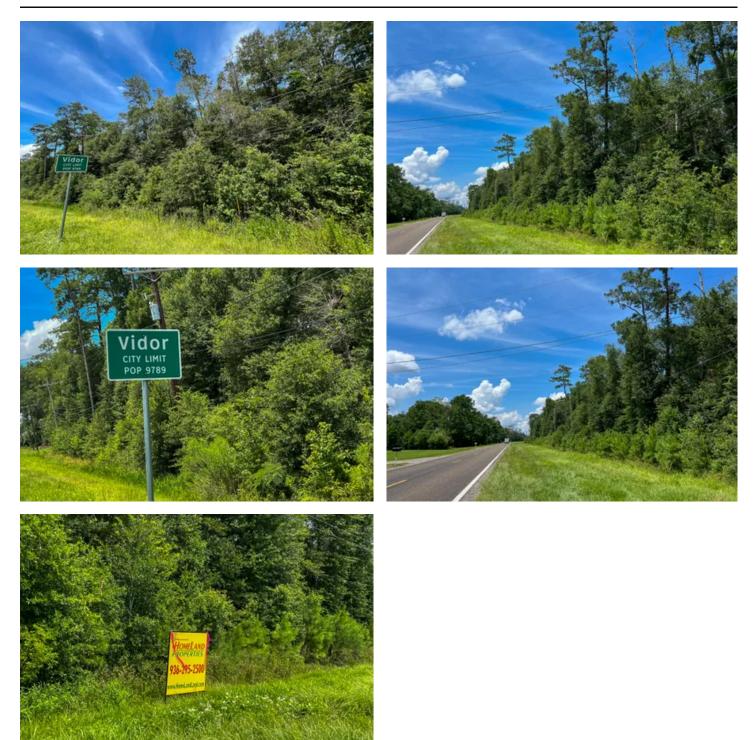

### **PROPERTY DESCRIPTION**

1st time open market offering ! Great potential for this infill tract. Development potential with city services (capacities subject to confirmation). Densely wooded. Good frontage on FM 1132 with a 2<sup>nd</sup> point of access on Stanley Drive. Very close to I-10 and the City of Vidor.