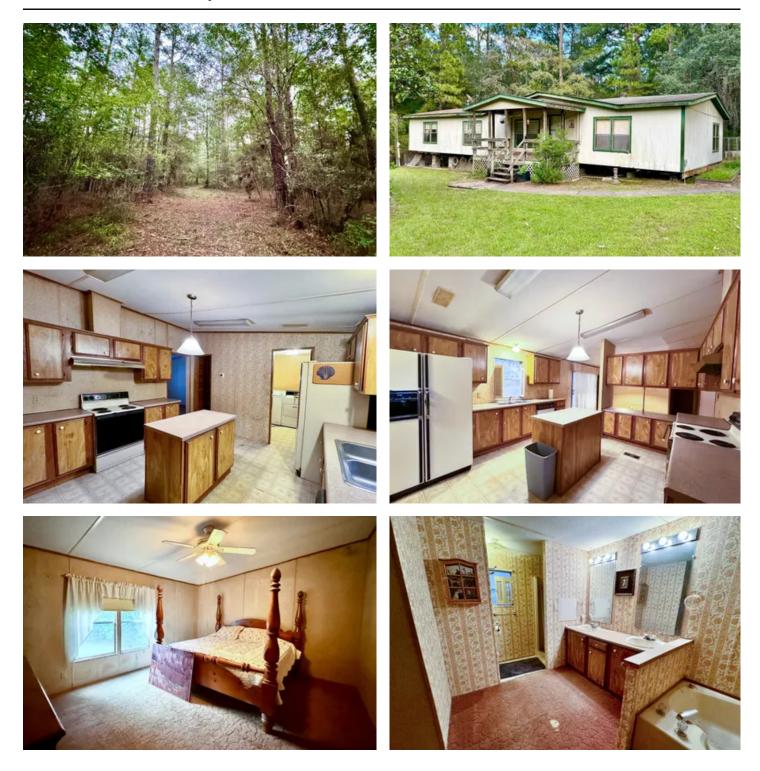

Surrounded by nature, you will find mature Pine, Oak, and Magnolia trees, creating the ideal setting for hunting and outdoor relaxation.

The first residence is a 1,904 sq. ft. manufactured home with 3 bedrooms, 2 bathrooms, and a cozy woodburning fireplace-ready for a little TLC. The second home is a 960 sq. ft. site-built house featuring 1 bedroom and 1 bathroom. Each residence has its own driveway and mailing address for added convenience and privacy.

**Taxes (Annually)** 12533

**Dwelling Square Feet** 2864

**Bedrooms / Bathrooms** 4 / 3

Acreage 52.760

**Price** \$1,225,000