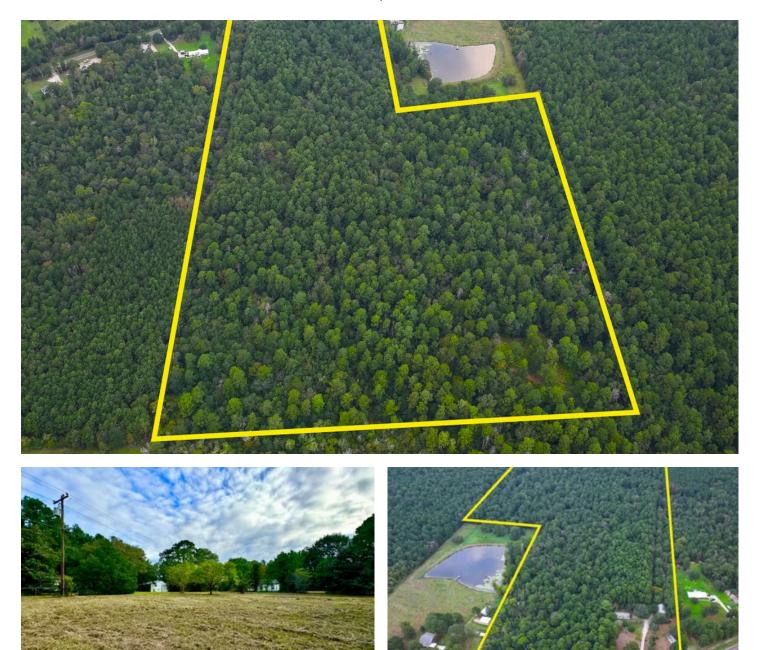

### **PROPERTY DESCRIPTION**

**Recreational Retreat - A Unique Opportunity Awaits!** 

Escape to this peaceful estate, featuring two homes nestled on 52+ unrestricted acres. Located just minutes from I-45, yet offering seclusion and privacy, this property is perfect for those seeking a recreational retreat, family homestead, multifamily rental, or development potential-all with the convenience of fiber optic internet.

Surrounded by nature, you will find mature Pine, Oak, and Magnolia trees, creating the ideal setting for hunting and outdoor relaxation.

The first residence is a 1,904 sq. ft. manufactured home with 3 bedrooms, 2 bathrooms, and a cozy woodburning fireplace-ready for a little TLC. The second home is a 960 sq. ft. site-built house featuring 1 bedroom and 1 bathroom. Each residence has its own driveway and mailing address for added convenience and privacy.

The property also features a private water well and an internal rock road, offering additional development possibilities.

This versatile estate is perfect for those seeking a serene getaway with endless opportunities.