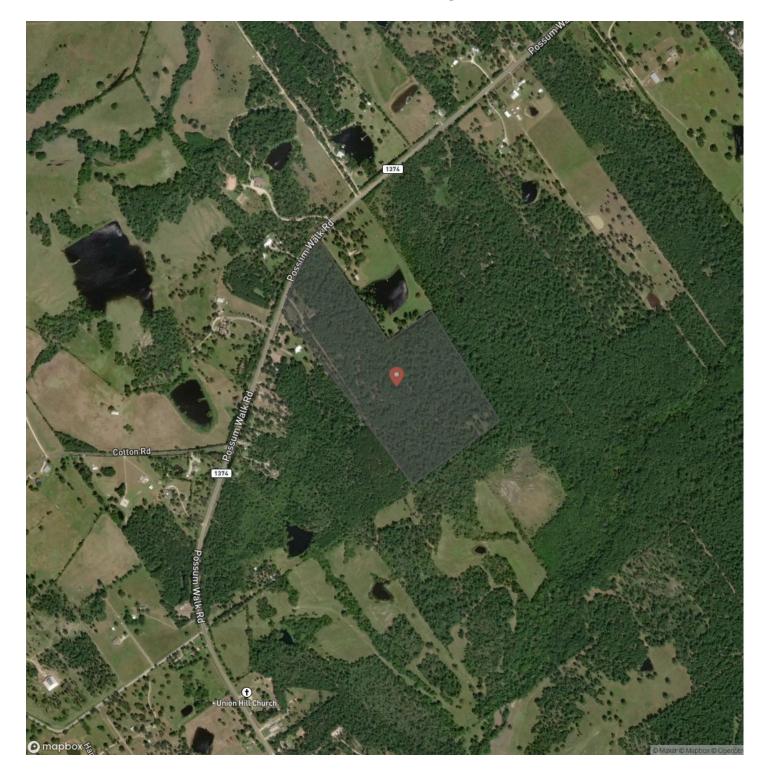

residence has its own driveway and mailing address for added convenience and privacy.

In addition to the homes, the property includes a 2-car garage with a workshop and storage, a storage building, and a greenhouse. For those needing extra space, there is a 40' x 40' shop, complete with a 12' x 16' overhead door, concrete flooring, and electricity.

The property also features a private water well and an internal rock road, offering additional development possibilities.

This versatile estate is perfect for those seeking a serene getaway with endless opportunities.

Do not miss this rare find-schedule your appointment today!



**MORE INFO ONLINE:** 





MORE INFO ONLINE:

# **Locator Map**





## **MORE INFO ONLINE:**

# **Locator Map**





### **MORE INFO ONLINE:**

# Satellite Map





**MORE INFO ONLINE:** 

#### LISTING REPRESENTATIVE For more information contact:



<u>NOTES</u>

Representative

JC Hearn

**Mobile** (936) 581-4049

**Office** (936) 295-2500

**Email** JCHearn@homelandprop.com

**Address** 1600 Normal Park Dr

**City / State / Zip** Huntsville, TX 77340



**MORE INFO ONLINE:** 



<u>NOTES</u>

**MORE INFO ONLINE:** 

### **DISCLAIMERS**

Information in this brochure is provided solely for information purposes and does not constitute an offer to sell or advertise real estate outside the states in which broker or agent licensed. The information presented has been obtained from sources deemed to be reliable, but is not guaranteed or warranted by the agent, broker, or the sellers of these properties. This offering is subject to errors, omissions, pri