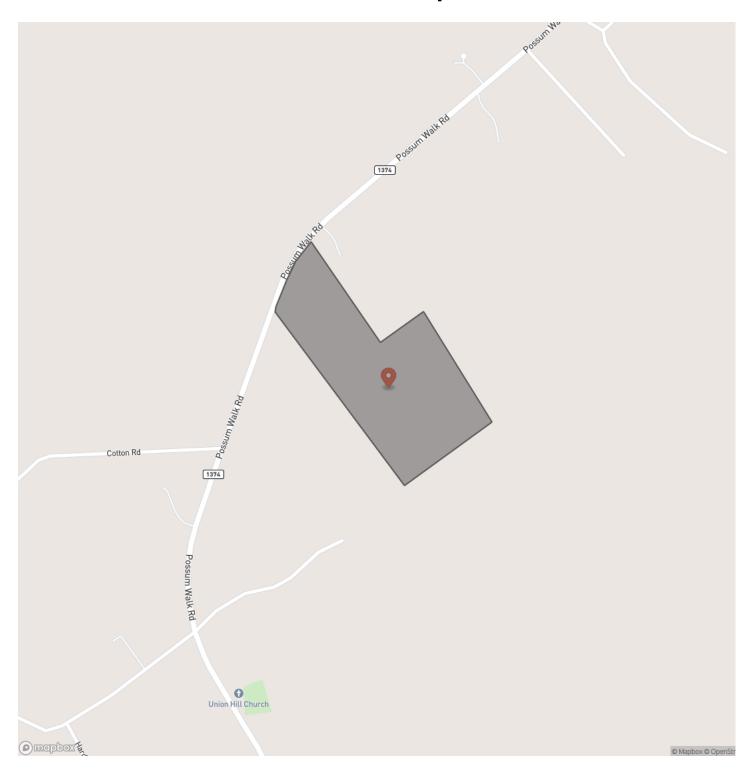

e TLC. The second home is a 960 sq. ft. site-built house featuring 1 bedroom and 1 bathroom. Each residence has its own driveway and mailing address for added convenience and privacy.

In addition to the homes, the property includes a 2-car garage with a workshop and storage, a storage building, and a greenhouse. For those needing extra space, there is a 40' x 40' shop, complete with a 12' x 16' overhead door, concrete flooring, and electricity.

The property also features a private water well and an internal rock road, offering additional development possibilities.

This versatile estate is perfect for those seeking a serene getaway with endless opportunities.

Do not miss this rare find-schedule your appointment today!



**MORE INFO ONLINE:** 





MORE INFO ONLINE:

# **Locator Map**





## **MORE INFO ONLINE:**

# **Locator Map**





### **MORE INFO ONLINE:**

# Satellite Map





**MORE INFO ONLINE:** 

#### LISTING REPRESENTATIVE For more information contact:



<u>NOTES</u>

Representative

JC Hearn

**Mobile** (936) 581-4049

**Office** (936) 295-2500

**Email** JCHearn@homelandprop.com

**Address** 1600 Normal Park Dr

**City / State / Zip** Huntsville, TX 77340



**MORE INFO ONLINE:** 



<u>NOTES</u>

**MORE INFO ONLINE:** 

### **DISCLAIMERS**

Information in this brochure is provided solely for information purposes and does not constitute an offer to sell or advertise real estate outside the states in which broker or agent licensed. The information presented has been obtained from sources deemed to be reliable, but is not guaranteed or warranted by the agen