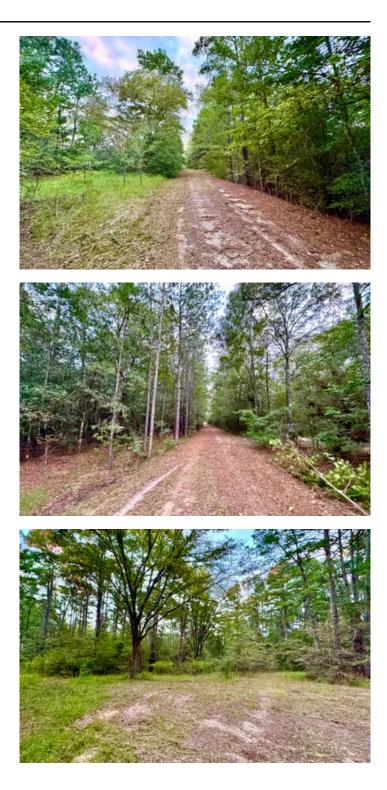

Surrounded by nature, you will find mature Pine, Oak, and Magnolia trees, creating the ideal setting for hunting and outdoor relaxation.

The first residence is a 1,904 sq. ft. manufactured home with 3 bedrooms, 2 bathrooms, and a cozy woodburning fireplace-ready for a little TLC. The second home is a 960 sq. ft. site-built house featuring 1 bedroom and 1 bathroom. Each residence has its own driveway and mailing address for added convenience and privacy.

The property also features a private water well and an internal rock road, offering additional development possibilities.

This versatile estate is perfect for those seeking a serene getaway with endless opportunities.