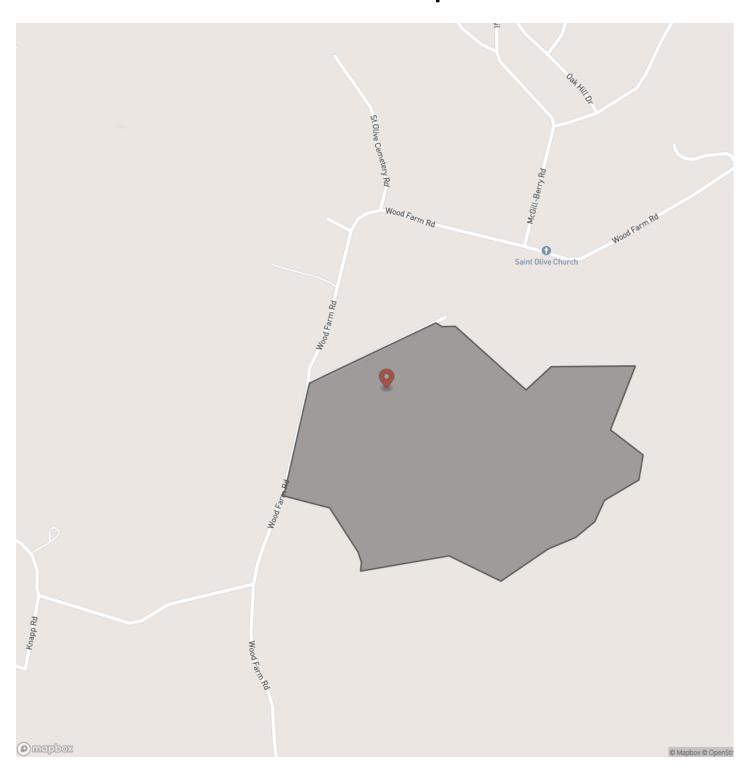

peal. This property features rolling topography with mature oak, pine, and cedar trees, and is ideal for ranching, outdoor activities, and hunting.

Additional highlights include full fencing and cross-fencing, four ponds (one for each cross-fenced pasture), a wooded area rich with wildlife, seasonal creek, small barn, paved road frontage with a gated entrance, and electricity/community water along Wood Farm Rd.

Development potential. Cattle and corrals to be removed prior to sale. An existing pipeline through a portion of the property.

This is a rare opportunity to own a legacy property-opportunities like this come along once in a lifetime!

Schedule your appointment today!

**Utilities:** Electricity Available, Water Available

School District: Huntsville ISD







# **Locator Map**





## **Locator Map**





# **Satellite Map**





## 143 Acres | Wood Farm Road Huntsville, TX / Walker County

# LISTING REPRESENTATIVE For more information contact:



Representative

JC Hearn

Mobile

(936) 581-4049

Office

(936) 295-2500

Email

 $\label{lem:complex} JCHearn@homelandprop.com$ 

Address

1600 Normal Park Dr

**City / State / Zip** Huntsville, TX 77340

| <u>NOTES</u> |  |  |  |
|--------------|--|--|--|
|              |  |  |  |
|              |  |  |  |
|              |  |  |  |
|              |  |  |  |
|              |  |  |  |
|              |  |  |  |
|              |  |  |  |
|              |  |  |  |
|              |  |  |  |
|              |  |  |  |
|              |  |  |  |
|              |  |  |  |
|              |  |  |  |
|              |  |  |  |



|