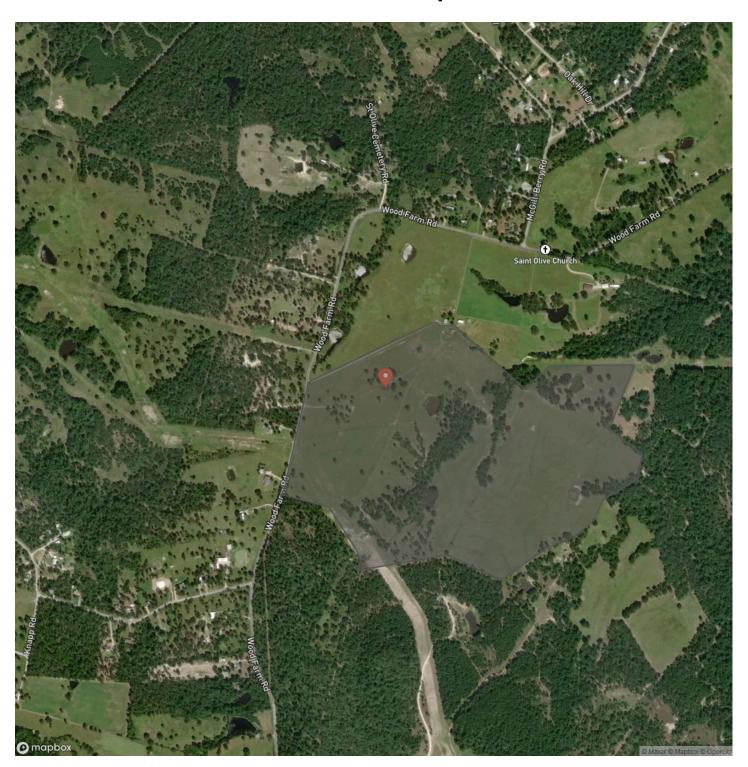

ith mature oak, pine, and cedar trees, and is ideal for ranching, outdoor activities, and hunting.

Additional highlights include full fencing and cross-fencing, four ponds (one for each cross-fenced pasture), a wooded area rich with wildlife, seasonal creek, small barn, paved road frontage with a gated entrance, and electricity/community water along Wood Farm Rd.

Development potential. Cattle and corrals to be removed prior to sale. An existing pipeline through a portion of the property.

This is a rare opportunity to own a legacy property-opportunities like this come along once in a lifetime!

Schedule your appointment today!

**Utilities:** Electricity Available, Water Available

School District: Huntsville ISD







# **Locator Map**





## **Locator Map**





# **Satellite Map**





## 143 Acres | Wood Farm Road Huntsville, TX / Walker County

# LISTING REPRESENTATIVE For more information contact:



Representative

JC Hearn

Mobile

(936) 581-4049

Office

(936) 295-2500

Email

 $\label{lem:complex} JCHearn@homelandprop.com$ 

Address

1600 Normal Park Dr

**City / State / Zip** Huntsville, TX 77340

| <u>NOTES</u> |  |  |  |
|--------------|--|--|--|
|              |  |  |  |
|              |  |  |  |
|              |  |  |  |
|              |  |  |  |
|              |  |  |  |
|              |  |  |  |
|              |  |  |  |
|              |  |  |  |
|              |  |  |  |
|              |  |  |  |
|              |  |  |  |
|              |  |  |  |
|              |  |  |  |
|              |  |  |  |



| <u>NOTES</u> |  |
|--------------|--|
|