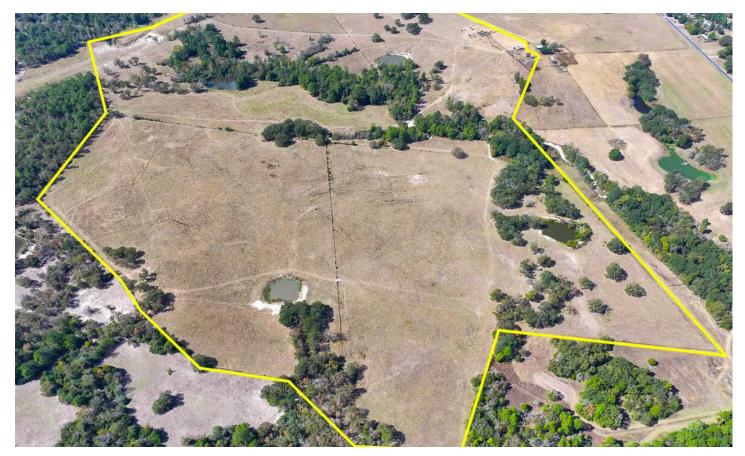

### **Your Legacy Awaits!**

Discover this beautiful country acreage on a low-traffic road, just minutes from Huntsville, TX. Ideal for those who love cattle or horses, this property is perfect for anyone seeking their own ranch, a place to build a forever home, or to own a legacy property with recreational appeal. This property features rolling topography with mature oak, pine, and cedar trees, and is ideal for ranching, outdoor activities, and hunting.

Additional highlights include full fencing and cross-fencing, four ponds (one for each cross-fenced pasture), a wooded area rich with wildlife, seasonal creek, small barn, paved road frontage with a gated entrance, and electricity/community water along Wood Farm Rd.

Development potential. Cattle and corrals to be removed prior to sale. An existing pipeline through a portion of the property.

This is a rare opportunity to own a legacy property-opportunities like this come along once in a lifetime!