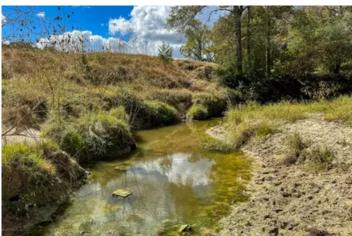

Additional highlights include full fencing and cross-fencing, four ponds (one for each cross-fenced pasture), a wooded area rich with wildlife, seasonal creek, small barn, paved road frontage with a gated entrance, and electricity/community water along Wood Farm Rd.