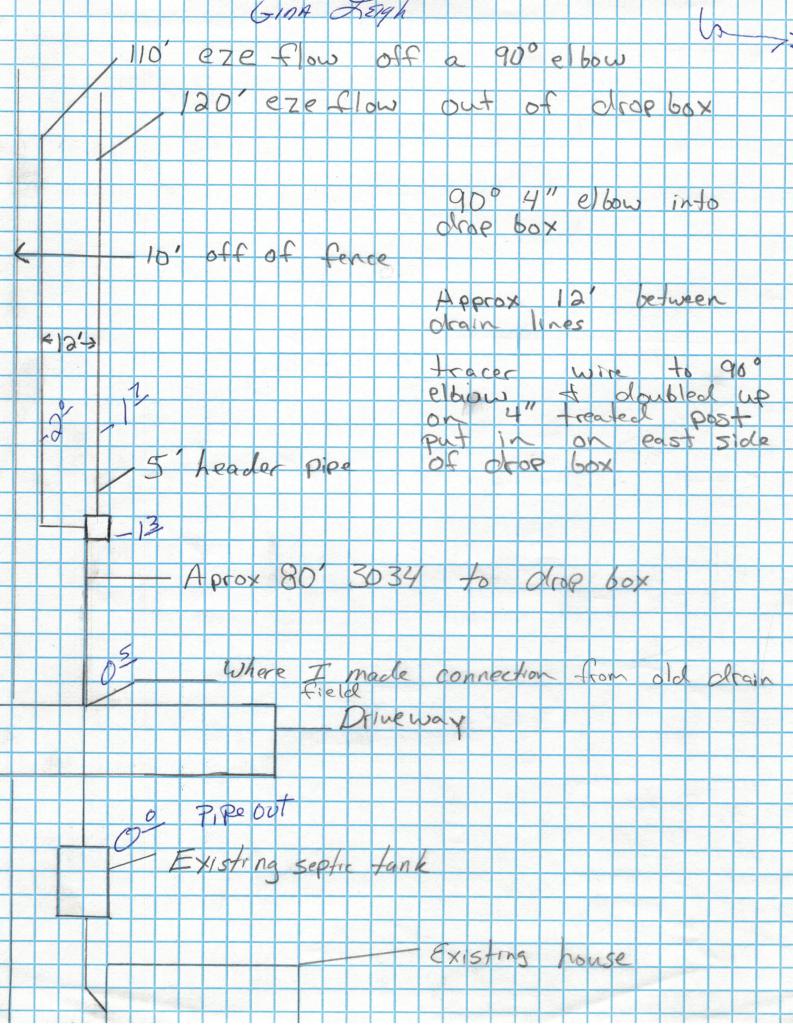

\* Mtwor DR Vicinity Mrs Shina Leigh 13528 #301 g miles fruit MELdSOR Road that ok t A Existing Brishing 1 Faller 5 Failed Ling fest # 7th Joy Chil