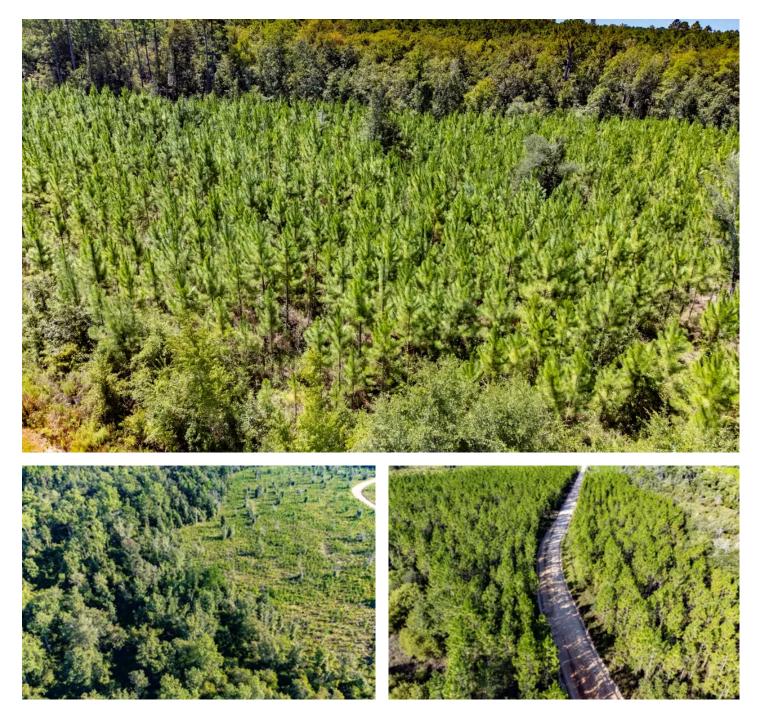

#### PROPERTY DESCRIPTION

Beautiful, productive homesite in Liberty County, FL with multi-age planted pine stands and year-round creek! This property is 31.7 acres of options for your new country living lifestyle, farm, timber investment or recreational tract.

The land is gently rolling with two different age classes of planted pine timber, creating several beautiful locations for a new farmhouse or cabin. Butcherknife Branch, a clear sandy creek flows through the property as well, weaving its way through beautiful mature hardwood along its banks. County maintained Podge Rd. runs along the eastern border of the tract - pick your spot for a driveway to your new home!

Grow timber, build a garden, harvest wild game, or just sit back and enjoy the sights and sounds of Florida's coastal plains. Deer and turkey ease through the forests, and bald eagles and other birds soar overhead hunting the nearby water sources.