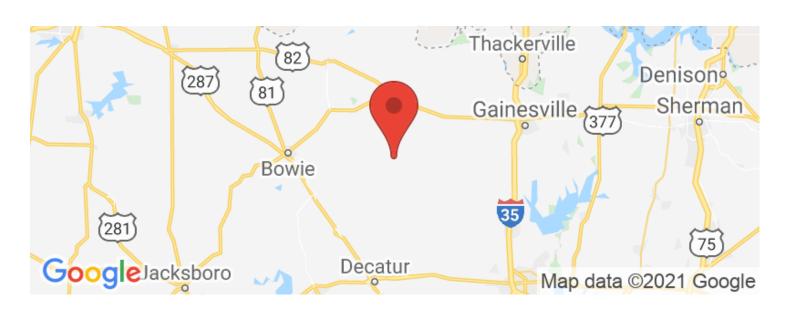

## **Locator Maps**

**MORE INFO ONLINE:** 

## **PROPERTY DESCRIPTION**

**LOCATION**: Montague County, TX. 72 miles to DFW Int. Airport. 16 miles to Muenster, TX. 27 miles to Bowie, TX. 2.2 miles from Forestburg, TX

WATER: seasonal creek. Pond. Water well.