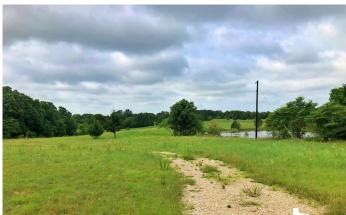

## **PROPERTY DESCRIPTION**

**LOCATION**: Montague County, TX. 72 miles to DFW Int. Airport. 16 miles to Muenster, TX. 27 miles to Bowie, TX. 2.2 miles from Forestburg, TX

WATER: seasonal creek. Pond. Water well.

**IMPROVEMENTS**: 3/2 mobile home. (2) Shipping containers. Utilities in place. Pond. Trails.

**CURRENT USE**: Hunting / Recreational

**POTENTIAL USE**: Enjoy your weekends in the country with plenty to do with hunting, fishing, shooting, trail riding, walking and more. Or build your forever home and enjoy the quiet life.