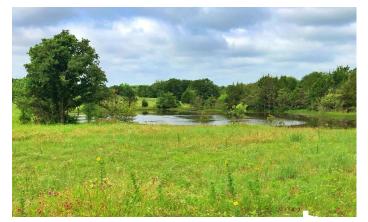

## **PROPERTY DESCRIPTION**

**LOCATION**: Montague County, TX. 72 miles to DFW Int. Airport. 16 miles to Muenster, TX. 27 miles to Bowie, TX. 2.2 miles from Forestburg, TX

WATER: seasonal creek. Pond. Water well.