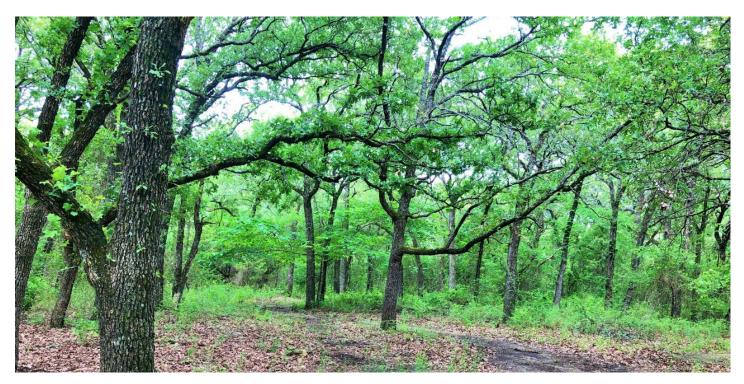

**VEGETATION**: Mostly white oak with some pecan, hickory, walnut, Burr Oak and Red Oak

TERRAIN: 980' to 1030' elevation.

**SOILS**: Sandy Loam soils are prevalent on the property.

**TAXES**: 2020 taxes were \$2,598. A part of the property is in 1-d-1 agricultural exemption.

**IMPROVEMENTS**: 3/2 mobile home. (2) Shipping containers. Utilities in place. Pond. Trails.

**CURRENT USE**: Hunting / Recreational

**POTENTIAL USE**: Enjoy your weekends in the country with plenty to do with hunting, fishing, shooting, trail riding, walking and more. Or build your forever home and enjoy the quiet life.