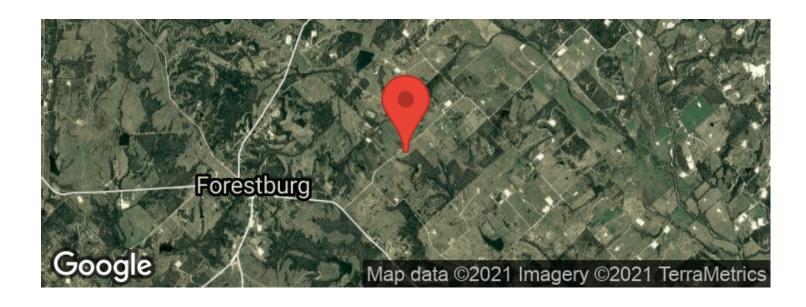

# **Aerial Maps**

**MORE INFO ONLINE:** 

**IMPROVEMENTS**: 3/2 mobile home. (2) Shipping containers. Utilities in place. Pond. Trails.

**CURRENT USE**: Hunting / Recreational

**POTENTIAL USE**: Enjoy your weekends in the country with plenty to do with hunting, fishing, shooting, trail riding, walking and more. Or build your forever home and enjoy the quiet life.