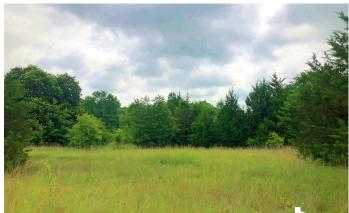

**VEGETATION**: Mostly white oak with some pecan, hickory, walnut, Burr Oak and Red Oak

TERRAIN: 980' to 1030' elevation.

**SOILS**: Sandy Loam soils are prevalent on the property.

**TAXES**: 2020 taxes were \$2,598. A part of the property is in 1-d-1 agricultural exemption.