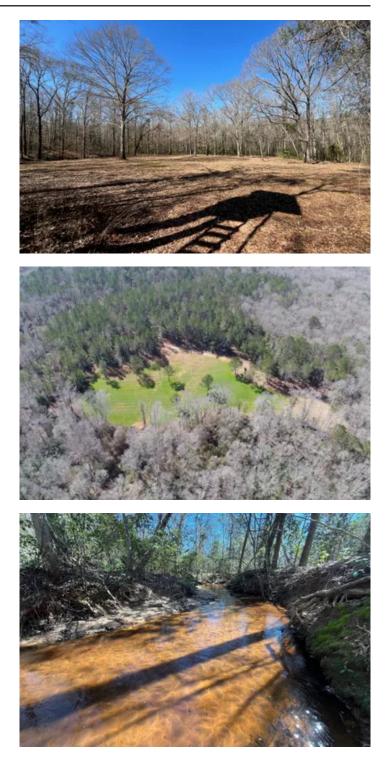

#### PROPERTY DESCRIPTION

65+/- acres for sale in Butler County Alabama. Located just North of Greenville, AL this turn-key tract is ready for its new owners. Access is via frontage along Perry Hill Rd (Paved). The tract features a very well developed road system that provides access to the entire tract. There are three greenfields with shooting houses located along the road system. The largest greenfield is located in the middle of the property and provides a beautiful 360 degree view from the stand. The timber consist of mostly mature hardwood trees many of which are mast producing white oaks and red oaks. One of the fields located in a mature hardwood bottom has been planted in chufas and mangaed for turkeys. Several turkeys have been harvested over the years from this tract and the habitat is in great condition to continue to produce birds in the future. Several bridges have been installed along the internal road system and make travel very convenient. Halls Creek runs along the property for over 1500 ft and provides a year around water source. The wood ducks also like this stretch of Halls Creek and can frequently be seen floating. This tract hunts very big for its size and would make an excellent get-a-way for the new owner. Showing by appointment only. Please call to schedule.