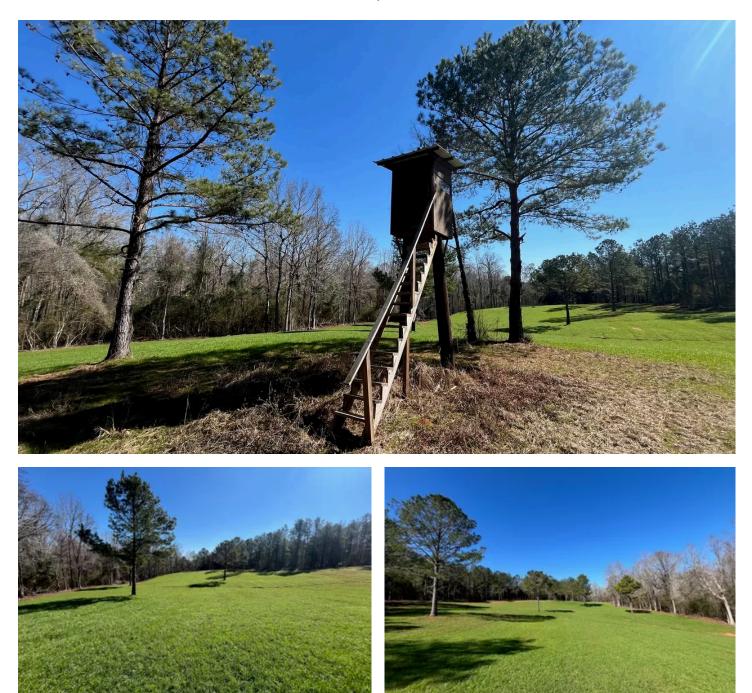

#### PROPERTY DESCRIPTION

65+/- acres for sale in Butler County Alabama. Located just North of Greenville, AL this turn-key tract is ready for its new owners. Access is via frontage along Perry Hill Rd (Paved). The tract features a very well developed road system that provides access to the entire tract. There are three greenfields with shooting houses located along the road system. The largest greenfield is located in the middle of the property and provides a beautiful 360 degree view from the stand. The timber consist of mostly mature hardwood trees many of which are mast producing white oaks and red oaks. One of the fields located in a mature hardwood bottom has been planted in chufas and mangaed for turkeys. Several turkeys have been harvested over the years from this tract and the habitat is in great condition to continue to produce birds in the future. Several bridges have been installed along the internal road system and make travel very convenient. Halls Creek runs along the property for over 1500 ft and provides a year around water source. The wood ducks also like this stretch of Halls Creek and can frequently be seen floating. This tract hunts very big for its size and would make an excellent get-a-way for the new owner. Showing by appointment only. Please call to schedule.