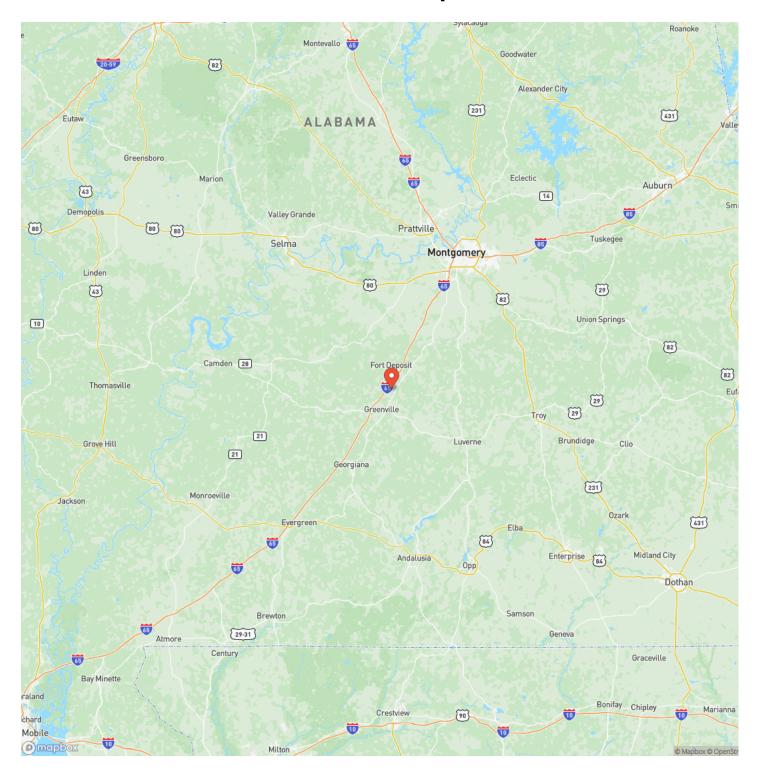

om has been planted in chufas and mangaed for turkeys. Several turkeys have been harvested over the years from this tract and the habitat is in great condition to continue to produce birds in the future. Several bridges have been installed along the internal road system and make travel very convenient. Halls Creek runs along the property for over 1500 ft and provides a year around water source. The wood ducks also like this stretch of Halls Creek and can frequently be seen floating. This tract hunts very big for its size and would make an excellent get-a-way for the new owner. Showing by appointment only. Please call to schedule.



## Halls Creek Hunting Tract Greenville, AL / Butler County





## MORE INFO ONLINE:

## **Locator Map**





#### **MORE INFO ONLINE:**

## **Locator Map**





#### **MORE INFO ONLINE:**

# Satellite Map





#### **MORE INFO ONLINE:**

#### LISTING REPRESENTATIVE For more information contact:



**Representative** Rick Bourne

**Mobile** (251) 978-5455

Email rick@farmandforestbrokers.com

Address

**City / State / Zip** Centreville, AL 35042

#### <u>NOTES</u>



#### **MORE INFO ONLINE:**

|      | <br> |
|------|------|
|      |      |
|      |      |
|      |      |
| <br> |      |
|      |      |
|      |      |
|      |      |
|      |      |
|      |      |
|      |      |
|      |      |
|      |      |
|      |      |
|      |      |
|      |      |
|      |      |
|      |      |
|      |      |
|      |      |
|      |      |
|      |      |
|      |      |
|      |      |
|      |      |
|      |      |
|      |      |
|      |