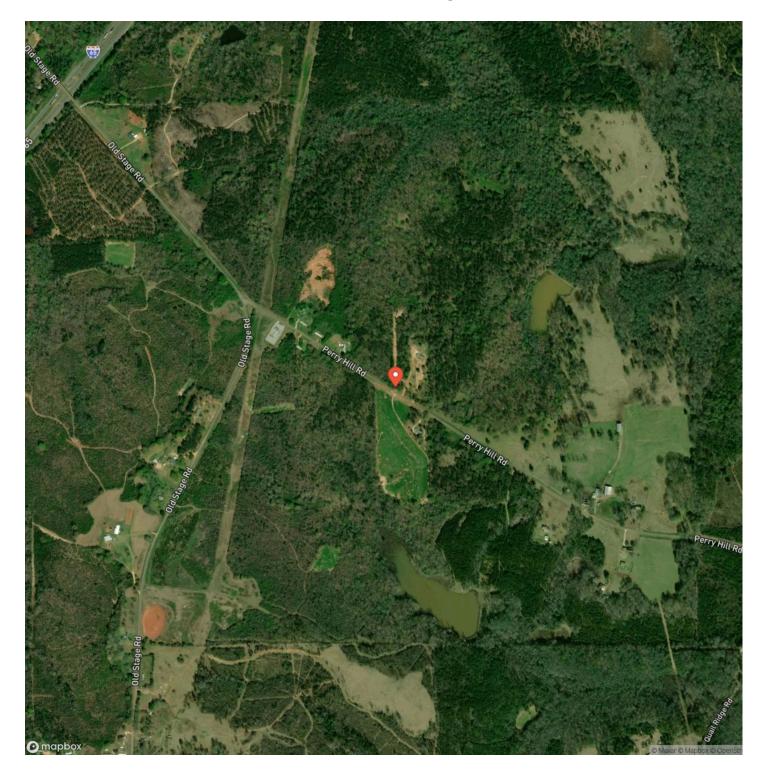

keys. Several turkeys have been harvested over the years from this tract and the habitat is in great condition to continue to produce birds in the future. Several bridges have been installed along the internal road system and make travel very convenient. Halls Creek runs along the property for over 1500 ft and provides a year around water source. The wood ducks also like this stretch of Halls Creek and can frequently be seen floating. This tract hunts very big for its size and would make an excellent get-a-way for the new owner. Showing by appointment only. Please call to schedule.



## Halls Creek Hunting Tract Greenville, AL / Butler County





## MORE INFO ONLINE:

## **Locator Map**





#### **MORE INFO ONLINE:**

## **Locator Map**





#### **MORE INFO ONLINE:**

# Satellite Map





#### **MORE INFO ONLINE:**

#### LISTING REPRESENTATIVE For more information contact:



**Representative** Rick Bourne

**Mobile** (251) 978-5455

Email rick@farmandforestbrokers.com

Address

**City / State / Zip** Centreville, AL 35042

#### <u>NOTES</u>



#### **MORE INFO ONLINE:**

|      | <br> |
|------|------|
|      |      |
|      |      |
|      |      |
| <br> |      |
|      |      |
|      |      |
|      |      |
|      |      |
|      |      |
|      |      |
|      |      |
|      |      |
|      |      |
|      |      |
|      |      |
|      |      |
|      |      |
|      |      |
|      |      |
|      |      |
|      |      |
|      |      |
|      |      |
|      |      |
|      |      |
|      |      |
|      |      |
|      |      |
|      |      |
| <br> |