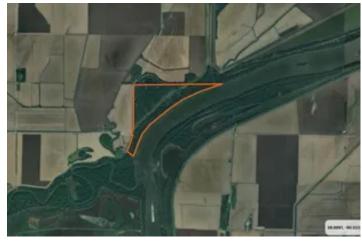

Schuyler County, Illinois 149 Acres of Land For Sale 00 RR Rushville, IL 62681

\$864,000 149.500± Acres Schuyler County







# Schuyler County, Illinois 149 Acres of Land For Sale Rushville, IL / Schuyler County

### **SUMMARY**

**Address** 

00 RR

City, State Zip

Rushville, IL 62681

County

**Schuyler County** 

Type

Farms, Hunting Land, Riverfront, Recreational Land

Latitude / Longitude

39.994787 / -90.508002

Acreage

149.500

Price

\$864,000

### **Property Website**

https://landguys.com/property/schuyler-county-illinois-149-acres-of-land-for-sale-schuyler-illinois/76064/







# Schuyler County, Illinois 149 Acres of Land For Sale Rushville, IL / Schuyler County

### **PROPERTY DESCRIPTION**

LandGuys is proud to present this 149-acre recreational farm for sale in Schuyler County.

In the Crane Creek Levee District, just north of where the La Moine River meets the Illinois River, sits this ver