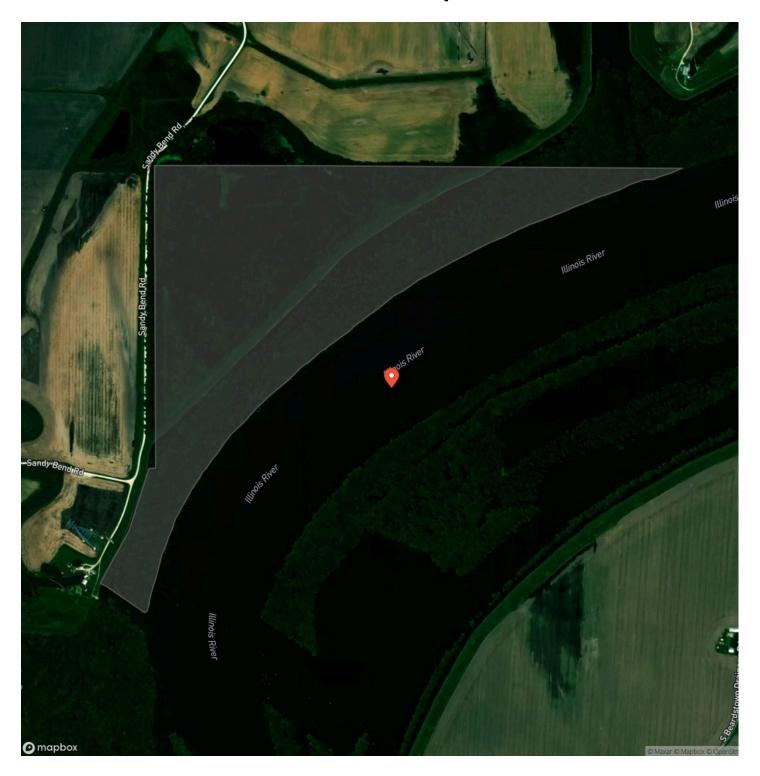

. It is positioned perfectly between large agricultural fields and 1624 acres of state land in which hunting is prohibited.

Secondary to lack of hunting in the area and close proximity to a refuge, this farm is sure to have a great age class of whitetails, but not only is this property home to a thriving deer herd; it also boasts tremendous turkey and waterfowl hunting as well as fishing opportunities.

If you're looking for a top-notch hunting farm, call us today to schedule your showing!

#### **KEY FEATURES**

- Mature timber
- Great access
- Food plot areas
- Whitetails
- Turkey
- Waterfowl
- Fishing
- Low pressure hunting area

### Schuyler County, Illinois 149 Acres of Land For Sale Rushville, IL / Schuyler County



## **Locator Map**



### **Locator Map**



# **Satellite Map**



# Schuyler County, Illinois 149 Acres of Land For Sale Rushville, IL / Schuyler County

# LISTING REPRESENTATIVE For more information contact:



Representative

Adam Fencik

Mobile

(217) 242-0716

Office

(217) 899-1240

**Email** 

adam@landguys.com

Address

City / State / Zip

Mount Sterling, IL 62353

| <u>NOTES</u> |  |  |
|--------------|--|--|
|              |  |  |
|              |  |  |
|              |  |  |
|              |  |  |
|              |  |  |
|              |  |  |
|              |  |  |
|              |  |  |
|              |  |  |
|              |  |  |
|              |  |  |
|              |  |  |
|              |  |  |

| <u>NOTES</u> |  |
|--------------|--|
|              |  |
|              |  |
|              |  |
|              |  |
|              |  |
|