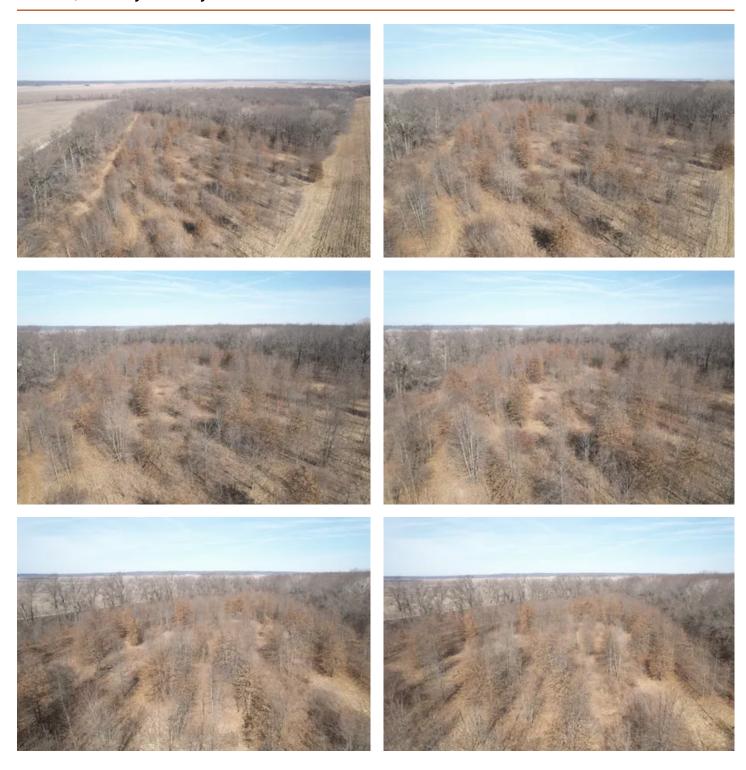

### **PROPERTY DESCRIPTION**

LandGuys is proud to present this 149-acre recreational farm for sale in Schuyler County.

In the Crane Creek Levee District, just north of where the La Moine River meets the Illinois River, sits this very unique piece of hunting land. It is positioned perfectly between large agricultural fields and 1624 acres of state land in which hunting is prohibited.

Secondary to lack of hunting in the area and close proximity to a refuge, this farm is sure to have a great age class of whitetails, but not only is this property home to a thriving deer herd; it also boasts tremendous turkey and waterfowl hunting as well as fishing opportunities.

#### **KEY FEATURES**

- Mature timber
- Great access
- Food plot areas
- Whitetails
- Turkey
- Waterfowl
- Fishing
- Low pressure hunting area