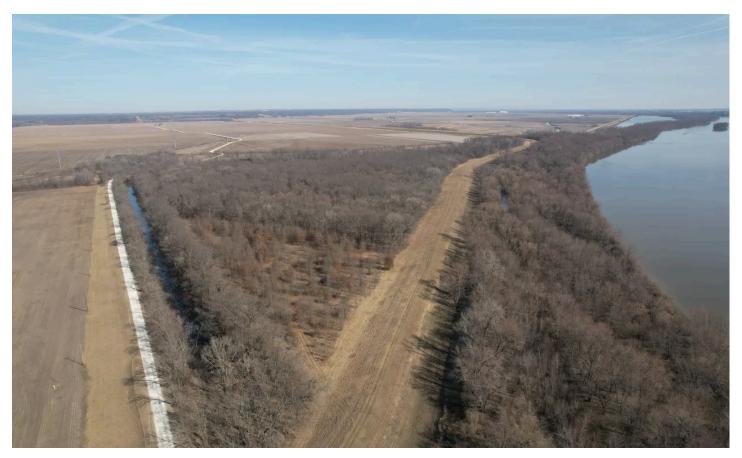

### **PROPERTY DESCRIPTION**

LandGuys is proud to present this 149-acre recreational farm for sale in Schuyler County.

In the Crane Creek Levee District, just north of where the La Moine River meets the Illinois River, sits this very unique piece of hunting land. It is positioned perfectly between large agricultural fields and 1624 acres of state land in which hunting is prohibited.

Secondary to lack of hunting in the area and close proximity to a refuge, this farm is sure to have a great age class of whitetails, but not only is this property home to a thriving deer herd; it also boasts tremendous turkey and waterfowl hunting as well as fishing opportunities.

#### **KEY FEATURES**

- Mature timber
- Great access
- Food plot areas
- Whitetails
- Turkey
- Waterfowl
- Fishing
- Low pressure hunting area