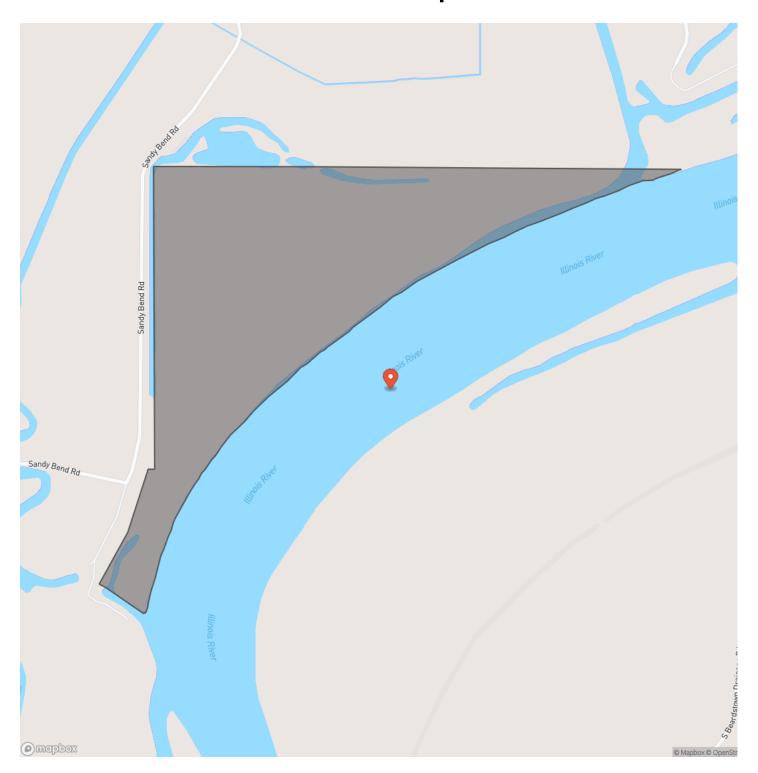

r, sits this very unique piece of hunting land. It is positioned perfectly between large agricultural fields and 1624 acres of state land in which hunting is prohibited.

Secondary to lack of hunting in the area and close proximity to a refuge, this farm is sure to have a great age class of whitetails, but not only is this property home to a thriving deer herd; it also boasts tremendous turkey and waterfowl hunting as well as fishing opportunities.

If you're looking for a top-notch hunting farm, call us today to schedule your showing!

#### **KEY FEATURES**

- Mature timber
- Great access
- Food plot areas
- Whitetails
- Turkey
- Waterfowl
- Fishing
- Low pressure hunting area

### Schuyler County, Illinois 149 Acres of Land For Sale Rushville, IL / Schuyler County



## **Locator Map**



### **Locator Map**



# **Satellite Map**



# Schuyler County, Illinois 149 Acres of Land For Sale Rushville, IL / Schuyler County

# LISTING REPRESENTATIVE For more information contact:



Representative

Adam Fencik

Mobile

(217) 242-0716

Office

(217) 899-1240

**Email** 

adam@landguys.com

Address

City / State / Zip

Mount Sterling, IL 62353

| <u>NOTES</u> |  |  |
|--------------|--|--|
|              |  |  |
|              |  |  |
|              |  |  |
|              |  |  |
|              |  |  |
|              |  |  |
|              |  |  |
|              |  |  |
|              |  |  |
|              |  |  |
|              |  |  |
|              |  |  |
|              |  |  |

| <u>NOTES</u> |  |
|--------------|--|
|              |  |
|              |  |
|              |