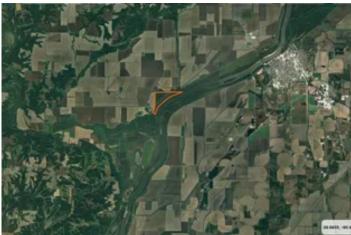

Schuyler County, Illinois 149 Acres of Land For Sale 00 RR Rushville, IL 62681

\$864,000 149.500± Acres Schuyler County







# Schuyler County, Illinois 149 Acres of Land For Sale Rushville, IL / Schuyler County

### **SUMMARY**

**Address** 

00 RR

City, State Zip

Rushville, IL 62681

County

**Schuyler County** 

Type

Farms, Hunting Land, Riverfront, Recreational Land

Latitude / Longitude

39.994787 / -90.508002

Acreage

149.500

Price

\$864,000

### **Property Website**

https://landguys.com/property/schuyler-county-illinois-149-acres-of-land-for-sale-schuyler-illinois/76064/







# Schuyler County, Illinois 149 Acres of Land For Sale Rushville, IL / Schuyler County

### **PROPERTY DESCRIPTION**

LandGuys is proud to present this 149-acre recreational farm for sale in Schuyler County.

In the Crane Creek Levee District, just north of where the La Moine River meets the Illinois River, sits this very