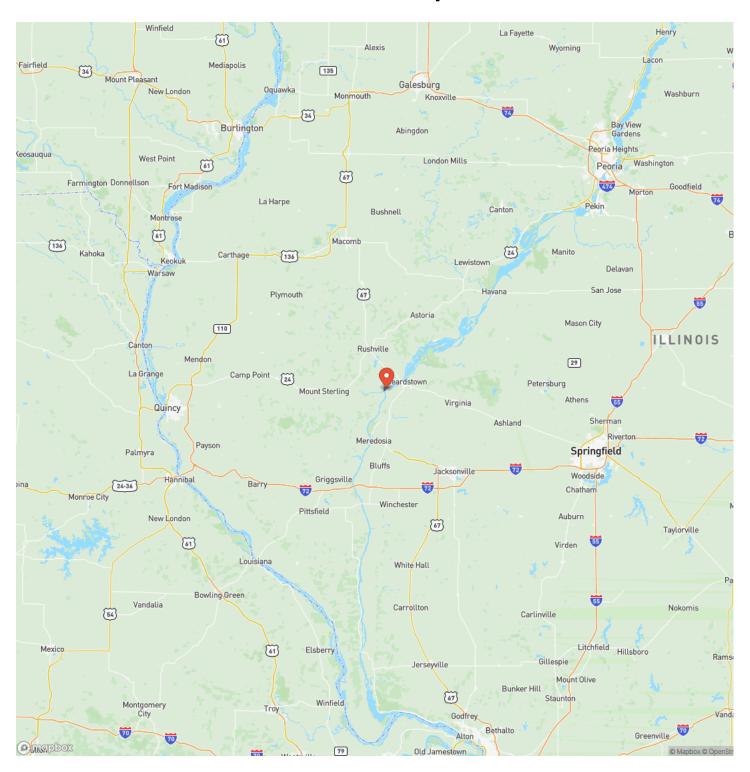

e piece of hunting land. It is positioned perfectly between large agricultural fields and 1624 acres of state land in which hunting is prohibited.

Secondary to lack of hunting in the area and close proximity to a refuge, this farm is sure to have a great age class of whitetails, but not only is this property home to a thriving deer herd; it also boasts tremendous turkey and waterfowl hunting as well as fishing opportunities.

If you're looking for a top-notch hunting farm, call us today to schedule your showing!

#### **KEY FEATURES**

- Mature timber
- Great access
- Food plot areas
- Whitetails
- Turkey
- Waterfowl
- Fishing
- Low pressure hunting area

### Schuyler County, Illinois 149 Acres of Land For Sale Rushville, IL / Schuyler County



## **Locator Map**



### **Locator Map**



# **Satellite Map**



# Schuyler County, Illinois 149 Acres of Land For Sale Rushville, IL / Schuyler County

# LISTING REPRESENTATIVE For more information contact:



Representative

Adam Fencik

Mobile

(217) 242-0716

Office

(217) 899-1240

**Email** 

adam@landguys.com

Address

City / State / Zip

Mount Sterling, IL 62353

| <u>NOTES</u> |  |  |
|--------------|--|--|
|              |  |  |
|              |  |  |
|              |  |  |
|              |  |  |
|              |  |  |
|              |  |  |
|              |  |  |
|              |  |  |
|              |  |  |
|              |  |  |
|              |  |  |
|              |  |  |
|              |  |  |

| <u>NOTES</u> |  |
|--------------|--|
|              |  |
|              |  |
|              |  |
|              |  |