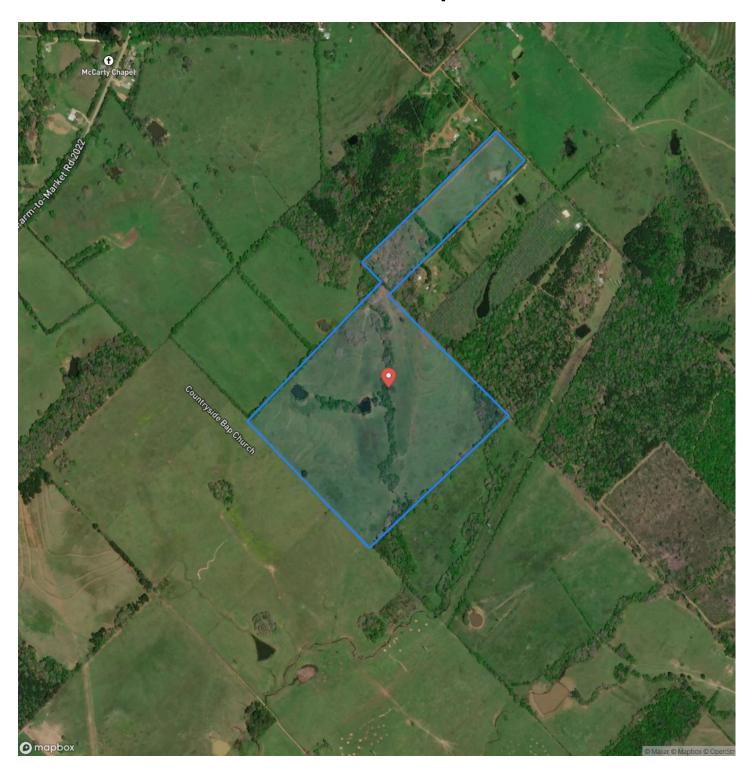

35

County

**Houston County** 

Type

Farms, Recreational Land, Ranches

Latitude / Longitude

31.399787 / -95.384835

Taxes (Annually)

167

Acreage

97.840

Price

\$488,711

### **Property Website**

https://homelandprop.com/property/97-acres-private-road-5470-houston-texas/74413/









### **PROPERTY DESCRIPTION**

Escape to the country with this hidden gem! Gently rolling pasture land that features several small ponds, a small creek, fencing and cross fencing, and is suitable for ranching, hunting, and other outdoor activities. An existing pipeline runs through a portion of the property.

**Utilities:** Electricity available

**Utility Provider:** Houston County Electric Co-op

School District: Latexo ISD







## **Locator Map**





## **Locator Map**





# **Satellite Map**





## 97 Acres | Private Road 5470 Crockett, TX / Houston County

# LISTING REPRESENTATIVE For more information contact:



Representative

Chris Ashorn

Mobile

(936) 295-2500

Email

cashorn@homelandprop.com

**Address** 

1600 Normal Park Dr

City / State / Zip

Huntsville, TX 77340

| <u>NOTES</u> |  |  |  |
|--------------|--|--|--|
|              |  |  |  |
|              |  |  |  |
|              |  |  |  |
|              |  |  |  |
|              |  |  |  |
|              |  |  |  |
|              |  |  |  |
|              |  |  |  |
|              |  |  |  |
|              |  |  |  |
|              |  |  |  |
|              |  |  |  |
|              |  |  |  |
|              |  |  |  |
|              |  |  |  |
|              |  |  |  |
|              |  |  |  |
|              |