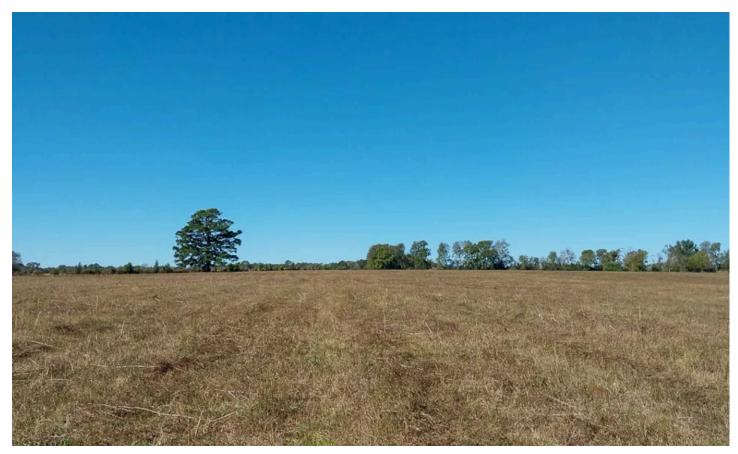

### **PROPERTY DESCRIPTION**

Escape to the country with this hidden gem! Gently rolling pasture land that features several small ponds, a small creek, fencing and cross fencing, and is suitable for ranching, hunting, and other outdoor activities. An existing pipeline runs through a portion of the property.