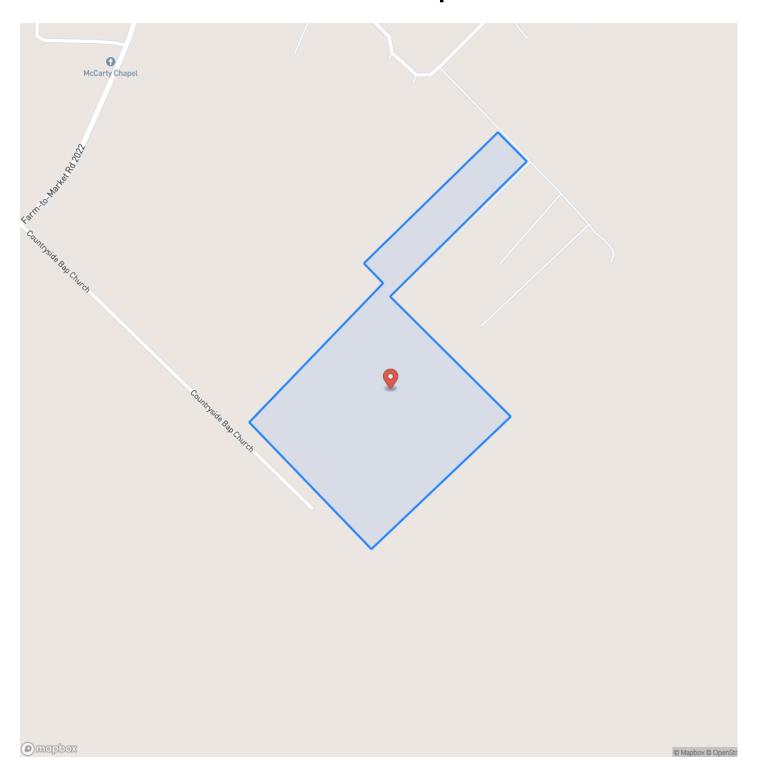

vate Road 5047

City, State Zip

Crockett, TX 75835

County

**Houston County** 

Type

Farms, Recreational Land, Ranches

Latitude / Longitude

31.399787 / -95.384835

Taxes (Annually)

167

Acreage

97.840

Price

\$488,711

### **Property Website**

https://homelandprop.com/property/97-acres-private-road-5470-houston-texas/74413/









### **PROPERTY DESCRIPTION**

Escape to the country with this hidden gem! Gently rolling pasture land that features several small ponds, a small creek, fencing and cross fencing, and is suitable for ranching, hunting, and other outdoor activities. An existing pipeline runs through a portion of the property.

**Utilities:** Electricity available

**Utility Provider:** Houston County Electric Co-op

School District: Latexo ISD







## **Locator Map**





## **Locator Map**





# **Satellite Map**





## 97 Acres | Private Road 5470 Crockett, TX / Houston County

# LISTING REPRESENTATIVE For more information contact:



Representative

Chris Ashorn

Mobile

(936) 295-2500

Email

cashorn@homelandprop.com

**Address** 

1600 Normal Park Dr

City / State / Zip

Huntsville, TX 77340

| <u>NOTES</u> |  |  |  |
|--------------|--|--|--|
|              |  |  |  |
|              |  |  |  |
|              |  |  |  |
|              |  |  |  |
|              |  |  |  |
|              |  |  |  |
|              |  |  |  |
|              |  |  |  |
|              |  |  |  |
|              |  |  |  |
|              |  |  |  |
|              |  |  |  |
|              |  |  |  |
|              |  |  |  |
|              |  |  |  |
|              |  |