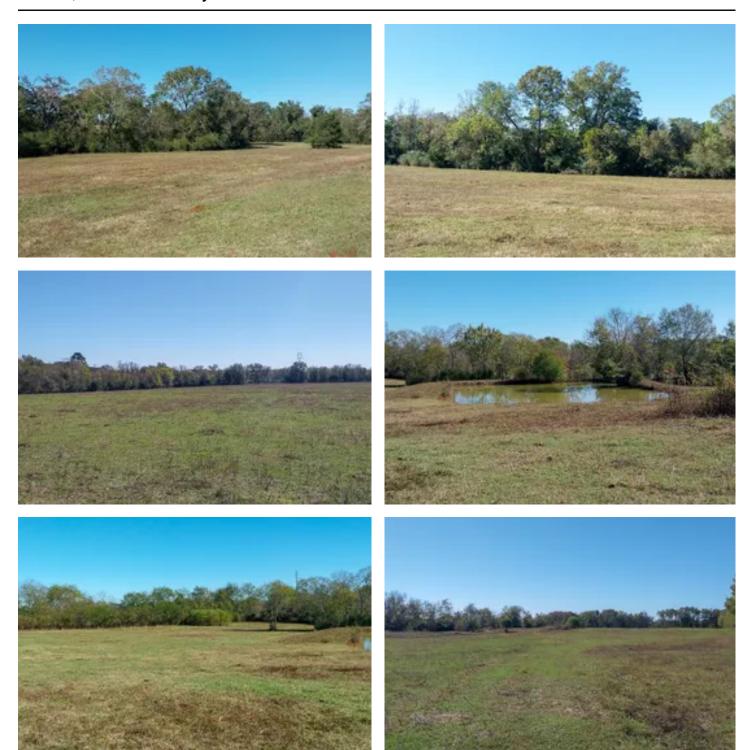

### **PROPERTY DESCRIPTION**

Escape to the country with this hidden gem! Gently rolling pasture land that features several small ponds, a small creek, fencing and cross fencing, and is suitable for ranching, hunting, and other outdoor activities. An existing pipeline runs through a portion of the property.