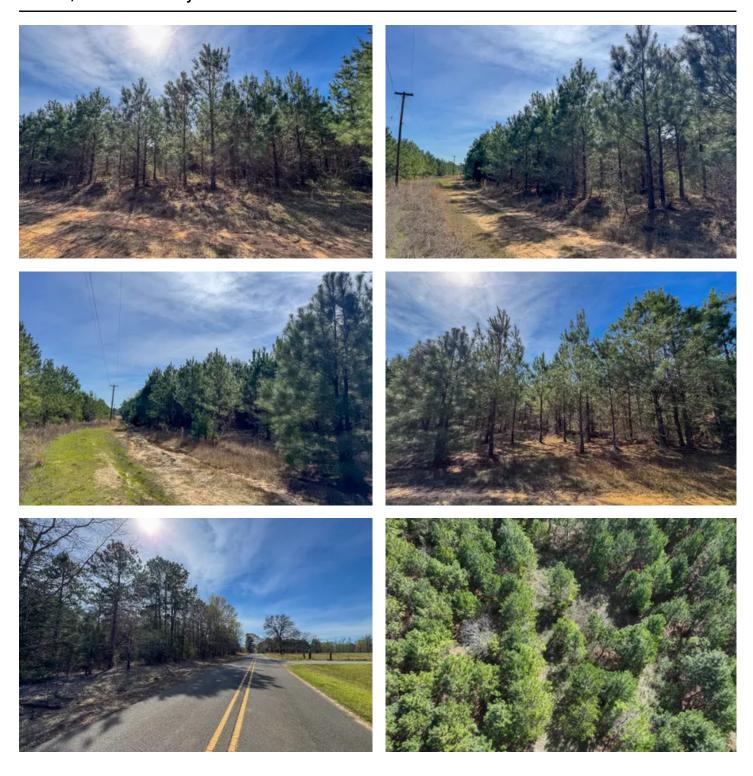

### **PROPERTY DESCRIPTION**

This first time open market offering is situated in the quiet village of Rodessa, Caddo Parish, Louisiana. Historically managed timber tracts currently planted in varying ages of pre-merchantable pine plantations (2014-2016). Attractive size and shaped tracts offer high recreational/residential value and privacy. Tracts vary in size from 8 to 81 acres. Easily accessed from low traffic blacktop roads. Good topography and drainage. Located close to the borders of Texas, Louisiana and Arkansas. Electricity available along United Gas Road 1 and Rodessa State Line Road (LA 168/CR 4561).