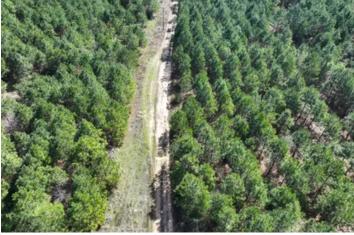

### **PROPERTY DESCRIPTION**

This first time open market offering is situated in the quiet village of Rodessa, Caddo Parish, Louisiana. Historically managed timber tracts currently planted in varying ages of pre-merchantable pine plantations (2014-2016). Attractive size and shaped tracts offer high recreational/residential value and privacy. Tracts vary in size from 8 to 81 acres. Easily accessed from low traffic blacktop roads. Good topography and drainage. Located close to the borders of Texas, Louisiana and Arkansas. Electricity available along United Gas Road 1 and Rodessa State Line Road (LA 168/CR 4561).