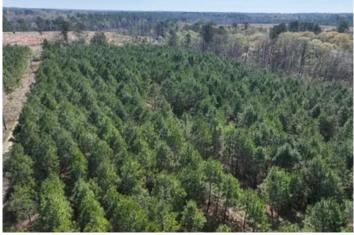

### **PROPERTY DESCRIPTION**

This first time open market offering is situated in the quiet village of Rodessa, Caddo Parish, Louisiana. Historically managed timber tracts currently planted in varying ages of pre-merchantable pine plantations (2014-2016). Attractive size and shaped tracts offer high recreational/residential value and privacy. Tracts vary in size from 8 to 81 acres. Easily accessed from low traffic blacktop roads. Good topography and drainage. Located close to the borders of Texas, Louisiana and Arkansas. Electricity available along United Gas Road 1 and Rodessa State Line Road (LA 168/CR 4561).