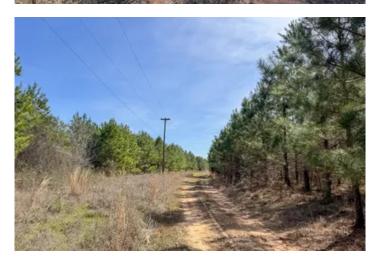

### **PROPERTY DESCRIPTION**

This first time open market offering is situated in the quiet village of Rodessa, Caddo Parish, Louisiana. Historically managed timber tracts currently planted in varying ages of pre-merchantable pine plantations (2014-2016). Attractive size and shaped tracts offer high recreational/residential value and privacy. Tracts vary in size from 8 to 81 acres. Easily accessed from low traffic blacktop roads. Good topography and drainage. Located close to the borders of Texas, Louisiana and Arkansas. Electricity available along United Gas Road 1 and Rodessa State Line Road (LA 168/CR 4561).