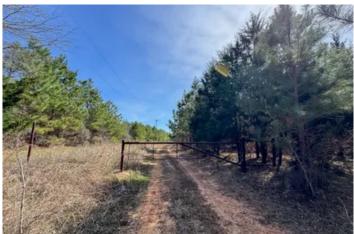

### **PROPERTY DESCRIPTION**

This first time open market offering is situated in the quiet village of Rodessa, Caddo Parish, Louisiana. Historically managed timber tracts currently planted in varying ages of pre-merchantable pine plantations (2014-2016). Attractive size and shaped tracts offer high recreational/residential value and privacy. Tracts vary in size from 8 to 81 acres. Easily accessed from low traffic blacktop roads. Good topography and drainage. Located close to the borders of Texas, Louisiana and Arkansas. Electricity available along United Gas Road 1 and Rodessa State Line Road (LA 168/CR 4561).