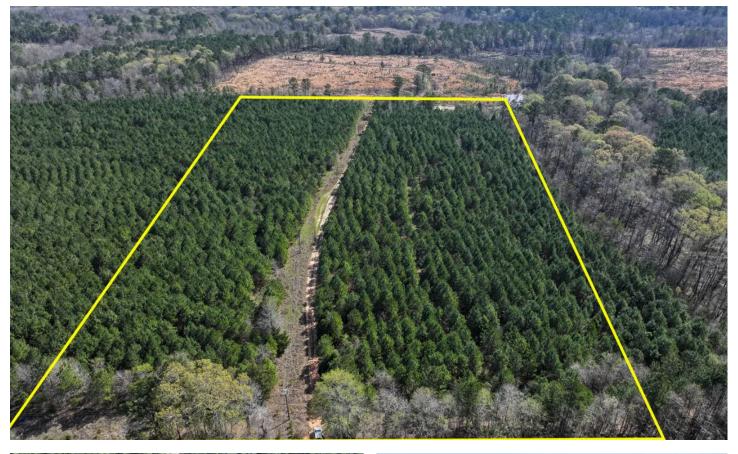

### **PROPERTY DESCRIPTION**

This first time open market offering is situated in the quiet village of Rodessa, Caddo Parish, Louisiana. Historically managed timber tracts currently planted in varying ages of pre-merchantable pine plantations (2014-2016). Attractive size and shaped tracts offer high recreational/residential value and privacy. Tracts vary in size from 8 to 81 acres. Easily accessed from low traffic blacktop roads. Good topography and drainage. Located close to the borders of Texas, Louisiana and Arkansas. Electricity available along United Gas Road 1 and Rodessa State Line Road (LA 168/CR 4561).