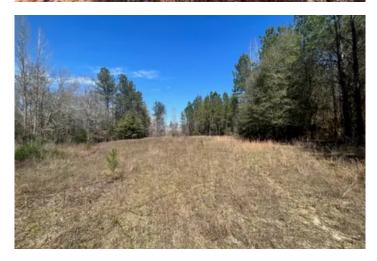

### **PROPERTY DESCRIPTION**

76+/- acres for sale in Monroe Co Alabama. This secluded 76+/- acre tract is located 8 miles South of Beatrice, AL. The property features a good mix of hardwood and pine plantations. Most of the pines were planted in 2010 with small percentage planted in 2021. Brushy Creek run through the property and provides a year-round water source. There is currently on wildlife food plot established with room for several more to be developed. Please contact an agent to set up a showing.