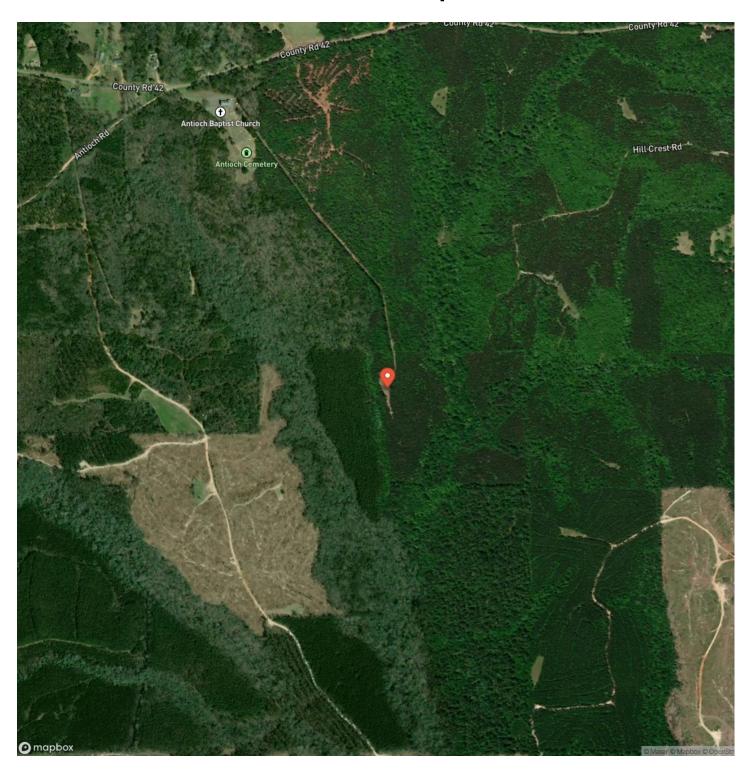

1

Acreage

76

Price

\$350,000

### **Property Website**

https://farmandforestbrokers.com/property/76-acres-monroe-co-monroe-alabama/77706/









### 76+/- acres Monroe Co Monroeville, AL / Monroe County

### **PROPERTY DESCRIPTION**

76+/- acres for sale in Monroe Co Alabama. This secluded 76+/- acre tract is located 8 miles South of Beatrice, AL. The property features a good mix of hardwood and pine plantations. Most of the pines were planted in 2010 with small percentage planted in 2021. Brushy Creek run through the property and provides a year-round water source. There is currently on wildlife food plot established with room for several more to be developed. Please contact an agent to set up a showing.







### **Locator Map**





## **Locator Map**





## **Satellite Map**





### 76+/- acres Monroe Co Monroeville, AL / Monroe County

# LISTING REPRESENTATIVE For more information contact:



Representative

Rick Bourne

Mobile

(251) 978-5455

**Email** 

rick@farmandforestbrokers.com

**Address** 

City / State / Zip

Centreville, AL 35042

| <u>NOTES</u> |  |  |
|--------------|--|--|
|              |  |  |
|              |  |  |
|              |  |  |
|              |  |  |
|              |  |  |
|              |  |  |
|              |  |  |
|              |  |  |
|              |  |  |
|              |  |  |
|              |  |  |
|              |  |  |
|              |  |  |
|              |  |  |



| <u>NOTES</u> |  |  |
|--------------|--|--|
|              |  |  |
|              |  |  |
|              |  |  |
|              |  |  |
|              |