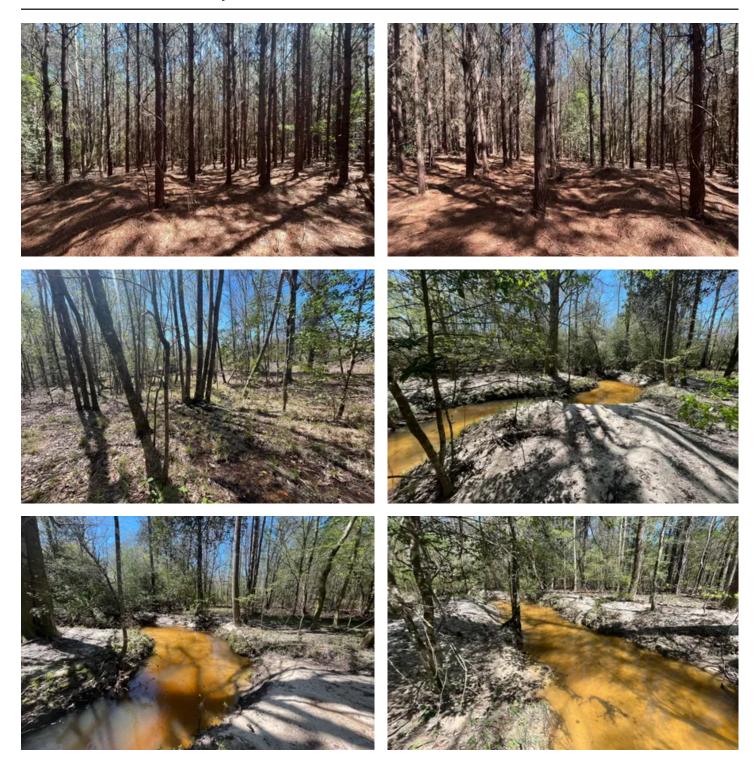

### **PROPERTY DESCRIPTION**

76+/- acres for sale in Monroe Co Alabama. This secluded 76+/- acre tract is located 8 miles South of Beatrice, AL. The property features a good mix of hardwood and pine plantations. Most of the pines were planted in 2010 with small percentage planted in 2021. Brushy Creek run through the property and provides a year-round water source. There is currently on wildlife food plot established with room for several more to be developed. Please contact an agent to set up a showing.