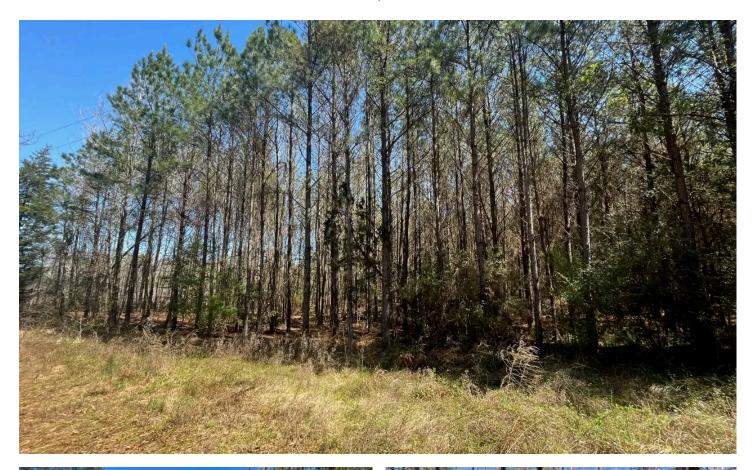

### **PROPERTY DESCRIPTION**

76+/- acres for sale in Monroe Co Alabama. This secluded 76+/- acre tract is located 8 miles South of Beatrice, AL. The property features a good mix of hardwood and pine plantations. Most of the pines were planted in 2010 with small percentage planted in 2021. Brushy Creek run through the property and provides a year-round water source. There is currently on wildlife food plot established with room for several more to be developed. Please contact an agent to set up a showing.