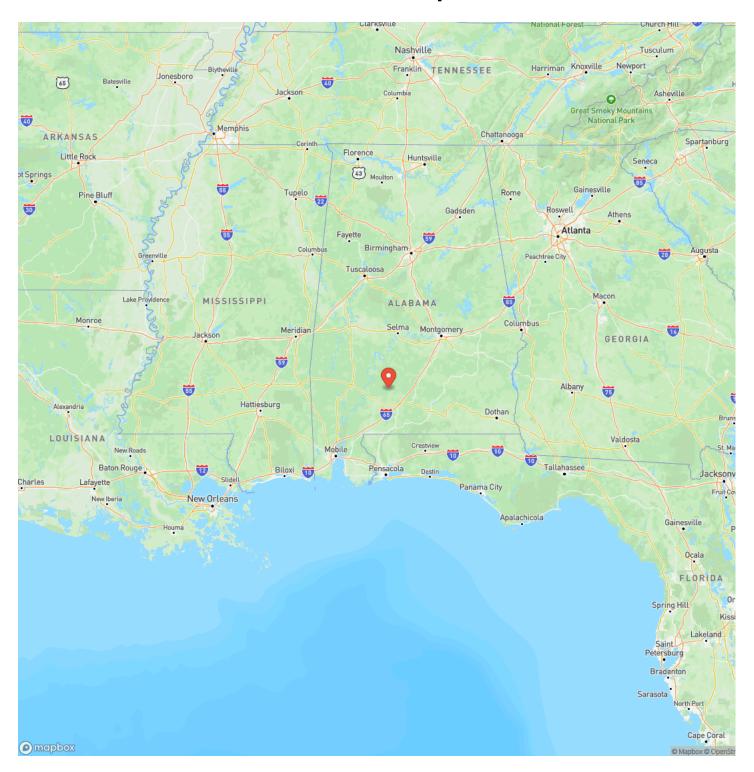

Land

Latitude / Longitude

31.634251 / -87.182121

Acreage

76

Price

\$350,000

### **Property Website**

https://farmandforestbrokers.com/property/76-acres-monroe-co-monroe-alabama/77706/









### 76+/- acres Monroe Co Monroeville, AL / Monroe County

### **PROPERTY DESCRIPTION**

76+/- acres for sale in Monroe Co Alabama. This secluded 76+/- acre tract is located 8 miles South of Beatrice, AL. The property features a good mix of hardwood and pine plantations. Most of the pines were planted in 2010 with small percentage planted in 2021. Brushy Creek run through the property and provides a year-round water source. There is currently on wildlife food plot established with room for several more to be developed. Please contact an agent to set up a showing.







### **Locator Map**





## **Locator Map**





## **Satellite Map**





### 76+/- acres Monroe Co Monroeville, AL / Monroe County

# LISTING REPRESENTATIVE For more information contact:



Representative

Rick Bourne

Mobile

(251) 978-5455

**Email** 

rick@farmandforestbrokers.com

**Address** 

City / State / Zip

Centreville, AL 35042

| <u>NOTES</u> |  |  |
|--------------|--|--|
|              |  |  |
|              |  |  |
|              |  |  |
|              |  |  |
|              |  |  |
|              |  |  |
|              |  |  |
|              |  |  |
|              |  |  |
|              |  |  |
|              |  |  |
|              |  |  |
|              |  |  |
|              |  |  |



| <u>NOTES</u> |  |  |
|--------------|--|--|
|              |  |  |
|              |  |  |
|