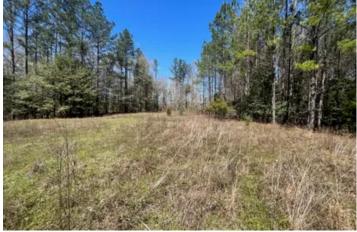

### **PROPERTY DESCRIPTION**

76+/- acres for sale in Monroe Co Alabama. This secluded 76+/- acre tract is located 8 miles South of Beatrice, AL. The property features a good mix of hardwood and pine plantations. Most of the pines were planted in 2010 with small percentage planted in 2021. Brushy Creek run through the property and provides a year-round water source. There is currently on wildlife food plot established with room for several more to be developed. Please contact an agent to set up a showing.