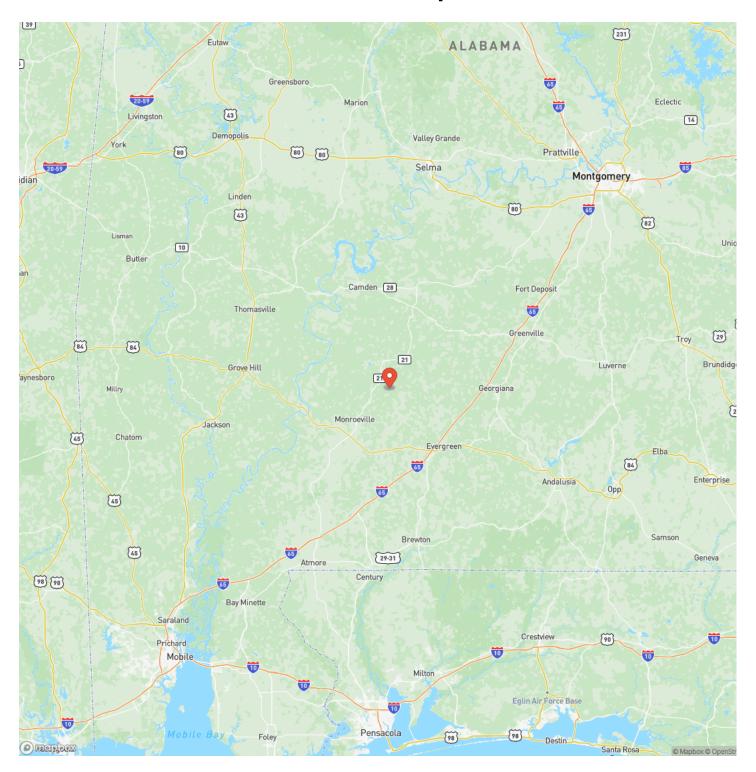

ude

31.634251 / -87.182121

Acreage

76

Price

\$350,000

### **Property Website**

https://farmandforestbrokers.com/property/76-acres-monroe-co-monroe-alabama/77706/









### 76+/- acres Monroe Co Monroeville, AL / Monroe County

### **PROPERTY DESCRIPTION**

76+/- acres for sale in Monroe Co Alabama. This secluded 76+/- acre tract is located 8 miles South of Beatrice, AL. The property features a good mix of hardwood and pine plantations. Most of the pines were planted in 2010 with small percentage planted in 2021. Brushy Creek run through the property and provides a year-round water source. There is currently on wildlife food plot established with room for several more to be developed. Please contact an agent to set up a showing.







### **Locator Map**





## **Locator Map**





## **Satellite Map**





### 76+/- acres Monroe Co Monroeville, AL / Monroe County

# LISTING REPRESENTATIVE For more information contact:



Representative

Rick Bourne

Mobile

(251) 978-5455

**Email** 

rick@farmandforestbrokers.com

**Address** 

City / State / Zip

Centreville, AL 35042

| <u>NOTES</u> |  |  |
|--------------|--|--|
|              |  |  |
|              |  |  |
|              |  |  |
|              |  |  |
|              |  |  |
|              |  |  |
|              |  |  |
|              |  |  |
|              |  |  |
|              |  |  |
|              |  |  |
|              |  |  |
|              |  |  |
|              |  |  |



| <u>NOTES</u> |  |  |
|--------------|--|--|
|              |  |  |
|              |  |  |
|              |  |  |
|