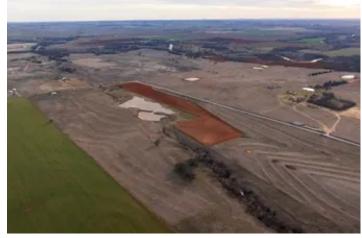

#### 80 Acres in Amber-Pocasset Schools - Prime Land with Pond, Tillable Acreage & Rural Water Tap

This exceptional 80-acre property, located within the highly sought-after Amber-Pocasset School District, offers a perfect blend of open space and natural beauty. Featuring a stunning 5-acre creek-fed pond, 20 acres of productive tillable land, and excellent accessibility, this property is ideal for farming, ranching, or a private rural retreat.

With road frontage on two sides, including blacktop access directly off Highway 81, convenience meets seclusion in this prime location. Additionally, a rural water tap is already in place, providing a valuable resource for future development or agricultural use.