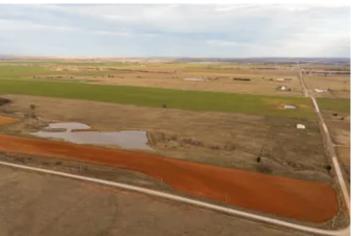

#### 80 Acres in Amber-Pocasset Schools - Prime Land with Pond, Tillable Acreage & Rural Water Tap

This exceptional 80-acre property, located within the highly sought-after Amber-Pocasset School District, offers a perfect blend of open space and natural beauty. Featuring a stunning 5-acre creek-fed pond, 20 acres of productive tillable land, and excellent accessibility, this property is ideal for farming, ranching, or a private rural retreat.

With road frontage on two sides, including blacktop access directly off Highway 81, convenience meets seclusion in this prime location. Additionally, a rural water tap is already in place, providing a valuable resource for future development or agricultural use.