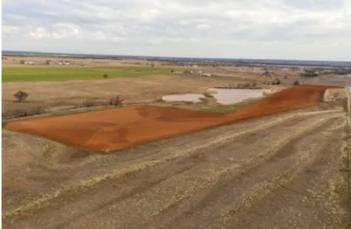

#### 80 Acres in Amber-Pocasset Schools - Prime Land with Pond, Tillable Acreage & Rural Water Tap

This exceptional 80-acre property, located within the highly sought-after Amber-Pocasset School District, offers a perfect blend of open space and natural beauty. Featuring a stunning 5-acre creek-fed pond, 20 acres of productive tillable land, and excellent accessibility, this property is ideal for farming, ranching, or a private rural retreat.

With road frontage on two sides, including blacktop access directly off Highway 81, convenience meets seclusion in this prime location. Additionally, a rural water tap is already in place, providing a valuable resource for future development or agricultural use.