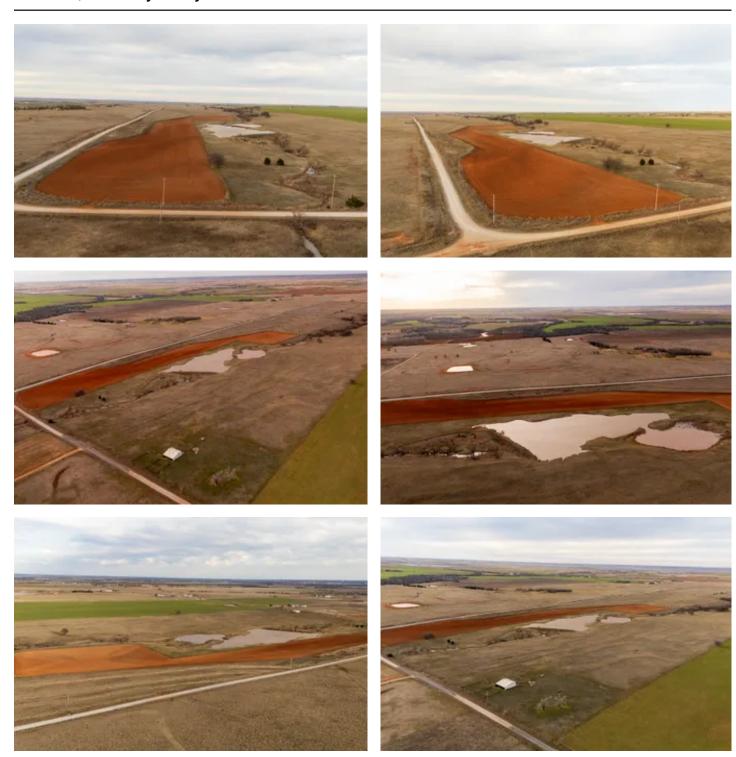

#### 80 Acres in Amber-Pocasset Schools - Prime Land with Pond, Tillable Acreage & Rural Water Tap

This exceptional 80-acre property, located within the highly sought-after Amber-Pocasset School District, offers a perfect blend of open space and natural beauty. Featuring a stunning 5-acre creek-fed pond, 20 acres of productive tillable land, and excellent accessibility, this property is ideal for farming, ranching, or a private rural retreat.

With road frontage on two sides, including blacktop access directly off Highway 81, convenience meets seclusion in this prime location. Additionally, a rural water tap is already in place, providing a valuable resource for future development or agricultural use.