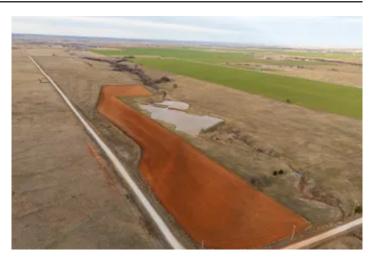

#### 80 Acres in Amber-Pocasset Schools - Prime Land with Pond, Tillable Acreage & Rural Water Tap

This exceptional 80-acre property, located within the highly sought-after Amber-Pocasset School District, offers a perfect blend of open space and natural beauty. Featuring a stunning 5-acre creek-fed pond, 20 acres of productive tillable land, and excellent accessibility, this property is ideal for farming, ranching, or a private rural retreat.

With road frontage on two sides, including blacktop access directly off Highway 81, convenience meets seclusion in this prime location. Additionally, a rural water tap is already in place, providing a valuable resource for future development or agricultural use.