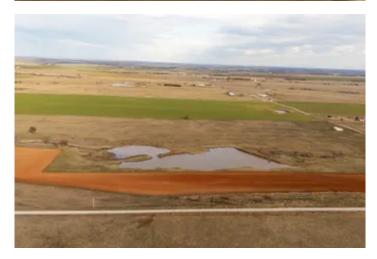

#### 80 Acres in Amber-Pocasset Schools - Prime Land with Pond, Tillable Acreage & Rural Water Tap

This exceptional 80-acre property, located within the highly sought-after Amber-Pocasset School District, offers a perfect blend of open space and natural beauty. Featuring a stunning 5-acre creek-fed pond, 20 acres of productive tillable land, and excellent accessibility, this property is ideal for farming, ranching, or a private rural retreat.

With road frontage on two sides, including blacktop access directly off Highway 81, convenience meets seclusion in this prime location. Additionally, a rural water tap is already in place, providing a valuable resource for future development or agricultural use.