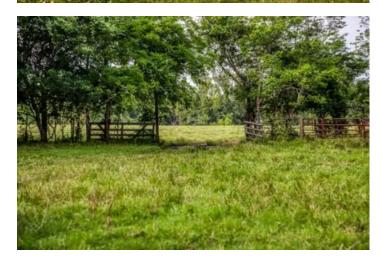

### **PROPERTY DESCRIPTION**

The River Place is a 91.53 acre property located on the Brazos River just South of Bellville in Austin County. Some of the key attributes are the +/- 2600 feet of river frontage including bottomland areas with pecan, oaks, elms, cottonwoods and brush that attract an array of wildlife such as whitetail deer, hogs, dove, duck and predators. The fertile soils currently in native pastures for cattle would also support hay production or farming operations. Other improvements include an old cabin, pond, 2 water wells and electricity. Whether you are a cattleman, hunter, fisherman or outdoor enthusiast The River Place presents a great opportunity to own a unique multi use property that everyone would enjoy.