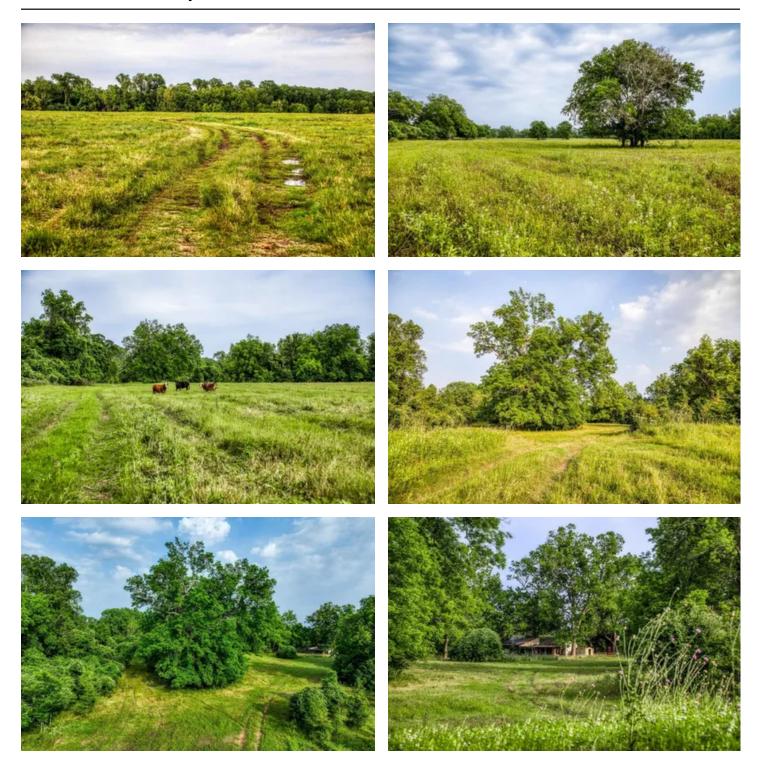

### **PROPERTY DESCRIPTION**

The River Place is a 91.53 acre property located on the Brazos River just South of Bellville in Austin County. Some of the key attributes are the +/- 2600 feet of river frontage including bottomland areas with pecan, oaks, elms, cottonwoods and brush that attract an array of wildlife such as whitetail deer, hogs, dove, duck and predators. The fertile soils currently in native pastures for cattle would also support hay production or farming operations. Other improvements include an old cabin, pond, 2 water wells and electricity. Whether you are a cattleman, hunter, fisherman or outdoor enthusiast The River Place presents a great opportunity to own a unique multi use property that everyone would enjoy.