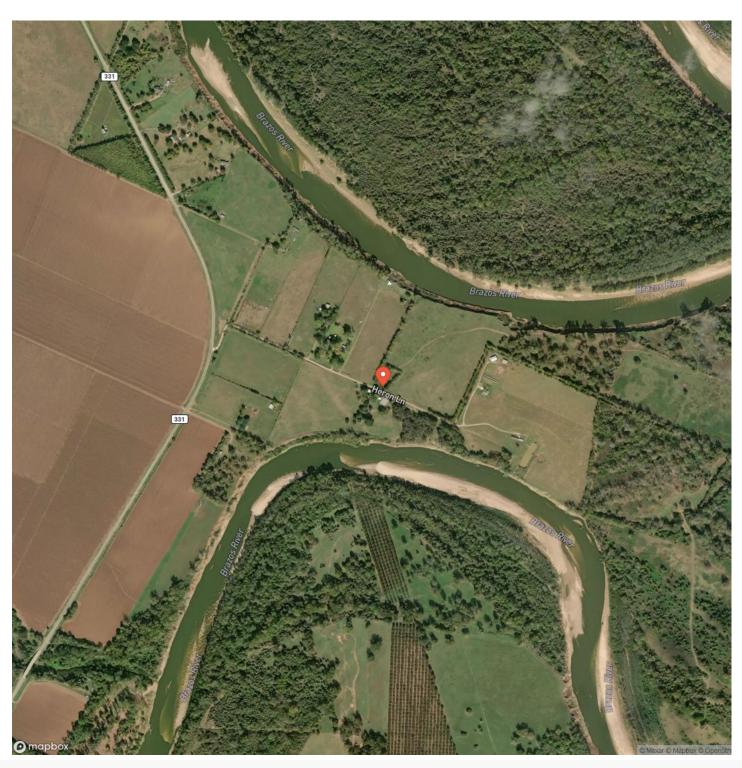

# **Satellite Map**

### **PROPERTY DESCRIPTION**

The River Place is a 91.53 acre property located on the Brazos River just South of Bellville in Austin County. Some of the key attributes are the +/- 2600 feet of river frontage including bottomland areas with pecan, oaks, elms, cottonwoods and brush that attract an array of wildlife such as whitetail deer, hogs, dove, duck and predators. The fertile soils currently in native pastures for cattle would also support hay production or farming operations. Other improvements include an old cabin, pond, 2 water wells and electricity. Whether you are a cattleman, hunter, fisherman or outdoor enthusiast The River Place presents a great opportunity to own a unique multi use property that everyone would enjoy.