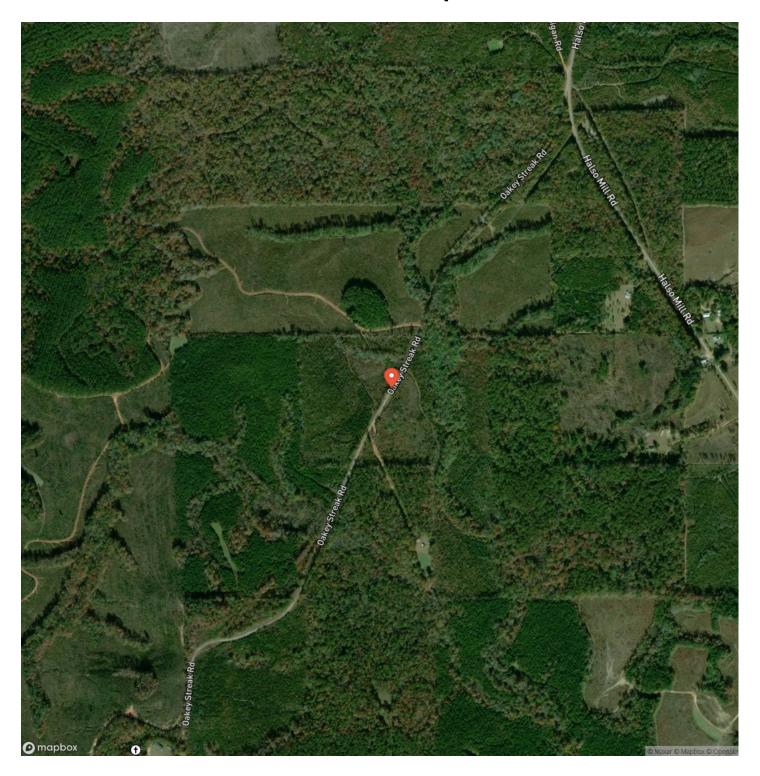

ongitude

31.602824819567 / -86.541739698613

Acreage

36

Price

\$149,250

### **Property Website**

https://farmandforestbrokers.com/property/36-acres-oakey-streak-rd-butler-alabama/74586/









### 36+/- acres Oakey Streak Rd Greenville, AL / Butler County

#### **PROPERTY DESCRIPTION**

For Sale 36+/- acres located in South Butler County Alabama along Oakey Streak Rd. This secluded tract is located in a great area for hunting and also has paved road frontage. The seller is willing to divide the property 25.5+/- acres and 10.5+/- acres. Both tracts would have paved road frontage and access to power. The timber consists of hardwood and pine areas and Hughes Branch flows through the East side of the property.







## **Locator Map**





## **Locator Map**





# **Satellite Map**





### 36+/- acres Oakey Streak Rd Greenville, AL / Butler County

# LISTING REPRESENTATIVE For more information contact:



Representative

Rick Bourne

Mobile

(251) 978-5455

Email

rick@farmandforestbrokers.com

**Address** 

City / State / Zip

Centreville, AL 35042

| <u>NOTES</u> |  |  |
|--------------|--|--|
|              |  |  |
|              |  |  |
|              |  |  |
|              |  |  |
|              |  |  |
|              |  |  |
|              |  |  |
|              |  |  |
|              |  |  |
|              |  |  |
|              |  |  |
|              |  |  |
|              |  |  |



| <u>NOTES</u> |  |  |
|--------------|--|--|
|              |  |  |
|              |  |  |
|              |  |  |
|              |  |  |
|              |  |  |
|              |