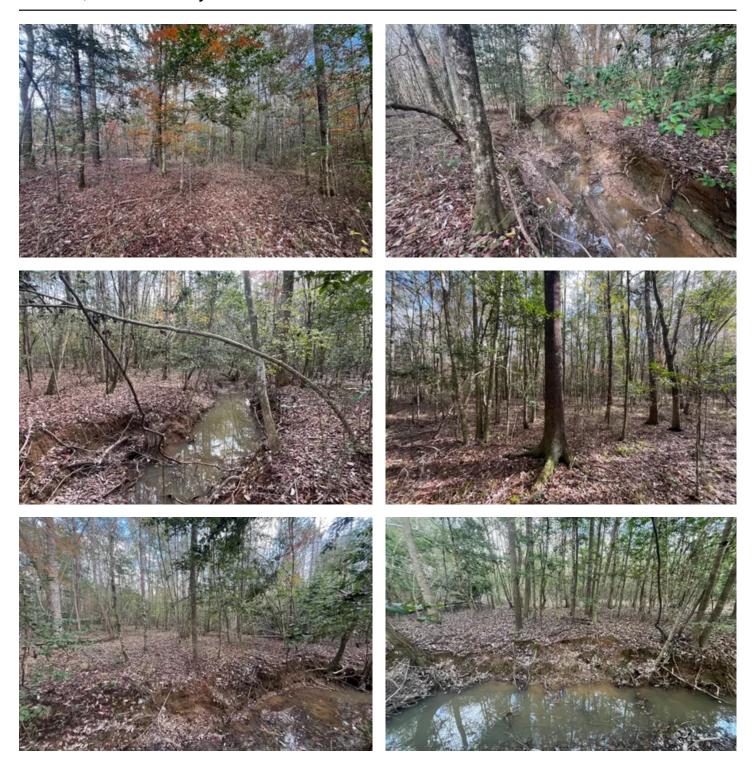

#### **PROPERTY DESCRIPTION**

For Sale 36+/- acres located in South Butler County Alabama along Oakey Streak Rd. This secluded tract is located in a great area for hunting and also has paved road frontage. The seller is willing to divide the property 25.5+/- acres and 10.5+/- acres. Both tracts would have paved road frontage and access to power. The timber consists of hardwood and pine areas and Hughes Branch flows through the East side of the property.