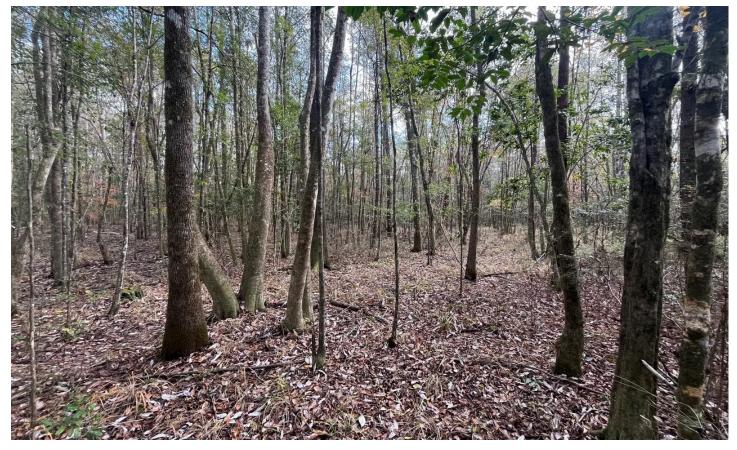

#### **PROPERTY DESCRIPTION**

For Sale 36+/- acres located in South Butler County Alabama along Oakey Streak Rd. This secluded tract is located in a great area for hunting and also has paved road frontage. The seller is willing to divide the property 25.5+/- acres and 10.5+/- acres. Both tracts would have paved road frontage and access to power. The timber consists of hardwood and pine areas and Hughes Branch flows through the East side of the property.