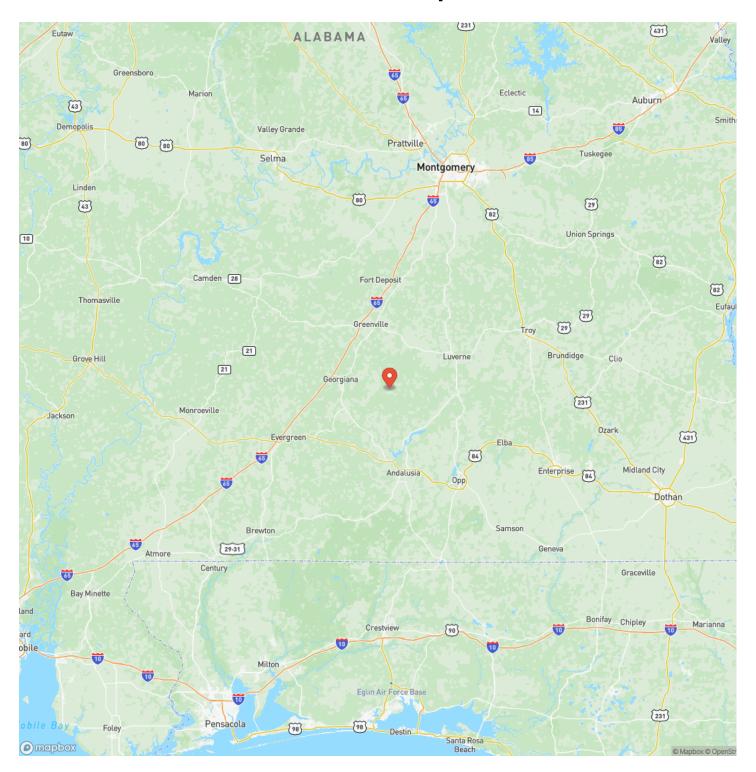

unting Land

Latitude / Longitude

31.602824819567 / -86.541739698613

Acreage

36

Price

\$149,250

### **Property Website**

https://farmandforestbrokers.com/property/36-acres-oakey-streak-rd-butler-alabama/74586/









### 36+/- acres Oakey Streak Rd Greenville, AL / Butler County

#### **PROPERTY DESCRIPTION**

For Sale 36+/- acres located in South Butler County Alabama along Oakey Streak Rd. This secluded tract is located in a great area for hunting and also has paved road frontage. The seller is willing to divide the property 25.5+/- acres and 10.5+/- acres. Both tracts would have paved road frontage and access to power. The timber consists of hardwood and pine areas and Hughes Branch flows through the East side of the property.







## **Locator Map**





## **Locator Map**





# **Satellite Map**





### 36+/- acres Oakey Streak Rd Greenville, AL / Butler County

# LISTING REPRESENTATIVE For more information contact:



Representative

Rick Bourne

Mobile

(251) 978-5455

Email

rick@farmandforestbrokers.com

**Address** 

City / State / Zip

Centreville, AL 35042

| <u>NOTES</u> |  |  |
|--------------|--|--|
|              |  |  |
|              |  |  |
|              |  |  |
|              |  |  |
|              |  |  |
|              |  |  |
|              |  |  |
|              |  |  |
|              |  |  |
|              |  |  |
|              |  |  |
|              |  |  |
|              |  |  |



| <u>NOTES</u> |  |  |
|--------------|--|--|
|              |  |  |
|              |  |  |
|              |  |  |
|              |  |  |
|