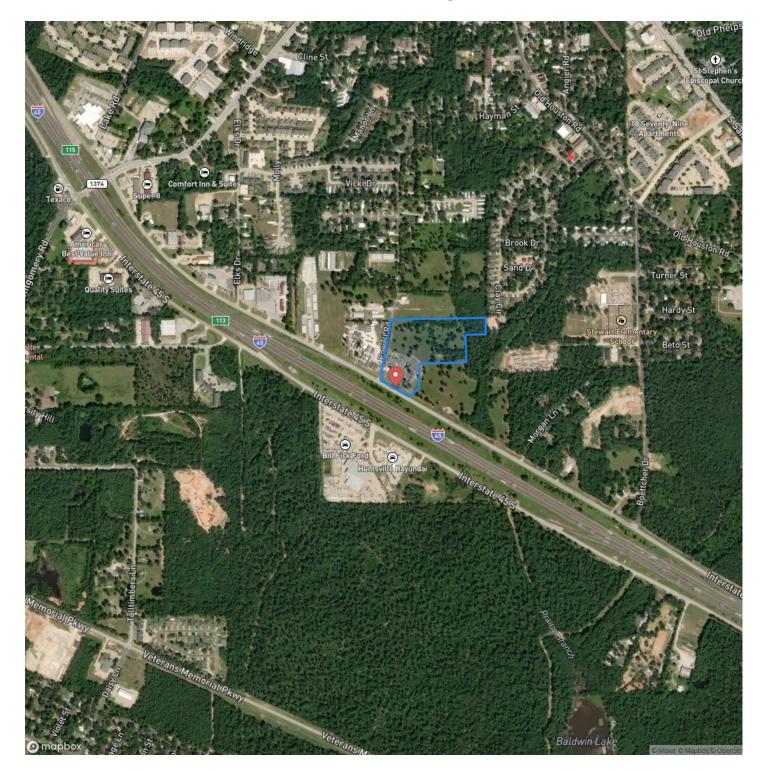

n allows good access and includes a hard corner with dual frontage on I-45 Frontage Rd. (3,300 AADT) and Powell Rd.

Water, sewer, & electricity on site with 12" water main and 15" sewer main in proximity.

Location and zoning make it a candidate for Industrial development.

Do not miss this opportunity. Contact us today!

The seller will also consider a ground lease of the property to approved parties.

Please contact the listing agent to apply.

Utilities: Electricity Available, Water Available, Cable Available, Phone Available

School District: Huntsville ISD



**MORE INFO ONLINE:** 

# 11 Acres | I-45 Frontage & Powell Rd. Huntsville, TX / Walker County





MORE INFO ONLINE:

**Locator Map** 





**MORE INFO ONLINE:** 

**Locator Map** 





**MORE INFO ONLINE:** 

# Satellite Map





**MORE INFO ONLINE:** 

### LISTING REPRESENTATIVE For more information contact:



Representative

JC Hearn

**Mobile** (936) 581-4049

**Office** (936) 295-2500

**Email** JCHearn@homelandprop.com

**Address** 1600 Normal Park Dr

**City / State / Zip** Huntsville, TX 77340

## <u>NOTES</u>



**MORE INFO ONLINE:** 



<u>NOTES</u>

**MORE INFO ONLINE:** 

## **DISCLAIMERS**

Information in this brochure is provided solely for information purposes and does not constitute an offer to sell or advertise real estate outside the states in which broker or agent licensed. The information presented has been obtained from sources deemed to be reliable, but is not guaranteed or warranted by the agent, broker, or the sellers of these properties. This offering is subject to errors, omissions, pr