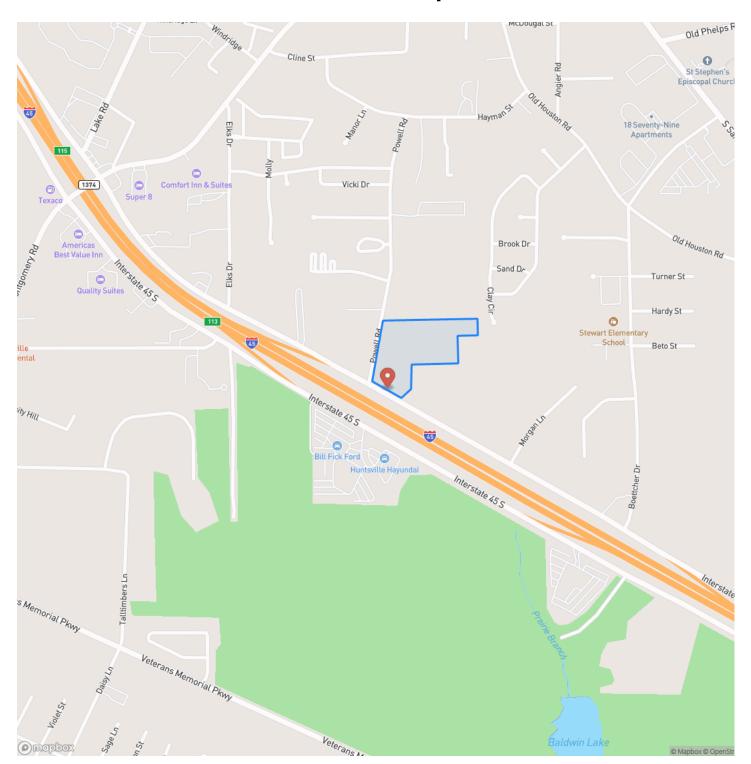

# 11 Acres | I-45 Frontage & Powell Rd. Huntsville, TX / Walker County

MORE INFO ONLINE:

**Locator Map** 

**MORE INFO ONLINE:** 

**Locator Map** 

**MORE INFO ONLINE:** 