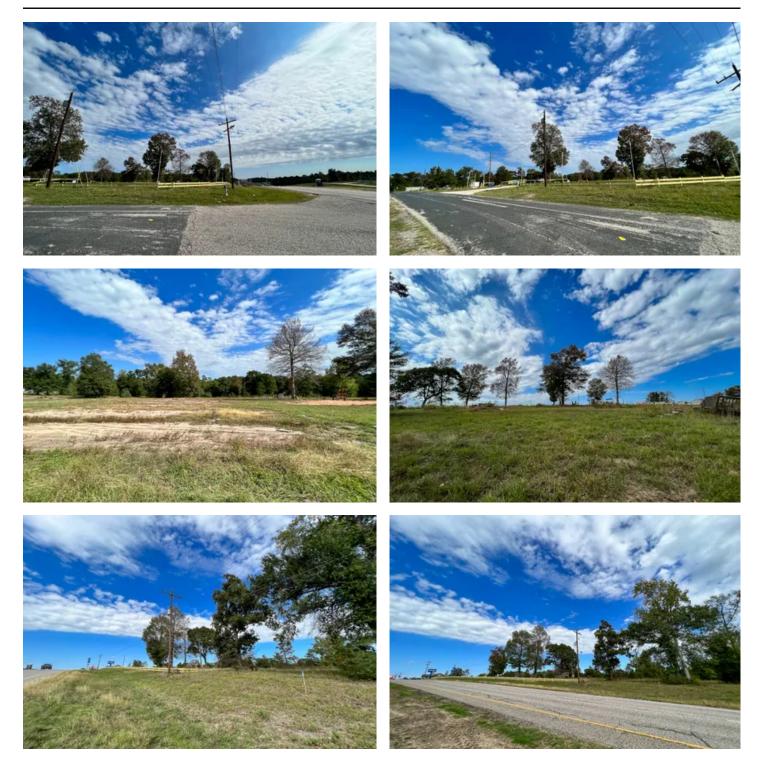

## **PROPERTY DESCRIPTION**

Excellent location in the path of progress with good visibility on Interstate 45N (50,339 AADT) at the entrance to Huntsville.

This property's location allows good access and includes a hard corner with dual frontage on I-45 Frontage Rd. (3,300 AADT) and Powell Rd.

Water, sewer, & electricity on site with 12" water main and 15" sewer main in proximity.

Location and zoning make it a candidate for Industrial development.

Do not miss this opportunity. Contact us today!

The seller will also consider a ground lease of the property to approved parties.

Please contact the listing agent to apply.

Utilities: Electricity Available, Water Available, Cable Available, Phone Available