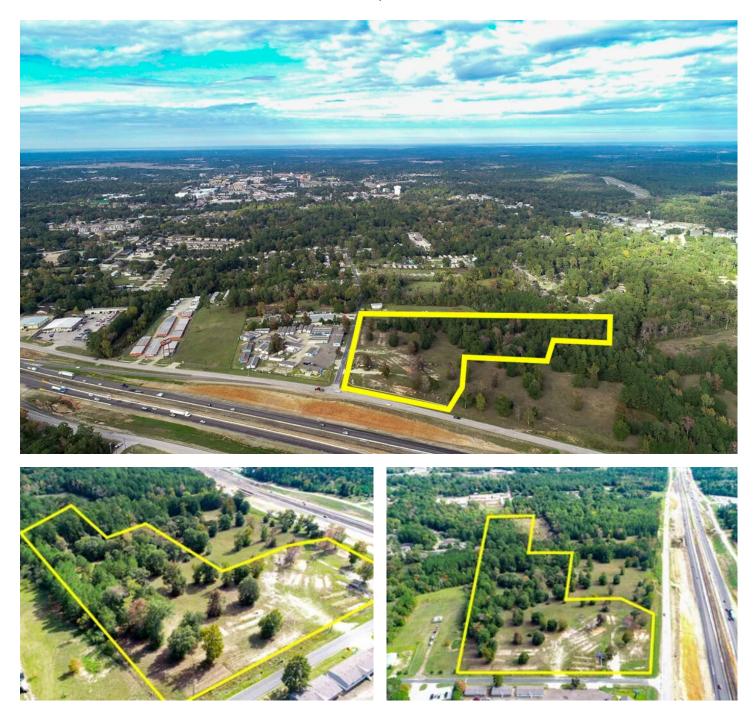

11 Acres | I-45 Frontage & Powell Rd. I-45 Frontage Road & Powell Road Huntsville, TX 77340

\$4,312,440 11± Acres Walker County

MORE INFO ONLINE:

# 11 Acres | I-45 Frontage & Powell Rd. Huntsville, TX / Walker County

## **PROPERTY DESCRIPTION**

Excellent location in the path of progress with good visibility on Interstate 45N (50,339 AADT) at the entrance to Huntsville.

This property's location allows good access and includes a hard corner with dual frontage on I-45 Frontage Rd. (3,300 AADT) and Powell Rd.

Water, sewer, & electricity on site with 12" water main and 15" sewer main in proximity.

Location and zoning make it a candidate for Industrial development.

Do not miss this opportunity. Contact us today!

The seller will also consider a ground lease of the property to approved parties.

Please contact the listing agent to apply.

Utilities: Electricity Available, Water Available, Cable Available, Phone Available