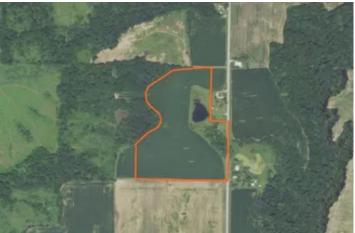

Brown County, Illinois 25 Acres of Land For Sale RR 1350 E St Versailles, IL 62378

\$250,000 25± Acres Brown County







## Brown County, Illinois 25 Acres of Land For Sale Versailles, IL / Brown County

### **SUMMARY**

**Address** 

RR 1350 E St

City, State Zip

Versailles, IL 62378

County

**Brown County** 

Type

Timberland, Farms, Recreational Land

Latitude / Longitude

39.925447 / -90.656223

Acreage

25

Price

\$250,000

### **Property Website**

https://landguys.com/property/brown-county-illinois-25-acres-of-land-for-sale-brown-illinois/77008/







### Brown County, Illinois 25 Acres of Land For Sale Versailles, IL / Brown County

### **PROPERTY DESCRIPTION**

This 25 +/- acre property in Brown County, Illinois, is located right off blacktop road frontage. With 20 acres of tillable land and an average PI of 112.4, it offers a solid return. The property is leased to a farmer for the 2025 sea