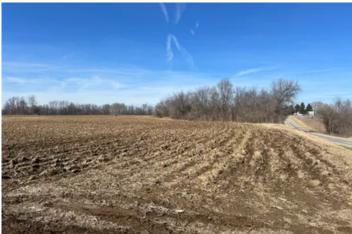

### **PROPERTY DESCRIPTION**

This 25 +/- acre property in Brown County, Illinois, is located right off blacktop road frontage. With 20 acres of tillable land and an average PI of 112.4, it offers a solid return. The property is leased to a farmer for the 2025 season.

The remaining 5 +/- acres provide an ideal spot for building a home or cabin, with electricity and water available at the road. Plus, there's a small pond, making this property a great opportunity for both investment and personal use.

#### **KEY FEATURES**

- 25 +/- acres in Brown County, Illinois, with blacktop road frontage
- 20 acres of tillable ground with a 112.4 average PI, offering a solid return
- Currently leased to a farmer for the 2025 season
- 5 +/- acres ideal for a home or cabin, with electricity and water available at the road
- Small pond on the property
- A great property with multiple possibilities