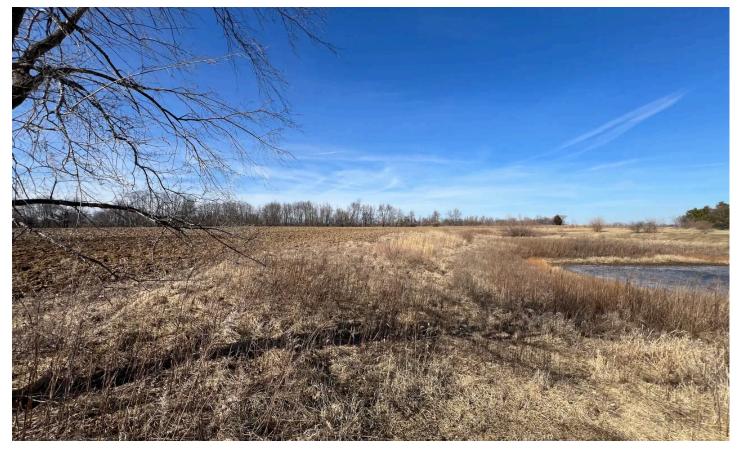

### **PROPERTY DESCRIPTION**

This 25 +/- acre property in Brown County, Illinois, is located right off blacktop road frontage. With 20 acres of tillable land and an average PI of 112.4, it offers a solid return. The property is leased to a farmer for the 2025 season.

The remaining 5 +/- acres provide an ideal spot for building a home or cabin, with electricity and water available at the road. Plus, there's a small pond, making this property a great opportunity for both investment and personal use.

#### **INCOME AND ACREAGE BREAKDOWN**

Tillable: 20 Acres

5 +/- of Timber/Pond/Build Site.