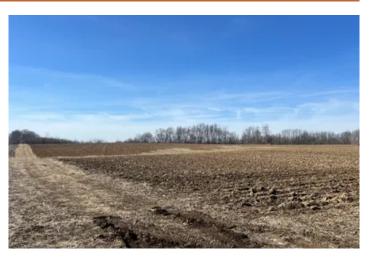

### **PROPERTY DESCRIPTION**

This 25 +/- acre property in Brown County, Illinois, is located right off blacktop road frontage. With 20 acres of tillable land and an average PI of 112.4, it offers a solid return. The property is leased to a farmer for the 2025 season.

#### **INCOME AND ACREAGE BREAKDOWN**

Tillable: 20 Acres

5 +/- of Timber/Pond/Build Site.