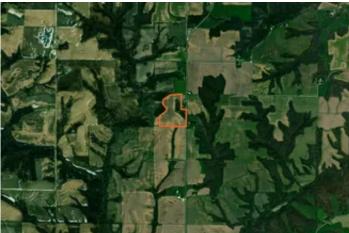

Brown County, Illinois 25 Acres of Land For Sale RR 1350 E St Versailles, IL 62378

\$250,000 25± Acres Brown County







## Brown County, Illinois 25 Acres of Land For Sale Versailles, IL / Brown County

### **SUMMARY**

**Address** 

RR 1350 E St

City, State Zip

Versailles, IL 62378

County

**Brown County** 

Type

Timberland, Farms, Recreational Land

Latitude / Longitude

39.925447 / -90.656223

Acreage

25

Price

\$250,000

### **Property Website**

https://landguys.com/property/brown-county-illinois-25-acres-of-land-for-sale-brown-illinois/77008/







### Brown County, Illinois 25 Acres of Land For Sale Versailles, IL / Brown County

### **PROPERTY DESCRIPTION**

This 25 +/- acre property in Brown County, Illinois, is located right off blacktop road frontage. With 20 acres of tillable land and an average PI of 112.4, it offers a solid return. The property is leased to a farmer for the 2025 seaso