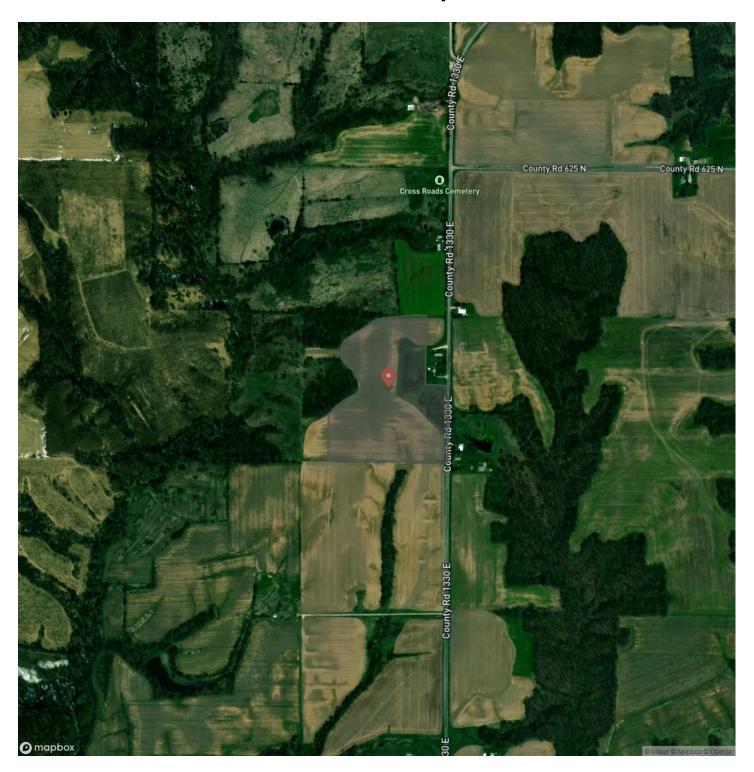

ailable at the road. Plus, there's a small pond, making this property a great opportunity for both investment and personal use.

If you're looking for a small acreage with multiple opportunities, this is it! Reach out to schedule a private showing!

#### **INCOME AND ACREAGE BREAKDOWN**

Tillable: 20 Acres

5 +/- of Timber/Pond/Build Site.

#### **KEY FEATURES**

- 25 +/- acres in Brown County, Illinois, with blacktop road frontage
- 20 acres of tillable ground with a 112.4 average PI, offering a solid return
- Currently leased to a farmer for the 2025 season
- 5 +/- acres ideal for a home or cabin, with electricity and water available at the road
- Small pond on the property
- A great property with multiple possibilities



## **Locator Map**



## **Locator Map**



# **Satellite Map**



## Brown County, Illinois 25 Acres of Land For Sale Versailles, IL / Brown County

# LISTING REPRESENTATIVE For more information contact:



## Representative

Jesse Stay

### Mobile

(217) 779-2793

#### Email

jesse.stay@landguys.com

## Address

## City / State / Zip

Keokuk, IA 52632

| <u>NOTES</u> |  |  |  |
|--------------|--|--|--|
|              |  |  |  |
|              |  |  |  |
|              |  |  |  |
|              |  |  |  |
|              |  |  |  |
|              |  |  |  |
|              |  |  |  |
|              |  |  |  |
|              |  |  |  |
|              |  |  |  |
|              |  |  |  |
|              |  |  |  |
|              |  |  |  |

| <u>NOTES</u> |  |
|--------------|--|
|              |  |
|              |  |
|              |  |
|              |