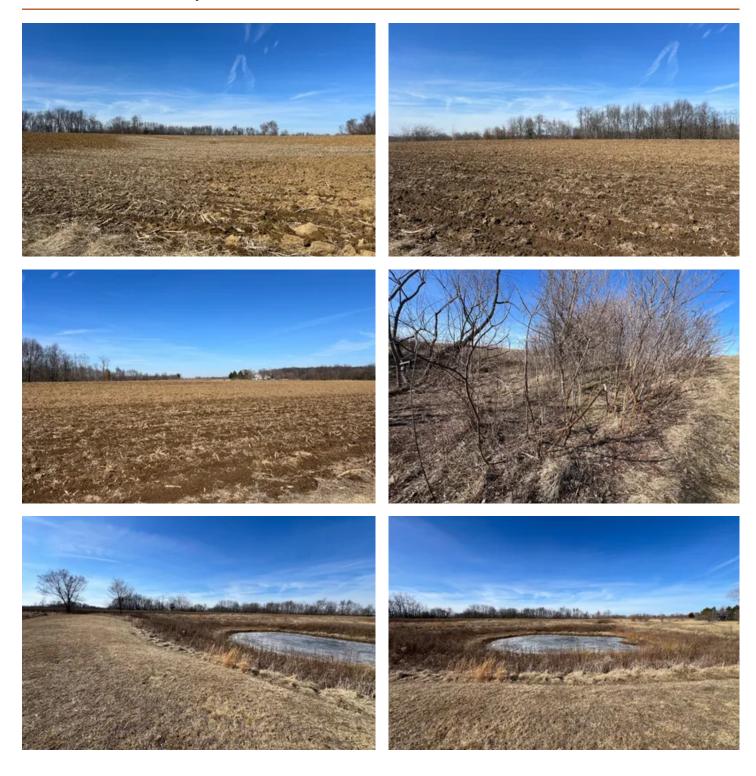

### **PROPERTY DESCRIPTION**

This 25 +/- acre property in Brown County, Illinois, is located right off blacktop road frontage. With 20 acres of tillable land and an average PI of 112.4, it offers a solid return. The property is leased to a farmer for the 2025 season.

The remaining 5 +/- acres provide an ideal spot for building a home or cabin, with electricity and water available at the road. Plus, there's a small pond, making this property a great opportunity for both investment and personal use.

#### **INCOME AND ACREAGE BREAKDOWN**

Tillable: 20 Acres

5 +/- of Timber/Pond/Build Site.

#### **KEY FEATURES**

- 25 +/- acres in Brown County, Illinois, with blacktop road frontage
- 20 acres of tillable ground with a 112.4 average PI, offering a solid return
- Currently leased to a farmer for the 2025 season
- 5 +/- acres ideal for a home or cabin, with electricity and water available at the road
- Small pond on the property
- A great property with multiple possibilities