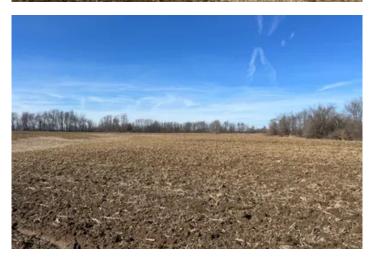

### **PROPERTY DESCRIPTION**

This 25 +/- acre property in Brown County, Illinois, is located right off blacktop road frontage. With 20 acres of tillable land and an average PI of 112.4, it offers a solid return. The property is leased to a farmer for the 2025 season.

The remaining 5 +/- acres provide an ideal spot for building a home or cabin, with electricity and water available at the road. Plus, there's a small pond, making this property a great opportunity for both investment and personal use.

#### **KEY FEATURES**

- 25 +/- acres in Brown County, Illinois, with blacktop road frontage
- 20 acres of tillable ground with a 112.4 average PI, offering a solid return
- Currently leased to a farmer for the 2025 season
- 5 +/- acres ideal for a home or cabin, with electricity and water available at the road
- Small pond on the property
- A great property with multiple possibilities