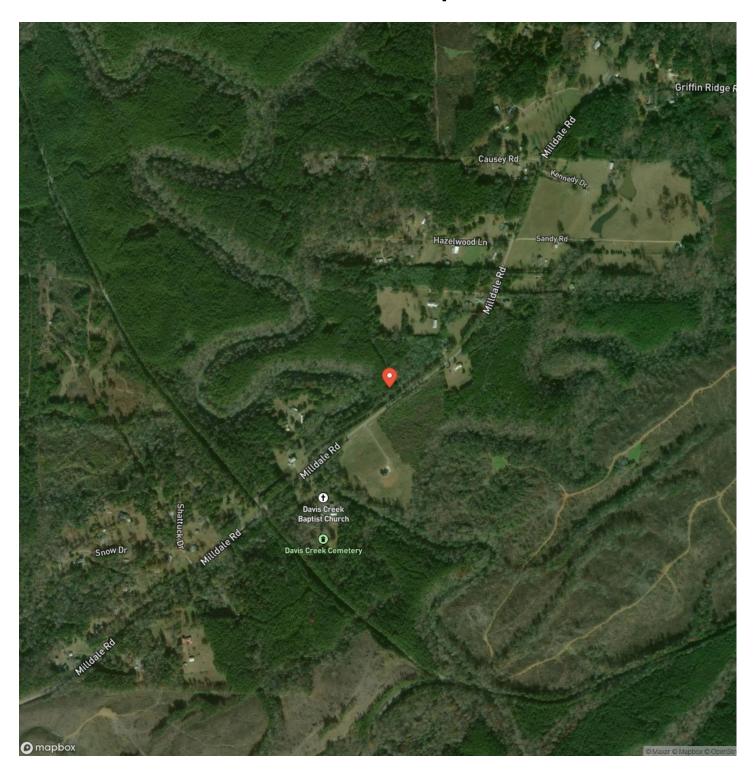

# **Satellite Map**

#### **PROPERTY DESCRIPTION**

The Lye Branch Tract is 310 +/- acres of hunting and timberland for sale near Brookwood, in Tuscaloosa County, Alabama. The land has been used primarily for timber production and leased for recreation and deer hunting. The timber consists of various ages of loblolly pines. A good network of roads and trails leads throughout the property. The land has paved road frontage on Milldale Road, and is easilly accessed from Interstate 20/59. The Louisville Nashville Railroad joins the property on the west side. There are several food plots located through the tract to provide good spots for deer hunting. Any hunting stands on the property belong to the lessess, and will not convey with the sale.

**Location-** This property is easily accessible from Exit 100 off Interstate 20/59, and following Highway 216 west to Milldale Road. The property is conveniently located between Tuscaloosa and Birmingham, and it would be easy to slip out of the city down for a morning or afternoon hunt. The land is located 23 miles from Bryant Denny Stadium in Tuscaloosa, 26 miles to Bessemer, 39 miles to Birmingham, and 137 miles to Huntsville. Showings are by appointment only please, so please call to scheule your visit to this property.