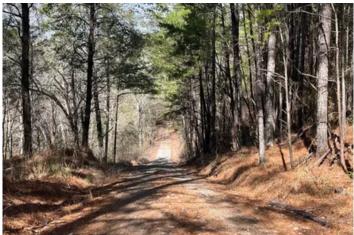

#### **PROPERTY DESCRIPTION**

The Lye Branch Tract is 310 +/- acres of hunting and timberland for sale near Brookwood, in Tuscaloosa County, Alabama. The land has been used primarily for timber production and leased for recreation and deer hunting. The timber consists of various ages of loblolly pines. A good network of roads and trails leads throughout the property. The land has paved road frontage on Milldale Road, and is easilly accessed from Interstate 20/59. The Louisville Nashville Railroad joins the property on the west side. There are several food plots located through the tract to provide good spots for deer hunting. Any hunting stands on the property belong to the lessess, and will not convey with the sale.

**Location-** This property is easily accessible from Exit 100 off Interstate 20/59, and following Highway 216 west to Milldale Road. The property is conveniently located between Tuscaloosa and Birmingham, and it would be easy to slip out of the city down for a morning or afternoon hunt. The land is located 23 miles from Bryant Denny Stadium in Tuscaloosa, 26 miles to Bessemer, 39 miles to Birmingham, and 137 miles to Huntsville. Showings are by appointment only please, so please call to scheule your visit to this property.