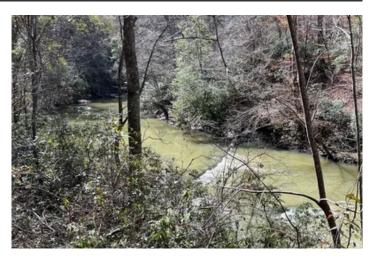

#### **PROPERTY DESCRIPTION**

The Lye Branch Tract is 310 +/- acres of hunting and timberland for sale near Brookwood, in Tuscaloosa County, Alabama. The land has been used primarily for timber production and leased for recreation and deer hunting. The timber consists of various ages of loblolly pines. A good network of roads and trails leads throughout the property. The land has paved road frontage on Milldale Road, and is easilly accessed from Interstate 20/59. The Louisville Nashville Railroad joins the property on the west side. There are several food plots located through the tract to provide good spots for deer hunting. Any hunting stands on the property belong to the lessess, and will not convey with the sale.