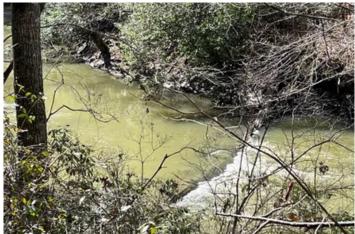

#### **PROPERTY DESCRIPTION**

The Lye Branch Tract is 310 +/- acres of hunting and timberland for sale near Brookwood, in Tuscaloosa County, Alabama. The land has been used primarily for timber production and leased for recreation and deer hunting. The timber consists of various ages of loblolly pines. A good network of roads and trails leads throughout the property. The land has paved road frontage on Milldale Road, and is easilly accessed from Interstate 20/59. The Louisville Nashville Railroad joins the property on the west side. There are several food plots located through the tract to provide good spots for deer hunting. Any hunting stands on the property belong to the lessess, and will not convey with the sale.