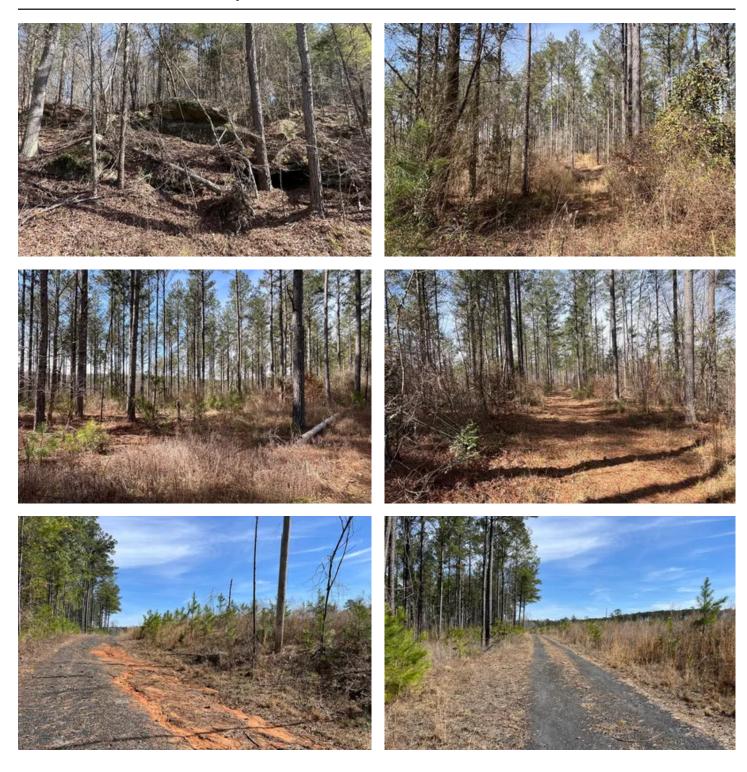

#### **PROPERTY DESCRIPTION**

The Lye Branch Tract is 310 +/- acres of hunting and timberland for sale near Brookwood, in Tuscaloosa County, Alabama. The land has been used primarily for timber production and leased for recreation and deer hunting. The timber consists of various ages of loblolly pines. A good network of roads and trails leads throughout the property. The land has paved road frontage on Milldale Road, and is easilly accessed from Interstate 20/59. The Louisville Nashville Railroad joins the property on the west side. There are several food plots located through the tract to provide good spots for deer hunting. Any hunting stands on the property belong to the lessess, and will not convey with the sale.