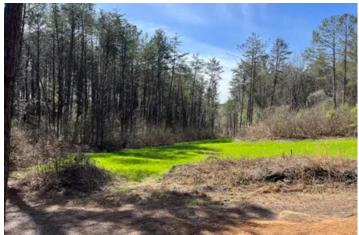

#### **PROPERTY DESCRIPTION**

The Lye Branch Tract is 310 +/- acres of hunting and timberland for sale near Brookwood, in Tuscaloosa County, Alabama. The land has been used primarily for timber production and leased for recreation and deer hunting. The timber consists of various ages of loblolly pines. A good network of roads and trails leads throughout the property. The land has paved road frontage on Milldale Road, and is easilly accessed from Interstate 20/59. The Louisville Nashville Railroad joins the property on the west side. There are several food plots located through the tract to provide good spots for deer hunting. Any hunting stands on the property belong to the lessess, and will not convey with the sale.