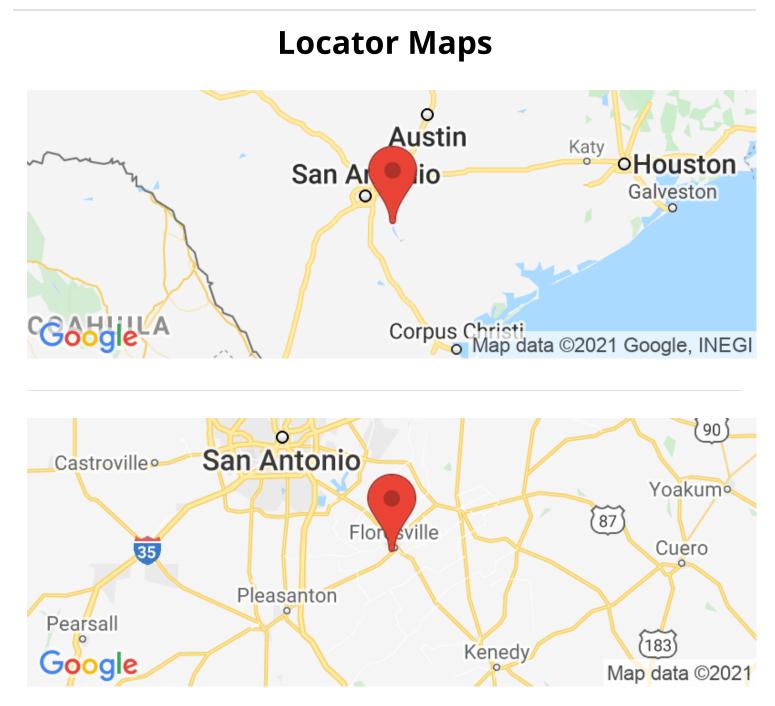

Longitude 29.1182 / -98.1632

**Dwelling Square Feet** 1440

**Bedrooms / Bathrooms** 3 / 2

**Acreage** 24

**Price** \$975,000

**Property Website** https://moreoftexas.com/detail/talley-propertywilson-texas/12211/









**MORE INFO ONLINE:** 

## **PROPERTY DESCRIPTION**

24 acre property on the edge of Floresville City Limits. Property includes a 3 bedroom, 2 bathroom 1440 Sq. Ft. mobile home built in 1998. Location, Location, Location! Property could be used for residential or commercial development. Close to downtown and near the Floresville Event Center and Sports Park. Property does have a city water meter, electric service, and a septic system. Property has approximately 1100 ft of road frontage on State Hwy 97 West.



**MORE INFO ONLINE:** 











**MORE INFO ONLINE:** 





**MORE INFO ONLINE:** 

# **Aerial Maps**







**MORE INFO ONLINE:** 

### LISTING REPRESENTATIVE

For more information contact:



**Representative** Jeff Oltjendiers

**Mobile** (830) 391-1500

**Email** jeffo@mossyoakproperties.com

**Address** 1612 Railroad St

**City / State / Zip** Florsville, TX, 78114

## <u>NOTES</u>



**MORE INFO ONLINE:** 

## <u>NOTES</u>

| <br> | <br> |
|------|------|
| <br> | <br> |
|      |      |
|      |      |
|      |      |
|      |      |
| <br> | <br> |
|      |      |
|      |      |
|      |      |
|      |      |
| <br> | <br> |
|      |      |
|      |      |
|      |      |
|      |      |



**MORE INFO ONLINE:** 

## **DISCLAIMERS**

Information in this brochure is provided solely for information purposes and does not constitute an off