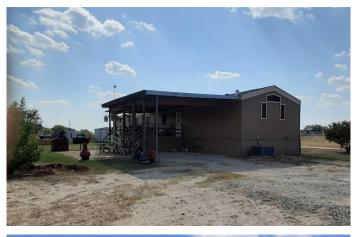

## **PROPERTY DESCRIPTION**

24 acre property on the edge of Floresville City Limits. Property includes a 3 bedroom, 2 bathroom 1440 Sq. Ft. mobile home built in 1998. Location, Location, Location! Property could be used for residential or commercial development. Close to downtown and near the Floresville Event Center and Sports Park. Property does have a city water meter, electric service, and a septic system. Property has approximately 1100 ft of road frontage on State Hwy 97 West.