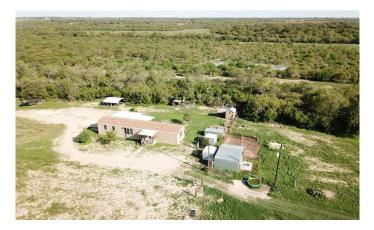

## **PROPERTY DESCRIPTION**

24 acre property on the edge of Floresville City Limits. Property includes a 3 bedroom, 2 bathroom 1440 Sq. Ft. mobile home built in 1998. Location, Location, Location! Property could be used for residential or commercial development. Close to downtown and near the Floresville Event Center and Sports Park. Property does have a city water meter, electric service, and a septic system. Property has approximately 1100 ft of road frontage on State Hwy 97 West.