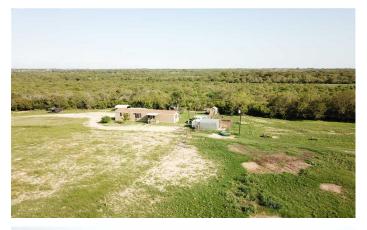

## **PROPERTY DESCRIPTION**

24 acre property on the edge of Floresville City Limits. Property includes a 3 bedroom, 2 bathroom 1440 Sq. Ft. mobile home built in 1998. Location, Location, Location! Property could be used for residential or commercial development. Close to downtown and near the Floresville Event Center and Sports Park. Property does have a city water meter, electric service, and a septic system. Property has approximately 1100 ft of road frontage on State Hwy 97 West.