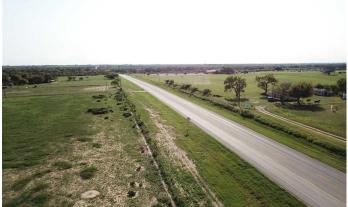

## **PROPERTY DESCRIPTION**

24 acre property on the edge of Floresville City Limits. Property includes a 3 bedroom, 2 bathroom 1440 Sq. Ft. mobile home built in 1998. Location, Location, Location! Property could be used for residential or commercial development. Close to downtown and near the Floresville Event Center and Sports Park. Property does have a city water meter, electric service, and a septic system. Property has approximately 1100 ft of road frontage on State Hwy 97 West.

# **Aerial Maps**

**MORE INFO ONLINE:** 