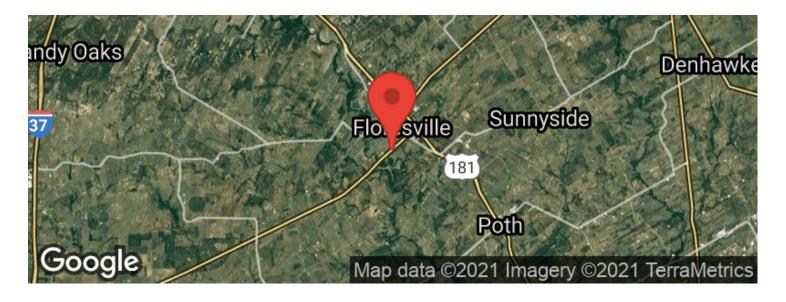

Feet** 1440

**Bedrooms / Bathrooms** 3 / 2

**Acreage** 24

**Price** \$975,000

**Property Website** https://moreoftexas.com/detail/talley-propertywilson-texas/12211/









**MORE INFO ONLINE:** 

## **PROPERTY DESCRIPTION**

24 acre property on the edge of Floresville City Limits. Property includes a 3 bedroom, 2 bathroom 1440 Sq. Ft. mobile home built in 1998. Location, Location, Location! Property could be used for residential or commercial development. Close to downtown and near the Floresville Event Center and Sports Park. Property does have a city water meter, electric service, and a septic system. Property has approximately 1100 ft of road frontage on State Hwy 97 West.



**MORE INFO ONLINE:** 











**MORE INFO ONLINE:** 





**MORE INFO ONLINE:** 

# **Aerial Maps**







**MORE INFO ONLINE:** 

### LISTING REPRESENTATIVE

For more information contact:



**Representative** Jeff Oltjendiers

**Mobile** (830) 391-1500

**Email** jeffo@mossyoakproperties.com

**Address** 1612 Railroad St

**City / State / Zip** Florsville, TX, 78114

## <u>NOTES</u>



**MORE INFO ONLINE:** 

## <u>NOTES</u>

| <br> | <br> |
|------|------|
| <br> | <br> |
|      |      |
|      |      |
|      |      |
|      |      |
| <br> | <br> |
|      |      |
|      |      |
|      |      |
|      |      |
| <br> | <br> |
|      |      |
|      |      |
|      |      |
|      |      |



**MORE INFO ONLINE:** 

## **DISCLAIMERS**

Information in this brochure is provided solely for information purposes and does not constitute an offer to sell or advertise real estate outside the