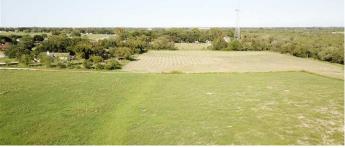

# **Aerial Maps**

**MORE INFO ONLINE:** 

## **PROPERTY DESCRIPTION**

24 acre property on the edge of Floresville City Limits. Property includes a 3 bedroom, 2 bathroom 1440 Sq. Ft. mobile home built in 1998. Location, Location, Location! Property could be used for residential or commercial development. Close to downtown and near the Floresville Event Center and Sports Park. Property does have a city water meter, electric service, and a septic system. Property has approximately 1100 ft of road frontage on State Hwy 97 West.