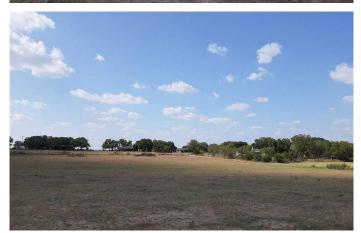

Talley Property 99 State Hwy 97 West Floresville, TX 78114

**\$975,000** 24 +/- acres Wilson County









**MORE INFO ONLINE:** 

## **SUMMARY**

**Address** 99 State Hwy 97 West

**City, State Zip** Floresville, TX 78114

**County** Wilson County

**Type** Residential Property, Commercial, Lot

Latitude / Longitude 29.1182 / -98.1632

**Dwelling Square Feet** 1440

**Bedrooms / Bathrooms** 3 / 2

**Acreage** 24

**Price** \$975,000

**Property Website** https://moreoftexas.com/detail/talley-propertywilson-texas/12211/









**MORE INFO ONLINE:** 

## **PROPERTY DESCRIPTION**

24 acre property on the edge of Floresville City Limits. Property includes a 3 bedroom, 2 bathroom 1440 Sq. Ft. mobile home built in 1998. Location, Location, Location! Property could be used for residential or commercial development. Close to downtown and near the Floresville Event Center and Sports Park. Property does have a city water meter, electric service, and a septic system. Property has approximately 1100 ft of road frontage on State Hwy 97 West.



**MORE INFO ONLINE:** 











**MORE INFO ONLINE:** 





**MORE INFO ONLINE:** 

# **Aerial Maps**







**MORE INFO ONLINE:** 

### LISTING REPRESENTATIVE

For more information contact:



**Representative** Jeff Oltjendiers

**Mobile** (830) 391-1500

**Email** jeffo@moss