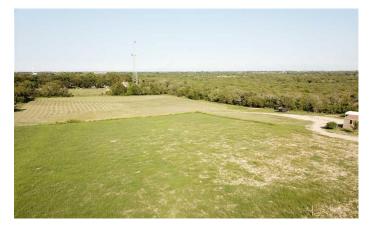

## **PROPERTY DESCRIPTION**

24 acre property on the edge of Floresville City Limits. Property includes a 3 bedroom, 2 bathroom 1440 Sq. Ft. mobile home built in 1998. Location, Location, Location! Property could be used for residential or commercial development. Close to downtown and near the Floresville Event Center and Sports Park. Property does have a city water meter, electric service, and a septic system. Property has approximately 1100 ft of road frontage on State Hwy 97 West.

# **Aerial Maps**

**MORE INFO ONLINE:** 