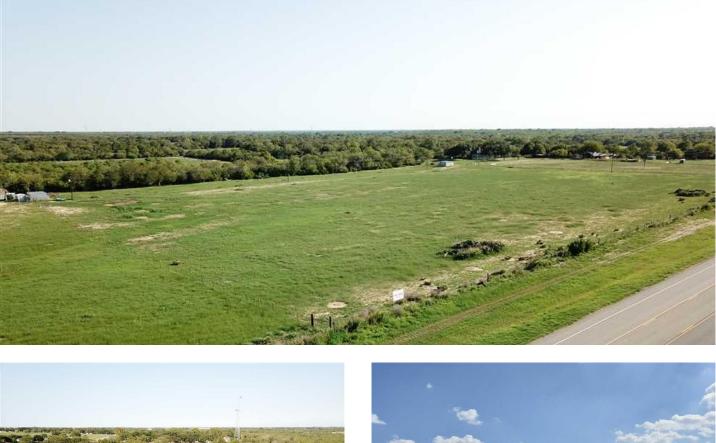

# **Aerial Maps**

**MORE INFO ONLINE:** 

## **PROPERTY DESCRIPTION**

24 acre property on the edge of Floresville City Limits. Property includes a 3 bedroom, 2 bathroom 1440 Sq. Ft. mobile home built in 1998. Location, Location, Location! Property could be used for residential or commercial development. Close to downtown and near the Floresville Event Center and Sports Park. Property does have a city water meter, electric service, and a septic system. Property has approximately 1100 ft of road frontage on State Hwy 97 West.