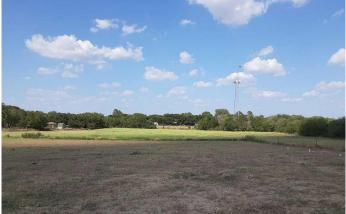

Talley Property 99 State Hwy 97 West Floresville, TX 78114

**\$975,000** 24 +/- acres Wilson County









**MORE INFO ONLINE:** 

## **SUMMARY**

**Address** 99 State Hwy 97 West

**City, State Zip** Floresville, TX 78114

**County** Wilson County

**Type** Residential Property, Commercial, Lot

Latitude / Longitude 29.1182 / -98.1632

**Dwelling Square Feet** 1440

**Bedrooms / Bathrooms** 3 / 2

**Acreage** 24

**Price** \$975,000

**Property Website** https://moreoftexas.com/detail/talley-propertywilson-texas/12211/









**MORE INFO ONLINE:** 

## **PROPERTY DESCRIPTION**

24 acre property on the edge of Floresville City Limits. Property includes a 3 bedroom, 2 bathroom 1440 Sq. Ft. mobile home built in 1998. Location, Location, Location! Property could be used for residential or commercial development. Close to downtown and near the Floresville Event Center and Sports Park. Property does have a city water meter, electric service, and a septic system. Property has approximately 1100 ft of road frontage on State Hwy 97 West.



**MORE INFO ONLINE:** 











**MORE INFO ONLINE:** 





**MORE INFO ONLINE:** 

# **Aerial Maps**







**MORE INFO ONLINE:** 

### LISTING REPRESENTATIVE

For more information contact:



**Representative** Jeff Oltjendiers

**Mobile** (830) 391-1500

**Email** jeffo@mo