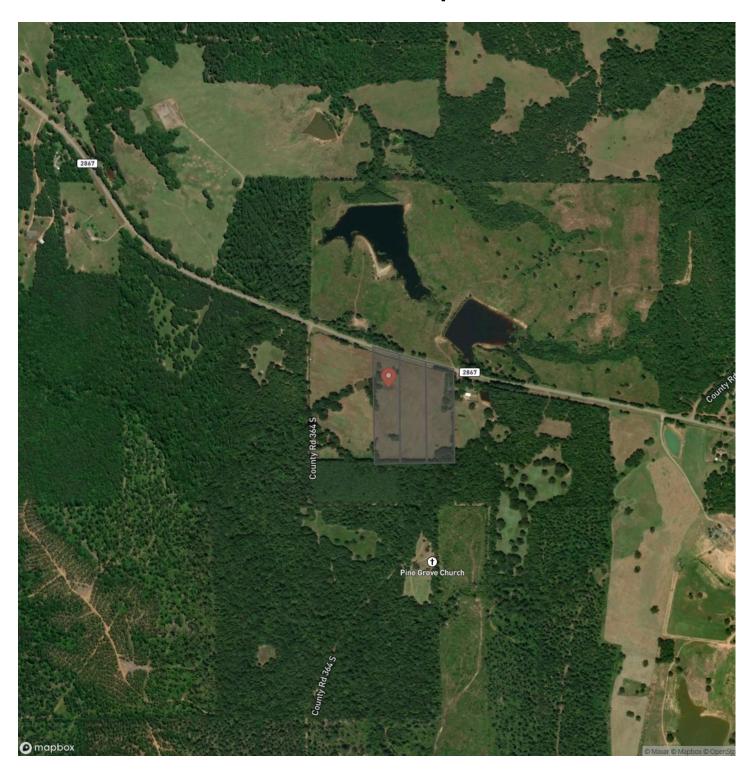

d, Lot

Latitude / Longitude

32.106731806 / -94.6547124598

Acreage

6.500

Price

\$97,500

**Property Website** 

https://homelandprop.com/property/6-5-acres-t-1-fm-2867-rusk-texas/74276/









### **PROPERTY DESCRIPTION**

Great East Texas property nestled in beautiful Rusk County, situated just East of Henderson, Texas and approximately 40 minutes to Tyler, Texas - the Rose Capital of America and home to the University of Texas at Tyler. This property is open and offers beautiful homesites with a blank canvas, ready for your design. Accessed via low traveled FM 2867. This is the property you have been looking for - don't miss it! Call Today!!

**Utilities:** Water Available

School District: Henderson ISD







## **Locator Map**





## **Locator Map**





## **Satellite Map**





# LISTING REPRESENTATIVE For more information contact:



Representative

Chris Cherry

Mobile

(936) 581-3809

Email

ccherry@homelandprop.com

**Address** 

1600 Normal Park Dr

City / State / Zip

Huntsville, TX 77340

| <u>NOTES</u> |  |  |
|--------------|--|--|
|              |  |  |
|              |  |  |
|              |  |  |
|              |  |  |
|              |  |  |
|              |  |  |
| -            |  |  |
|              |  |  |
|              |  |  |
|              |  |  |
|              |  |  |
|              |  |  |
|              |  |  |
|              |  |  |
|              |  |  |
|              |  |  |



| <u>IOTES</u> |  |
|--------------|--|
|              |  |
|              |  |
|              |  |
|              |  |
|              |  |
|              |