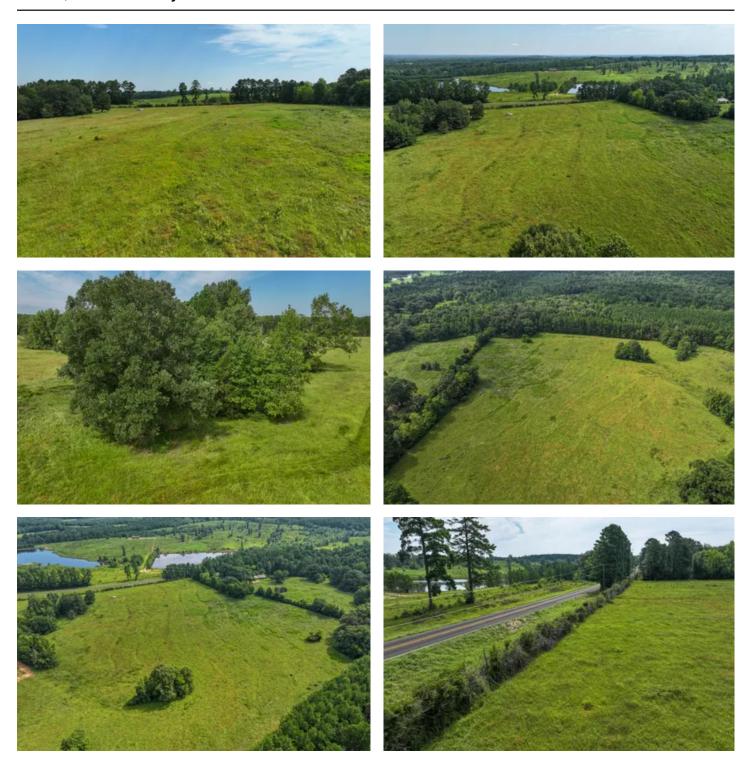

### **PROPERTY DESCRIPTION**

Great East Texas property nestled in beautiful Rusk County, situated just East of Henderson, Texas and approximately 40 minutes to Tyler, Texas - the Rose Capital of America and home to the University of Texas at Tyler. This property is open and offers beautiful homesites with a blank canvas, ready for your design. Accessed via low traveled FM 2867. This is the property you have been looking for - don't miss it! Call Today!!