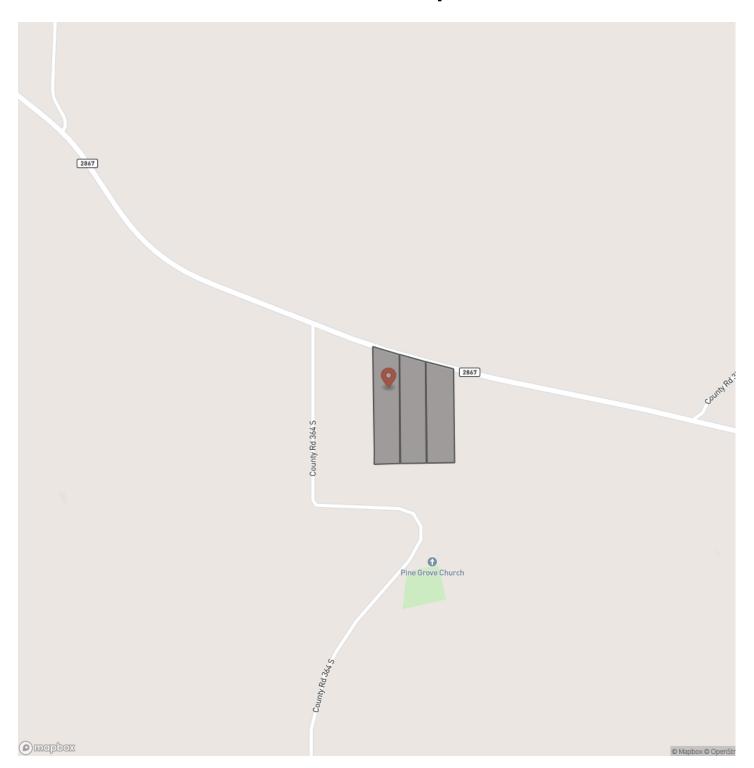

4

County

**Rusk County** 

Type

Undeveloped Land, Lot

Latitude / Longitude

32.106731806 / -94.6547124598

Acreage

6.500

Price

\$97,500

**Property Website** 

https://homelandprop.com/property/6-5-acres-t-1-fm-2867-rusk-texas/74276/









### **PROPERTY DESCRIPTION**

Great East Texas property nestled in beautiful Rusk County, situated just East of Henderson, Texas and approximately 40 minutes to Tyler, Texas - the Rose Capital of America and home to the University of Texas at Tyler. This property is open and offers beautiful homesites with a blank canvas, ready for your design. Accessed via low traveled FM 2867. This is the property you have been looking for - don't miss it! Call Today!!

**Utilities:** Water Available

School District: Henderson ISD







## **Locator Map**





## **Locator Map**





## **Satellite Map**





# LISTING REPRESENTATIVE For more information contact:



Representative

Chris Cherry

Mobile

(936) 581-3809

Email

ccherry@homelandprop.com

**Address** 

1600 Normal Park Dr

City / State / Zip

Huntsville, TX 77340

| <u>NOTES</u> |  |  |
|--------------|--|--|
|              |  |  |
|              |  |  |
|              |  |  |
|              |  |  |
|              |  |  |
|              |  |  |
| -            |  |  |
|              |  |  |
|              |  |  |
|              |  |  |
|              |  |  |
|              |  |  |
|              |  |  |
|              |  |  |
|              |  |  |
|              |  |  |



| <u>IOTES</u> |  |
|--------------|--|
|              |  |
|              |  |
|              |  |
|