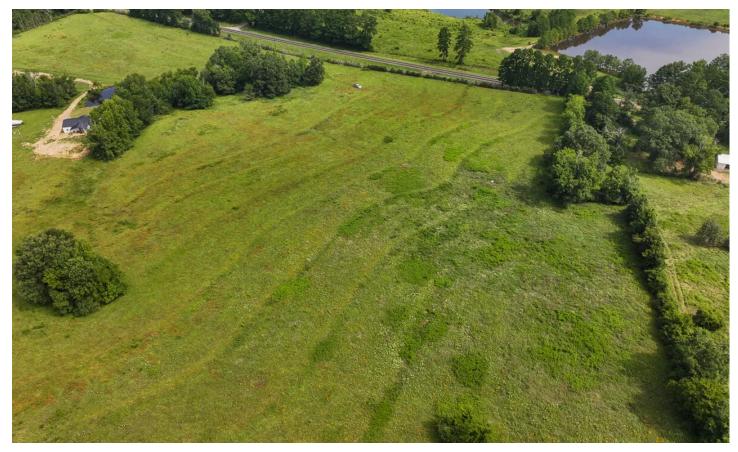

### **PROPERTY DESCRIPTION**

Great East Texas property nestled in beautiful Rusk County, situated just East of Henderson, Texas and approximately 40 minutes to Tyler, Texas - the Rose Capital of America and home to the University of Texas at Tyler. This property is open and offers beautiful homesites with a blank canvas, ready for your design. Accessed via low traveled FM 2867. This is the property you have been looking for - don't miss it! Call Today!!