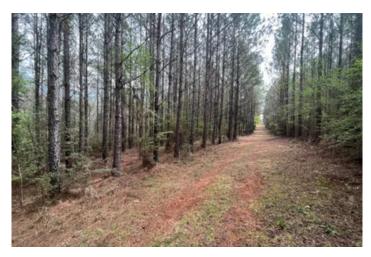

#### **PROPERTY DESCRIPTION**

For Sale!!!....52.2+/- acres located on Airport Rd just outside of Greenville, AL. This tract features plenty of road frontage and several great home sights. Power is available along the road as well as running through the interior of the property. A small creek also runs through the tract. The timber consist mostly of loblolly pine plantation planted in 2008. There is a small stand planted in 2001. The pines have been professionally managed and are in excellent condition. The remaining acreage is in hardwood bottoms and hill sides. This tract would be the perfect place for a new home or barndo build. Property is shown by appointment only.