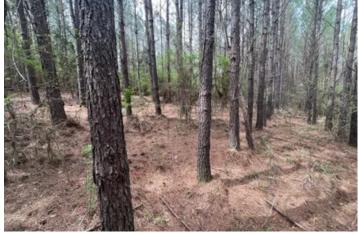

#### **PROPERTY DESCRIPTION**

For Sale!!!....52.2+/- acres located on Airport Rd just outside of Greenville, AL. This tract features plenty of road frontage and several great home sights. Power is available along the road as well as running through the interior of the property. A small creek also runs through the tract. The timber consist mostly of loblolly pine plantation planted in 2008. There is a small stand planted in 2001. The pines have been professionally managed and are in excellent condition. The remaining acreage is in hardwood bottoms and hill sides. This tract would be the perfect place for a new home or barndo build. Property is shown by appointment only.