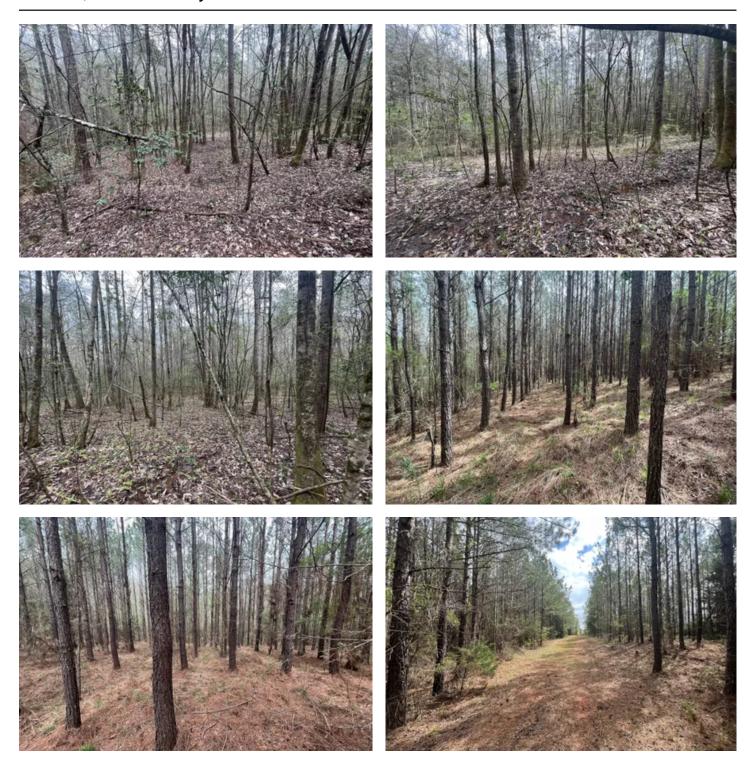

#### **PROPERTY DESCRIPTION**

For Sale!!!....52.2+/- acres located on Airport Rd just outside of Greenville, AL. This tract features plenty of road frontage and several great home sights. Power is available along the road as well as running through the interior of the property. A small creek also runs through the tract. The timber consist mostly of loblolly pine plantation planted in 2008. There is a small stand planted in 2001. The pines have been professionally managed and are in excellent condition. The remaining acreage is in hardwood bottoms and hill sides. This tract would be the perfect place for a new home or barndo build. Property is shown by appointment only.