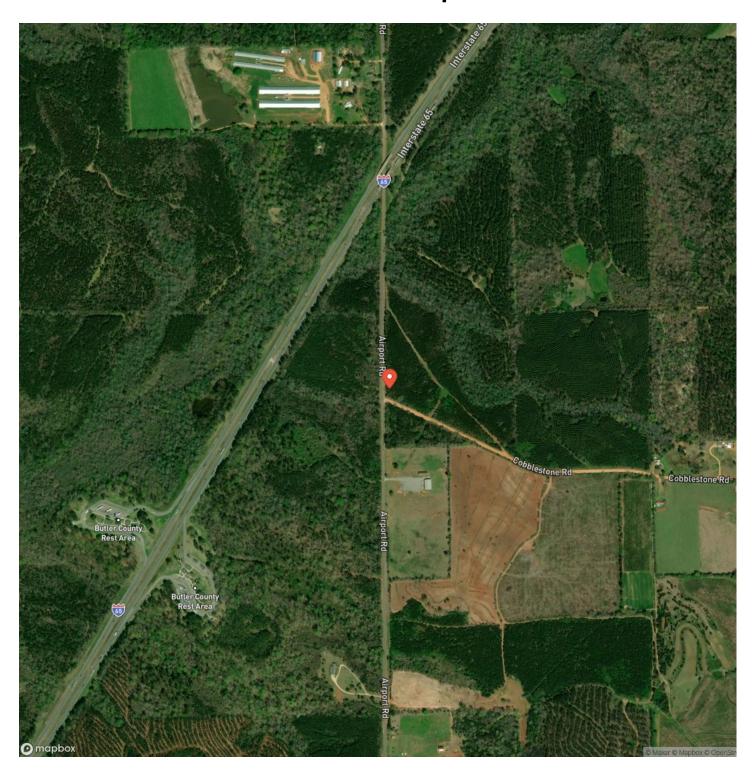

irport Rd Greenville, AL / Butler County

#### **PROPERTY DESCRIPTION**

For Sale!!!....52.2+/- acres located on Airport Rd just outside of Greenville, AL. This tract features plenty of road frontage and several great home sights. Power is available along the road as well as running through the interior of the property. A small creek also runs through the tract. The timber consist mostly of loblolly pine plantation planted in 2008. There is a small stand planted in 2001. The pines have been professionally managed and are in excellent condition. The remaining acreage is in hardwood bottoms and hill sides. This tract would be the perfect place for a new home or barndo build. Property is shown by appointment only.







### **Locator Map**





### **Locator Map**





## **Satellite Map**





# 47+/- acres Butler Co Airport Rd Greenville, AL / Butler County

# LISTING REPRESENTATIVE For more information contact:



Representative

Rick Bourne

Mobile

(251) 978-5455

Email

rick@farmandforestbrokers.com

**Address** 

City / State / Zip

Centreville, AL 35042

| <u>NOTES</u> |  |  |
|--------------|--|--|
|              |  |  |
|              |  |  |
|              |  |  |
|              |  |  |
|              |  |  |
|              |  |  |
|              |  |  |
|              |  |  |
|              |  |  |
|              |  |  |
|              |  |  |
|              |  |  |
|              |  |  |
|              |  |  |
|              |  |  |



| <u>NOTES</u> |  |  |
|--------------|--|--|
|              |  |  |
|              |  |  |
|              |  |  |
|