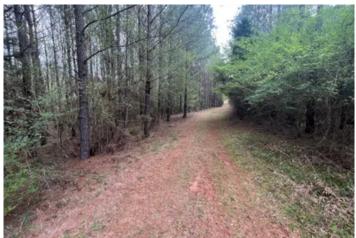

#### **PROPERTY DESCRIPTION**

For Sale!!!....52.2+/- acres located on Airport Rd just outside of Greenville, AL. This tract features plenty of road frontage and several great home sights. Power is available along the road as well as running through the interior of the property. A small creek also runs through the tract. The timber consist mostly of loblolly pine plantation planted in 2008. There is a small stand planted in 2001. The pines have been professionally managed and are in excellent condition. The remaining acreage is in hardwood bottoms and hill sides. This tract would be the perfect place for a new home or barndo build. Property is shown by appointment only.