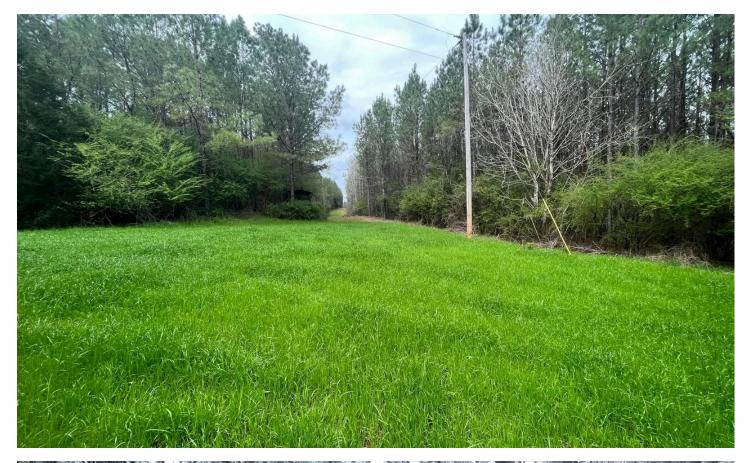

#### **PROPERTY DESCRIPTION**

For Sale!!!....52.2+/- acres located on Airport Rd just outside of Greenville, AL. This tract features plenty of road frontage and several great home sights. Power is available along the road as well as running through the interior of the property. A small creek also runs through the tract. The timber consist mostly of loblolly pine plantation planted in 2008. There is a small stand planted in 2001. The pines have been professionally managed and are in excellent condition. The remaining acreage is in hardwood bottoms and hill sides. This tract would be the perfect place for a new home or barndo build. Property is shown by appointment only.