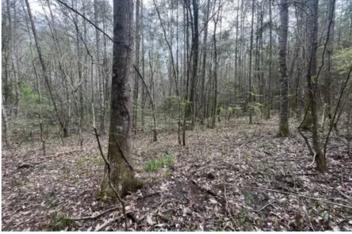

#### **PROPERTY DESCRIPTION**

For Sale!!!....52.2+/- acres located on Airport Rd just outside of Greenville, AL. This tract features plenty of road frontage and several great home sights. Power is available along the road as well as running through the interior of the property. A small creek also runs through the tract. The timber consist mostly of loblolly pine plantation planted in 2008. There is a small stand planted in 2001. The pines have been professionally managed and are in excellent condition. The remaining acreage is in hardwood bottoms and hill sides. This tract would be the perfect place for a new home or barndo build. Property is shown by appointment only.