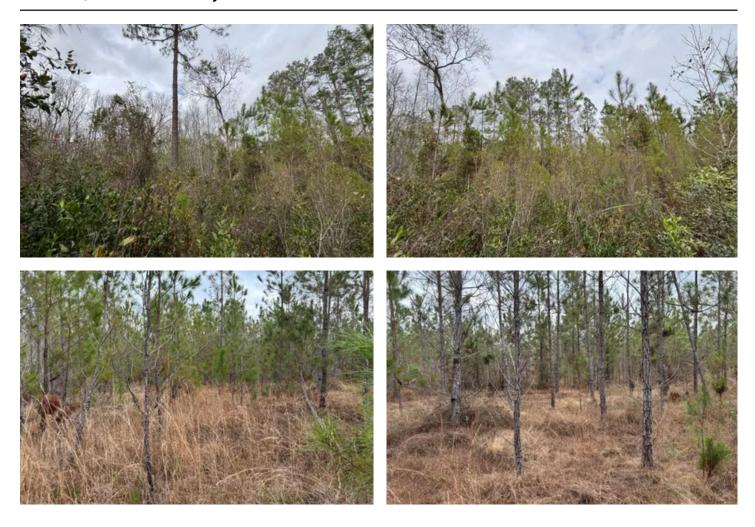

### **PROPERTY DESCRIPTION**

Attention Nature Enthusiasts: Own 33 Acres of Untamed Florida Beauty in Madison CountyThis exceptional 33-acre property in Madison County offers a unique opportunity for outdoor enthusiasts and nature lovers. Dense pine forests provide both privacy and a potential future income source, while mature hardwoods create a diverse ecosystem teeming with wildlife. A meandering creek traverses the boundary of the property, adding a good source of wildlife habitat. This prime parcel is conveniently located within Madison County, known for its rolling hills, pristine rivers, and friendly small-town atmosphere. Local shops and restaurants are readily accessible in nearby towns, such as Perry, Madison, Monticello and Tallahassee. For those seeking coastal escapes, the white-sand beaches of the Gulf Coast are surprisingly close, providing the perfect weekend getaway for fishing, sunbathing, or water sports. This 33-acre property represents an ideal balance: a secluded sanctuary amidst Florida's natural beauty, with convenient access to the cultural and recreational opportunities the region offers. Don't miss out on this chance to own your own piece of paradise. Contact me today to discuss this exceptional property further.