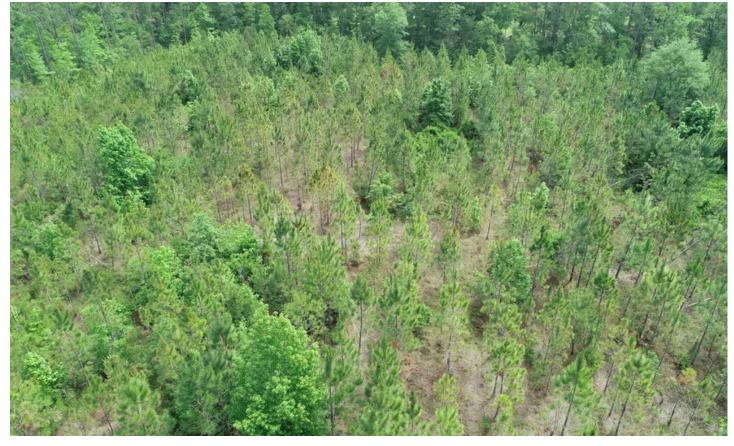

### **PROPERTY DESCRIPTION**

Attention Nature Enthusiasts: Own 33 Acres of Untamed Florida Beauty in Madison CountyThis exceptional 33-acre property in Madison County offers a unique opportunity for outdoor enthusiasts and nature lovers. Dense pine forests provide both privacy and a potential future income source, while mature hardwoods create a diverse ecosystem teeming with wildlife. A meandering creek traverses the boundary of the property, adding a good source of wildlife habitat. This prime parcel is conveniently located within Madison County, known for its rolling hills, pristine rivers, and friendly small-town atmosphere. Local shops and restaurants are readily accessible in nearby towns, such as Perry, Madison, Monticello and Tallahassee. For those seeking coastal escapes, the white-sand beaches of the Gulf Coast are surprisingly close, providing the perfect weekend getaway for fishing, sunbathing, or water sports. This 33-acre property represents an ideal balance: a secluded sanctuary amidst Florida's natural beauty, with convenient access to the cultural and recreational opportunities the region offers. Don't miss out on this chance to own your own piece of paradise. Contact me today to discuss this exceptional property further.