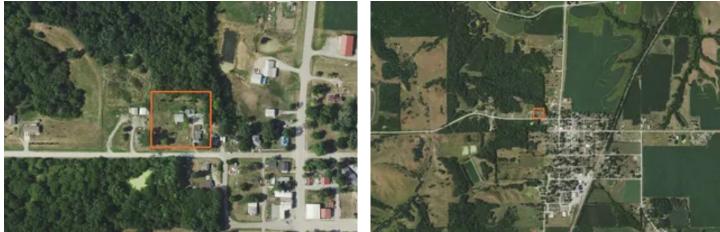

Monroe County, Iowa 1.6 Acres With Home For Sale 7399 235TH STREET Blakesburg, IA 52536 **\$129,900** 1.600± Acres Wapello County





## MORE INFO ONLINE:

## Monroe County, Iowa 1.6 Acres With Home For Sale Blakesburg, IA / Wapello County

### **SUMMARY**

Address 7399 235TH STREET

**City, State Zip** Blakesburg, IA 52536

**County** Wapello County

**Type** Residential Property

**Latitude / Longitude** 40.965469 / -92.63989

**Dwelling Square Feet** 1074

Bedrooms / Bathrooms 1 / 1

**Acreage** 1.600

**Price** \$129,900

#### **Property Website**

https://landguys.com/property/monroe-county-iowa-1-6-acreswith-home-for-sale-wapello-iowa/77560/







### **PROPERTY DESCRIPTION**

(**PRICE REDUCED**)-If you're looking for a peaceful, rural setting just on the edge of town, this 1-bedroom, 1-bath home with an additional non-conforming bedroom in Blakesburg, lowa, is the perfect place for you! Nestled on 1.63 acres, t