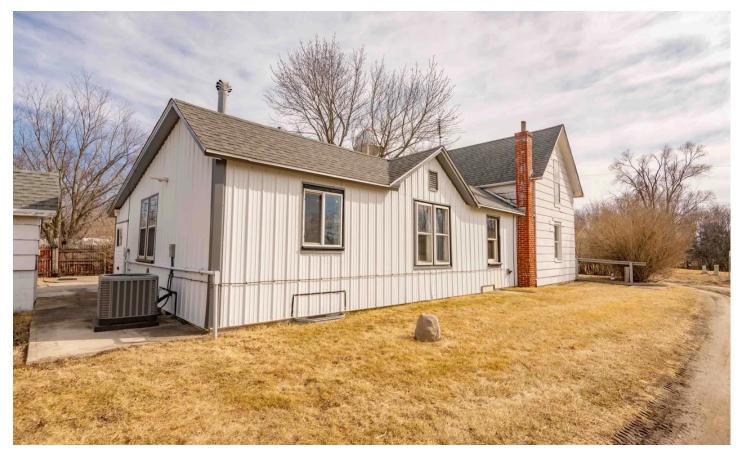

### **PROPERTY DESCRIPTION**

(**PRICE REDUCED**)-If you're looking for a peaceful, rural setting just on the edge of town, this 1-bedroom, 1-bath home with an additional non-conforming bedroom in Blakesburg, lowa, is the perfect place for you! Nestled on 1.63 acres, this property offers the best of both worlds—enjoy a country lifestyle while being conveniently located near Ottumwa and Albia.

The property boasts a 30x40 steel building with concrete flooring, ideal for use as a workshop, man cave, or storage area. The expansive yard provides plenty of space for gardening, outdoor activities, or even adding more structures. There's also an additional barn for even more storage needs.

A large concrete pad sits between the house and the shop, creating a clean, spacious area to park vehicles, trailers, or campers.

The home itself has seen several updates, including a brand-new furnace and AC unit, ensuring comfort year-round. All appliances are included, making this property move-in ready.

#### **KEY FEATURES**

- 1BR/1BA home with an additional non-conforming bedroom
- Rural feel with close proximity to Ottumwa and Albia
- 30x40 steel building with concrete floor perfect for a workshop, man cave, or storage area
- Large yard with ample space for gardening or outdoor activities
- Additional barn for extra storage
- Huge concrete pad between the house and the shop, ideal for parking vehicles, trailers, or campers