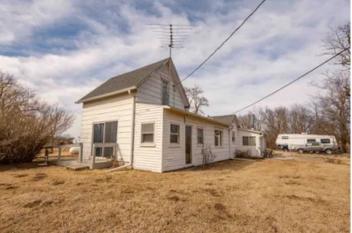

### **PROPERTY DESCRIPTION**

(**PRICE REDUCED**)-If you're looking for a peaceful, rural setting just on the edge of town, this 1-bedroom, 1-bath home with an additional non-conforming bedroom in Blakesburg, lowa, is the perfect place for you! Nestled on 1.63 acres, this property offers the best of both worlds—enjoy a country lifestyle while being conveniently located near Ottumwa and Albia.

The property boasts a 30x40 steel building with concrete flooring, ideal for use as a workshop, man cave, or storage area. The expansive yard provides plenty of space for gardening, outdoor activities, or even adding more structures. There's also an additional barn for even more storage needs.

A large concrete pad sits between the house and the shop, creating a clean, spacious area to park vehicles, trailers, or campers.

The home itself has seen several updates, including a brand-new furnace and AC unit, ensuring comfort year-round. All appliances are included, making this property move-in ready.

#### **KEY FEATURES**

- 1BR/1BA home with an additional non-conforming bedroom
- Rural feel with close proximity to Ottumwa and Albia
- 30x40 steel building with concrete floor perfect for a workshop, man cave, or storage area
- Large yard with ample space for gardening or outdoor activities
- Additional barn for extra storage
- Huge concrete pad between the house and the shop, ideal for parking vehicles, trailers, or campers