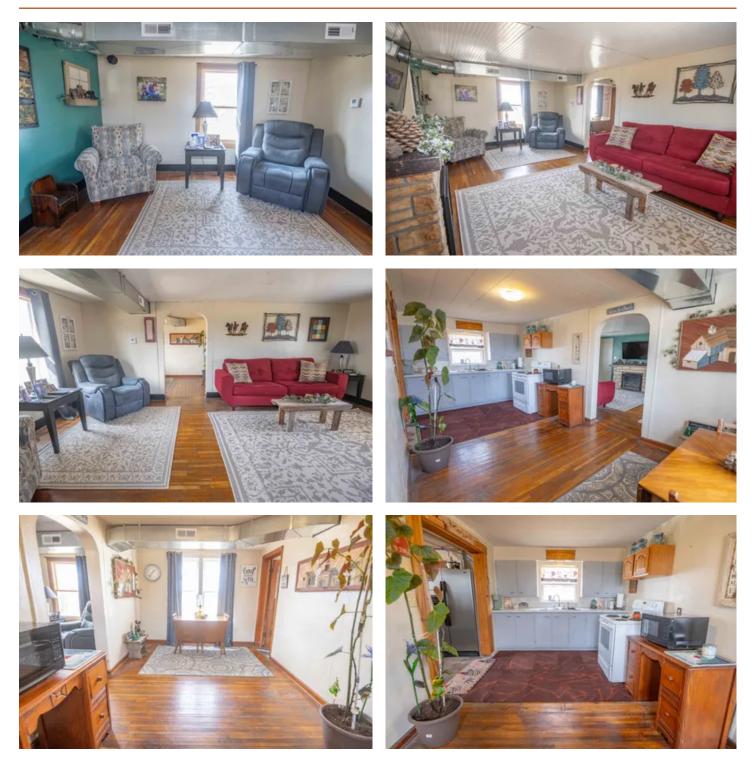

### **PROPERTY DESCRIPTION**

(**PRICE REDUCED**)-If you're looking for a peaceful, rural setting just on the edge of town, this 1-bedroom, 1-bath home with an additional non-conforming bedroom in Blakesburg, lowa, is the perfect place for you! Nestled on 1.63 acres, this property offers the best of both worlds—enjoy a country lifestyle while being conveniently located near Ottumwa and Albia.

A large concrete pad sits between the house and the shop, creating a clean, spacious area to park vehicles, trailers, or campers.

The home itself has seen several updates, including a brand-new furnace and AC unit, ensuring comfort year-round. All appliances are included, making this property move-in ready.

#### **KEY FEATURES**

- 1BR/1BA home with an additional non-conforming bedroom
- Rural feel with close proximity to Ottumwa and Albia
- 30x40 steel building with concrete floor perfect for a workshop, man cave, or storage area
- Large yard with ample space for gardening or outdoor activities
- Additional barn for extra storage
- Huge concrete pad between the house and the shop, ideal for parking vehicles, trailers, or campers