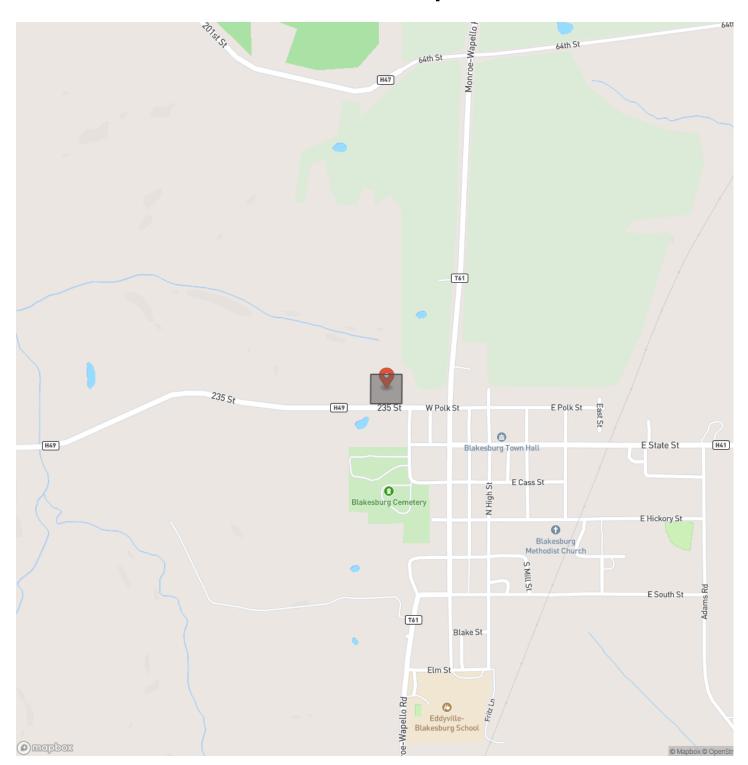

a clean, spacious area to park vehicles, trailers, or campers.

The home itself has seen several updates, including a brand-new furnace and AC unit, ensuring comfort year-round. All appliances are included, making this property move-in ready.

#### **KEY FEATURES**

- 1BR/1BA home with an additional non-conforming bedroom
- Rural feel with close proximity to Ottumwa and Albia
- 30x40 steel building with concrete floor perfect for a workshop, man cave, or storage area
- Large yard with ample space for gardening or outdoor activities
- Additional barn for extra storage
- Huge concrete pad between the house and the shop, ideal for parking vehicles, trailers, or campers

# Monroe County, Iowa 1.6 Acres With Home For Sale Blakesburg, IA / Wapello County



MORE INFO ONLINE:

# **Locator Map**



**Locator Map** 



**MORE INFO ONLINE:** 

# Satellite Map



### LISTING REPRESENTATIVE For more information contact:



**Representative** Danny Fane

**Mobile** (518) 588-4497

**Email** dfane@landguys.com

Address

**City / State / Zip** Ottumwa, IA 52501

## <u>NOTES</u>

## **MORE INFO ONLINE:**

|--|

| <br> | <br> |  |
|------|------|--|
| <br> | <br> |  |
| <br> | <br> |  |
|      |      |  |
|      |      |  |
|      |      |  |
|      |      |  |
| <br> | <br> |  |
|      |      |  |
|      |      |  |
|      |      |  |
| <br> | <br> |  |
| <br> | <br> |  |
|      |      |  |
|      |      |  |
|      |      |  |
|      |      |  |
|      |      |  |
|      |      |  |
|      |      |  |
|      |      |  |
|      |      |  |

# **MORE INFO ONLINE:**

### **DISCLAIMERS**

Inf