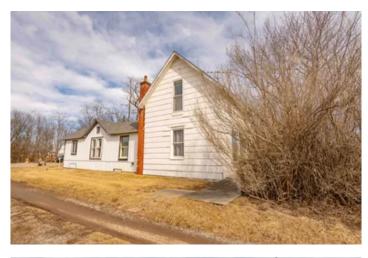

### **PROPERTY DESCRIPTION**

(**PRICE REDUCED**)-If you're looking for a peaceful, rural setting just on the edge of town, this 1-bedroom, 1-bath home with an additional non-conforming bedroom in Blakesburg, lowa, is the perfect place for you! Nestled on 1.63 acres, this property offers the best of both worlds—enjoy a country lifestyle while being conveniently located near Ottumwa and Albia.

The property boasts a 30x40 steel building with concrete flooring, ideal for use as a workshop, man cave, or storage area. The expansive yard provides plenty of space for gardening, outdoor activities, or even adding more structures. There's also an additional barn for even more storage needs.

A large concrete pad sits between the house and the shop, creating a clean, spacious area to park vehicles, trailers, or campers.

The home itself has seen several updates, including a brand-new furnace and AC unit, ensuring comfort year-round. All appliances are included, making this property move-in ready.

#### **KEY FEATURES**

- 1BR/1BA home with an additional non-conforming bedroom
- Rural feel with close proximity to Ottumwa and Albia
- 30x40 steel building with concrete floor perfect for a workshop, man cave, or storage area
- Large yard with ample space for gardening or outdoor activities
- Additional barn for extra storage
- Huge concrete pad between the house and the shop, ideal for parking vehicles, trailers, or campers