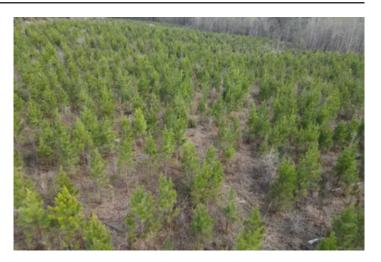

### **PROPERTY DESCRIPTION**

46 +/- Acres located on Hwy 106 in Crenshaw County, AL approximately 5 minutes west of Brantley. The tract features approximately 20 acres of 3 yr old pine plantation with the remaining acreage in mature hardwood. The property has paved road frontage with easy access to utilities. This tract would make a great homesite or small hunting tract. Contact Russ Walters (334-504-0851) or Rick Bourne (251-978-5455) to schedule a viewing.