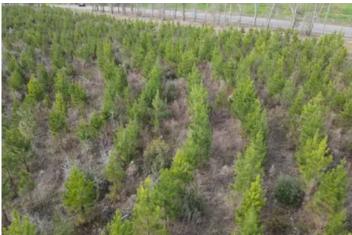

### **PROPERTY DESCRIPTION**

46 +/- Acres located on Hwy 106 in Crenshaw County, AL approximately 5 minutes west of Brantley. The tract features approximately 20 acres of 3 yr old pine plantation with the remaining acreage in mature hardwood. The property has paved road frontage with easy access to utilities. This tract would make a great homesite or small hunting tract. Contact Russ Walters (334-504-0851) or Rick Bourne (251-978-5455) to schedule a viewing.