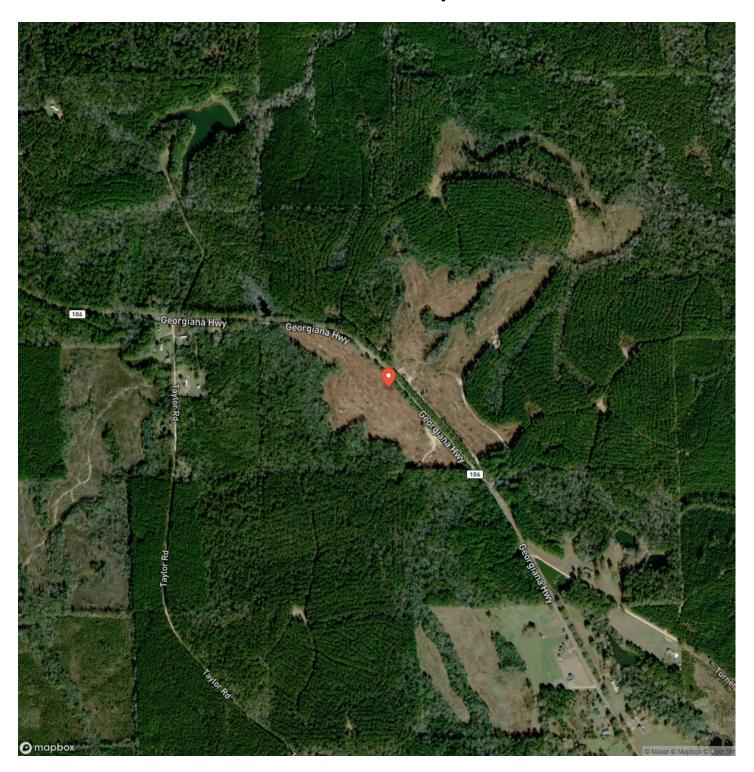

ional Land

Latitude / Longitude

31.585613 / -86.315997

Acreage

46

Price

\$183,770

### **Property Website**

https://farmandforestbrokers.com/property/46-acres-hwy-106-crenshaw-alabama/76909/







### 46 +/- Acres Hwy 106 Brantley, AL / Crenshaw County

### **PROPERTY DESCRIPTION**

46 +/- Acres located on Hwy 106 in Crenshaw County, AL approximately 5 minutes west of Brantley. The tract features approximately 20 acres of 3 yr old pine plantation with the remaining acreage in mature hardwood. The property has paved road frontage with easy access to utilities. This tract would make a great homesite or small hunting tract. Contact Russ Walters (334-504-0851) or Rick Bourne (251-978-5455) to schedule a viewing.



### **Locator Map**





## **Locator Map**





## **Satellite Map**





### 46 +/- Acres Hwy 106 Brantley, AL / Crenshaw County

# LISTING REPRESENTATIVE For more information contact:



Representative

Russ Walters

Mobile

(334) 504-0851

Email

russ@farmandforestbrokers.com

**Address** 

City / State / Zip

Centreville, AL 35042

| NOTES |  |  |
|-------|--|--|
|       |  |  |
|       |  |  |
|       |  |  |
|       |  |  |
|       |  |  |
|       |  |  |
|       |  |  |
|       |  |  |
|       |  |  |
|       |  |  |
|       |  |  |
|       |  |  |
|       |  |  |
|       |  |  |
|       |  |  |
|       |  |  |
|       |  |  |
|       |  |  |
|       |  |  |
|       |  |  |
|       |  |  |
|       |  |  |
|       |  |  |
|       |  |  |



| <u>IOTES</u> |  |
|--------------|--|
|              |  |
|              |  |
|              |  |
|