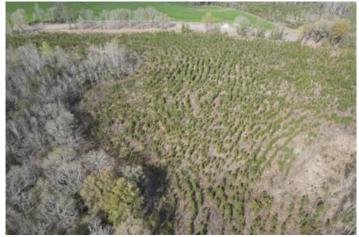

### **PROPERTY DESCRIPTION**

46 +/- Acres located on Hwy 106 in Crenshaw County, AL approximately 5 minutes west of Brantley. The tract features approximately 20 acres of 3 yr old pine plantation with the remaining acreage in mature hardwood. The property has paved road frontage with easy access to utilities. This tract would make a great homesite or small hunting tract. Contact Russ Walters (334-504-0851) or Rick Bourne (251-978-5455) to schedule a viewing.