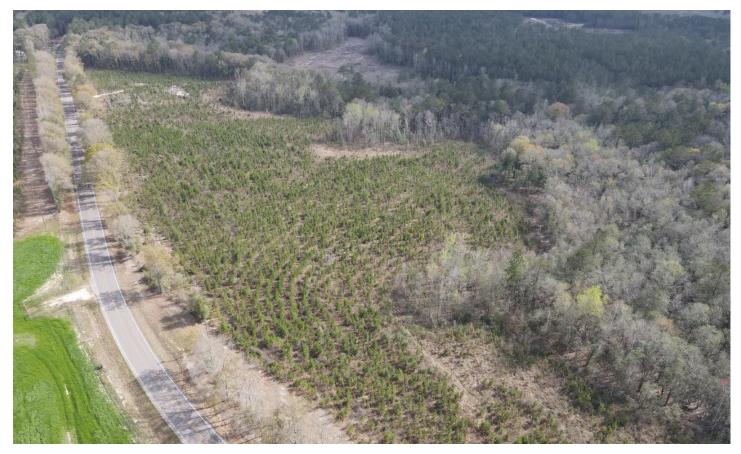

### **PROPERTY DESCRIPTION**

46 +/- Acres located on Hwy 106 in Crenshaw County, AL approximately 5 minutes west of Brantley. The tract features approximately 20 acres of 3 yr old pine plantation with the remaining acreage in mature hardwood. The property has paved road frontage with easy access to utilities. This tract would make a great homesite or small hunting tract. Contact Russ Walters (334-504-0851) or Rick Bourne (251-978-5455) to schedule a viewing.