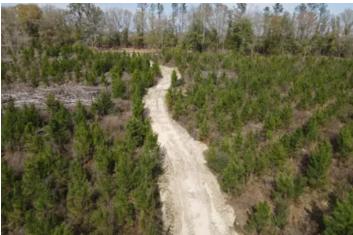

### **PROPERTY DESCRIPTION**

46 +/- Acres located on Hwy 106 in Crenshaw County, AL approximately 5 minutes west of Brantley. The tract features approximately 20 acres of 3 yr old pine plantation with the remaining acreage in mature hardwood. The property has paved road frontage with easy access to utilities. This tract would make a great homesite or small hunting tract. Contact Russ Walters (334-504-0851) or Rick Bourne (251-978-5455) to schedule a viewing.