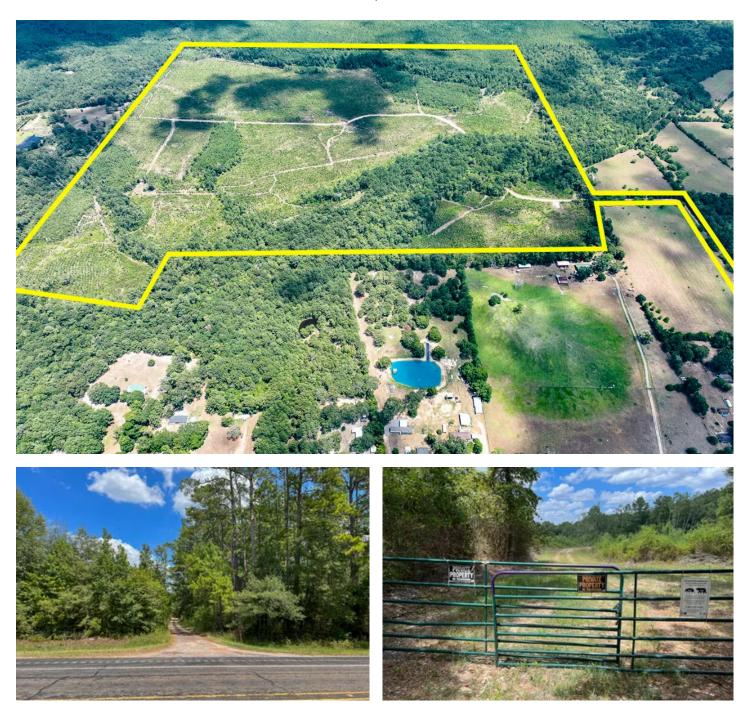

### **PROPERTY DESCRIPTION**

This historically managed industry forestland with rolling topography, is privately accessed by deeded road with good internal roads. Bisected by Black Creek, the tract rolls up to a hilltop to the northeast. Two solid bridge crossings. Excellent shape, nearly square, with good location and easy access, this tract is a prime candidate for a private high fence game ranch. Right off US 69.

\*Google maps depiction of tree coverage is dated. See "Property Maps" herein.