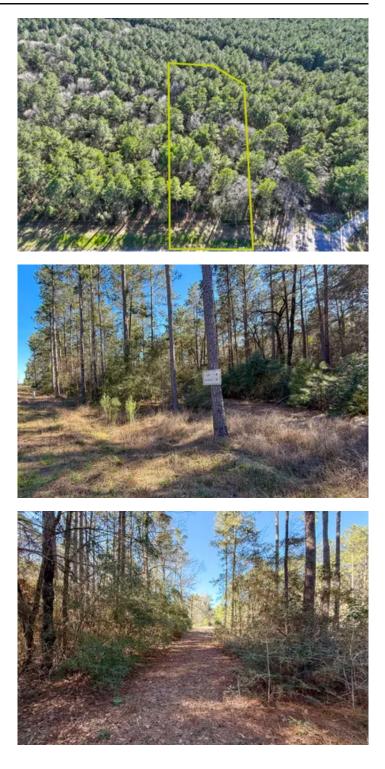

## PROPERTY DESCRIPTION

Discover peace and privacy on this 2-acre lot, perfectly situated at the end of a low-traffic cul-de-sac in Texas Grand Ranch. Nestled among rolling hills and mature trees, this premium homesite offers established trails and a serene, wooded setting with a season creek.

Surrounded by the Sam Houston National Forest, this property provides direct access to miles of hiking, biking, and horseback riding trails, offering endless outdoor adventures. Plus, with easy access to I-45, you'll enjoy both privacy and convenience in a prime location.