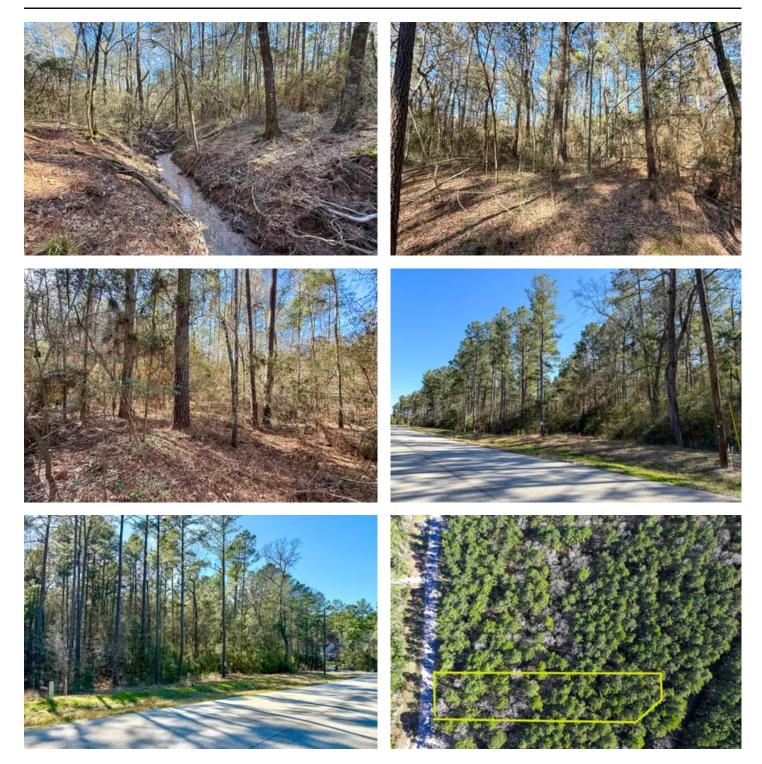

## PROPERTY DESCRIPTION

Discover peace and privacy on this 2-acre lot, perfectly situated at the end of a low-traffic cul-de-sac in Texas Grand Ranch. Nestled among rolling hills and mature trees, this premium homesite offers established trails and a serene, wooded setting with a season creek.

Don't miss this opportunity to build your custom home in one of Texas' most sought-after acreage communities!

Utilities: Electricity available, Water available

Utility Providers: Entergy, City of Huntsville WSC