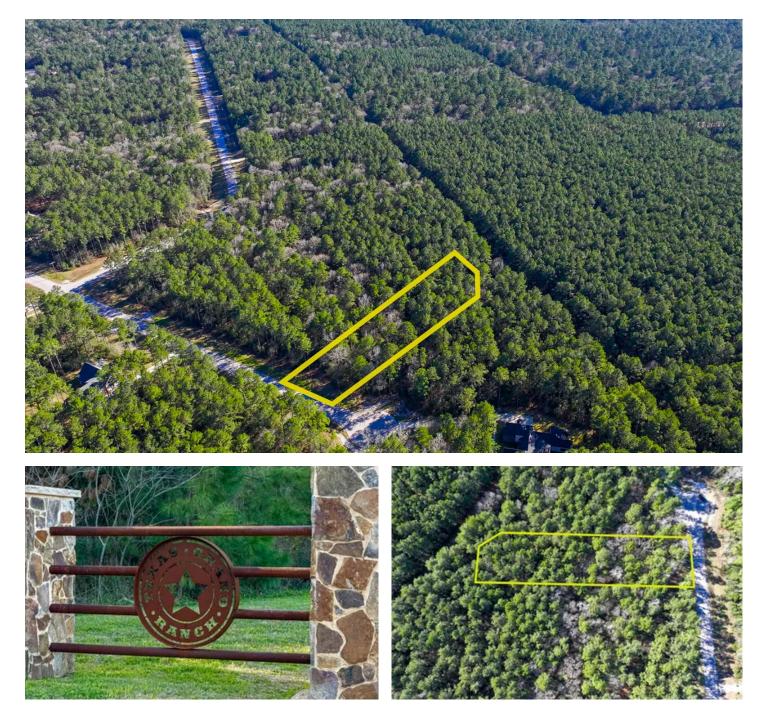

## PROPERTY DESCRIPTION

Discover peace and privacy on this 2-acre lot, perfectly situated at the end of a low-traffic cul-de-sac in Texas Grand Ranch. Nestled among rolling hills and mature trees, this premium homesite offers established trails and a serene, wooded setting with a season creek.

Texas Grand Ranch is a thoughtfully planned community featuring paved roads, high-speed fiber-optic internet, and access to parks, BBQ areas, and other amenities. With low taxes and no MUD tax, you'll also enjoy the freedom to choose your own builder and create your dream home.

Surrounded by the Sam Houston National Forest, this property provides direct access to miles of hiking, biking, and horseback riding trails, offering endless outdoor adventures. Plus, with easy access to I-45, you'll enjoy both privacy and convenience in a prime location.

Don't miss this opportunity to build your custom home in one of Texas' most sought-after acreage communities!

Utilities: Electricity available, Water available

Utility Providers: Entergy, City of Huntsville WSC