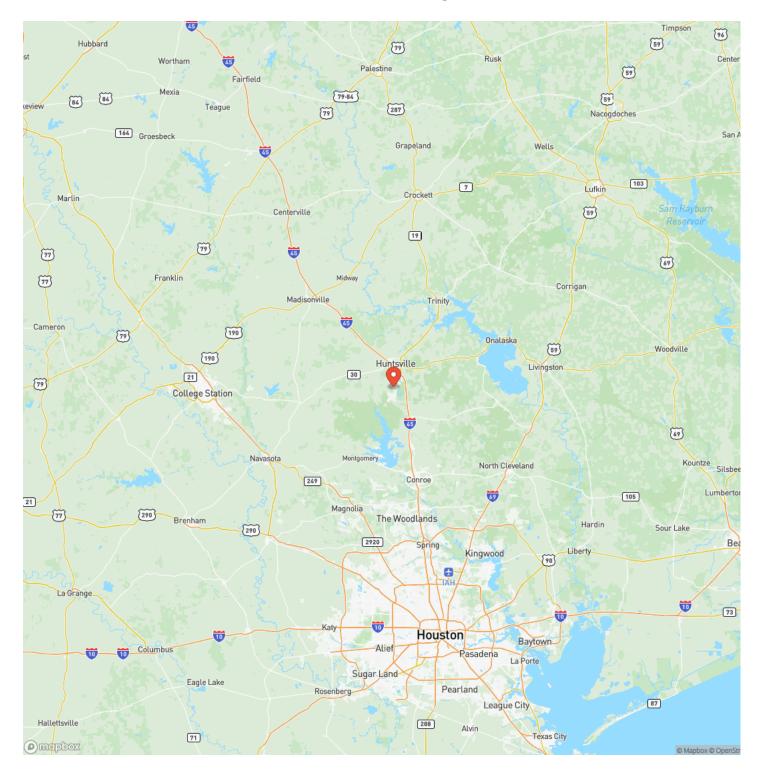

# **Locator Map**

### **SUMMARY**

Address Copperleaf Road

**City, State Zip** Huntsville, TX 77340

**County** Walker County

**Type** Undeveloped Land

Latitude / Longitude 30.637116 / -95.560459

Taxes (Annually) 1911

HOA (Annually) 450