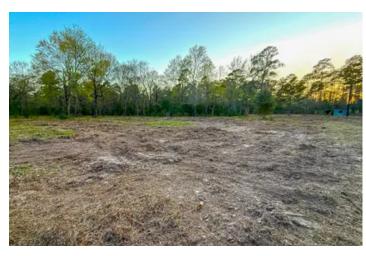

### **PROPERTY DESCRIPTION**

**Your Country Homesite Awaits!** 

Discover this peaceful country property, featuring multiple barns on approximately 5+ acres. It is fenced and cross-fenced, with new gates and fencing along the road frontage. Located just minutes from I-45, yet situated on a low-traffic, county-maintained road, this property offers both privacy and convenience.

Perfect for animal lovers, homesteaders, or those looking to create a hobby ranch or recreational retreat, this land also includes fiber optic internet availability for modern connectivity. Mature oak and pine trees provide natural beauty and a great setting for outdoor activities and recreation.

Adding to its value, the property features a 24' x 20' barn, a 24' x 17' building, multiple electrical meter poles, and a water well. It also includes a wooded area teeming with wildlife, making it a great place to enjoy nature.