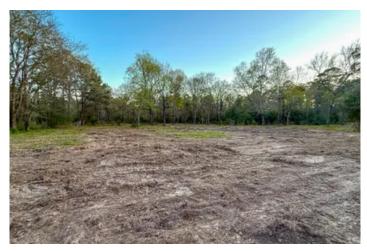

### **PROPERTY DESCRIPTION**

**Your Country Homesite Awaits!** 

Discover this peaceful country property, featuring multiple barns on approximately 5+ acres. It is fenced and cross-fenced, with new gates and fencing along the road frontage. Located just minutes from I-45, yet situated on a low-traffic, county-maintained road, this property offers both privacy and convenience.

Perfect for animal lovers, homesteaders, or those looking to create a hobby ranch or recreational retreat, this land also includes fiber optic internet availability for modern connectivity. Mature oak and pine trees provide natural beauty and a great setting for outdoor activities and recreation.

Adding to its value, the property features a 24' x 20' barn, a 24' x 17' building, multiple electrical meter poles, and a water well. It also includes a wooded area teeming with wildlife, making it a great place to enjoy nature.