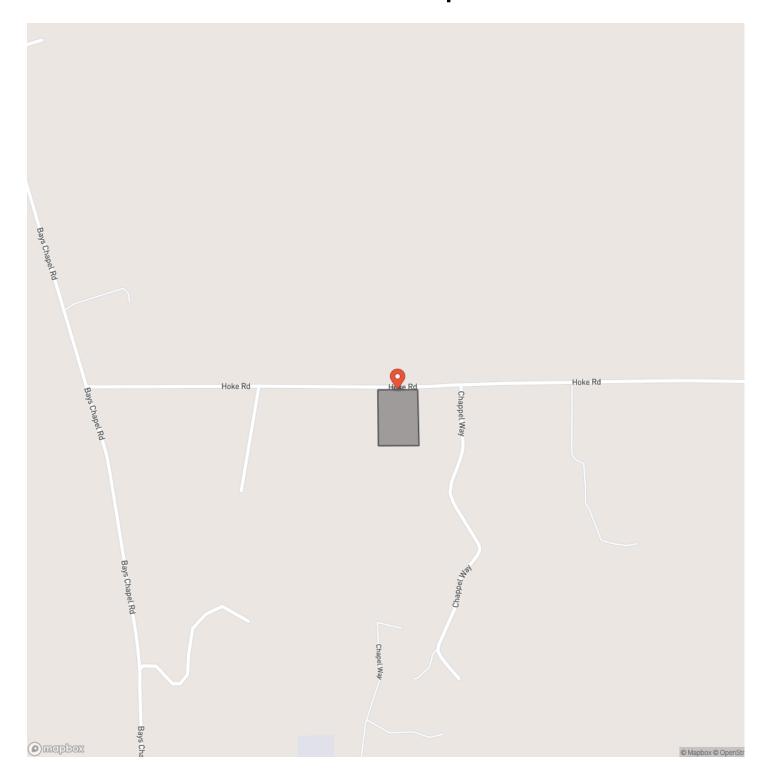

ed on a low-traffic, county-maintained road, this property offers both privacy and convenience.

Perfect for animal lovers, homesteaders, or those looking to create a hobby ranch or recreational retreat, this land also includes fiber optic internet availability for modern connectivity. Mature oak and pine trees provide natural beauty and a great setting for outdoor activities and recreation.

Adding to its value, the property features a 24' x 20' barn, a 24' x 17' building, multiple electrical meter poles, and a water well. It also includes a wooded area teeming with wildlife, making it a great place to enjoy nature.

Don't miss this opportunity—schedule your appointment today!

**Utilities:** Electricity available

**Utility Providers:** MidSouth Synergy















# **Locator Map**





# **Locator Map**





# **Satellite Map**





## 5 Acres | 28295 Hoke Road Richards, TX / Montgomery County

# LISTING REPRESENTATIVE For more information contact:



### Representative

JC Hearn

### Mobile

(936) 581-4049

### Office

(936) 295-2500

### Email

 $\label{lem:complex} JCHearn@homelandprop.com$ 

### Address

1600 Normal Park Dr

### City / State / Zip

Huntsville, TX 77340

| <u>NOTES</u> |  |  |  |
|--------------|--|--|--|
|              |  |  |  |
|              |  |  |  |
|              |  |  |  |
|              |  |  |  |
|              |  |  |  |
|              |  |  |  |
|              |  |  |  |
|              |  |  |  |
|              |  |  |  |
|              |  |  |  |
|              |  |  |  |
|              |  |  |  |
|              |  |  |  |
|