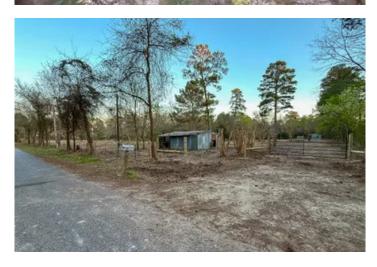

### **PROPERTY DESCRIPTION**

**Your Country Homesite Awaits!** 

Discover this peaceful country property, featuring multiple barns on approximately 5+ acres. It is fenced and cross-fenced, with new gates and fencing along the road frontage. Located just minutes from I-45, yet situated on a low-traffic, county-maintained road, this property offers both privacy and convenience.

Adding to its value, the property features a 24' x 20' barn, a 24' x 17' building, multiple electrical meter poles, and a water well. It also includes a wooded area teeming with wildlife, making it a great place to enjoy nature.