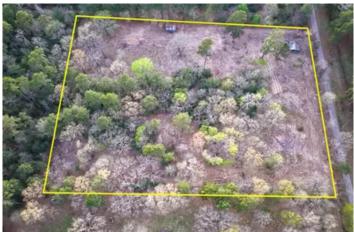

### **PROPERTY DESCRIPTION**

**Your Country Homesite Awaits!** 

Discover this peaceful country property, featuring multiple barns on approximately 5+ acres. It is fenced and cross-fenced, with new gates and fencing along the road frontage. Located just minutes from I-45, yet situated on a low-traffic, county-maintained road, this property offers both privacy and convenience.

Perfect for animal lovers, homesteaders, or those looking to create a hobby ranch or recreational retreat, this land also includes fiber optic internet availability for modern connectivity. Mature oak and pine trees provide natural beauty and a great setting for outdoor activities and recreation.

Adding to its value, the property features a 24' x 20' barn, a 24' x 17' building, multiple electrical meter poles, and a water well. It also includes a wooded area teeming with wildlife, making it a great place to enjoy nature.

# **Satellite Map**