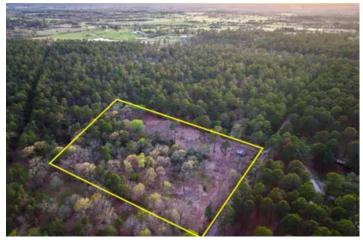

5 Acres | 28295 Hoke Road 28295 Hoke Road Richards, TX 77873

\$149,950 5.310± Acres Montgomery County









## 5 Acres | 28295 Hoke Road Richards, TX / Montgomery County

### **SUMMARY**

**Address** 

28295 Hoke Road

City, State Zip

Richards, TX 77873

County

**Montgomery County** 

Type

Farms

Latitude / Longitude

30.574624 / -95.803637 **Taxes (Annually)** 

2670

Acreage

5.310

Price

\$149,950

## **Property Website**

https://homelandprop.com/property/5-acres-28295-hoke-road-montgomery-texas/78201/









### 5 Acres | 28295 Hoke Road Richards, TX / Montgomery County

### **PROPERTY DESCRIPTION**

**Your Country Homesite Awaits!** 

Discover this peaceful country property, featuring multiple barns on approximately 5+ acres. It is fenced and cross-fenced, with new gates and fencing along the road frontage. Located just minutes from I-45, yet situated on a low-traffic, county-m