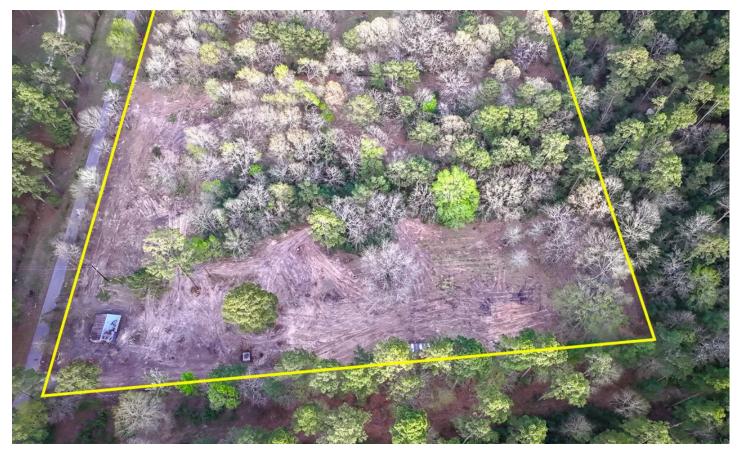

### **PROPERTY DESCRIPTION**

**Your Country Homesite Awaits!** 

Discover this peaceful country property, featuring multiple barns on approximately 5+ acres. It is fenced and cross-fenced, with new gates and fencing along the road frontage. Located just minutes from I-45, yet situated on a low-traffic, county-maintained road, this property offers both privacy and convenience.

Perfect for animal lovers, homesteaders, or those looking to create a hobby ranch or recreational retreat, this land also includes fiber optic internet availability for modern connectivity. Mature oak and pine trees provide natural beauty and a great setting for outdoor activities and recreation.

Adding to its value, the property features a 24' x 20' barn, a 24' x 17' building, multiple electrical meter poles, and a water well. It also includes a wooded area teeming with wildlife, making it a great place to enjoy nature.