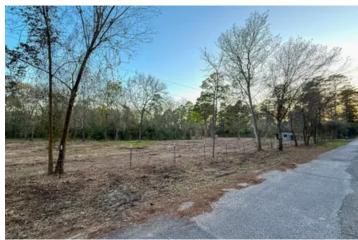

### **PROPERTY DESCRIPTION**

**Your Country Homesite Awaits!** 

Discover this peaceful country property, featuring multiple barns on approximately 5+ acres. It is fenced and cross-fenced, with new gates and fencing along the road frontage. Located just minutes from I-45, yet situated on a low-traffic, county-maintained road, this property offers both privacy and convenience.

Perfect for animal lovers, homesteaders, or those looking to create a hobby ranch or recreational retreat, this land also includes fiber optic internet availability for modern connectivity. Mature oak and pine trees provide natural beauty and a great setting for outdoor activities and recreation.

Adding to its value, the property features a 24' x 20' barn, a 24' x 17' building, multiple electrical meter poles, and a water well. It also includes a wooded area teeming with wildlife, making it a great place to enjoy nature.