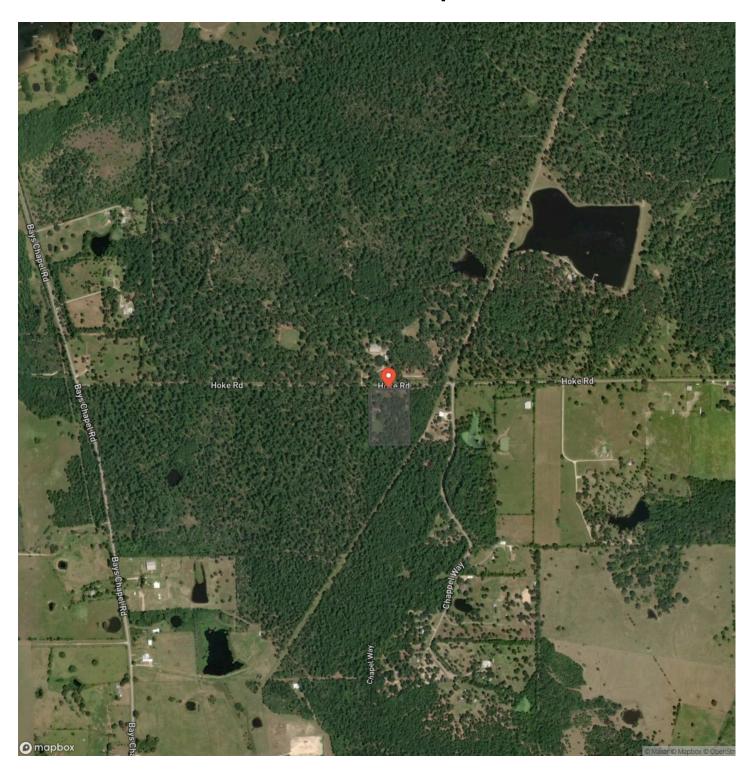

s property offers both privacy and convenience.

Perfect for animal lovers, homesteaders, or those looking to create a hobby ranch or recreational retreat, this land also includes fiber optic internet availability for modern connectivity. Mature oak and pine trees provide natural beauty and a great setting for outdoor activities and recreation.

Adding to its value, the property features a 24' x 20' barn, a 24' x 17' building, multiple electrical meter poles, and a water well. It also includes a wooded area teeming with wildlife, making it a great place to enjoy nature.

Don't miss this opportunity—schedule your appointment today!

**Utilities:** Electricity available

**Utility Providers:** MidSouth Synergy















# **Locator Map**





# **Locator Map**





# **Satellite Map**





## 5 Acres | 28295 Hoke Road Richards, TX / Montgomery County

# LISTING REPRESENTATIVE For more information contact:



### Representative

JC Hearn

### Mobile

(936) 581-4049

### Office

(936) 295-2500

### Email

 $\label{lem:complex} JCHearn@homelandprop.com$ 

### Address

1600 Normal Park Dr

### City / State / Zip

Huntsville, TX 77340

| <u>NOTES</u> |  |  |  |
|--------------|--|--|--|
|              |  |  |  |
|              |  |  |  |
|              |  |  |  |
|              |  |  |  |
|              |  |  |  |
|              |  |  |  |
|              |  |  |  |
|              |  |  |  |
|              |  |  |  |
|              |  |  |  |
|              |  |  |  |
|              |  |  |  |
|              |  |  |  |
|              |  |  |  |
|              |  |  |  |
|