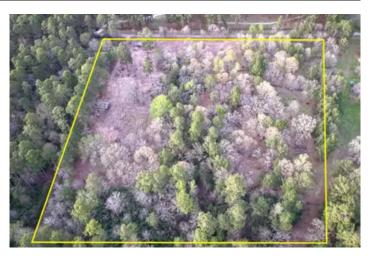

5 Acres | 28295 Hoke Road 28295 Hoke Road Richards, TX 77873

\$149,950 5.310± Acres Montgomery County









## 5 Acres | 28295 Hoke Road Richards, TX / Montgomery County

### **SUMMARY**

**Address** 

28295 Hoke Road

City, State Zip

Richards, TX 77873

County

**Montgomery County** 

Type

Farms

Latitude / Longitude

30.574624 / -95.803637 **Taxes (Annually)** 

2670

Acreage

5.310

Price

\$149,950

## **Property Website**

https://homelandprop.com/property/5-acres-28295-hoke-road-montgomery-texas/78201/









### 5 Acres | 28295 Hoke Road Richards, TX / Montgomery County

### **PROPERTY DESCRIPTION**

**Your Country Homesite Awaits!** 

Discover this peaceful country property, featuring multiple barns on approximately 5+ acres. It is fenced and cross-fenced, with new gates and fencing along the road frontage. Located just minutes from I-45, yet situated on a low-traffic, county-maintained road, this property offers both privacy and convenience.

Perfect for animal lovers, homesteaders, or those looking to create a hobby ranch or recreational retreat, this land also includes fiber optic internet availability for modern connectivity. Mature oak and pine trees provide natural beauty and a great setting for outdoor activities and recreation.

Adding to its value, the property features a 24'