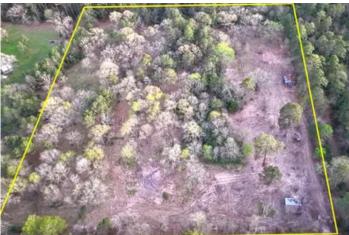

5 Acres | 28295 Hoke Road 28295 Hoke Road Richards, TX 77873

\$149,950 5.310± Acres Montgomery County









## 5 Acres | 28295 Hoke Road Richards, TX / Montgomery County

### **SUMMARY**

**Address** 

28295 Hoke Road

City, State Zip

Richards, TX 77873

County

**Montgomery County** 

Type

Farms

Latitude / Longitude

30.574624 / -95.803637 **Taxes (Annually)** 

2670

Acreage

5.310

Price

\$149,950

## **Property Website**

https://homelandprop.com/property/5-acres-28295-hoke-road-montgomery-texas/78201/









### 5 Acres | 28295 Hoke Road Richards, TX / Montgomery County

### **PROPERTY DESCRIPTION**

**Your Country Homesite Awaits!** 

Discover this peaceful country property, featuring multiple barns on approximately 5+ acres. It is fenced and cross-fenced, with new gates and fencing along the road frontage. Located just minutes from I-45, yet situated on a low-traffic, county-mai