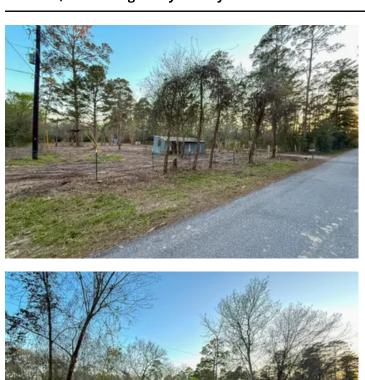

### **PROPERTY DESCRIPTION**

**Your Country Homesite Awaits!** 

Discover this peaceful country property, featuring multiple barns on approximately 5+ acres. It is fenced and cross-fenced, with new gates and fencing along the road frontage. Located just minutes from I-45, yet situated on a low-traffic, county-maintained road, this property offers both privacy and convenience.

Perfect for animal lovers, homesteaders, or those looking to create a hobby ranch or recreational retreat, this land also includes fiber optic internet availability for modern connectivity. Mature oak and pine trees provide natural beauty and a great setting for outdoor activities and recreation.