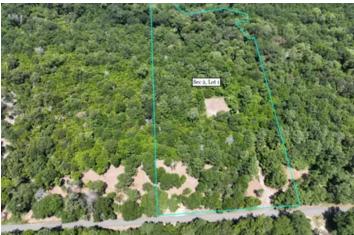

6.7 Acres | Live Water Farms | S2 L1 Lake Pool Road Shepherd, TX 77371

\$134,900 6.700± Acres San Jacinto County









## 6.7 Acres | Live Water Farms | S2 L1 Shepherd, TX / San Jacinto County

### **SUMMARY**

**Address** 

Lake Pool Road

City, State Zip

Shepherd, TX 77371

County

San Jacinto County

Type

Undeveloped Land

Latitude / Longitude

30.523299 / -94.977155

Acreage

6.700

Price

\$134,900

### **Property Website**

https://homelandprop.com/property/6-7-acres-live-water-farms-s2-l1-san-jacinto-texas/73792/









#### **PROPERTY DESCRIPTION**

Live Water Farms is now available! Take your pick from several sizes and locations with paved road frontage. These properties back up to "Big Creek" - a truly unique live water creek for a year round water feature, attracting natural wildlife. Lightly restricted to ensure maintenance and quality. Easy access to Hwy 59 for commuting and close t