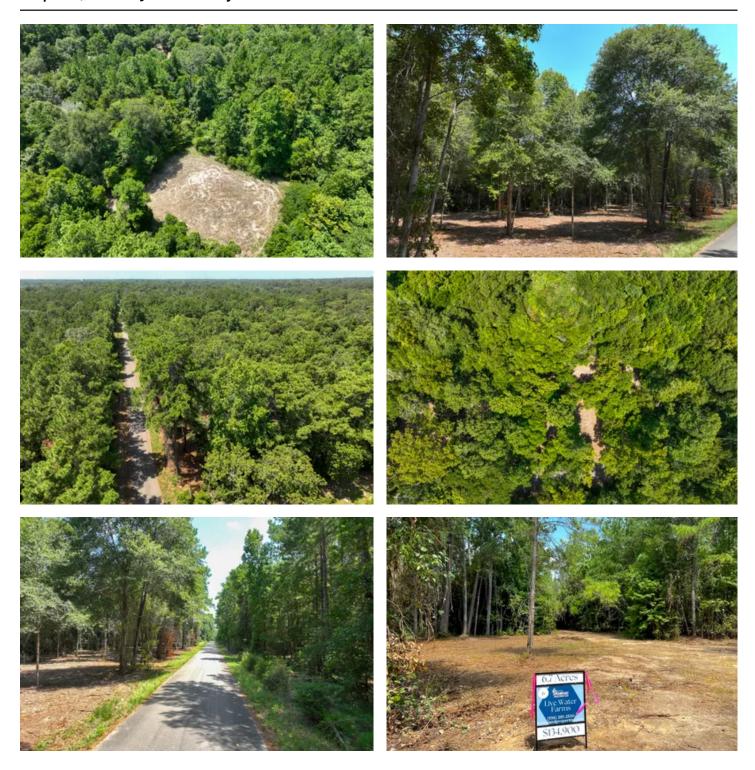

#### **PROPERTY DESCRIPTION**

Live Water Farms is now available! Take your pick from several sizes and locations with paved road frontage. These properties back up to "Big Creek" - a truly unique live water creek for a year round water feature, attracting natural wildlife. Lightly restricted to ensure maintenance and quality. Easy access to Hwy 59 for commuting and close to the quaint town of Shepherd. Wooded in native species with some HUGE Magnolias and other hardwoods scattered throughout. This is the perfect location for a weekend hangout spot or your forever home. You won't find another offering quite like Live Water Farms!