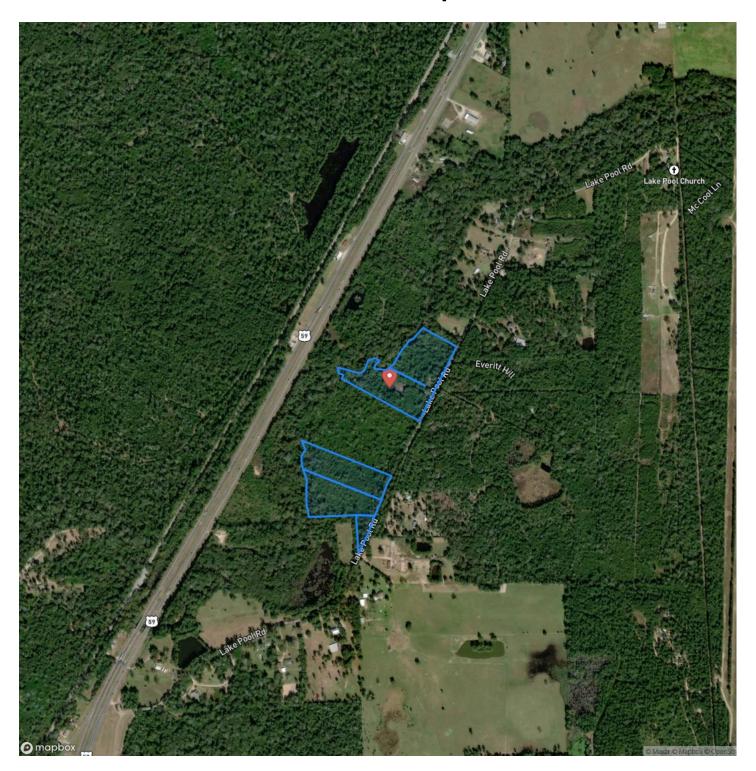

#### **PROPERTY DESCRIPTION**

Live Water Farms is now available! Take your pick from several sizes and locations with paved road frontage. These properties back up to "Big Creek" - a truly unique live water creek for a year round water feature, attracting natural wildlife. Lightly restricted to ensure maintenance and quality. Easy access to Hwy 59 for commuting and close to the quaint town of Shepherd. Wooded in native species with some HUGE Magnolias and other hardwoods scattered throughout. This is the perfect location for a weekend hangout spot or your forever home. You won't find another offering quite like Live Water Farms!



### 6.7 Acres | Live Water Farms | S2 L1 Shepherd, TX / San Jacinto County





## **Locator Map**





### **Locator Map**





## **Satellite Map**





# 6.7 Acres | Live Water Farms | S2 L1 Shepherd, TX / San Jacinto County

## LISTING REPRESENTATIVE For more information contact:



**Representative**Robbi Flack Langley

Mobile

(936) 295-2500

Email

robbi@homelandprop.com

**Address** 

1600 Normal Park Dr

City / State / Zip

Huntsville, TX 77340

| <u>NOTES</u> |  |      |
|--------------|--|------|
|              |  |      |
|              |  |      |
|              |  |      |
|              |  |      |
|              |  |      |
|              |  |      |
|              |  |      |
|              |  |      |
|              |  |      |
|              |  |      |
|              |  |      |
|              |  |      |
|              |  | <br> |
|              |  |      |
|              |  |      |



| <u>IOTES</u> |  |
|---------