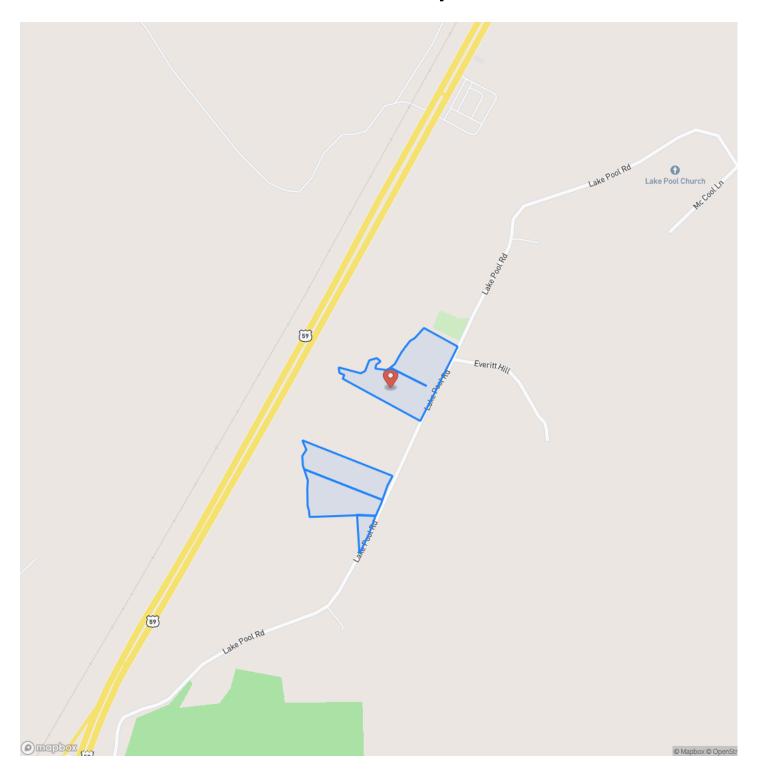

s-live-water-farms-s2-l1-san-jacinto-texas/73792/









#### **PROPERTY DESCRIPTION**

Live Water Farms is now available! Take your pick from several sizes and locations with paved road frontage. These properties back up to "Big Creek" - a truly unique live water creek for a year round water feature, attracting natural wildlife. Lightly restricted to ensure maintenance and quality. Easy access to Hwy 59 for commuting and close to the quaint town of Shepherd. Wooded in native species with some HUGE Magnolias and other hardwoods scattered throughout. This is the perfect location for a weekend hangout spot or your forever home. You won't find another offering quite like Live Water Farms!



### 6.7 Acres | Live Water Farms | S2 L1 Shepherd, TX / San Jacinto County





## **Locator Map**





### **Locator Map**





## **Satellite Map**





# 6.7 Acres | Live Water Farms | S2 L1 Shepherd, TX / San Jacinto County

## LISTING REPRESENTATIVE For more information contact:



**Representative**Robbi Flack Langley

Mobile

(936) 295-2500

Email

robbi@homelandprop.com

**Address** 

1600 Normal Park Dr

City / State / Zip

Huntsville, TX 77340

| <u>NOTES</u> |  |      |
|--------------|--|------|
|              |  |      |
|              |  |      |
|              |  |      |
|              |  |      |
|              |  |      |
|              |  |      |
|              |  |      |
|              |  |      |
|              |  |      |
|              |  |      |
|              |  |      |
|              |  |      |
|              |  | <br> |
|              |  |      |
|