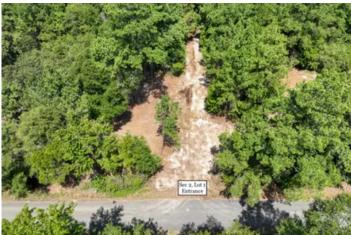

6.7 Acres | Live Water Farms | S2 L1 Lake Pool Road Shepherd, TX 77371

\$134,900 6.700± Acres San Jacinto County









## 6.7 Acres | Live Water Farms | S2 L1 Shepherd, TX / San Jacinto County

### **SUMMARY**

**Address** 

Lake Pool Road

City, State Zip

Shepherd, TX 77371

County

San Jacinto County

Type

Undeveloped Land

Latitude / Longitude

30.523299 / -94.977155

Acreage

6.700

Price

\$134,900

### **Property Website**

https://homelandprop.com/property/6-7-acres-live-water-farms-s2-l1-san-jacinto-texas/73792/









#### **PROPERTY DESCRIPTION**

Live Water Farms is now available! Take your pick from several sizes and locations with paved road frontage. These properties back up to "Big Creek" - a truly unique live water creek for a year round water feature, attracting natural wildlife. Lightly restricted to ensure maintenance and quality. Easy access to Hwy 59 for commuting and close to