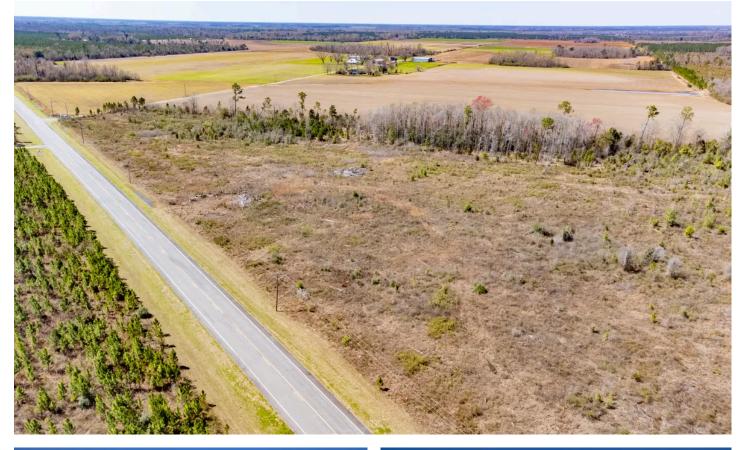

### **PROPERTY DESCRIPTION**

29.7 +/- acre mini-farm property located along Highway 71 south of Blountstown, FL. This property is cleared and ready for your new country home. The land is almost all high and dry and has a nice roll to it, with good paved road access and power available. Properties nearby are in pasture and timber production.

This property is located just south of Blountstown, FL in Florida's Panhandle. It is a short drive to the Gulf Coast for fishing, beaches and seafood, and the area has tons of natural amenities like the Apalachicola River and Chipola river.