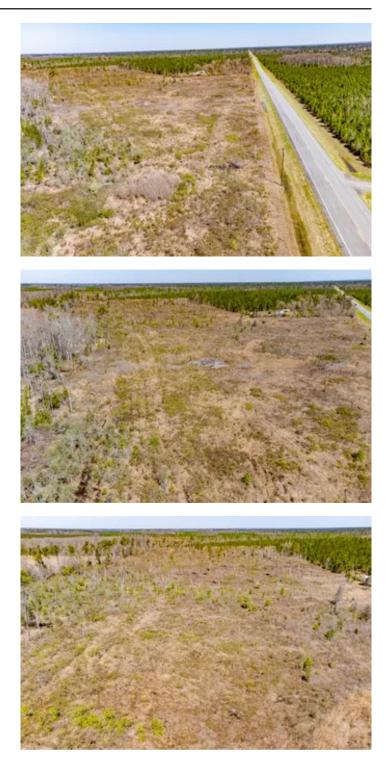

### **PROPERTY DESCRIPTION**

29.7 +/- acre mini-farm property located along Highway 71 south of Blountstown, FL. This property is cleared and ready for your new country home. The land is almost all high and dry and has a nice roll to it, with good paved road access and power available. Properties nearby are in pasture and timber production.