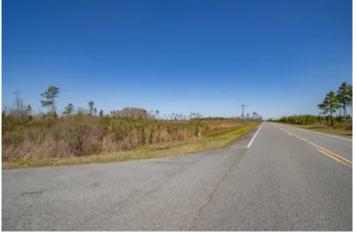

### **PROPERTY DESCRIPTION**

29.7 +/- acre mini-farm property located along Highway 71 south of Blountstown, FL. This property is cleared and ready for your new country home. The land is almost all high and dry and has a nice roll to it, with good paved road access and power available. Properties nearby are in pasture and timber production.