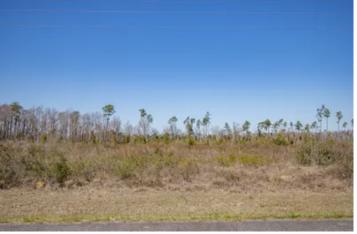

### **PROPERTY DESCRIPTION**

29.7 +/- acre mini-farm property located along Highway 71 south of Blountstown, FL. This property is cleared and ready for your new country home. The land is almost all high and dry and has a nice roll to it, with good paved road access and power available. Properties nearby are in pasture and timber production.