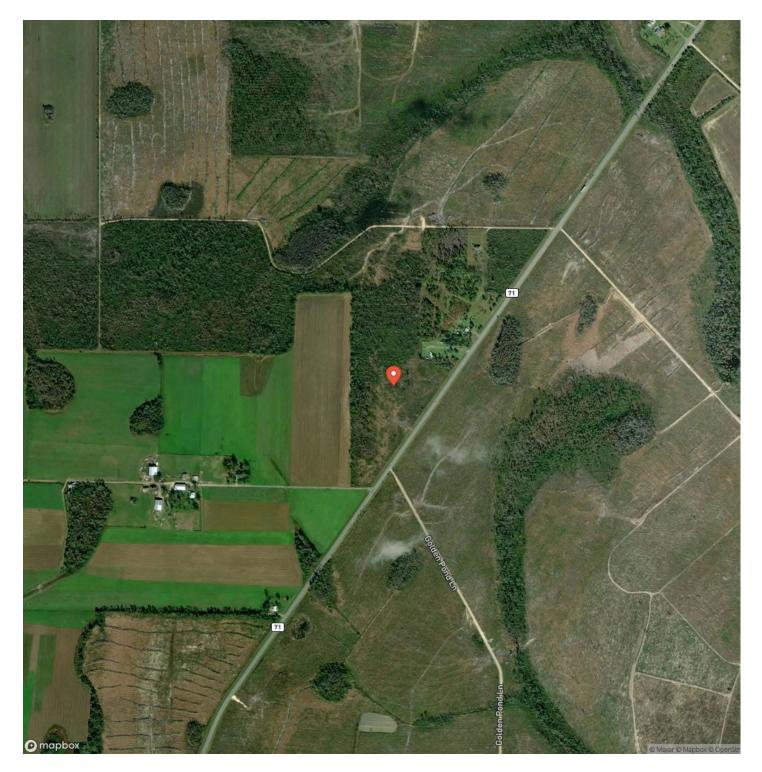

ida/77987/





# **MORE INFO ONLINE:**

### **PROPERTY DESCRIPTION**

29.7 +/- acre mini-farm property located along Highway 71 south of Blountstown, FL. This property is cleared and ready for your new country home. The land is almost all high and dry and has a nice roll to it, with good paved road access and power available. Properties nearby are in pasture and timber production.

This property is located just south of Blountstown, FL in Florida's Panhandle. It is a short drive to the Gulf Coast for fishing, beaches and seafood, and the area has tons of natural amenities like the Apalachicola River and Chipola river.

Give us a call today to set up your tour.



AND THEY







**Locator Map** 



## **MORE INFO ONLINE:**



**Locator Map** 



## **MORE INFO ONLINE:**

# Satellite Map





# **MORE INFO ONLINE:**

### LISTING REPRESENTATIVE For more information contact:



Representative

Daniel Hautamaki

**Mobile** (850) 688-0814

Email daniel@farmandforestbrokers.com

Address

**City / State / Zip** Centreville, AL 35042

## <u>NOTES</u>



# **MORE INFO ONLINE:**

|      | <br> |
|------|------|
|      |      |
|      |      |
|      |      |
| <br> |      |
|      |      |
|      |      |
|      |      |
|      |      |
|      |      |
|      |      |
|      |      |
|      |      |
|      |      |
|      |      |
|      |      |
|      |      |
|      |      |
|      |      |
|      |      |
|      |      |
|      |      |
|      |      |
|      |      |
|      |      |
|      |      |
|      |      |
|      |      |
|      |      |
|      |      |
| <br> |      |