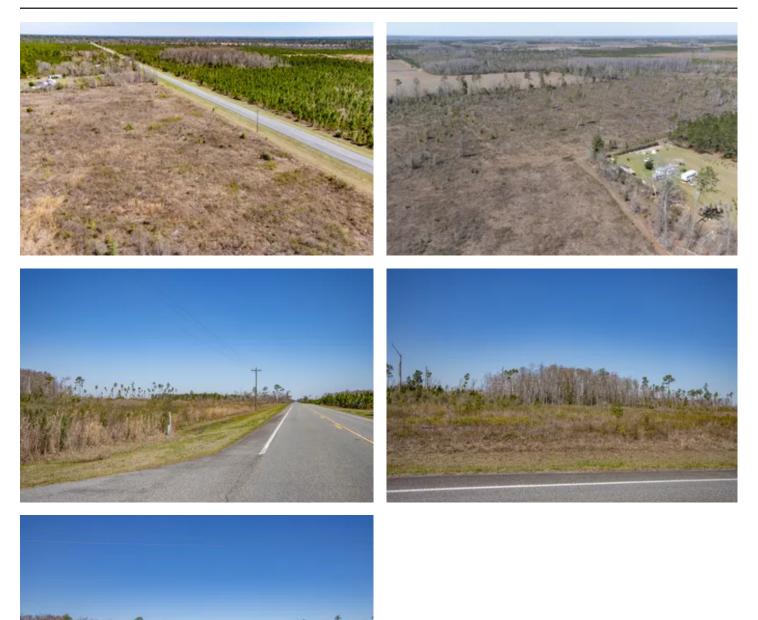

### **PROPERTY DESCRIPTION**

29.7 +/- acre mini-farm property located along Highway 71 south of Blountstown, FL. This property is cleared and ready for your new country home. The land is almost all high and dry and has a nice roll to it, with good paved road access and power available. Properties nearby are in pasture and timber production.

This property is located just south of Blountstown, FL in Florida's Panhandle. It is a short drive to the Gulf Coast for fishing, beaches and seafood, and the area has tons of natural amenities like the Apalachicola River and Chipola river.