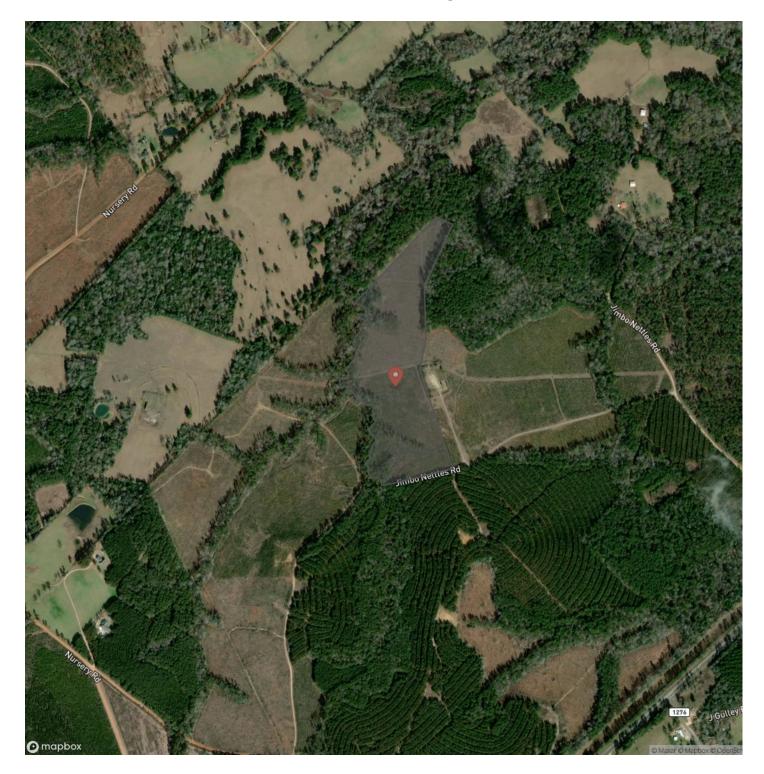

k-texas/73215/





**MORE INFO ONLINE:** 

### **PROPERTY DESCRIPTION**

1st-time open market offering! Prime tract off of a low traffic, non-thru road. Jimbo Nettles Rd. is a county maintained road. This property fronts Cody Rd., a private road. Close to US 190 for easy access. Younger pines allow buyers to "shape" trees to their desire. Nice area. Electricity on Jimbo Nettles Rd. Good drainage with sloping topography and no floodplain per topography map herein. The 38.086 acres includes creek frontage.

Owner financing terms: 15% down 8% interest, years negotiable.



**MORE INFO ONLINE:** 

# 38 Acres | Indian Springs Indian Springs, TX / Polk County





MORE INFO ONLINE:

# **Locator Map**





**MORE INFO ONLINE:** 

# **Locator Map**





## **MORE INFO ONLINE:**

# Satellite Map





**MORE INFO ONLINE:** 

#### LISTING REPRESENTATIVE For more information contact:



**Representative** Andy Flack

**Mobile** (936) 295-2500

**Email** agents@homelandprop.com

**Address** 1600 Normal Park Dr

**City / State / Zip** Huntsville, TX 77340

# <u>NOTES</u>



**MORE INFO ONLINE:** 



<u>NOTES</u>

**MORE INFO ONLINE:** 

### **DISCLAIMERS**

Information in this brochure is provided solely for information purposes and does not constitute an offer to sell or advertise real estate outside the states in which broker or agent licensed. The information presented has been obtained from sources deemed to be reliable, but is not guaranteed or warranted by the agent, broker, or the sellers of these properties. This offering is subject to errors, omissions, prior sale, price change