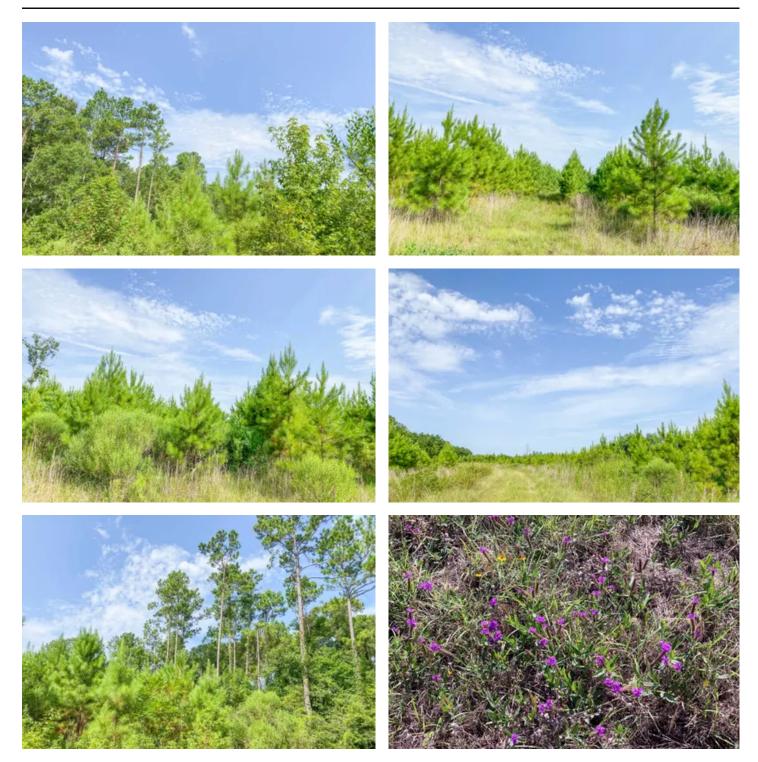

### **PROPERTY DESCRIPTION**

1st-time open market offering! Prime tract off of a low traffic, non-thru road. Jimbo Nettles Rd. is a county maintained road. This property fronts Cody Rd., a private road. Close to US 190 for easy access. Younger pines allow buyers to "shape" trees to their desire. Nice area. Electricity on Jimbo Nettles Rd. Good drainage with sloping topography and no floodplain per topography map herein. The 38.086 acres includes creek frontage.