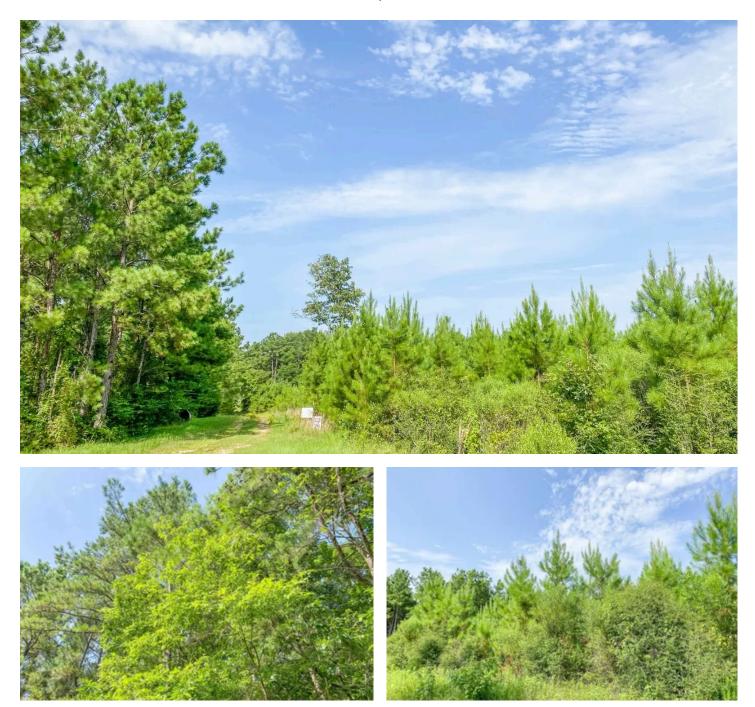

### **PROPERTY DESCRIPTION**

1st-time open market offering! Prime tract off of a low traffic, non-thru road. Jimbo Nettles Rd. is a county maintained road. This property fronts Cody Rd., a private road. Close to US 190 for easy access. Younger pines allow buyers to "shape" trees to their desire. Nice area. Electricity on Jimbo Nettles Rd. Good drainage with sloping topography and no floodplain per topography map herein. The 38.086 acres includes creek frontage.