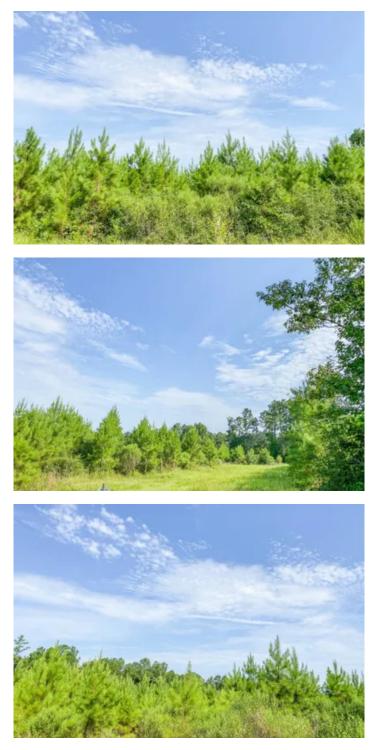

### **PROPERTY DESCRIPTION**

1st-time open market offering! Prime tract off of a low traffic, non-thru road. Jimbo Nettles Rd. is a county maintained road. This property fronts Cody Rd., a private road. Close to US 190 for easy access. Younger pines allow buyers to "shape" trees to their desire. Nice area. Electricity on Jimbo Nettles Rd. Good drainage with sloping topography and no floodplain per topography map herein. The 38.086 acres includes creek frontage.