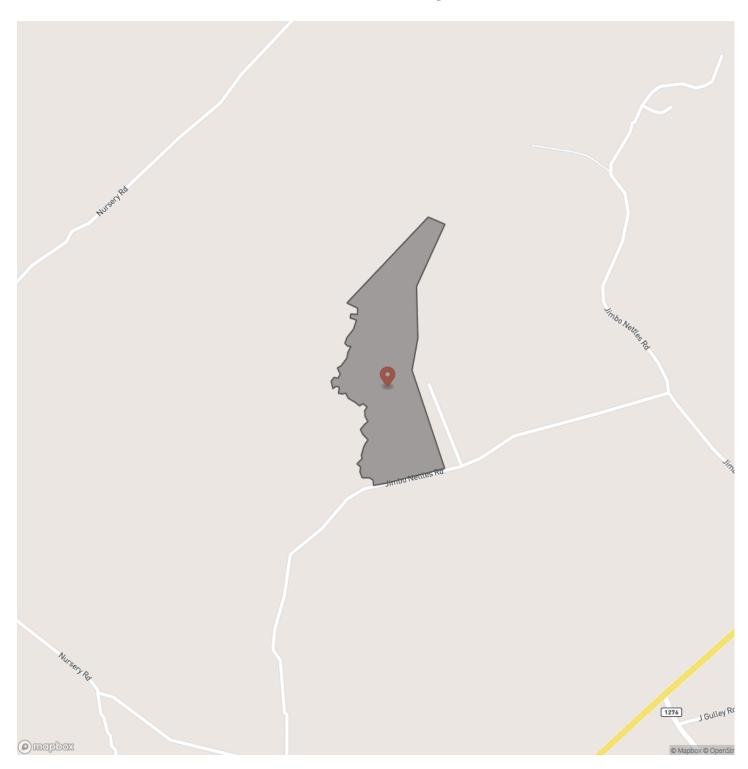

,455

#### **Property Website**

https://homelandprop.com/property/38-acres-indian-springs-polk-texas/73215/





**MORE INFO ONLINE:** 

### **PROPERTY DESCRIPTION**

1st-time open market offering! Prime tract off of a low traffic, non-thru road. Jimbo Nettles Rd. is a county maintained road. This property fronts Cody Rd., a private road. Close to US 190 for easy access. Younger pines allow buyers to "shape" trees to their desire. Nice area. Electricity on Jimbo Nettles Rd. Good drainage with sloping topography and no floodplain per topography map herein. The 38.086 acres includes creek frontage.

Owner financing terms: 15% down 8% interest, years negotiable.



**MORE INFO ONLINE:** 

# 38 Acres | Indian Springs Indian Springs, TX / Polk County





MORE INFO ONLINE:

# **Locator Map**





**MORE INFO ONLINE:** 

# **Locator Map**





## **MORE INFO ONLINE:**

# Satellite Map





**MORE INFO ONLINE:** 

#### LISTING REPRESENTATIVE For more information contact:



**Representative** Andy Flack

**Mobile** (936) 295-2500

**Email** agents@homelandprop.com

**Address** 1600 Normal Park Dr

**City / State / Zip** Huntsville, TX 77340

# <u>NOTES</u>



**MORE INFO ONLINE:** 



<u>NOTES</u>

**MORE INFO ONLINE:** 

### **DISCLAIMERS**

Information in this brochure is provided solely for information purposes and does not constitute an offer to sell or advertise real estate outside the states in which broker or agent licensed. The information presented has been obtained from sources deemed to be reliable, but is not guaranteed or warranted by the agent, broker, or the seller