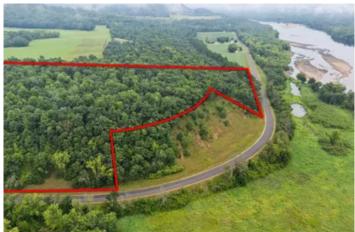

Lt2 County Road N Lt2 County Road N Arkansaw, WI 54721

**\$460,000** 79.500± Acres Pepin County









#### Lt2 County Road N Arkansaw, WI / Pepin County

#### **SUMMARY**

**Address** 

Lt2 County Road N

City, State Zip

Arkansaw, WI 54721

County

**Pepin County** 

Type

Hunting Land, Recreational Land, Horse Property, Timberland

Latitude / Longitude

44.530824 / -92.053952

Taxes (Annually)

953

Acreage

79.500

Price

\$460,000

**Property Website** 

https://kwland.com/property/lt2-county-road-n-pepin-wisconsin/69564/









#### Lt2 County Road N Arkansaw, WI / Pepin County

#### **PROPERTY DESCRIPTION**

KW Land Division is pleased to present this amazing opportunity to own a phenomenal slice of God's country! This 79.5 +/- acre tract is very diverse and is an excellent recreational tract for the avid outdoorsmen. Located in the quiet town of Ella. There is an abundance of wildlife in the area and the deer hunting is excellent. This tract is comprised of a generous mixture of high ground and low ground. The wooded acreage is located at a higher elevation giving you tremendous hunting opportunities and views of the mighty Chippewa River. Across from the road on the west end of the wooded section lies a Class II trout stream, tillable acreage, and plenty of bedding cover for trophy class Whitetails. Pote