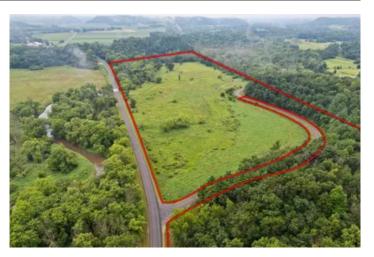

Lt2 County Road N Lt2 County Road N Arkansaw, WI 54721

**\$460,000** 79.500± Acres Pepin County









#### Lt2 County Road N Arkansaw, WI / Pepin County

#### **SUMMARY**

**Address** 

Lt2 County Road N

City, State Zip

Arkansaw, WI 54721

County

**Pepin County** 

Type

Hunting Land, Recreational Land, Horse Property, Timberland

Latitude / Longitude

44.530824 / -92.053952

Taxes (Annually)

953

Acreage

79.500

Price

\$460,000

**Property Website** 

https://kwland.com/property/lt2-county-road-n-pepin-wisconsin/69564/









#### Lt2 County Road N Arkansaw, WI / Pepin County

#### **PROPERTY DESCRIPTION**

KW Land Division is pleased to present this amazing opportunity to own a phenomenal slice of God's country! This 79.5 +/- acre tract is very diverse and is an excellent recreational tract for the avid outdoorsmen. Located in the quiet town of Ella. There is an abundance of wildlife in the area and the deer hunting is excellent. This tract is comprised of a generous mixture of high ground and low ground. The wooded acreage is located at a higher elevation giving you tremendous hunting opportunities and views of the mighty Chippewa River. Across from the road on the west end of the wooded section lies a Class II trout stream, tillable acreage, and plenty of bedding cover for trophy class Whitetails. Po