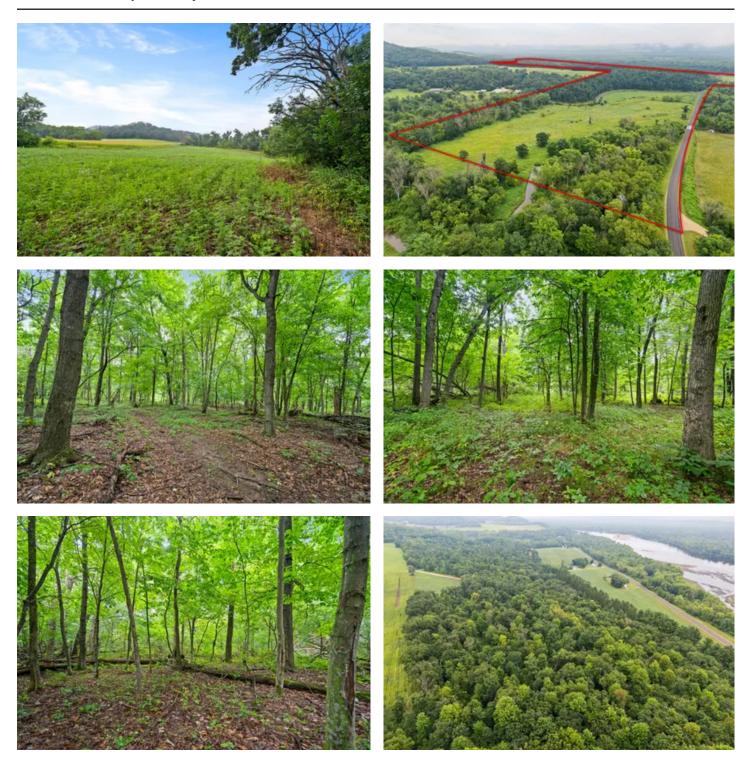

#### **PROPERTY DESCRIPTION**

KW Land Division is pleased to present this amazing opportunity to own a phenomenal slice of God's country! This 79.5 +/- acre tract is very diverse and is an excellent recreational tract for the avid outdoorsmen. Located in the quiet town of Ella. There is an abundance of wildlife in the area and the deer hunting is excellent. This tract is comprised of a generous mixture of high ground and low ground. The wooded acreage is located at a higher elevation giving you tremendous hunting opportunities and views of the mighty Chippewa River. Across from the road on the west end of the wooded section lies a Class II trout stream, tillable acreage, and plenty of bedding cover for trophy class Whitetails. Potential building sites, snowmobile trails, and so much more! Call today!