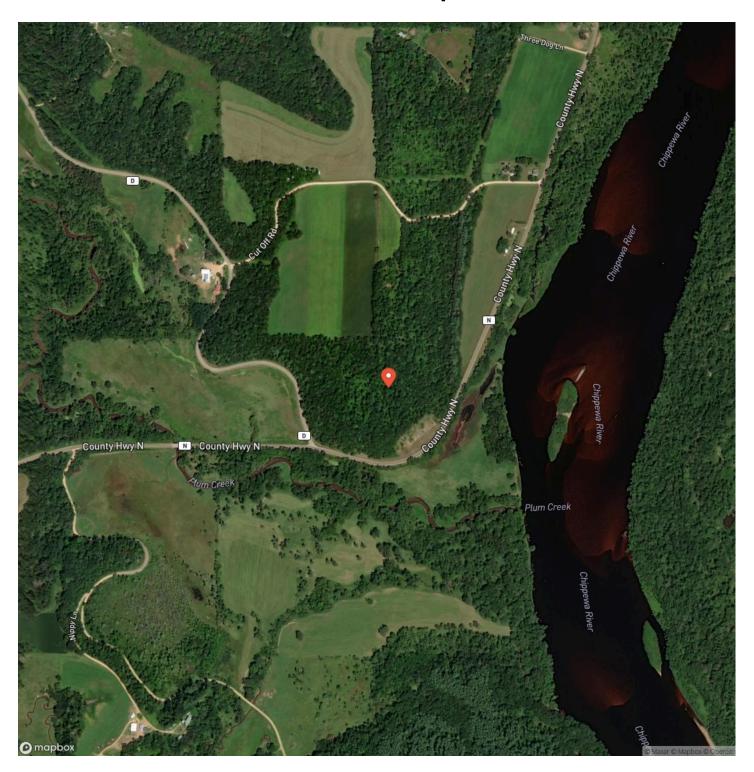

nity to own a phenomenal slice of God's country! This 79.5 +/- acre tract is very diverse and is an excellent recreational tract for the avid outdoorsmen. Located in the quiet town of Ella. There is an abundance of wildlife in the area and the deer hunting is excellent. This tract is comprised of a generous mixture of high ground and low ground. The wooded acreage is located at a higher elevation giving you tremendous hunting opportunities and views of the mighty Chippewa River. Across from the road on the west end of the wooded section lies a Class II trout stream, tillable acreage, and plenty of bedding cover for trophy class Whitetails. Potential building sites, snowmobile trails, and so much more! Call today!







## **Locator Map**





### **Locator Map**





# **Satellite Map**





# LISTING REPRESENTATIVE For more information contact:



#### Representative

Jay Menger

#### Mobile

(414) 336-8873

#### Office

(414) 336-8873

#### Email

jaymenger@kw.com

#### **Address**

N96W17695 Riversbend Cir. W. #103. Germantown, WI 53022

#### City / State / Zip

Germantown, WI 53022

| <u>NOTES</u> |  |  |  |
|--------------|--|--|--|
|              |  |  |  |
|              |  |  |  |
|              |  |  |  |
|              |  |  |  |
|              |  |  |  |
|              |  |  |  |
|              |  |  |  |
|              |  |  |  |
|              |  |  |  |
|              |  |  |  |
|              |  |  |  |
|              |  |  |  |
|              |  |  |  |
|              |  |  |  |
|              |  |  |  |
|              |  |  |  |
|              |  |  |  |
|