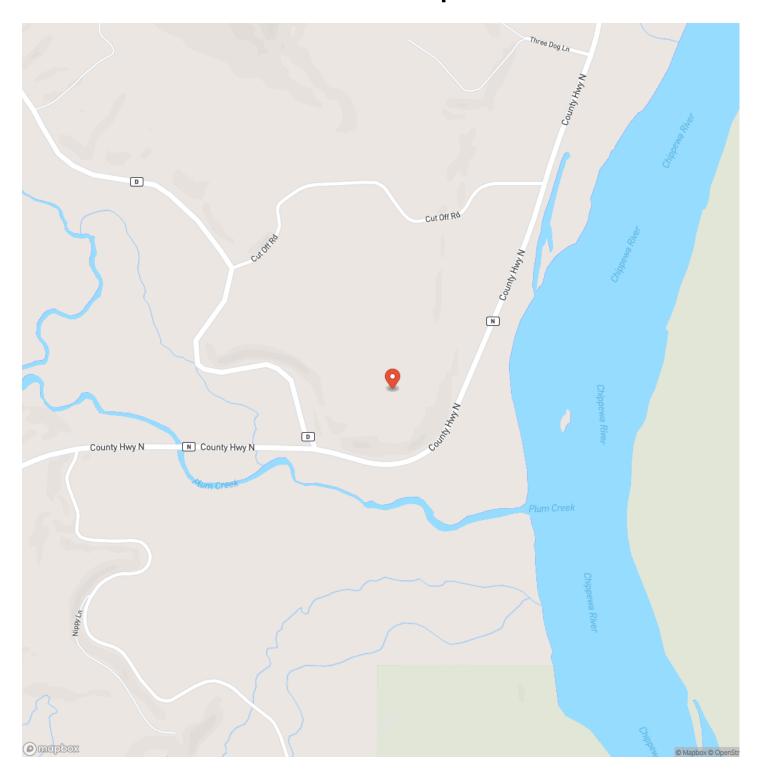

ivision is pleased to present this amazing opportunity to own a phenomenal slice of God's country! This 79.5 +/- acre tract is very diverse and is an excellent recreational tract for the avid outdoorsmen. Located in the quiet town of Ella. There is an abundance of wildlife in the area and the deer hunting is excellent. This tract is comprised of a generous mixture of high ground and low ground. The wooded acreage is located at a higher elevation giving you tremendous hunting opportunities and views of the mighty Chippewa River. Across from the road on the west end of the wooded section lies a Class II trout stream, tillable acreage, and plenty of bedding cover for trophy class Whitetails. Potential building sites, snowmobile trails, and so much more! Call today!







## **Locator Map**





### **Locator Map**





# **Satellite Map**





# LISTING REPRESENTATIVE For more information contact:



#### Representative

Jay Menger

#### Mobile

(414) 336-8873

#### Office

(414) 336-8873

#### Email

jaymenger@kw.com

#### **Address**

N96W17695 Riversbend Cir. W. #103. Germantown, WI 53022

#### City / State / Zip

Germantown, WI 53022

| <u>NOTES</u> |  |  |  |
|--------------|--|--|--|
|              |  |  |  |
|              |  |  |  |
|              |  |  |  |
|              |  |  |  |
|              |  |  |  |
|              |  |  |  |
|              |  |  |  |
|              |  |  |  |
|              |  |  |  |
|              |  |  |  |
|              |  |  |  |
|              |  |  |  |
|              |  |  |  |
|              |  |  |  |
|              |  |  |  |
|