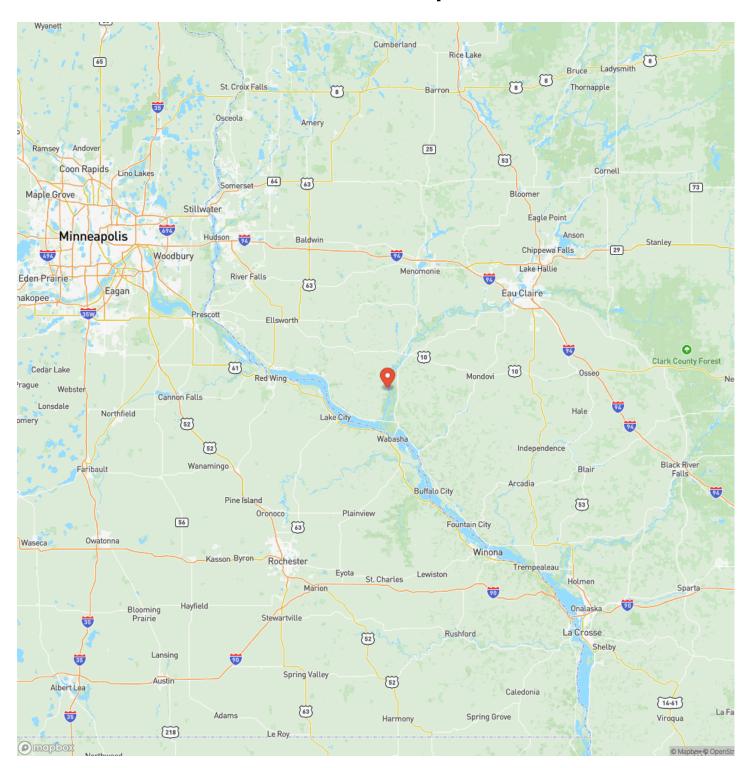

sent this amazing opportunity to own a phenomenal slice of God's country! This 79.5 +/- acre tract is very diverse and is an excellent recreational tract for the avid outdoorsmen. Located in the quiet town of Ella. There is an abundance of wildlife in the area and the deer hunting is excellent. This tract is comprised of a generous mixture of high ground and low ground. The wooded acreage is located at a higher elevation giving you tremendous hunting opportunities and views of the mighty Chippewa River. Across from the road on the west end of the wooded section lies a Class II trout stream, tillable acreage, and plenty of bedding cover for trophy class Whitetails. Potential building sites, snowmobile trails, and so much more! Call today!







## **Locator Map**





### **Locator Map**





# **Satellite Map**





# LISTING REPRESENTATIVE For more information contact:



#### Representative

Jay Menger

#### Mobile

(414) 336-8873

#### Office

(414) 336-8873

#### Email

jaymenger@kw.com

#### **Address**

N96W17695 Riversbend Cir. W. #103. Germantown, WI 53022

#### City / State / Zip

Germantown, WI 53022

| <u>NOTES</u> |  |  |  |
|--------------|--|--|--|
|              |  |  |  |
|              |  |  |  |
|              |  |  |  |
|              |  |  |  |
|              |  |  |  |
|              |  |  |  |
|              |  |  |  |
|              |  |  |  |
|              |  |  |  |
|              |  |  |  |
|              |  |  |  |
|              |  |  |  |
|              |  |  |  |
|              |  |  |  |
|              |  |  |  |
|              |  |  |  |
|