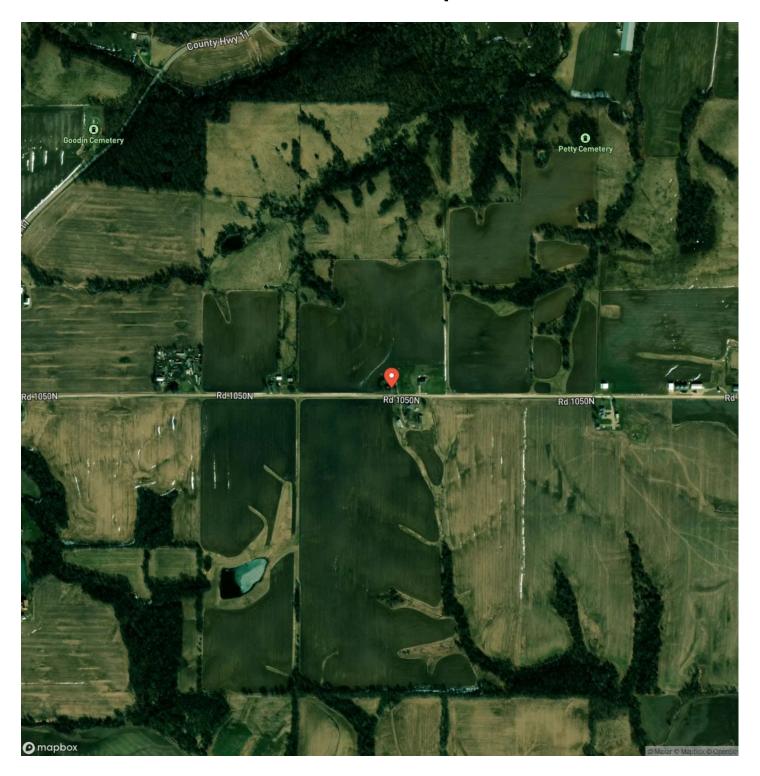

ming country home with endless potential! Nestled just 5 minutes south of Pittsfield, this 2-3 bedroom, 1 bathroom country home offers a peaceful location with plenty of charm. Featuring a spacious front porch connecting to a large deck perfect for relaxing or entertaining, and a partially fenced yard, this property has great outdoor space to enjoy. Inside, you will find plenty of character with lots of possibilities, the property just needs a little TLC to truly shine! Whether you are looking for a cozy residence or an investment opportunity, this home is ready for your personal touch. Give us a call to schedule your own private showing today.

# 38180 205th Ave., Pittsfield, IL Pittsfield, IL / Pike County













### **Locator Map**



### **Locator Map**



### **Satellite Map**



## 38180 205th Ave., Pittsfield, IL Pittsfield, IL / Pike County

### LISTING REPRESENTATIVE For more information contact:



### Representative

Chris Nichols

#### Mobile

(217) 473-3777

#### Office

(217) 473-3777

#### Email

qdmchris@yahoo.com

#### Address

116 W. Washington St.

### City / State / Zip

Pittsfield, IL 62363

| <u>NOTES</u> |  |  |
|--------------|--|--|
|              |  |  |
|              |  |  |
|              |  |  |
|              |  |  |
|              |  |  |
|              |  |  |
|              |  |  |
|              |  |  |
|              |  |  |
|              |  |  |
|              |  |  |
|              |  |  |
|              |  |  |
|              |  |  |
|              |  |  |
|              |  |  |
|              |  |  |
|              |  |  |
|