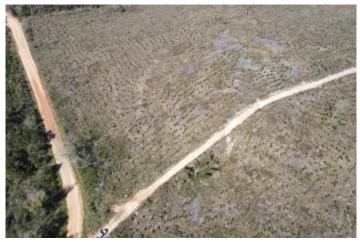

#### **PROPERTY DESCRIPTION**

113 +/- Acres located on Davis Circle in Covington County, AL just north of the Wing community. This tract is largely made up of 4-5 yr old pine plantation and joins the Conecuh National Forest, an 83,000+ ac national forest that is open to hunting to the public. There is power to the neighbor's property adjoining this tract. This property is located approximately 6 miles north of the AL/FL line with HWY 137. Contact Russ Walters (334-504-0851) or Rick Bourne (251-978-5455) to schedule a viewing.