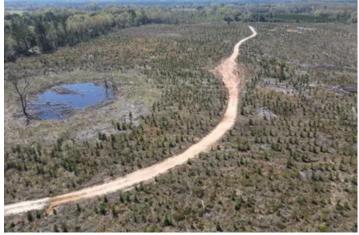

#### **PROPERTY DESCRIPTION**

113 +/- Acres located on Davis Circle in Covington County, AL just north of the Wing community. This tract is largely made up of 4-5 yr old pine plantation and joins the Conecuh National Forest, an 83,000+ ac national forest that is open to hunting to the public. There is power to the neighbor's property adjoining this tract. This property is located approximately 6 miles north of the AL/FL line with HWY 137. Contact Russ Walters (334-504-0851) or Rick Bourne (251-978-5455) to schedule a viewing.