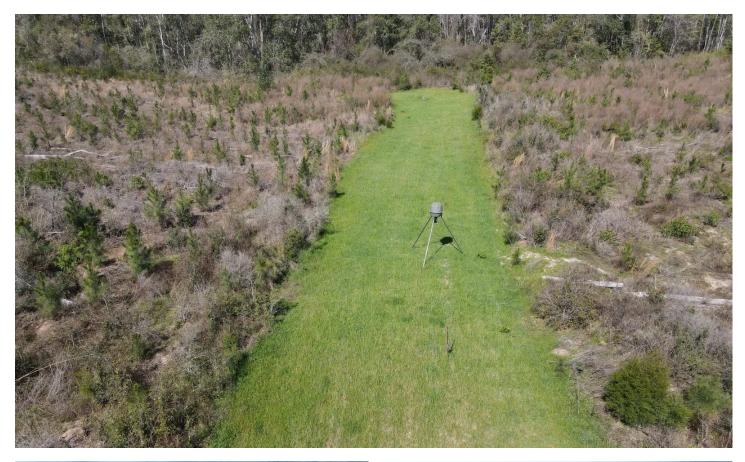

#### **PROPERTY DESCRIPTION**

113 +/- Acres located on Davis Circle in Covington County, AL just north of the Wing community. This tract is largely made up of 4-5 yr old pine plantation and joins the Conecuh National Forest, an 83,000+ ac national forest that is open to hunting to the public. There is power to the neighbor's property adjoining this tract. This property is located approximately 6 miles north of the AL/FL line with HWY 137. Contact Russ Walters (334-504-0851) or Rick Bourne (251-978-5455) to schedule a viewing.