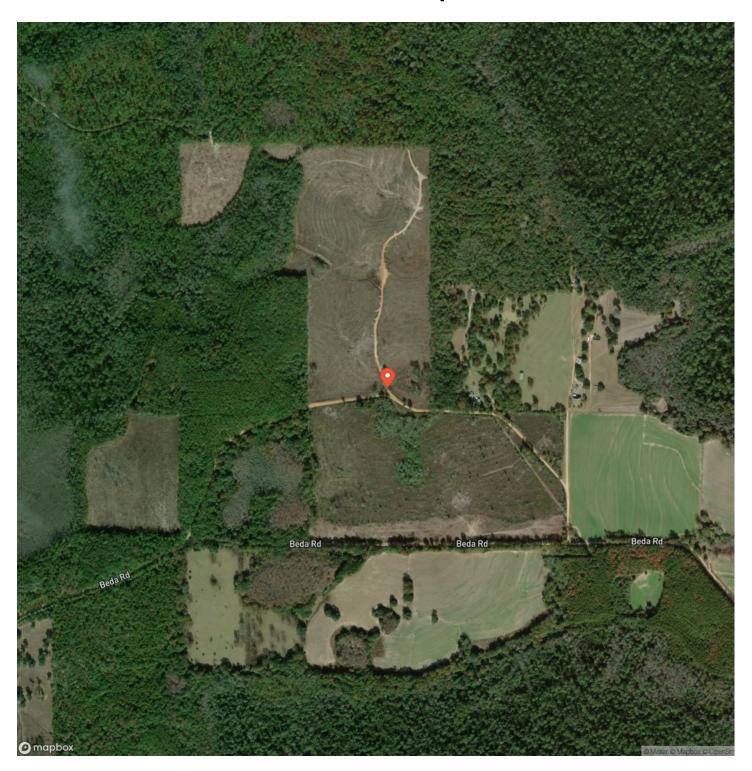

\$361,035

### **Property Website**

https://farmandforestbrokers.com/property/113-acres-davis-circle-covington-alabama/76987/







# 113 +/- Acres Davis Circle Wing, AL / Covington County

#### **PROPERTY DESCRIPTION**

113 +/- Acres located on Davis Circle in Covington County, AL just north of the Wing community. This tract is largely made up of 4-5 yr old pine plantation and joins the Conecuh National Forest, an 83,000+ ac national forest that is open to hunting to the public. There is power to the neighbor's property adjoining this tract. This property is located approximately 6 miles north of the AL/FL line with HWY 137. Contact Russ Walters (334-504-0851) or Rick Bourne (251-978-5455) to schedule a viewing.



### **Locator Map**





### **Locator Map**





## **Satellite Map**





# 113 +/- Acres Davis Circle Wing, AL / Covington County

## LISTING REPRESENTATIVE For more information contact:



Representative

Russ Walters

Mobile

(334) 504-0851

Email

russ@farmandforestbrokers.com

**Address** 

City / State / Zip

Centreville, AL 35042

| NOTES |  |  |
|-------|--|--|
|       |  |  |
|       |  |  |
|       |  |  |
|       |  |  |
|       |  |  |
|       |  |  |
|       |  |  |
|       |  |  |
|       |  |  |
|       |  |  |
|       |  |  |
|       |  |  |
|       |  |  |



| <u>IOTES</u> |  |
|--------------|--|
|              |  |
|              |  |
|              |  |
|              |  |
|              |  |
|              |  |
|              |  |
|              |  |
|              |  |
|              |  |
|              |  |
|              |  |
|