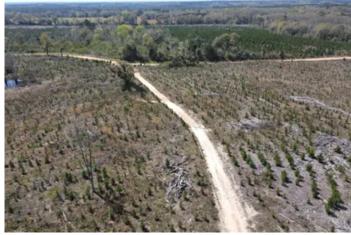

#### **PROPERTY DESCRIPTION**

113 +/- Acres located on Davis Circle in Covington County, AL just north of the Wing community. This tract is largely made up of 4-5 yr old pine plantation and joins the Conecuh National Forest, an 83,000+ ac national forest that is open to hunting to the public. There is power to the neighbor's property adjoining this tract. This property is located approximately 6 miles north of the AL/FL line with HWY 137. Contact Russ Walters (334-504-0851) or Rick Bourne (251-978-5455) to schedule a viewing.