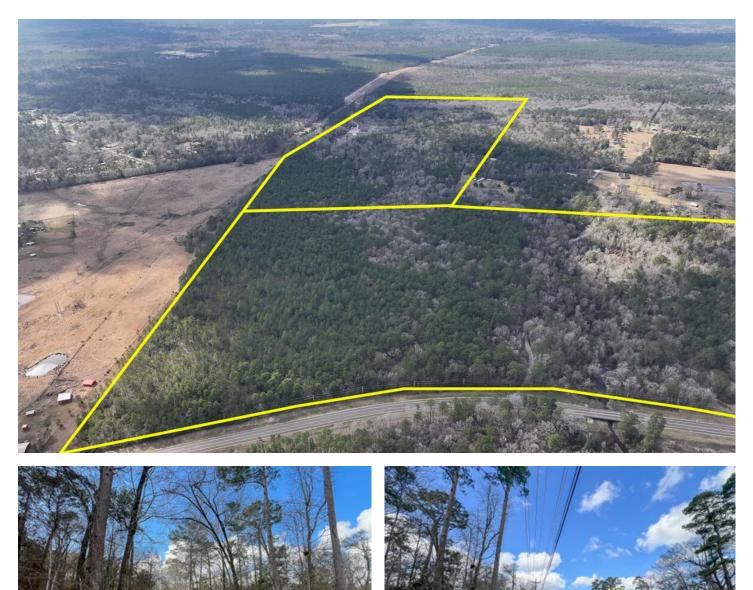

### 89 Acres | T-3 | FM 418 & North Mill Creek Rd. Silsbee, TX / Hardin County

### **PROPERTY DESCRIPTION**

1st time market offering. Historically owned by large timber companies. Pine and hardwood mix over gently sloping terrain bisected by Mill Creek. Portions of the property are located within the floodplain. However, pine trees don't grow well in the floodplain and there are plenty of pine trees. Good location on low traffic road. Electricity available near road frontage.