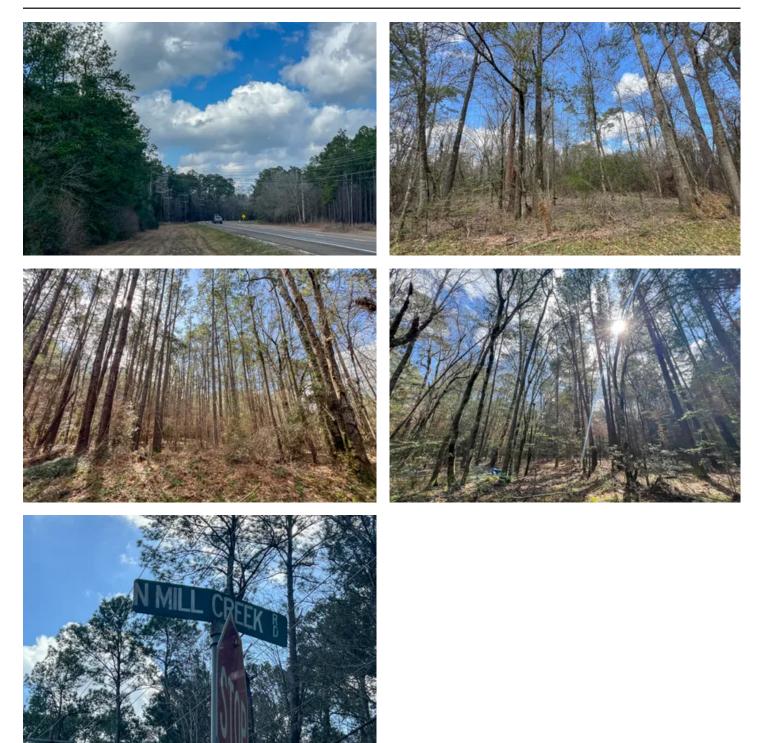

### **PROPERTY DESCRIPTION**

1st time market offering. Historically owned by large timber companies. Pine and hardwood mix over gently sloping terrain bisected by Mill Creek. Portions of the property are located within the floodplain. However, pine trees don't grow well in the floodplain and there are plenty of pine trees. Good location on low traffic road. Electricity available near road frontage.

Utilities: Electricity available

Utility Providers: Entergy

School District: Silsbee ISD