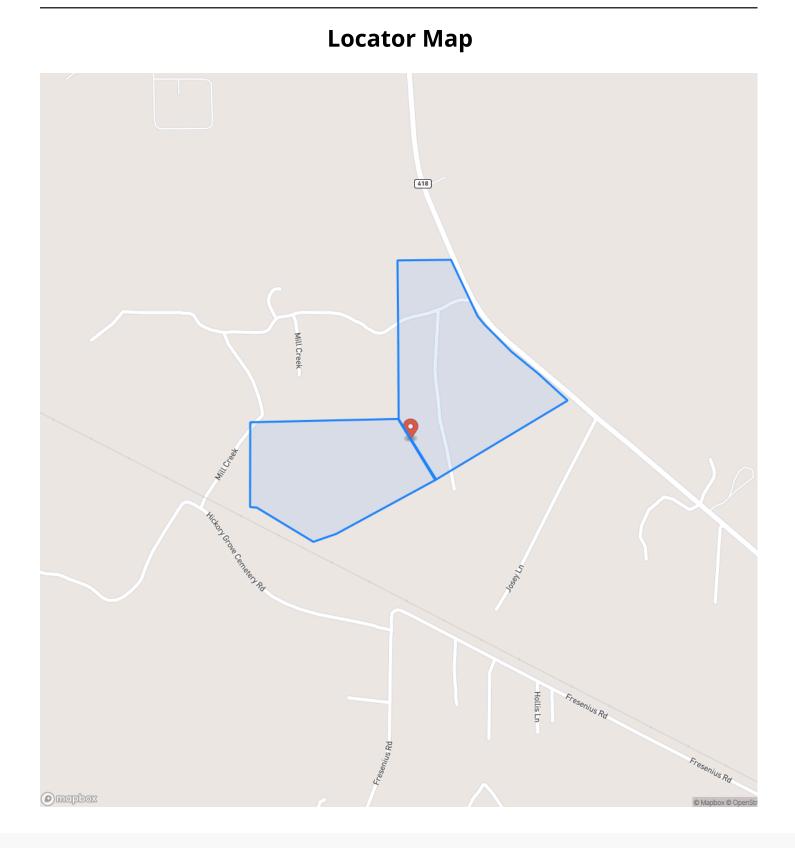

### **SUMMARY**

Address FM 418 & North Mill Creek Rd.

**City, State Zip** Silsbee, TX 77656

**County** Hardin County

**Type** Hunting Land, Recreational Land, Undeveloped Land

Latitude / Longitude 30.369728 / -94.215045

# Satellite Map