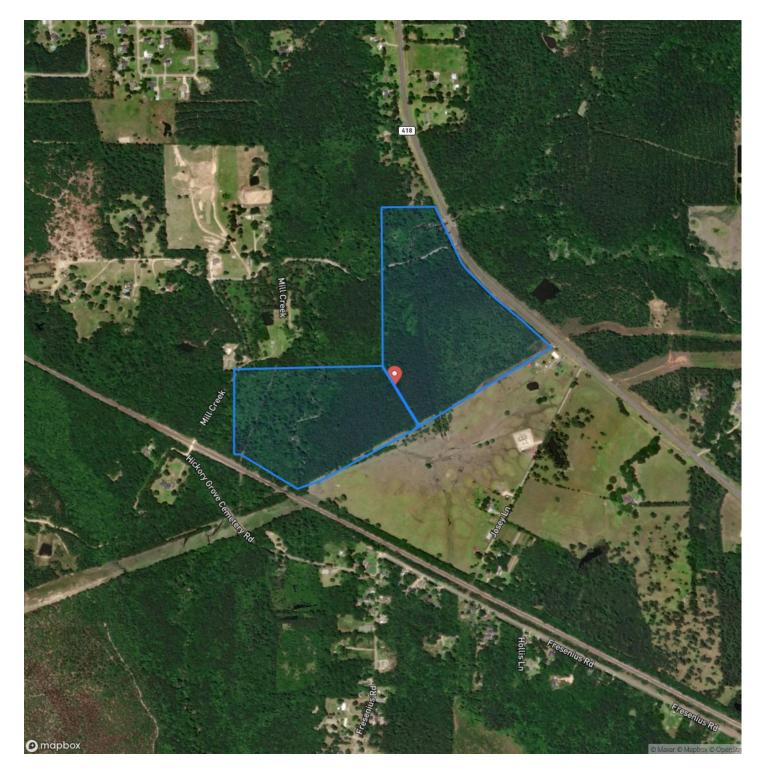

### **SUMMARY**

Address FM 418 & North Mill Creek Rd.

**City, State Zip** Silsbee, TX 77656

**County** Hardin County

**Type** Hunting Land, Recreational Land, Undeveloped Land

Latitude / Longitude 30.369728 / -94.215045

# Satellite Map