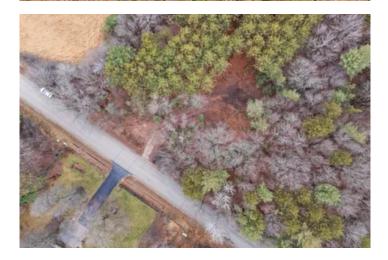

Lt1 Roosevelt Rd Lt1 Roosevelt Rd Marinette, WI 54143 \$69,900 7.310± Acres Marinette County









#### Lt1 Roosevelt Rd

## Marinette, WI / Marinette County

## **SUMMARY**

**Address** 

Lt1 Roosevelt Rd

City, State Zip

Marinette, WI 54143

County

Marinette County

Type

Recreational Land, Undeveloped Land, Lot

Latitude / Longitude

45.060503 / -87.659501

Taxes (Annually)

249

Acreage

7.310

**Price** 

\$69,900

## **Property Website**

https://kwland.com/property/lt1-roosevelt-rd-marinette-wisconsin/69565/









## Lt1 Roosevelt Rd Marinette, WI / Marinette County

## **PROPERTY DESCRIPTION**

Pleased to present this beautiful 7.31 +/- acre tract located in the Town of Peshtigo. This fully wooded lot is perfect for your up north cabin. There is a driveway access that goes back to a small clearing (possible build site.) A couple of deer and turkeys were spotted on the property during my inspection of the land. You are able to hunt on this property with ease. Buyer should perform their own due diligence.















## **Locator Map**





## **Locator Map**





# **Satellite Map**





## Lt1 Roosevelt Rd Marinette, WI / Marinette County

# LISTING REPRESENTATIVE For more information contact:



## Representative

Jay Menger

#### Mobile

(414) 336-8873

#### Office

(414) 336-8873

#### Em