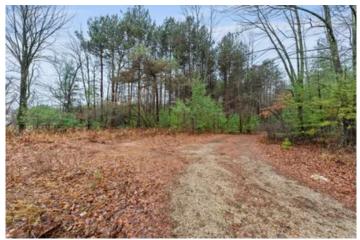

## **PROPERTY DESCRIPTION**

Pleased to present this beautiful 7.31 +/- acre tract located in the Town of Peshtigo. This fully wooded lot is perfect for your up north cabin. There is a driveway access that goes back to a small clearing (possible build site.) A couple of deer and turkeys were spotted on the property during my inspection of the land. You are able to hunt on this property with ease. Buyer should perform their own due diligence.