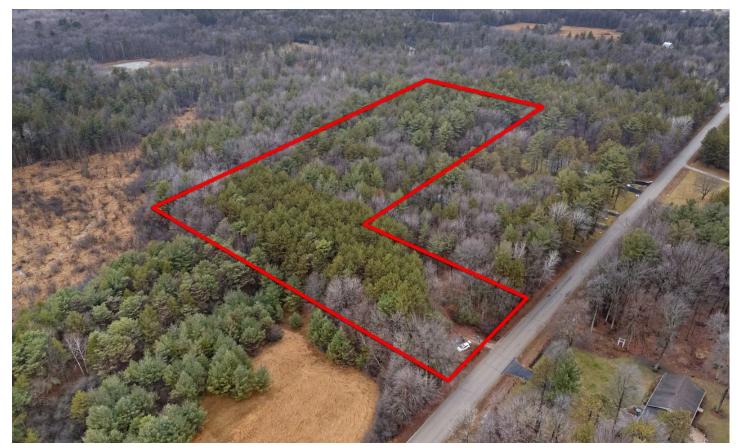

## Lt1 Roosevelt Rd Marinette, WI / Marinette County

## **PROPERTY DESCRIPTION**

Pleased to present this beautiful 7.31 +/- acre tract located in the Town of Peshtigo. This fully wooded lot is perfect for your up north cabin. There is a driveway access that goes back to a small clearing (possible build site.) A couple of deer and turkeys were spotted on the property during my inspection of the land. You are able to hunt on this property with ease. Buyer should perform their own due diligence.