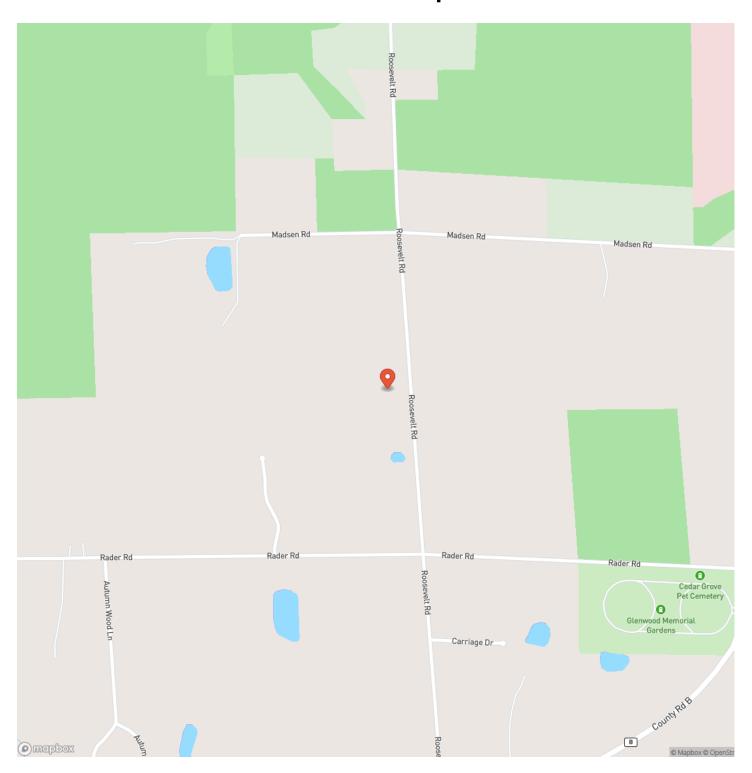

ty

Type

Recreational Land, Undeveloped Land, Lot

Latitude / Longitude

45.060503 / -87.659501

Taxes (Annually)

249

Acreage

7.310

**Price** 

\$69,900

## **Property Website**

https://kwland.com/property/lt1-roosevelt-rd-marinette-wisconsin/69565/









## Lt1 Roosevelt Rd Marinette, WI / Marinette County

## **PROPERTY DESCRIPTION**

Pleased to present this beautiful 7.31 +/- acre tract located in the Town of Peshtigo. This fully wooded lot is perfect for your up north cabin. There is a driveway access that goes back to a small clearing (possible build site.) A couple of deer and turkeys were spotted on the property during my inspection of the land. You are able to hunt on this property with ease. Buyer should perform their own due diligence.















## **Locator Map**





## **Locator Map**





# **Satellite Map**





## Lt1 Roosevelt Rd Marinette, WI / Marinette County

# LISTING REPRESENTATIVE For more information contact:



## Representative

Jay Menger

#### Mobile

(414) 336-8873

#### Office

(414) 336-8873

#### Email

jaymenger@kw.com

#### **Address**

N96W17695 Riversbend Cir. W. #103. Germantown, WI 53022

## City / State / Zip

Germantown, WI 53022

| NOTES |  |   |
|-------|--|---|
|       |  |   |
|       |  | _ |
|       |  |   |
|       |  |   |
|       |  |   |
|       |  |   |
|       |  |   |
|       |  |   |
|       |  |   |
|       |  |   |
|       |  |   |
|       |  |   |
|       |  |   |
|       |  |   |
|       |  |   |
|       |  |   |



| <u>NOTES</u> |   |
|--------------|---|
|              |   |
|              |   |
|