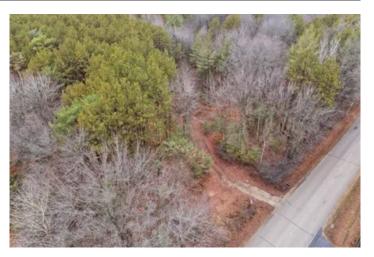

## **PROPERTY DESCRIPTION**

Pleased to present this beautiful 7.31 +/- acre tract located in the Town of Peshtigo. This fully wooded lot is perfect for your up north cabin. There is a driveway access that goes back to a small clearing (possible build site.) A couple of deer and turkeys were spotted on the property during my inspection of the land. You are able to hunt on this property with ease. Buyer should perform their own due diligence.