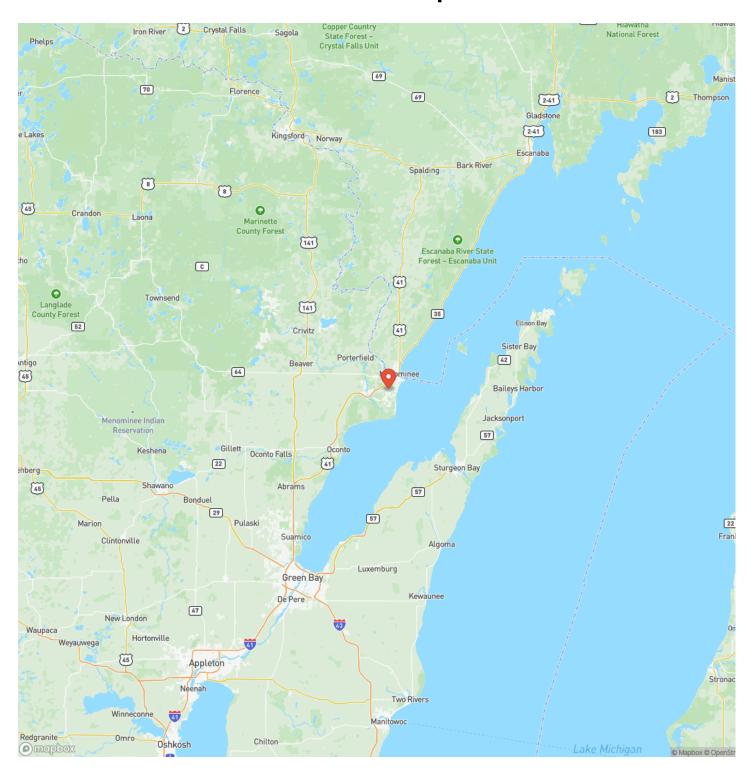

and, Undeveloped Land, Lot

Latitude / Longitude

45.060503 / -87.659501

Taxes (Annually)

249

Acreage

7.310

**Price** 

\$69,900

## **Property Website**

https://kwland.com/property/lt1-roosevelt-rd-marinette-wisconsin/69565/









## Lt1 Roosevelt Rd Marinette, WI / Marinette County

## **PROPERTY DESCRIPTION**

Pleased to present this beautiful 7.31 +/- acre tract located in the Town of Peshtigo. This fully wooded lot is perfect for your up north cabin. There is a driveway access that goes back to a small clearing (possible build site.) A couple of deer and turkeys were spotted on the property during my inspection of the land. You are able to hunt on this property with ease. Buyer should perform their own due diligence.















## **Locator Map**





## **Locator Map**





# **Satellite Map**





## Lt1 Roosevelt Rd Marinette, WI / Marinette County

# LISTING REPRESENTATIVE For more information contact:



## Representative

Jay Menger

#### Mobile

(414) 336-8873

#### Office

(414) 336-8873

#### Email

jaymenger@kw.com

#### **Address**

N96W17695 Riversbend Cir. W. #103. Germantown, WI 53022

## City / State / Zip

Germantown, WI 53022

| NOTES |  |   |
|-------|--|---|
|       |  |   |
|       |  | _ |
|       |  |   |
|       |  |   |
|       |  |   |
|       |  |   |
|       |  |   |
|       |  |   |
|       |  |   |
|       |  |   |
|       |  |   |
|       |  |   |
|       |  |   |
|       |  |   |
|       |  |   |
|       |  |   |



| <u>NOTES</u> |   |
|--------------|---|
|              |   |
|              |   |
|              |   |
|