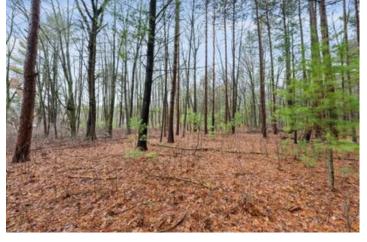

## **PROPERTY DESCRIPTION**

Pleased to present this beautiful 7.31 +/- acre tract located in the Town of Peshtigo. This fully wooded lot is perfect for your up north cabin. There is a driveway access that goes back to a small clearing (possible build site.) A couple of deer and turkeys were spotted on the property during my inspection of the land. You are able to hunt on this property with ease. Buyer should perform their own due diligence.