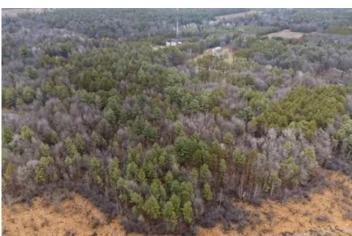

## **PROPERTY DESCRIPTION**

Pleased to present this beautiful 7.31 +/- acre tract located in the Town of Peshtigo. This fully wooded lot is perfect for your up north cabin. There is a driveway access that goes back to a small clearing (possible build site.) A couple of deer and turkeys were spotted on the property during my inspection of the land. You are able to hunt on this property with ease. Buyer should perform their own due diligence.