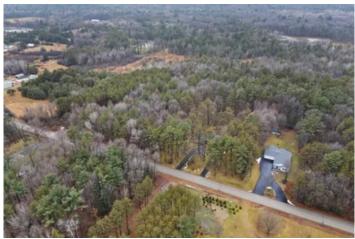

## **PROPERTY DESCRIPTION**

Pleased to present this beautiful 7.31 +/- acre tract located in the Town of Peshtigo. This fully wooded lot is perfect for your up north cabin. There is a driveway access that goes back to a small clearing (possible build site.) A couple of deer and turkeys were spotted on the property during my inspection of the land. You are able to hunt on this property with ease. Buyer should perform their own due diligence.