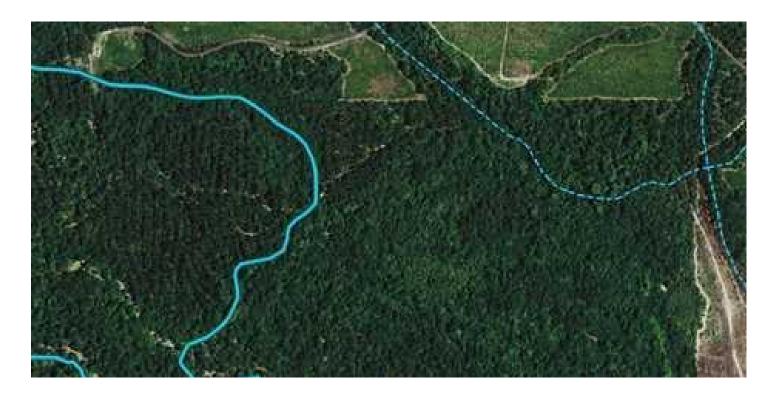

## **Locator Maps**

# **Aerial Maps**

### **PROPERTY DESCRIPTION**

Don't miss out on this affordable piece of recreational property! Offered at a very affordable price this property has over 4000 ft. of frontage to Cypress Creek in Hardin County, Texas. Located 1.5 hours from Houston this would make for a very affordable hunting property offering fishing, whitetail, feral hogs and small game. Natural growth pine and hardwood timber throughout the property. Property elevation ranges from 30 ft. ASL to 65 ft. ASL with more than half in the FEMA Floodplain. This property has no road frontage and no deeded easement. The adjoining landowner is offering an access lease that is renewable annually to access the property. A 2005 survey will be provided for the buyer. An additional 12 acres are available as an option to be added. Call today to see this affordable property! Shown by appointment only.