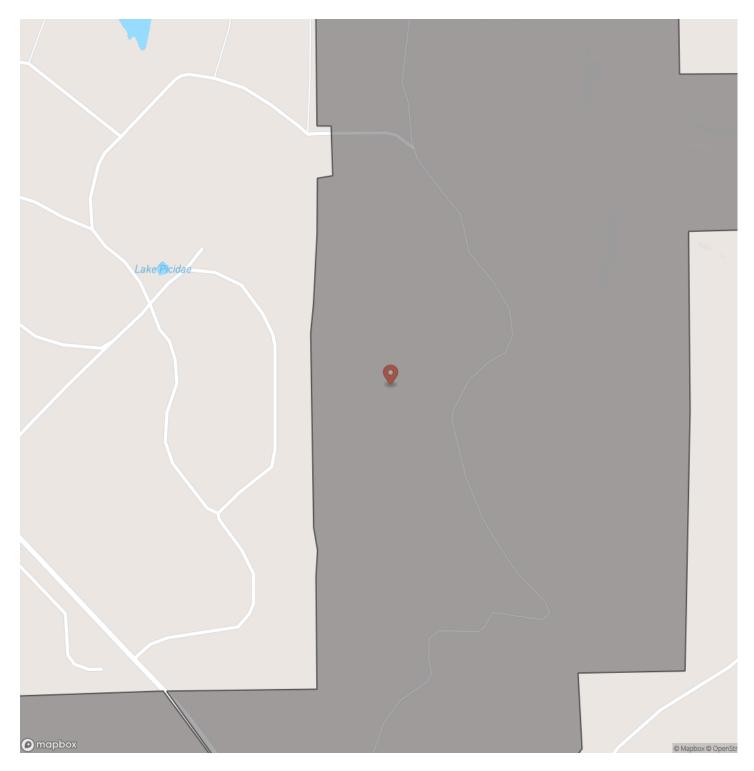

s://homelandprop.com/property/913-acres-fm-247-t-10walker-texas/73857/





### **MORE INFO ONLINE:**

### **PROPERTY DESCRIPTION**

1<sup>st</sup> time open market offering. Big stand alone tract. Big recreation with big topography with several hilltops and ridges. Fronting FM 247 with Electricity and Water along FM 247. Electricity also within the tract. One well site, one frac pond, bisecting pipeline and transmission line for open senderas. 1 hour to 1.5 hours north of Houston, Texas. Good drainage. Good soils. Mostly wooded in varying ages of pine plantation with hardwoods in creek bottom and along creek drains. Internal woods roads.

Utilities: Electricity Connected

Utility Provider: Mid South Electric

School District: Huntsville ISD







## MORE INFO ONLINE:

# **Locator Map**





## MORE INFO ONLINE:



# **Locator Map**



### **MORE INFO ONLINE:**

# Satellite Map





## **MORE INFO ONLINE:**

### LISTING REPRESENTATIVE For more information contact:



**Representative** Andy Flack

**Mobile** (936) 295-2500

**Email** agents@homelandprop.com

**Address** 1600 Normal Park Dr

**City / State / Zip** Huntsville, TX 77340

## <u>NOTES</u>



## **MORE INFO ONLINE:**

| N | 0 | Т | Ε | <u>S</u> |  |
|---|---|---|---|----------|--|
|   |   |   |   |          |  |

| <br> | <br> |  |
|------|------|--|
|      |      |  |
|      |      |  |
|      |      |  |
|      |      |  |



# MORE INFO ONLINE:

### **DISCLAIMERS**

Information in this brochure is provided solely for information purposes and does not constitute an offer to sell or advertise real estate outsid