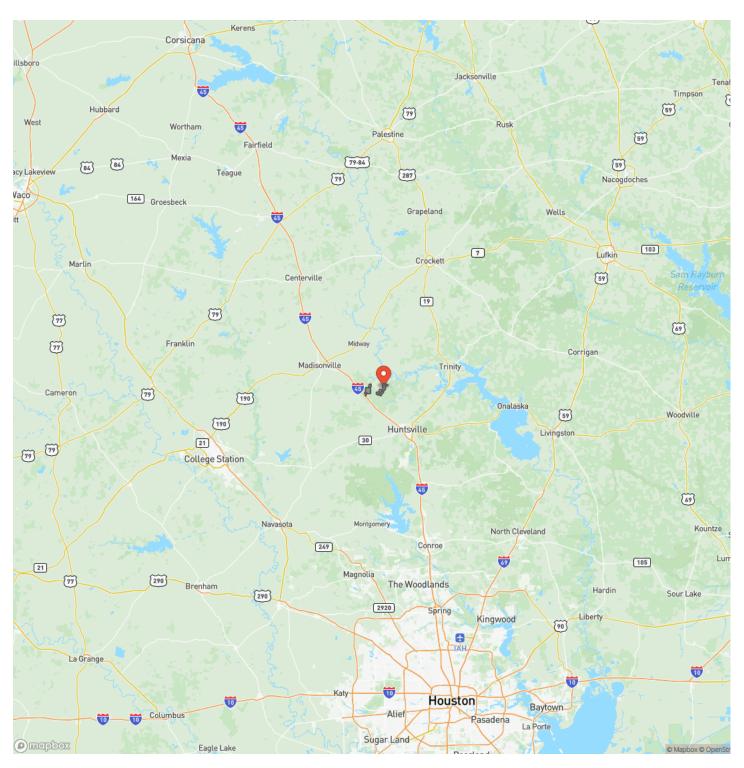

rty/913-acres-fm-247-t-10walker-texas/73857/





### **MORE INFO ONLINE:**

### **PROPERTY DESCRIPTION**

1<sup>st</sup> time open market offering. Big stand alone tract. Big recreation with big topography with several hilltops and ridges. Fronting FM 247 with Electricity and Water along FM 247. Electricity also within the tract. One well site, one frac pond, bisecting pipeline and transmission line for open senderas. 1 hour to 1.5 hours north of Houston, Texas. Good drainage. Good soils. Mostly wooded in varying ages of pine plantation with hardwoods in creek bottom and along creek drains. Internal woods roads.

Utilities: Electricity Connected

Utility Provider: Mid South Electric

School District: Huntsville ISD







## MORE INFO ONLINE:

# **Locator Map**





## MORE INFO ONLINE:



# **Locator Map**



### **MORE INFO ONLINE:**

# Satellite Map





## **MORE INFO ONLINE:**

### LISTING REPRESENTATIVE For more information contact:



**Representative** Andy Flack

**Mobile** (936) 295-2500

**Email** agents@homelandprop.com

**Address** 1600 Normal Park Dr

**City / State / Zip** Huntsville, TX 77340

## <u>NOTES</u>



## **MORE INFO ONLINE:**

| N | 0 | Т | Ε | <u>S</u> |  |
|---|---|---|---|----------|--|
|   |   |   |   |          |  |

| <br> | <br> |  |
|------|------|--|
|      |      |  |
|      |      |  |
|      |      |  |
|      |      |  |



# MORE INFO ONLINE:

### **DISCLAIMERS**

Information in this brochure is provided solely for information purposes and does not constitute an offer to sell or advertise real estate outside the states in which brok