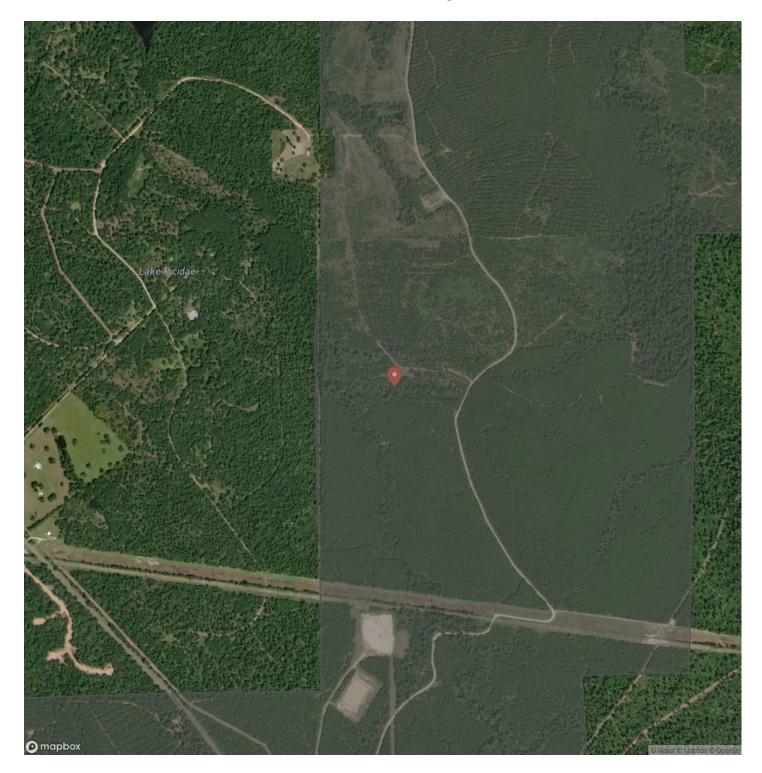

NLINE:**

### **PROPERTY DESCRIPTION**

1<sup>st</sup> time open market offering. Big stand alone tract. Big recreation with big topography with several hilltops and ridges. Fronting FM 247 with Electricity and Water along FM 247. Electricity also within the tract. One well site, one frac pond, bisecting pipeline and transmission line for open senderas. 1 hour to 1.5 hours north of Houston, Texas. Good drainage. Good soils. Mostly wooded in varying ages of pine plantation with hardwoods in creek bottom and along creek drains. Internal woods roads.

Utilities: Electricity Connected

Utility Provider: Mid South Electric

School District: Huntsville ISD







## MORE INFO ONLINE:

# **Locator Map**





## MORE INFO ONLINE:



# **Locator Map**



### **MORE INFO ONLINE:**

# Satellite Map





## **MORE INFO ONLINE:**

### LISTING REPRESENTATIVE For more information contact:



**Representative** Andy Flack

**Mobile** (936) 295-2500

**Email** agents@homelandprop.com

**Address** 1600 Normal Park Dr

**City / State / Zip** Huntsville, TX 77340

## <u>NOTES</u>



## **MORE INFO ONLINE:**

| N | 0 | Т | Ε | <u>S</u> |  |
|---|---|---|---|----------|--|
|   |   |   |   |          |  |

| <br> | <br> |  |
|------|------|--|
|      |      |  |
|      |      |  |
|      |      |  |
|      |      |  |



# MORE INFO ONLINE:

### **DISCLAIMERS**

Information in this brochure is provided solely for information purposes and does not constitute an offer to sell or advertise real estate outside the states in which broker or agent licensed. The information presented has been obtained f