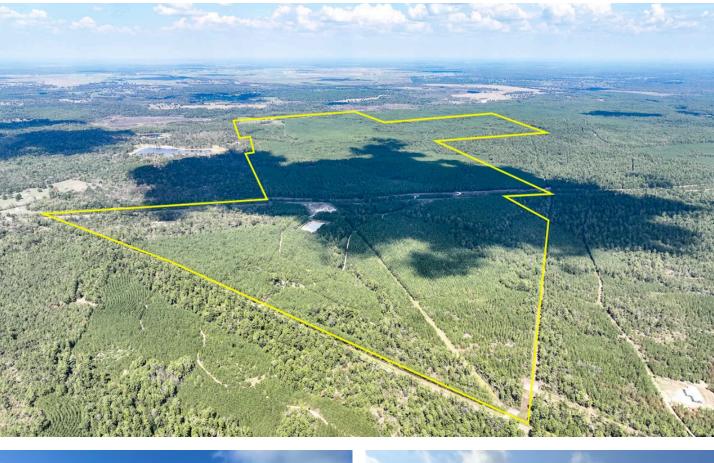

### **PROPERTY DESCRIPTION**

1<sup>st</sup> time open market offering. Big stand alone tract. Big recreation with big topography with several hilltops and ridges. Fronting FM 247 with Electricity and Water along FM 247. Electricity also within the tract. One well site, one frac pond, bisecting pipeline and transmission line for open senderas. 1 hour to 1.5 hours north of Houston, Texas. Good drainage. Good soils. Mostly wooded in varying ages of pine plantation with hardwoods in creek bottom and along creek drains. Internal woods roads.

# **Locator Map**

# Satellite Map