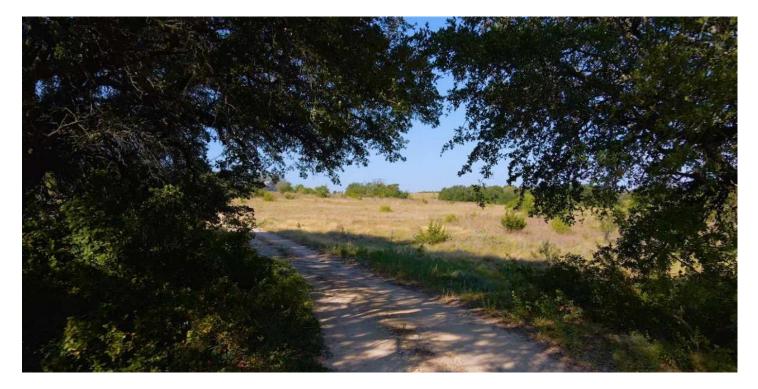

### **PROPERTY DESCRIPTION**

Property Description: 397 acres of prime Hamilton County ranch land awaits you! Whether you are raising cattle or just want your own ranch to hunt, fish and just get away to, the Arman Ranch offers it all. Located approximately 8.5 miles east of Hamilton this ranch has a 1586 SF house with 1200 SF of covered parking as well as a barn and pens. Good fences, 4 ponds, great grasses including Sideoats Grama and Bluestem, and a 21 acre Oak tree forest all scattered over beautiful rolling terrain provides the perfect environment for White Tail Deer, wild hogs, Turkey and more. Whether you live here and enjoy everything that Hamilton, Texas has to offer or make it a great recreational ranch, you are 2 hours from DFW, and 1 hour from Waco.