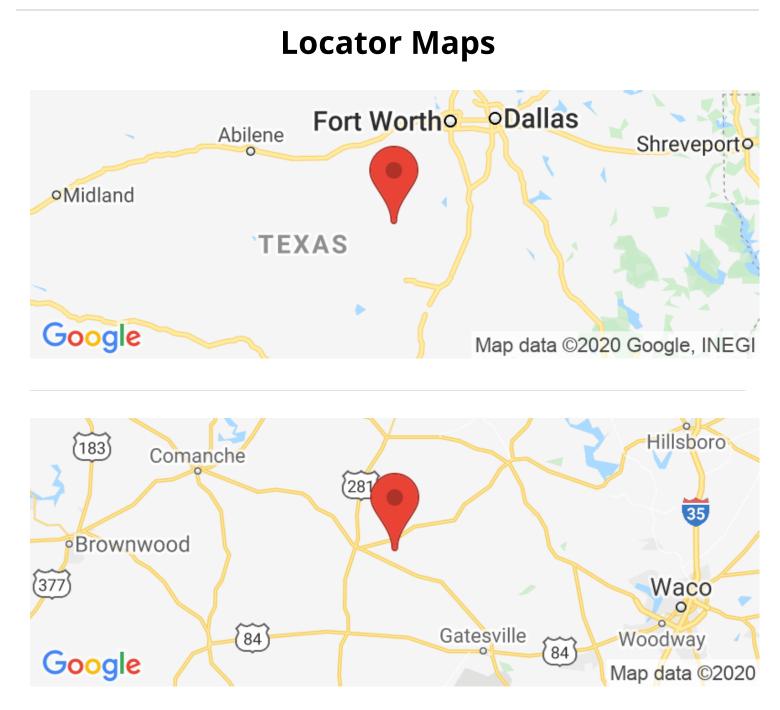

il Deer, wild hogs, Turkey and more. Whether you live here and enjoy everything that Hamilton, Texas has to offer or make it a great recreational ranch, you are 2 hours from DFW, and 1 hour from Waco.

Excludes: Minerals, Cattle, Jeep Wagoneer and Jeep Comanche in barn, Tractor, skidsteer with hydraulic tree sheer, livestock trailer, disk plow, 10 ft shreader, JD mower Conditioner, JD seed drill, 10ft Boxblade, 16ft flatbed trailer, Hay rake, Hay fork w 3pt hookup, outside refrigerator.

For Questions and showings: CONTACT BRAD GALBRAITH 214-223-5100



**MORE INFO ONLINE:** 

# The Arman Ranch is 397 acres of prime Hamilton County land Hamilton, TX / Hamilton County





**MORE INFO ONLINE:** 

### The Arman Ranch is 397 acres of prime Hamilton County land Hamilton, TX / Hamilton County





**MORE INFO ONLINE:** 

## **Aerial Maps**







**MORE INFO ONLINE:** 

### LISTING REPRESENTATIVE

For more information contact:

**Representative** Brad Galbraith

**Mobile** (214) 223-5100

**Office** (682) 936-4100

**Email** bgalbraith@mossyoakproperties.com

Address 419 W. Pearl St,

**City / State / Zip** Granbury, TX, 76048

### <u>NOTES</u>



**MORE INFO ONLINE:** 



### <u>NOTES</u>

| <br> | <br> |
|------|------|
| <br> | <br> |
|      |      |
|      |      |
|      |      |
|      |      |
| <br> | <br> |
|      |      |
|      |      |
|      |      |
|      |      |
| <br> | <br> |
|      |      |
|      |      |
|      |      |
|      |      |



**MORE INFO ONLINE:** 

## **DISCLAIMERS**

Information in this brochure is provided solely for information purposes and