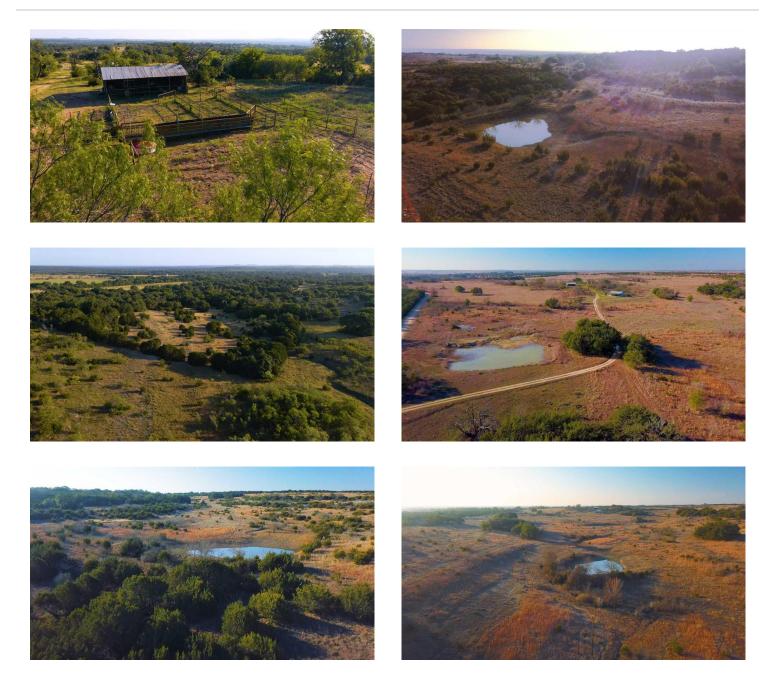

### **PROPERTY DESCRIPTION**

Property Description: 397 acres of prime Hamilton County ranch land awaits you! Whether you are raising cattle or just want your own ranch to hunt, fish and just get away to, the Arman Ranch offers it all. Located approximately 8.5 miles east of Hamilton this ranch has a 1586 SF house with 1200 SF of covered parking as well as a barn and pens. Good fences, 4 ponds, great grasses including Sideoats Grama and Bluestem, and a 21 acre Oak tree forest all scattered over beautiful rolling terrain provides the perfect environment for White Tail Deer, wild hogs, Turkey and more. Whether you live here and enjoy everything that Hamilton, Texas has to offer or make it a great recreational ranch, you are 2 hours from DFW, and 1 hour from Waco.