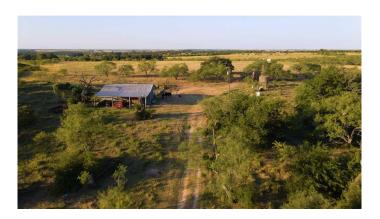

### **PROPERTY DESCRIPTION**

Property Description: 397 acres of prime Hamilton County ranch land awaits you! Whether you are raising cattle or just want your own ranch to hunt, fish and just get away to, the Arman Ranch offers it all. Located approximately 8.5 miles east of Hamilton this ranch has a 1586 SF house with 1200 SF of covered parking as well as a barn and pens. Good fences, 4 ponds, great grasses including Sideoats Grama and Bluestem, and a 21 acre Oak tree forest all scattered over beautiful rolling terrain provides the perfect environment for White Tail Deer, wild hogs, Turkey and more. Whether you live here and enjoy everything that Hamilton, Texas has to offer or make it a great recreational ranch, you are 2 hours from DFW, and 1 hour from Waco.