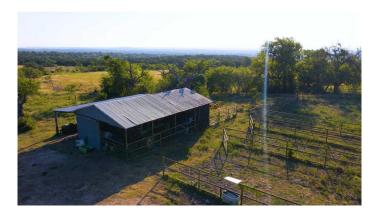

### **PROPERTY DESCRIPTION**

Property Description: 397 acres of prime Hamilton County ranch land awaits you! Whether you are raising cattle or just want your own ranch to hunt, fish and just get away to, the Arman Ranch offers it all. Located approximately 8.5 miles east of Hamilton this ranch has a 1586 SF house with 1200 SF of covered parking as well as a barn and pens. Good fences, 4 ponds, great grasses including Sideoats Grama and Bluestem, and a 21 acre Oak tree forest all scattered over beautiful rolling terrain provides the perfect environment for White Tail Deer, wild hogs, Turkey and more. Whether you live here and enjoy everything that Hamilton, Texas has to offer or make it a great recreational ranch, you are 2 hours from DFW, and 1 hour from Waco.