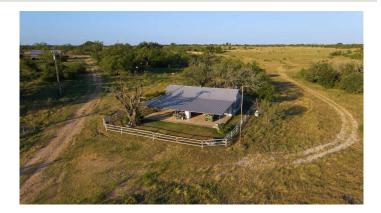

### **PROPERTY DESCRIPTION**

Property Description: 397 acres of prime Hamilton County ranch land awaits you! Whether you are raising cattle or just want your own ranch to hunt, fish and just get away to, the Arman Ranch offers it all. Located approximately 8.5 miles east of Hamilton this ranch has a 1586 SF house with 1200 SF of covered parking as well as a barn and pens. Good fences, 4 ponds, great grasses including Sideoats Grama and Bluestem, and a 21 acre Oak tree forest all scattered over beautiful rolling terrain provides the perfect environment for White Tail Deer, wild hogs, Turkey and more. Whether you live here and enjoy everything that Hamilton, Texas has to offer or make it a great recreational ranch, you are 2 hours from DFW, and 1 hour from Waco.

### **SUMMARY**

**Address** 4825 CR 303

**City, State Zip** Hamilton, TX 76531

**County** Hamilton County

**Type** Ranches, Recreational Land, Residential Property

Latitude / Longitude 31.6880 / -98.0078

**Dwelling Square Feet** 1584