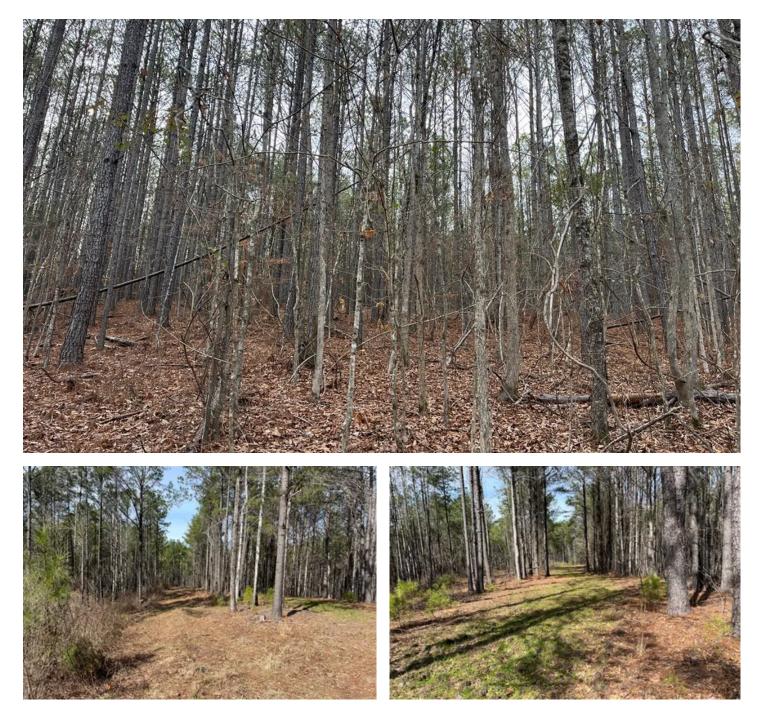

#### PROPERTY DESCRIPTION

**Crisstown Tract #3 is 167+/- acres of land for sale near Brookwood in Tuscaloosa County, Alabama.** This property is a completely wooded tract and has great potential for a homeplace or also hunting and recreational opportunities, close to Birmingham and Tuscaloosa. The property has been managed for pine timber production and is also currently being leased for hunting. The land is accessed from paved frontage along George Newell Road. All of the hunting stands on the property belong to the lessees, and will not convey with the sale. Power and water are not on the property but are located nearby.