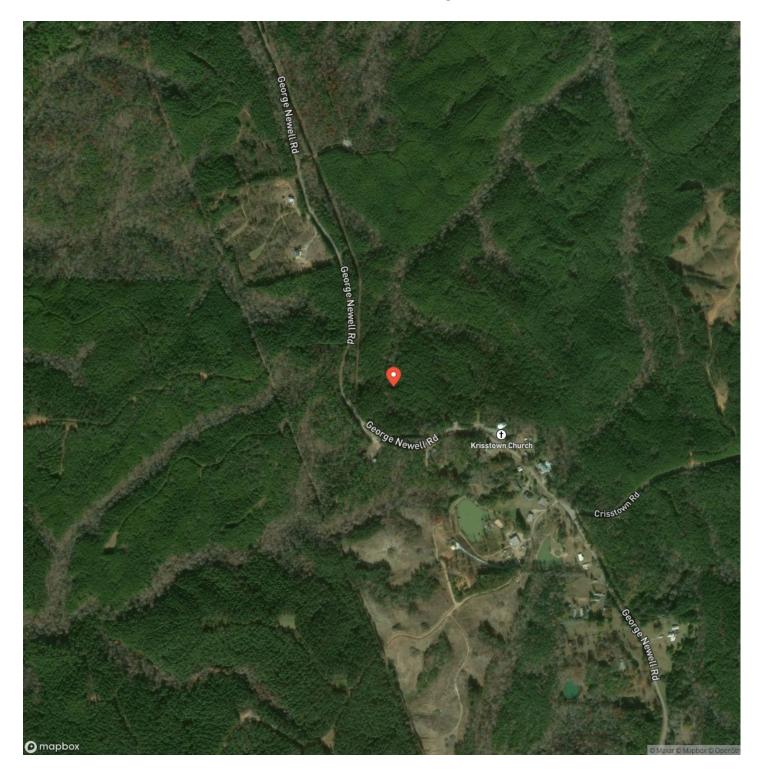

# Satellite Map

# **MORE INFO ONLINE:**

#### PROPERTY DESCRIPTION

**Crisstown Tract #3 is 167+/- acres of land for sale near Brookwood in Tuscaloosa County, Alabama.** This property is a completely wooded tract and has great potential for a homeplace or also hunting and recreational opportunities, close to Birmingham and Tuscaloosa. The property has been managed for pine timber production and is also currently being leased for hunting. The land is accessed from paved frontage along George Newell Road. All of the hunting stands on the property belong to the lessees, and will not convey with the sale. Power and water are not on the property but are located nearby.