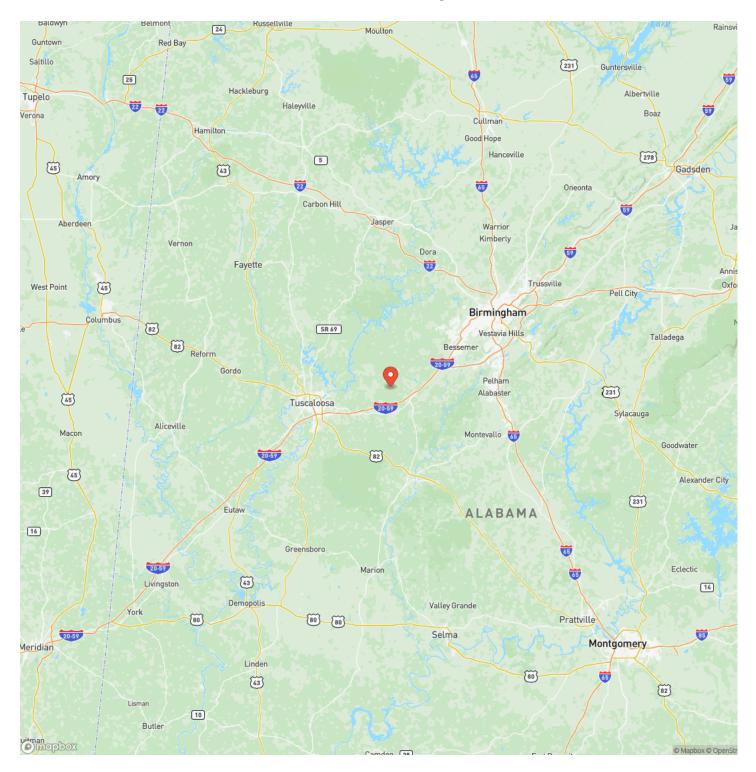

# **Locator Map**

### **MORE INFO ONLINE:**

#### **MORE INFO ONLINE:**

**Location-** The property is located off George Newell Road near Brookwood, Alabama. This property is conveniently located between Tuscaloosa and Birmingham. The Mercedes Benz Plant is only a few miles south. The land is located 35 miles to Birmingham, 27 miles to Bryant Denny Stadium in Tuscaloosa, 92 miles to Montgomery, and 134 miles to Huntsville. Showings are by appointment only please, so contact Jonathan Goode, Rick Bourne or Shaun Lee to schedule your visit to this property.