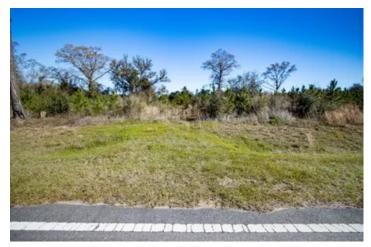

#### **PROPERTY DESCRIPTION**

Beautiful triangular lot with road frontage on 2 sides, power, and a great location not far from the Gulf Coast!

This lot has tons of high ground for your new home, with great curb appeal up on a hill. It has paved road frontage along the south boundary, and a graded road down one of the sides. The land is currently planted with pine trees, creating a great buffer and beautiful landscaping.