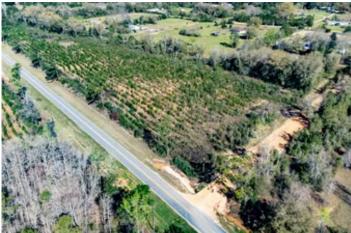

#### **PROPERTY DESCRIPTION**

Beautiful triangular lot with road frontage on 2 sides, power, and a great location not far from the Gulf Coast!

This lot has tons of high ground for your new home, with great curb appeal up on a hill. It has paved road frontage along the south boundary, and a graded road down one of the sides. The land is currently planted with pine trees, creating a great buffer and beautiful landscaping.

The lot is located near Vernon, FL and is just a short drive away from Florida's famous Gulf Coast for fishing, seafood and shopping.

Give us a call today to set up your tour.