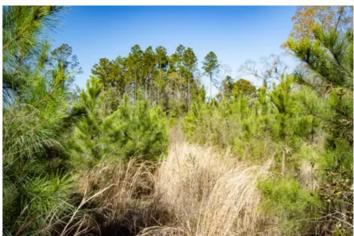

#### **PROPERTY DESCRIPTION**

Beautiful triangular lot with road frontage on 2 sides, power, and a great location not far from the Gulf Coast!

This lot has tons of high ground for your new home, with great curb appeal up on a hill. It has paved road frontage along the south boundary, and a graded road down one of the sides. The land is currently planted with pine trees, creating a great buffer and beautiful landscaping.

The lot is located near Vernon, FL and is just a short drive away from Florida's famous Gulf Coast for fishing, seafood and shopping.

Give us a call today to set up your tour.