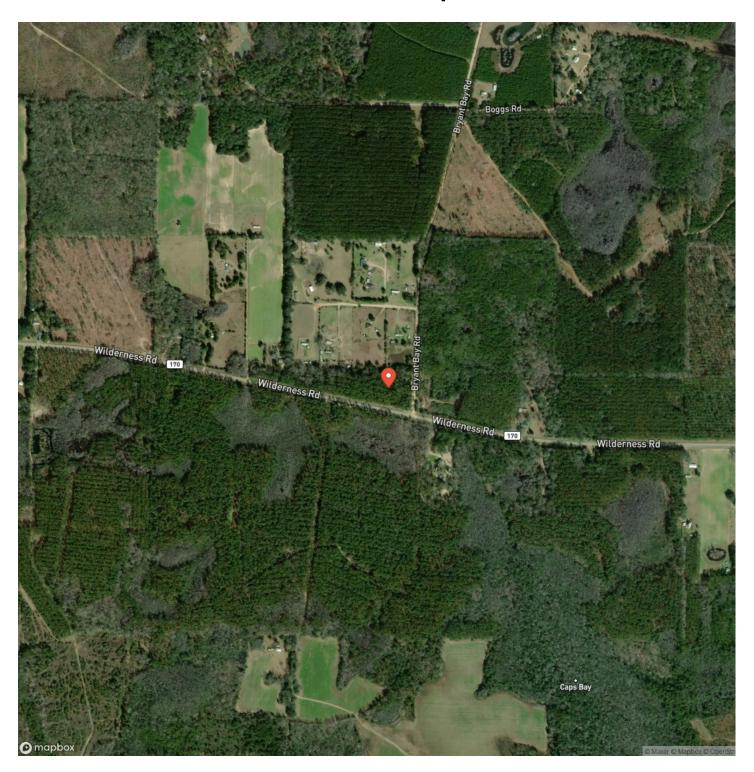

restbrokers.com/property/7-ac-homesite-with-curb-appeal-in-washington-co-fl-washington-florida/78781/









#### **PROPERTY DESCRIPTION**

Beautiful triangular lot with road frontage on 2 sides, power, and a great location not far from the Gulf Coast!

This lot has tons of high ground for your new home, with great curb appeal up on a hill. It has paved road frontage along the south boundary, and a graded road down one of the sides. The land is currently planted with pine trees, creating a great buffer and beautiful landscaping.

The lot is located near Vernon, FL and is just a short drive away from Florida's famous Gulf Coast for fishing, seafood and shopping.

Give us a call today to set up your tour.













### **Locator Map**





### **Locator Map**





## **Satellite Map**





## LISTING REPRESENTATIVE For more information contact:



Representative

Daniel Hautamaki

Mobile

(850) 688-0814

Email

daniel@farmandforestbrokers.com

**Address** 

City / State / Zip

Centreville, AL 35042

| NOTES |  |  |
|-------|--|--|
|       |  |  |
|       |  |  |
|       |  |  |
|       |  |  |
|       |  |  |
|       |  |  |
|       |  |  |
|       |  |  |
|       |  |  |
|       |  |  |
|       |  |  |
|       |  |  |
|       |  |  |
|       |  |  |



| <u>NOTES</u> |  |  |
|--------------|--|--|
|              |  |  |
|              |  |  |
|              |  |  |
|              |  |  |
|              |  |  |
|              |  |  |
|              |  |  |
|              |  |  |
|              |  |  |
|              |  |  |
|              |  |  |
|              |  |  |
|