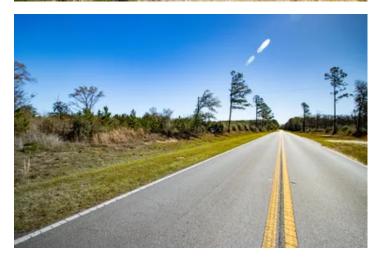

#### **PROPERTY DESCRIPTION**

Beautiful triangular lot with road frontage on 2 sides, power, and a great location not far from the Gulf Coast!

This lot has tons of high ground for your new home, with great curb appeal up on a hill. It has paved road frontage along the south boundary, and a graded road down one of the sides. The land is currently planted with pine trees, creating a great buffer and beautiful landscaping.