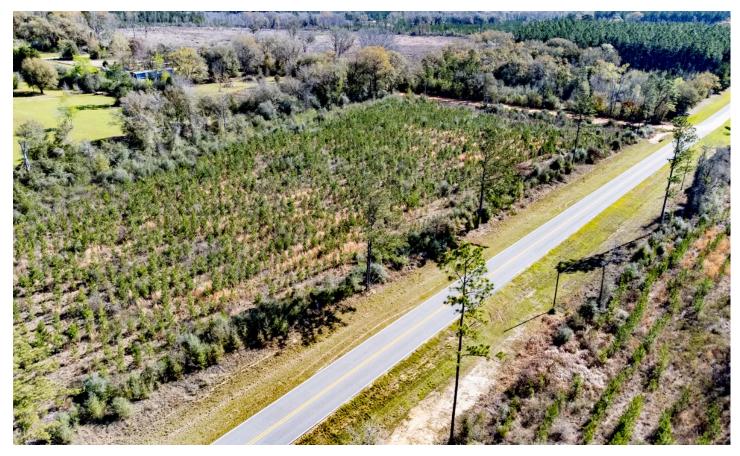

7 Ac Homesite with Curb Appeal in Washington Co, FL XX2 Wilderness Rd. Vernon, FL 32462

\$36,400 7.280± Acres Washington County

#### **PROPERTY DESCRIPTION**

Beautiful triangular lot with road frontage on 2 sides, power, and a great location not far from the Gulf Coast!

This lot has tons of high ground for your new home, with great curb appeal up on a hill. It has paved road frontage along the south boundary, and a graded road down one of the sides. The land is currently planted with pine trees, creating a great buffer and beautiful landscaping.

The lot is located near Vernon, FL and is just a short drive away from Florida's famous Gulf Coast for fishing, seafood and shopping.

Give us a call today to set up your tour.