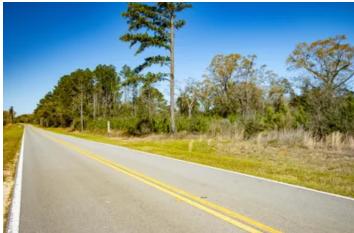

#### **PROPERTY DESCRIPTION**

Beautiful triangular lot with road frontage on 2 sides, power, and a great location not far from the Gulf Coast!

This lot has tons of high ground for your new home, with great curb appeal up on a hill. It has paved road frontage along the south boundary, and a graded road down one of the sides. The land is currently planted with pine trees, creating a great buffer and beautiful landscaping.

The lot is located near Vernon, FL and is just a short drive away from Florida's famous Gulf Coast for fishing, seafood and shopping.

Give us a call today to set up your tour.