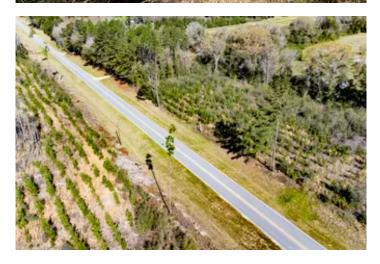

#### **PROPERTY DESCRIPTION**

Beautiful triangular lot with road frontage on 2 sides, power, and a great location not far from the Gulf Coast!

This lot has tons of high ground for your new home, with great curb appeal up on a hill. It has paved road frontage along the south boundary, and a graded road down one of the sides. The land is currently planted with pine trees, creating a great buffer and beautiful landscaping.