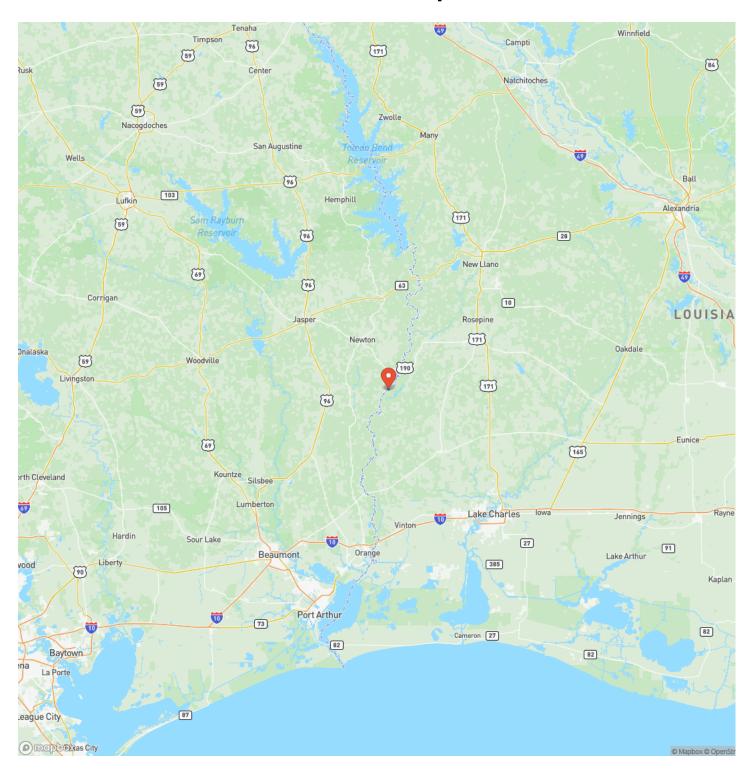

City, State Zip

Belgrade, TX 75928

County

**Newton County** 

Type

Undeveloped Land

Latitude / Longitude

30.674343966 / -93.6511515042

Taxes (Annually)

2392

Acreage

64

Price

\$284,800

### **Property Website**

https://homelandprop.com/property/64-acres-sabine-river-frontage-county-road-4085-newton-texas/73805/









## 64 Acres | Sabine River Frontage | County Road 4085 Belgrade, TX / Newton County

#### **PROPERTY DESCRIPTION**

Sabine River Frontage! 1<sup>st</sup> time open market offering! Cleared and ready for recreation or? Low traffic, non-thru, county maintained road. Great access and frontage. Electricity available. Great shape! Quiet seclusion.

**Utilities:** Electricity available

School District: Newton ISD







## **Locator Map**





### **Locator Map**





## **Satellite Map**





# 64 Acres | Sabine River Frontage | County Road 4085 Belgrade, TX / Newton County

## LISTING REPRESENTATIVE For more information contact:



Representative

Andy Flack

Mobile

(936) 295-2500

Email

agents@homelandprop.com

**Address** 

1600 Normal Park Dr

City / State / Zip

Huntsville, TX 77340

| NOTES |  |   |
|-------|--|---|
|       |  |   |
|       |  | _ |
|       |  |   |
|       |  |   |
|       |  |   |
|       |  |   |
|       |  |   |
|       |  |   |
|       |  |   |
|       |  |   |
|       |  |   |
|       |  |   |
|       |  |   |
|       |  |   |
|       |  |   |
|       |  |   |



| <u>NOTES</u> |  |
|--------------|--|
|              |  |
|              |  |
|              |  |
|              |  |
|              |  |
|              |