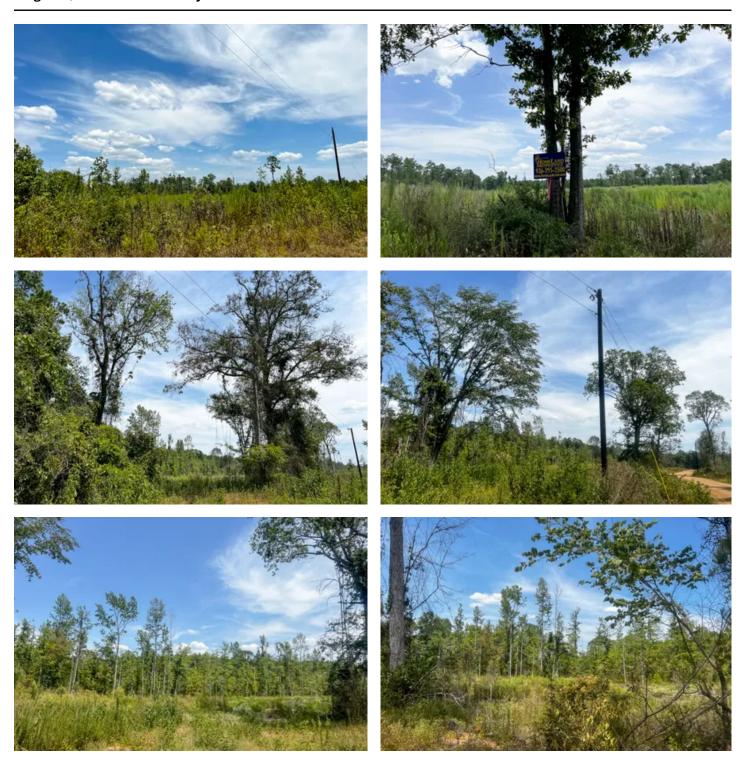

#### **PROPERTY DESCRIPTION**

Sabine River Frontage! 1<sup>st</sup> time open market offering! Cleared and ready for recreation or? Low traffic, non-thru, county maintained road. Great access and frontage. Electricity available. Great shape! Quiet seclusion.

**Utilities:** Electricity available

School District: Newton ISD