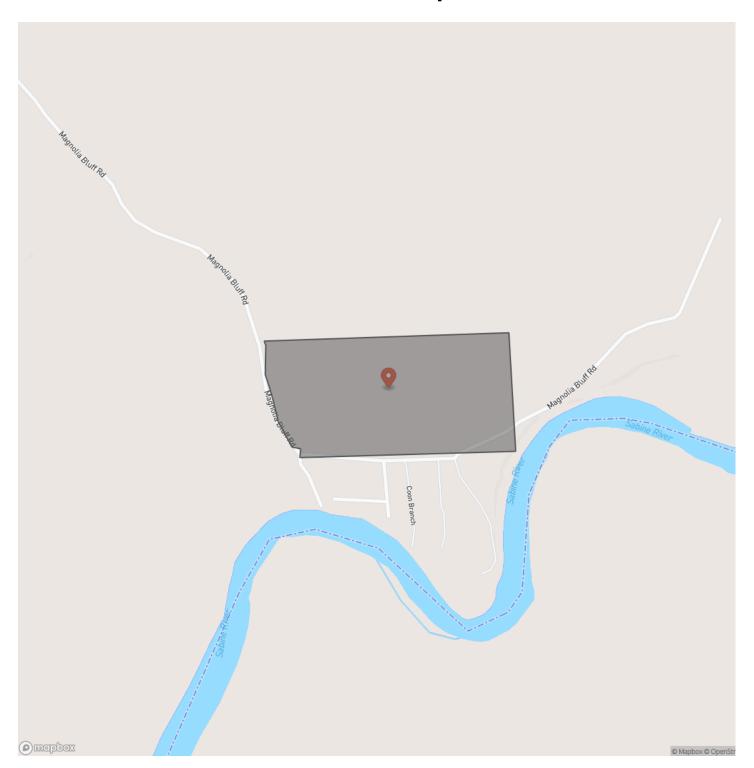

ress** 

County Road 4085

City, State Zip

Belgrade, TX 75928

County

**Newton County** 

Type

Undeveloped Land

Latitude / Longitude

30.674343966 / -93.6511515042

Taxes (Annually)

2392

Acreage

64

Price

\$284,800

### **Property Website**

https://homelandprop.com/property/64-acres-sabine-river-frontage-county-road-4085-newton-texas/73805/









## 64 Acres | Sabine River Frontage | County Road 4085 Belgrade, TX / Newton County

#### **PROPERTY DESCRIPTION**

Sabine River Frontage! 1<sup>st</sup> time open market offering! Cleared and ready for recreation or? Low traffic, non-thru, county maintained road. Great access and frontage. Electricity available. Great shape! Quiet seclusion.

**Utilities:** Electricity available

School District: Newton ISD







## **Locator Map**





### **Locator Map**





## **Satellite Map**





# 64 Acres | Sabine River Frontage | County Road 4085 Belgrade, TX / Newton County

## LISTING REPRESENTATIVE For more information contact:



Representative

Andy Flack

Mobile

(936) 295-2500

Email

agents@homelandprop.com

**Address** 

1600 Normal Park Dr

City / State / Zip

Huntsville, TX 77340

| NOTES |  |   |
|-------|--|---|
|       |  |   |
|       |  | _ |
|       |  |   |
|       |  |   |
|       |  |   |
|       |  |   |
|       |  |   |
|       |  |   |
|       |  |   |
|       |  |   |
|       |  |   |
|       |  |   |
|       |  |   |
|       |  |   |
|       |  |   |
|       |  |   |



| <u>NOTES</u> |  |
|--------------|--|
|              |  |
|              |  |
|              |  |
|              |  |
|