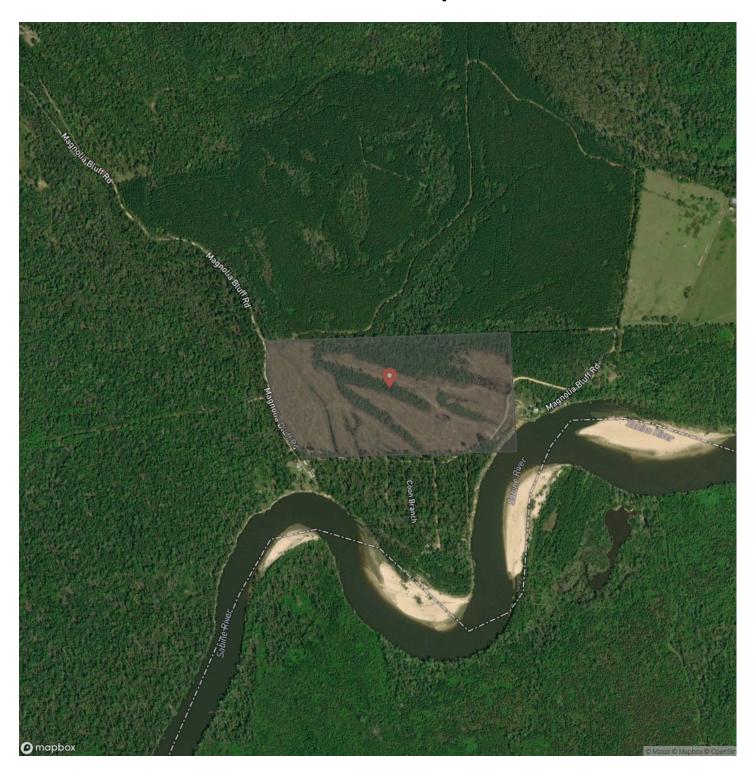

e, TX 75928

County

**Newton County** 

Type

Undeveloped Land

Latitude / Longitude

30.674343966 / -93.6511515042

Taxes (Annually)

2392

Acreage

64

Price

\$284,800

### **Property Website**

https://homelandprop.com/property/64-acres-sabine-river-frontage-county-road-4085-newton-texas/73805/









## 64 Acres | Sabine River Frontage | County Road 4085 Belgrade, TX / Newton County

#### **PROPERTY DESCRIPTION**

Sabine River Frontage! 1<sup>st</sup> time open market offering! Cleared and ready for recreation or? Low traffic, non-thru, county maintained road. Great access and frontage. Electricity available. Great shape! Quiet seclusion.

**Utilities:** Electricity available

School District: Newton ISD







## **Locator Map**





### **Locator Map**





## **Satellite Map**





# 64 Acres | Sabine River Frontage | County Road 4085 Belgrade, TX / Newton County

## LISTING REPRESENTATIVE For more information contact:



Representative

Andy Flack

Mobile

(936) 295-2500

Email

agents@homelandprop.com

**Address** 

1600 Normal Park Dr

City / State / Zip

Huntsville, TX 77340

| NOTES |  |   |
|-------|--|---|
|       |  |   |
|       |  | _ |
|       |  |   |
|       |  |   |
|       |  |   |
|       |  |   |
|       |  |   |
|       |  |   |
|       |  |   |
|       |  |   |
|       |  |   |
|       |  |   |
|       |  |   |
|       |  |   |
|       |  |   |
|       |  |   |



| <u>NOTES</u> |  |
|--------------|--|
|              |  |
|              |  |
|              |  |
|              |  |
|              |  |
|              |  |
|              |  |
|