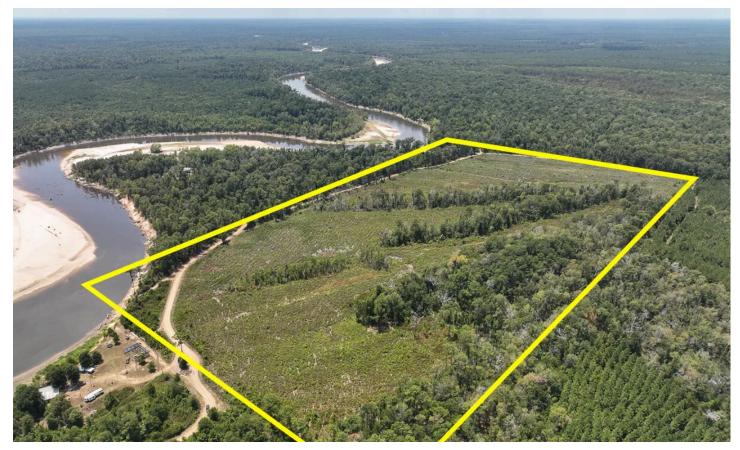

#### **PROPERTY DESCRIPTION**

Sabine River Frontage! 1<sup>st</sup> time open market offering! Cleared and ready for recreation or? Low traffic, non-thru, county maintained road. Great access and frontage. Electricity available. Great shape! Quiet seclusion.

**Utilities:** Electricity available

School District: Newton ISD