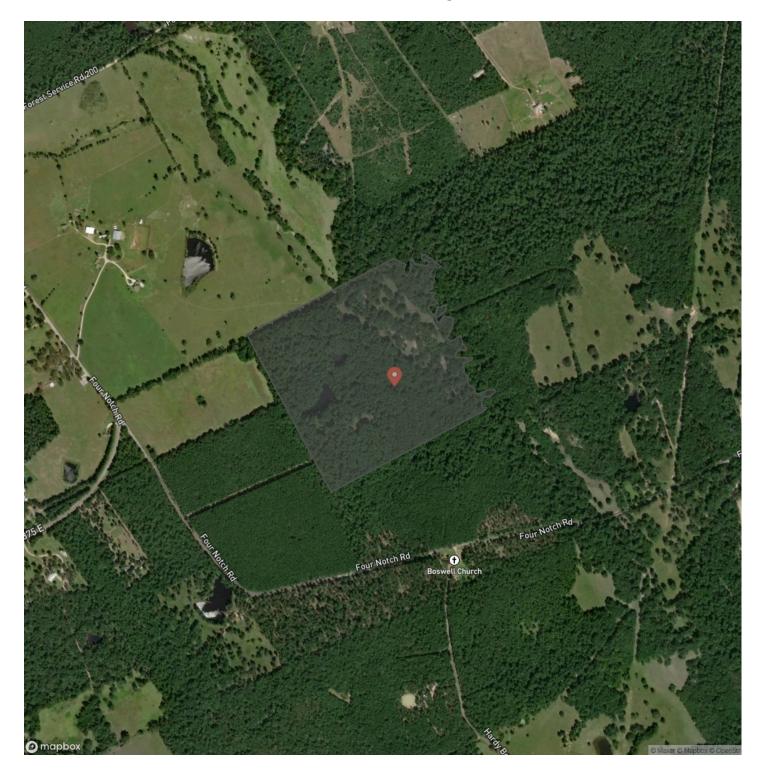

reational Land

Latitude / Longitude 30.6117273392 / -95.379765374

Acreage 79

**Price** \$1,453,600

#### **Property Website**

https://homelandprop.com/property/79-acres-adjoins-national-forest-walker-texas/74390/









**MORE INFO ONLINE:** 

## **PROPERTY DESCRIPTION**

Trails End Ranch ! Private Road access through the Sam Houston National Forest, this 79 acres, is chock-full of huge mature pine trees and hardwood trees. Two lakes/ponds. Boswell Creek frontage. Electricity available. Low traffic ! Easy access ! Good soils ! Beautiful building sites ! Rare opportunity ! Own your own piece of the forest !

School District: Huntsville ISD



**MORE INFO ONLINE:** 





MORE INFO ONLINE:







**MORE INFO ONLINE:** 

## **Locator Map**





## **MORE INFO ONLINE:**

# Satellite Map





**MORE INFO ONLINE:** 

#### LISTING REPRESENTATIVE For more information contact:



**Representative** Andy Flack

**Mobile** (936) 295-2500

**Email** agents@homelandprop.com

Address 1600 Normal Park Dr

**City / State / Zip** Huntsville, TX 77340

## <u>NOTES</u>



**MORE INFO ONLINE:** 



<u>NOTES</u>

**MORE INFO ONLINE:** 

## **DISCLAIMERS**

Information in this brochure is provided solely for information purposes and does not constitute an offer to sell or advertise real estate outside the states in which broker or agent licensed. The information presented has been obtained from sources deemed to be reliable, but is not guaranteed or warranted by the agent, broker, or the sellers of these properties. This offering is subject to errors, omissions, prior sale, price change, co