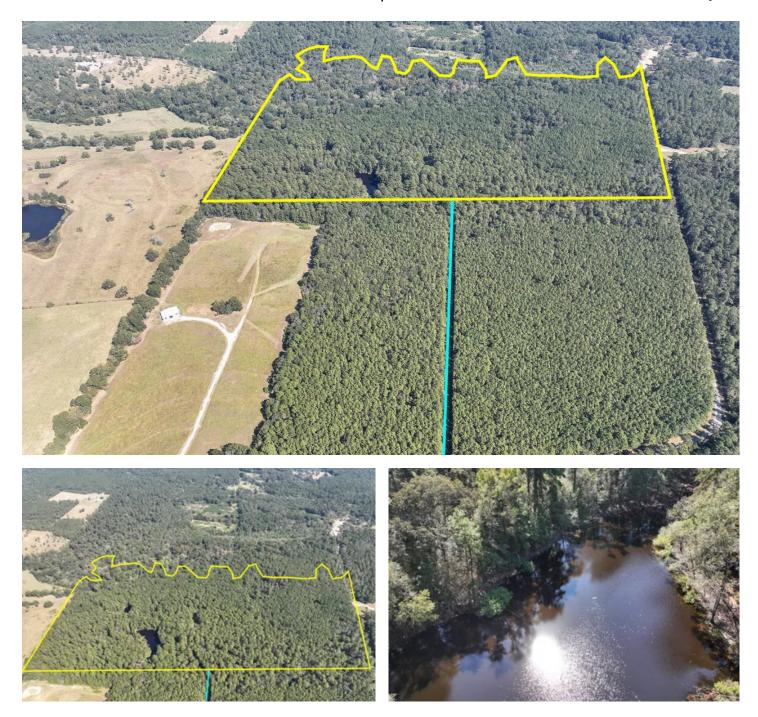

## **PROPERTY DESCRIPTION**

Trails End Ranch ! Private Road access through the Sam Houston National Forest, this 79 acres, is chock-full of huge mature pine trees and hardwood trees. Two lakes/ponds. Boswell Creek frontage. Electricity available. Low traffic ! Easy access ! Good soils ! Beautiful building sites ! Rare opportunity ! Own your own piece of the forest !

## **Locator Map**

# Satellite Map

**MORE INFO ONLINE:** 