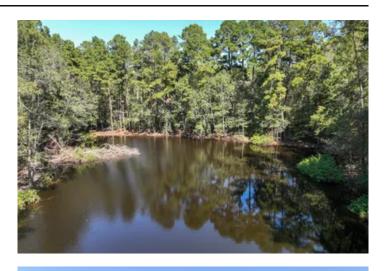

## **PROPERTY DESCRIPTION**

Trails End Ranch ! Private Road access through the Sam Houston National Forest, this 79 acres, is chock-full of huge mature pine trees and hardwood trees. Two lakes/ponds. Boswell Creek frontage. Electricity available. Low traffic ! Easy access ! Good soils ! Beautiful building sites ! Rare opportunity ! Own your own piece of the forest !