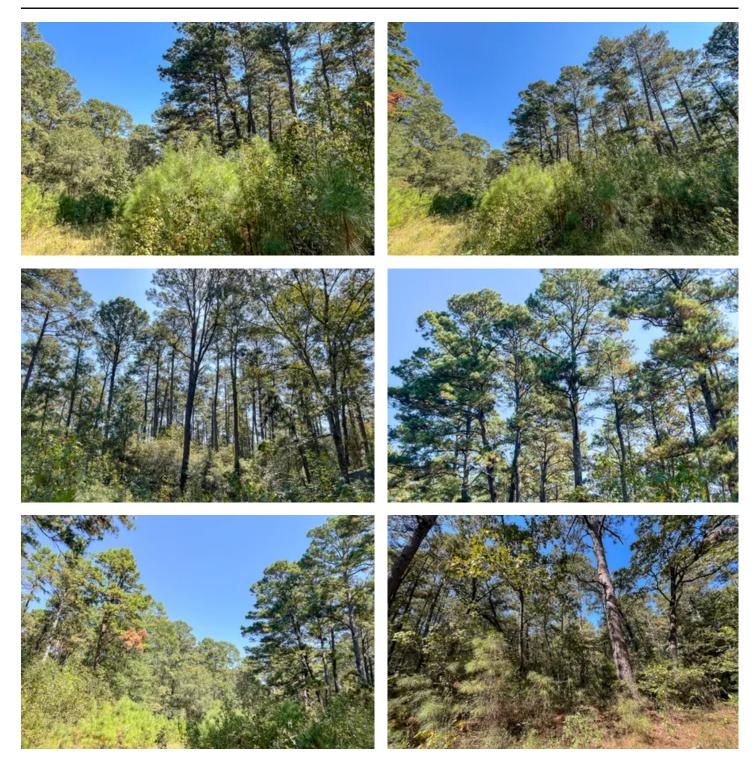

## **PROPERTY DESCRIPTION**

Trails End Ranch ! Private Road access through the Sam Houston National Forest, this 79 acres, is chock-full of huge mature pine trees and hardwood trees. Two lakes/ponds. Boswell Creek frontage. Electricity available. Low traffic ! Easy access ! Good soils ! Beautiful building sites ! Rare opportunity ! Own your own piece of the forest !