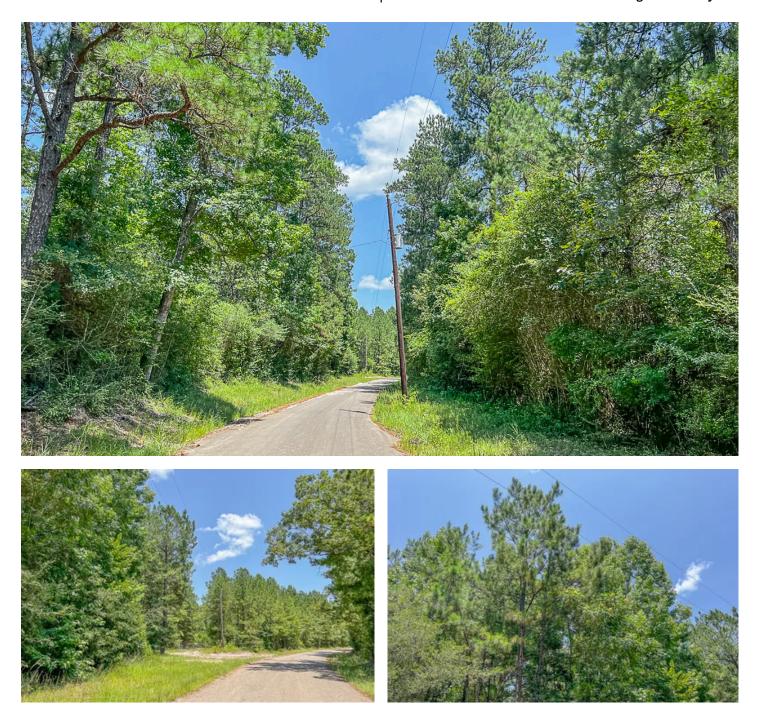

#### **PROPERTY DESCRIPTION**

1st time open market offering for these wooded tracts located in the Manning Community between Diboll, TX and Zavalla, TX, south of Lufkin, TX. Low traffic roads, secluded, loamy soils, and rolling topography. Good access along county maintained public road. Electricity at west end of T-1. Go Solar! (Economically competitive.)

\*Aerial imagery may not depict actual tree coverage as some of these tracts have been recently thinned for optimal forestry management purposes