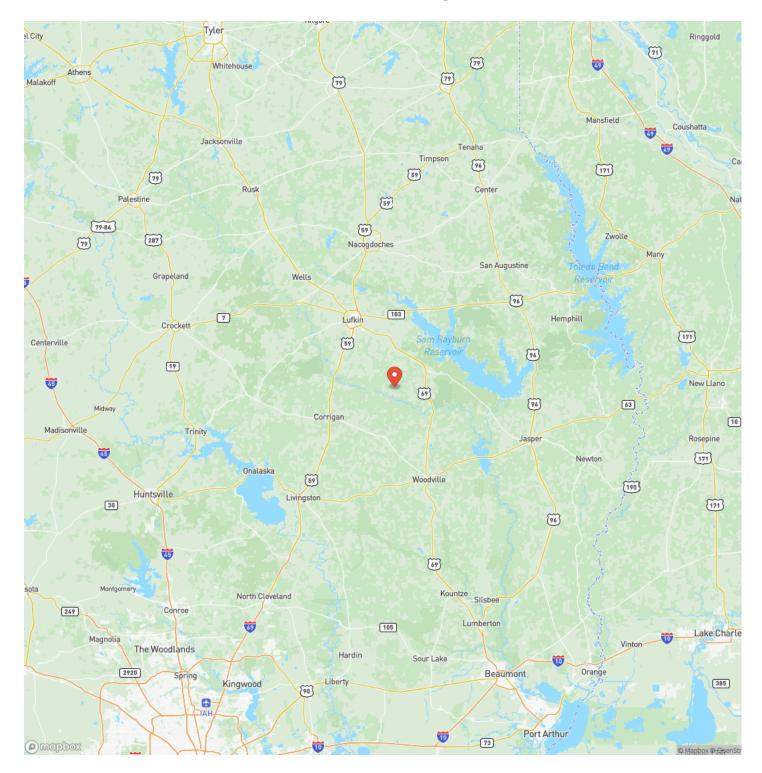

d

Latitude / Longitude 31.0985173398 / -94.5583535556

Acreage 37

**Price** \$220,409

#### **Property Website**

https://homelandprop.com/properties/37-acres-cr-364-t-4



#### **MORE INFO ONLINE:**

#### **PROPERTY DESCRIPTION**

1st time open market offering for these wooded tracts located in the Manning Community between Diboll, TX and Zavalla, TX, south of Lufkin, TX. Low traffic roads, secluded, loamy soils, and rolling topography. Good access along county maintained public road. Electricity at west end of T-1. Go Solar! (Economically competitive.)

\*Aerial imagery may not depict actual tree coverage as some of these tracts have been recently thinned for optimal forestry management purposes

#### **MORE INFO ONLINE:**



MORE INFO ONLINE:

# **Locator Map**



## **Locator Map**



# Satellite Map



#### LISTING REPRESENTATIVE For more information contact:



**Representative** Andy Flack

**Mobile** (936) 295-2500

**Email** andy@homelandprop.com

Address

**City / State / Zip** Huntsville, TX 77340

### <u>NOTES</u>

#### **MORE INFO ONLINE:**

|--|

| <br> |  |
|------|--|
|      |  |
|      |  |
|      |  |
|      |  |
|      |  |
|      |  |
|      |  |
|      |  |
|      |  |
|      |  |
|      |  |
|      |  |
|      |  |
|      |  |
|      |  |
|      |  |
|      |  |
|      |  |
|      |  |
|      |  |
|      |  |
|      |  |
|      |  |
|      |  |
|      |  |
|      |  |
|      |  |
|      |  |
|      |  |
|      |  |
|      |  |
|      |  |
|      |  |
|      |  |
|      |  |

### MORE INFO ONLINE:

#### **DISCLAIMERS**

Information in this brochure is