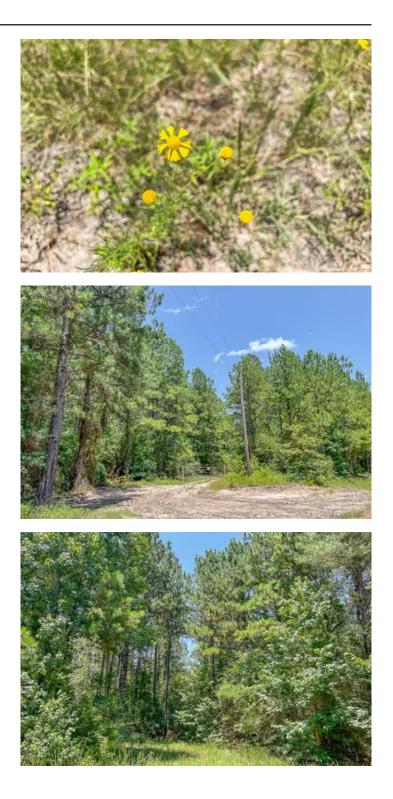

#### **PROPERTY DESCRIPTION**

1st time open market offering for these wooded tracts located in the Manning Community between Diboll, TX and Zavalla, TX, south of Lufkin, TX. Low traffic roads, secluded, loamy soils, and rolling topography. Good access along county maintained public road. Electricity at west end of T-1. Go Solar! (Economically competitive.)

\*Aerial imagery may not depict actual tree coverage as some of these tracts have been recently thinned for optimal forestry management purposes