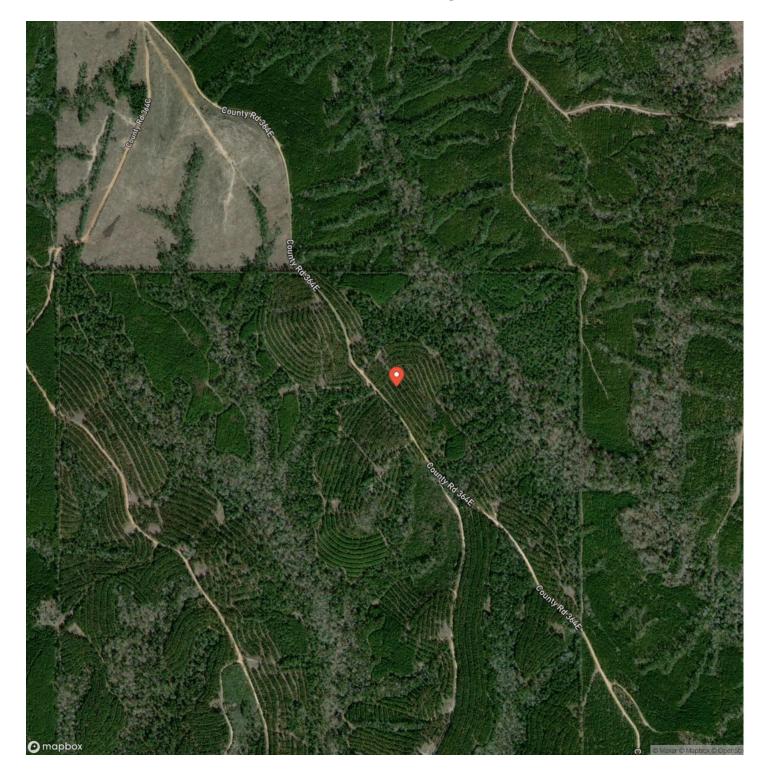

tude 31.0985173398 / -94.5583535556

Acreage 37

**Price** \$220,409

#### **Property Website**

https://homelandprop.com/properties/37-acres-cr-364-t-4



#### **MORE INFO ONLINE:**

#### **PROPERTY DESCRIPTION**

1st time open market offering for these wooded tracts located in the Manning Community between Diboll, TX and Zavalla, TX, south of Lufkin, TX. Low traffic roads, secluded, loamy soils, and rolling topography. Good access along county maintained public road. Electricity at west end of T-1. Go Solar! (Economically competitive.)

\*Aerial imagery may not depict actual tree coverage as some of these tracts have been recently thinned for optimal forestry management purposes

#### **MORE INFO ONLINE:**



MORE INFO ONLINE:

# **Locator Map**



## **Locator Map**



# Satellite Map



#### LISTING REPRESENTATIVE For more information contact:



**Representative** Andy Flack

**Mobile** (936) 295-2500

**Email** andy@homelandprop.com

Address

**City / State / Zip** Huntsville, TX 77340

### <u>NOTES</u>

#### **MORE INFO ONLINE:**

|--|

| <br> |  |
|------|--|
|      |  |
|      |  |
|      |  |
|      |  |
|      |  |
|      |  |
|      |  |
|      |  |
|      |  |
|      |  |
|      |  |
|      |  |
|      |  |
|      |  |
|      |  |
|      |  |
|      |  |
|      |  |
|      |  |
|      |  |
|      |  |
|      |  |
|      |  |
|      |  |
|      |  |
|      |  |
|      |  |
|      |  |
|      |  |
|      |  |
|      |  |
|      |  |
|      |  |
|      |  |
|      |  |

### MORE INFO ONLINE:

#### **DISCLAIMERS**

Information in this brochure is provided solely fo