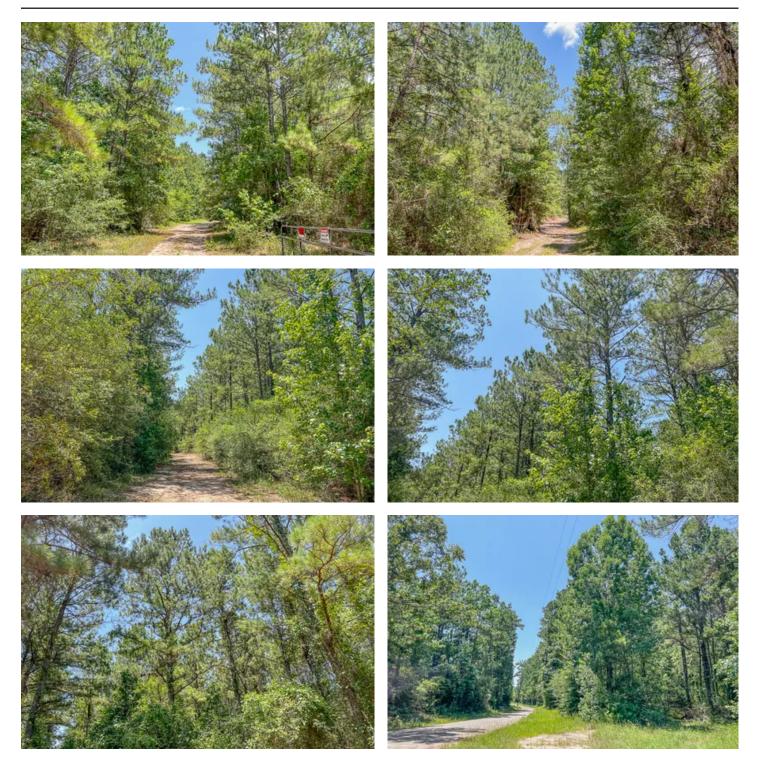

#### **PROPERTY DESCRIPTION**

1st time open market offering for these wooded tracts located in the Manning Community between Diboll, TX and Zavalla, TX, south of Lufkin, TX. Low traffic roads, secluded, loamy soils, and rolling topography. Good access along county maintained public road. Electricity at west end of T-1. Go Solar! (Economically competitive.)

\*Aerial imagery may not depict actual tree coverage as some of these tracts have been recently thinned for optimal forestry management purposes