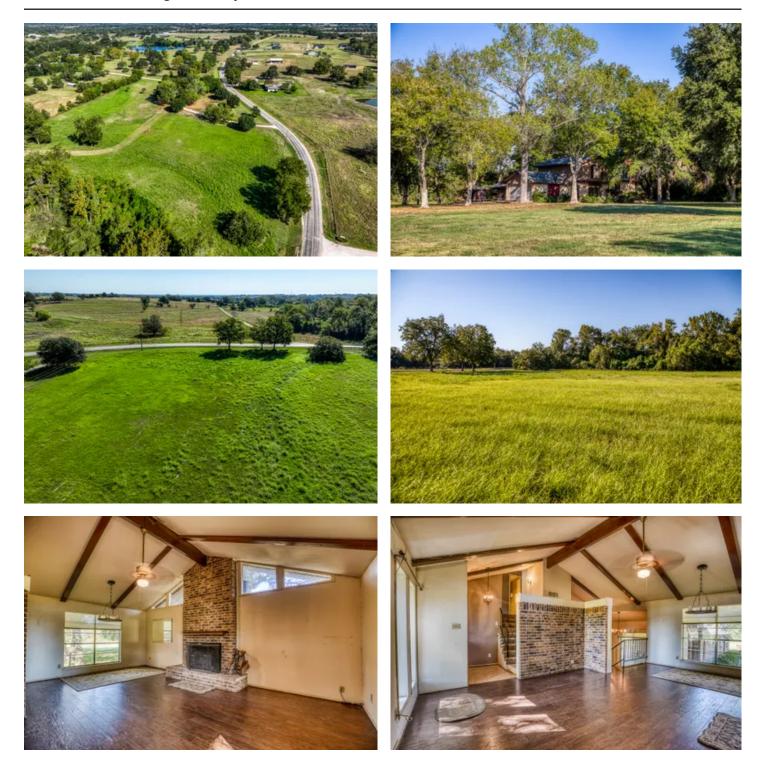

## **PROPERTY DESCRIPTION**

### LOCATION, LOCATION, LOCATION!

If you are looking for the country get-away with the convenience of being close to town, this is it! Experience the beauty of Washington county on +/-10 acres current in AG Valuation. The property features a 3 bed, 2 bath two-story home with multiple out buildings. This property would be perfect for the weekend retreat, Air BnB for the Round Top Antique Festival, local sports tournaments or Aggie games. This beautiful property is also walking distance from the Washington County Expo Center, home to the oldest county fair in Texas.

### WATER

There is a CO-OP water meter and a water well that supply water to the property. The property is also border by Little Sandy Creek.

#### POWER

Power is supplied via overhead electric by Bluebonnet Electric.

### **RECREATION and WILDLIFE**

This property is frequented by White-tailed deer, White-winged doves and other native animals.