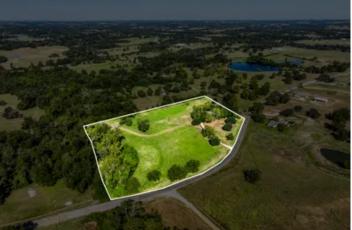

Rich Retreat 1709 Old Independence Rd Brenham, TX 77833 \$549,000 10± Acres Washington County





**MORE INFO ONLINE:** 

## Rich Retreat Brenham, TX / Washington County

## <u>SUMMARY</u>

Address 1709 Old Independence Rd

**City, State Zip** Brenham, TX 77833

**County** Washington County

**Type** Ranches, Recreational Land, Residential Property

Latitude / Longitude 30.187663 / -96.387278

**Dwelling Square Feet** 1700

**Bedrooms / Bathrooms** 3 / 2

Acreage 10

**Price** \$549,000

### **Property Website**

https://ranchrealestate.com/property/rich-retreat-washington-texas/66833/









# **MORE INFO ONLINE:**

## **PROPERTY DESCRIPTION**

### LOCATION, LOCATION, LOCATION!

If you are looking for the country get-away with the convenience of being close to town, this is it! Experience the beauty of Washington county on +/-10 acres current in AG Valuation. The property features a 3 bed, 2 bath two-story home with multiple out buildings. This property would be perfect for the weekend retreat, Air BnB for the Round Top Antique Festival, local sports tournaments or Aggie games. This beautiful property is also walking distance from the Washington County Expo Center, home to the oldest county fair in Texas.

### WATER

There is a CO-OP water meter and a water well that supply water to the property. The property is also border by Little Sandy Creek.

#### POWER

Power is su