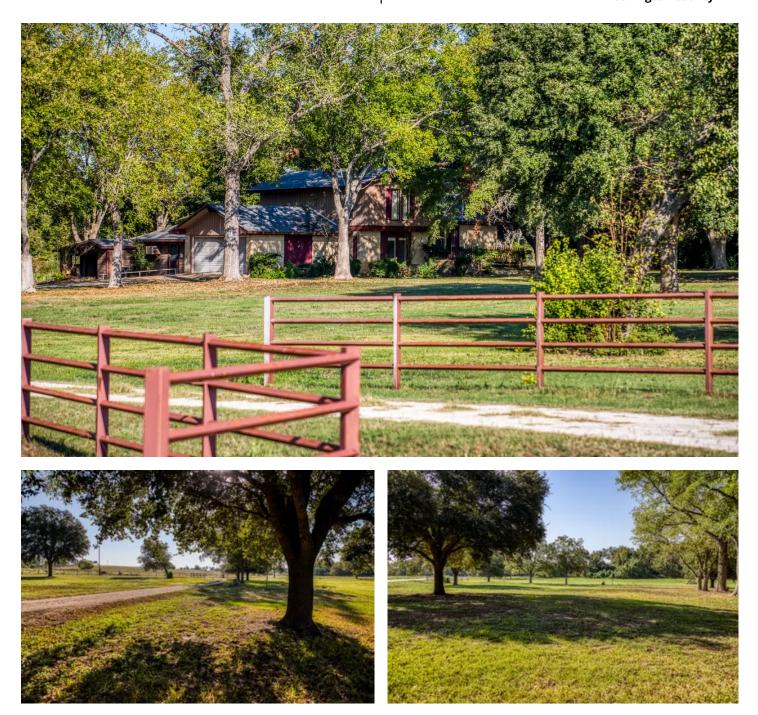

### LOCATION, LOCATION, LOCATION!

If you are looking for the country get-away with the convenience of being close to town, this is it! Experience the beauty of Washington county on +/-10 acres current in AG Valuation. The property features a 3 bed, 2 bath two-story home with multiple out buildings. This property would be perfect for the weekend retreat, Air BnB for the Round Top Antique Festival, local sports tournaments or Aggie games. This beautiful property is also walking distance from the Washington County Expo Center, home to the oldest county fair in Texas.

### WATER

There is a CO-OP water meter and a water well that supply water to the property. The property is also border by Little Sandy Creek.

#### POWER

Power is supplied via overhead electric by Bluebonnet Electric.

### **RECREATION and WILDLIFE**

This property is frequented by White-tailed deer, White-winged doves and other native animals.