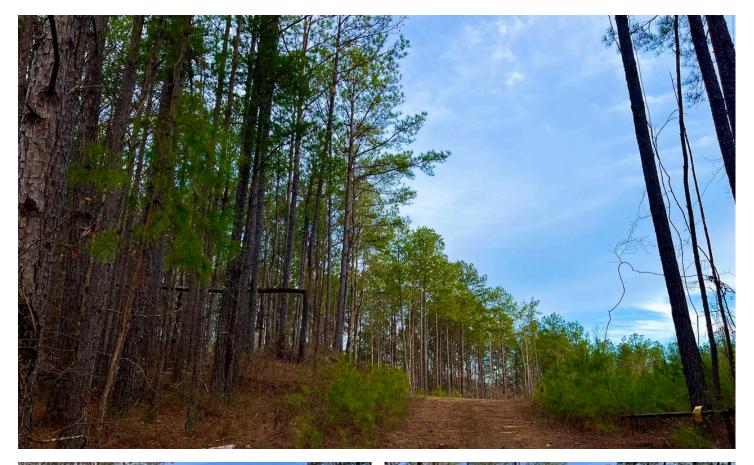

### **PROPERTY DESCRIPTION**

Crisstown Tract #4 is 291+/- acres of land for sale near Brookwood in Tuscaloosa County, Alabama. This property is a completely wooded tract and has great potential for a homeplace or also hunting and recreational opportunities, close to Birmingham and Tuscaloosa. The property has been managed for pine timber production and is also currently being leased for hunting. The land is accessed from paved frontage along Crisstown Road. All of the hunting stands on the property belong to the lessees, and will not convey with the sale. Power and water are not on the property but are located nearby.