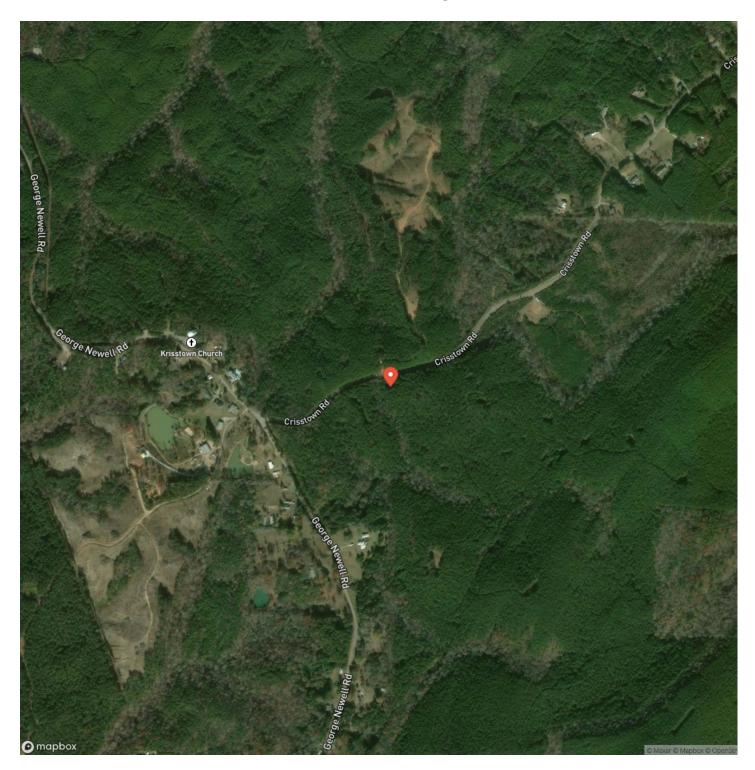

property consists of 291+/-. The property is located in Township 20S, Range 7W, Sections 35 and 36 of Tuscaloosa County, AL. Tract 4 is a portion of Tuscaloosa County, AL tax parcel # 23-07-36-0-000-002.000 and 23-07-35-0-000-001.009

**Location-** The property is located off Crisstown Road near Brookwood, Alabama. This property is conveniently located between Tuscaloosa and Birmingham. The Mercedes Benz Plant is only a few miles south. The land is located 35 miles to Birmingham, 27 miles to Bryant Denny Stadium in Tuscaloosa, 92 miles to Montgomery, and 134 miles to Huntsville. Showings are by appointment only please, so contact Jonathan Goode, Rick Bourne or Shaun Lee to schedule your visit to this property.







### **Locator Map**





### **Locator Map**





### **Satellite Map**





## LISTING REPRESENTATIVE For more information contact:



Representative

Rick Bourne

Mobile

(251) 978-5455

Email

rick@farmandforestbrokers.com

**Address** 

City / State / Zip

Centreville, AL 35042

| <u>NOTES</u> |  |  |
|--------------|--|--|
|              |  |  |
|              |  |  |
|              |  |  |
|              |  |  |
|              |  |  |
|              |  |  |
| -            |  |  |
|              |  |  |
|              |  |  |
|              |  |  |
|              |  |  |
|              |  |  |
|              |  |  |
|              |  |  |
|              |  |  |
|              |  |  |



| <u>NOTES</u> |  |  |
|--------------|--|--|
|              |  |  |
|              |  |  |
|              |  |  |
|              |  |  |
|              |  |  |
|