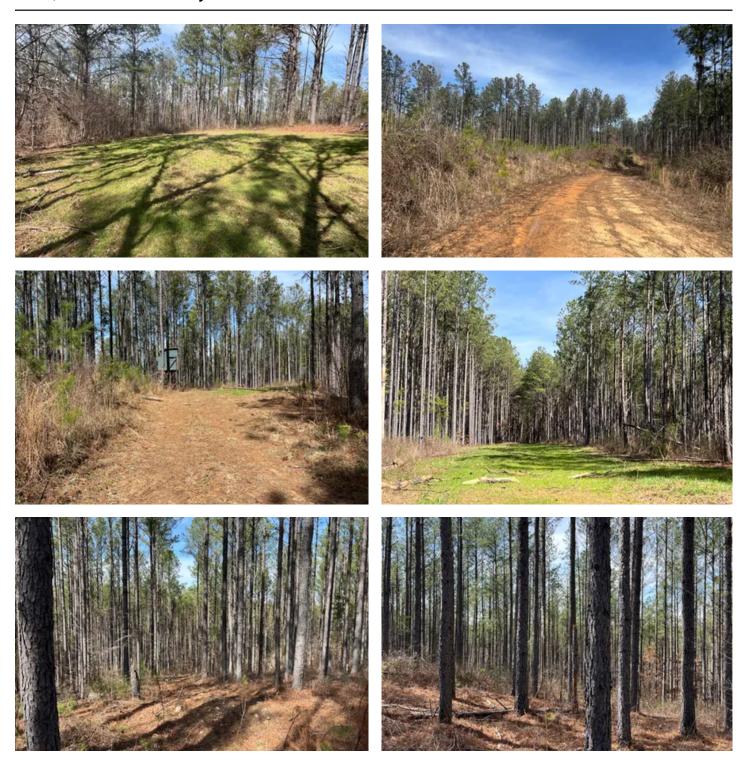

### **PROPERTY DESCRIPTION**

Crisstown Tract #4 is 291+/- acres of land for sale near Brookwood in Tuscaloosa County, Alabama. This property is a completely wooded tract and has great potential for a homeplace or also hunting and recreational opportunities, close to Birmingham and Tuscaloosa. The property has been managed for pine timber production and is also currently being leased for hunting. The land is accessed from paved frontage along Crisstown Road. All of the hunting stands on the property belong to the lessees, and will not convey with the sale. Power and water are not on the property but are located nearby.