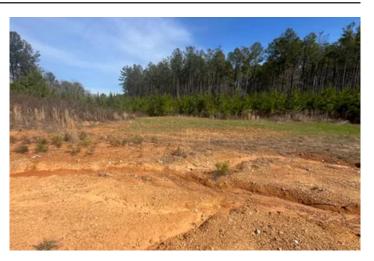

### **PROPERTY DESCRIPTION**

Crisstown Tract #4 is 291+/- acres of land for sale near Brookwood in Tuscaloosa County, Alabama. This property is a completely wooded tract and has great potential for a homeplace or also hunting and recreational opportunities, close to Birmingham and Tuscaloosa. The property has been managed for pine timber production and is also currently being leased for hunting. The land is accessed from paved frontage along Crisstown Road. All of the hunting stands on the property belong to the lessees, and will not convey with the sale. Power and water are not on the property but are located nearby.