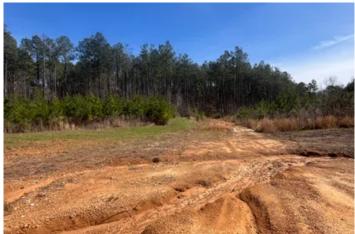

### **PROPERTY DESCRIPTION**

Crisstown Tract #4 is 291+/- acres of land for sale near Brookwood in Tuscaloosa County, Alabama. This property is a completely wooded tract and has great potential for a homeplace or also hunting and recreational opportunities, close to Birmingham and Tuscaloosa. The property has been managed for pine timber production and is also currently being leased for hunting. The land is accessed from paved frontage along Crisstown Road. All of the hunting stands on the property belong to the lessees, and will not convey with the sale. Power and water are not on the property but are located nearby.