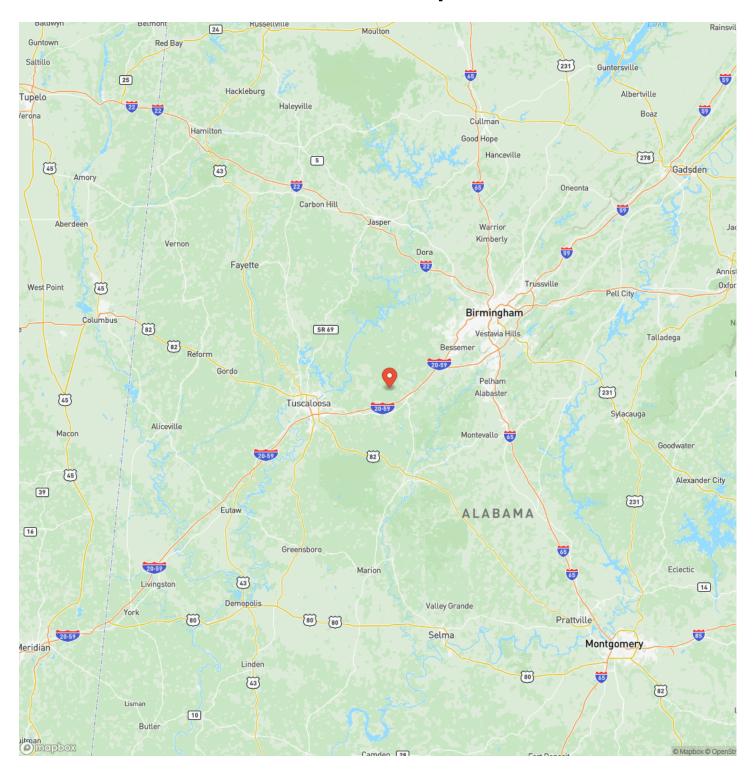

*Legal Description-** This property consists of 291+/-. The property is located in Township 20S, Range 7W, Sections 35 and 36 of Tuscaloosa County, AL. Tract 4 is a portion of Tuscaloosa County, AL tax parcel # 23-07-36-0-000-002.000 and 23-07-35-0-000-001.009

**Location-** The property is located off Crisstown Road near Brookwood, Alabama. This property is conveniently located between Tuscaloosa and Birmingham. The Mercedes Benz Plant is only a few miles south. The land is located 35 miles to Birmingham, 27 miles to Bryant Denny Stadium in Tuscaloosa, 92 miles to Montgomery, and 134 miles to Huntsville. Showings are by appointment only please, so contact Jonathan Goode, Rick Bourne or Shaun Lee to schedule your visit to this property.







### **Locator Map**





### **Locator Map**





### **Satellite Map**





## LISTING REPRESENTATIVE For more information contact:



Representative

Rick Bourne

Mobile

(251) 978-5455

Email

rick@farmandforestbrokers.com

**Address** 

City / State / Zip

Centreville, AL 35042

| <u>NOTES</u> |  |  |
|--------------|--|--|
|              |  |  |
|              |  |  |
|              |  |  |
|              |  |  |
|              |  |  |
|              |  |  |
| -            |  |  |
|              |  |  |
|              |  |  |
|              |  |  |
|              |  |  |
|              |  |  |
|              |  |  |
|              |  |  |
|              |  |  |
|              |  |  |



| <u>NOTES</u> |  |  |
|--------------|--|--|
|              |  |  |
|              |  |  |
|              |  |  |
|              |  |  |
|