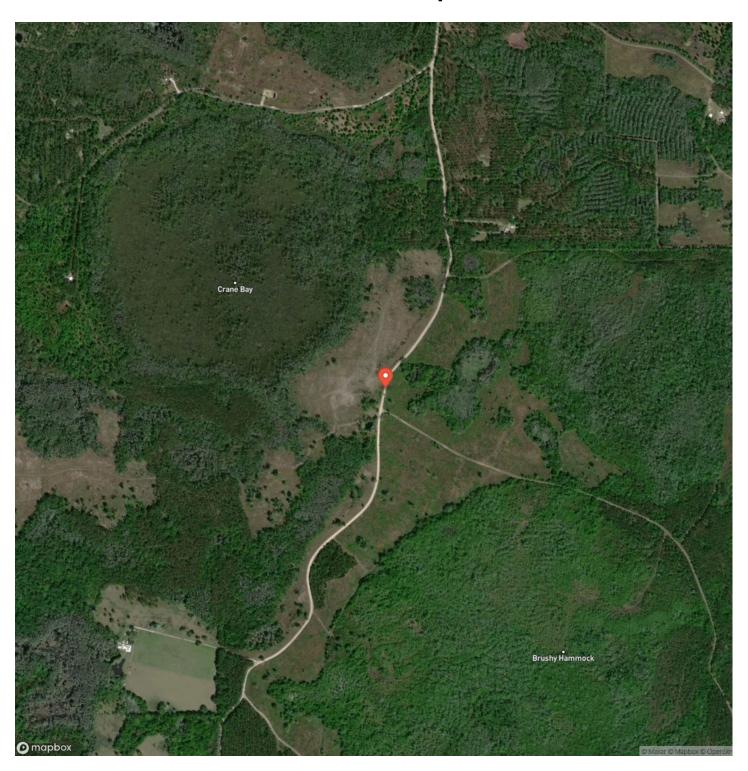

nd natural beauty. Enjoy watching deer, turkey and more from the comfort of your back porch. A trail to the back of the property makes great ATV riding and a well-placed hunting blind should yield great results year after year.

Brushy Hammock Farms is located in Lafayette County, FL, centrally located with easy access to the best Florida has to offer. Whether you're looking to make day trips to the Gulf of Mexico for world-class fishing and seafood, or want access to a rural lifestyle within a half-day's drive to major Florida cities like Tampa, Orlando, Gainesville, Jacksonville and Tallahassee, you can't go wrong with these properties. Give us a call today to discuss available lots and to schedule your tour!







### **Locator Map**





### **Locator Map**





## **Satellite Map**





# Brushy Hammock Farm Lot 1 Mayo, FL / Lafayette County

# LISTING REPRESENTATIVE For more information contact:



Representative

Gary Silvernell

Mobile

(334) 355-2124

Email

Gary@farmandforestbrokers.com

**Address** 

City / State / Zip

Centreville, AL 35042

| NOTES |  |  |
|-------|--|--|
|       |  |  |
|       |  |  |
|       |  |  |
|       |  |  |
|       |  |  |
|       |  |  |
|       |  |  |
|       |  |  |
|       |  |  |
|       |  |  |
|       |  |  |
|       |  |  |
|       |  |  |
|       |  |  |
|       |  |  |
|       |  |  |
|       |  |  |
|       |  |  |
|       |  |  |



| <u>NOTES</u> |  |  |
|--------------|--|--|
|              |  |  |
|              |  |  |
|              |  |  |
|              |  |  |
|              |  |  |
|              |  |  |
|