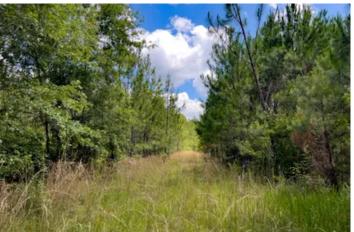

Farm Lot 1 is 100 acres MOL with a diverse mixture of young and old planted pine, and beautiful mature hardwoods. Direct access onto a county-maintained road with power makes home-site placement a breeze. The property backs up to Brushy Hammock, a natural buffer and wildlife paradise providing seclusion and natural beauty. Enjoy watching deer, turkey and more from the comfort of your back porch. A trail to the back of the property makes great ATV riding and a well-placed hunting blind should yield great results year after year.