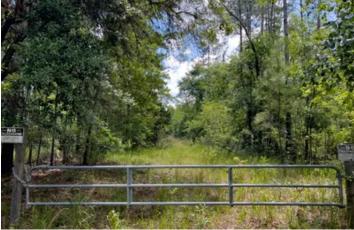

Farm Lot 1 is 100 acres MOL with a diverse mixture of young and old planted pine, and beautiful mature hardwoods. Direct access onto a county-maintained road with power makes home-site placement a breeze. The property backs up to Brushy Hammock, a natural buffer and wildlife paradise providing seclusion and natural beauty. Enjoy watching deer, turkey and more from the comfort of your back porch. A trail to the back of the property makes great ATV riding and a well-placed hunting blind should yield great results year after year.