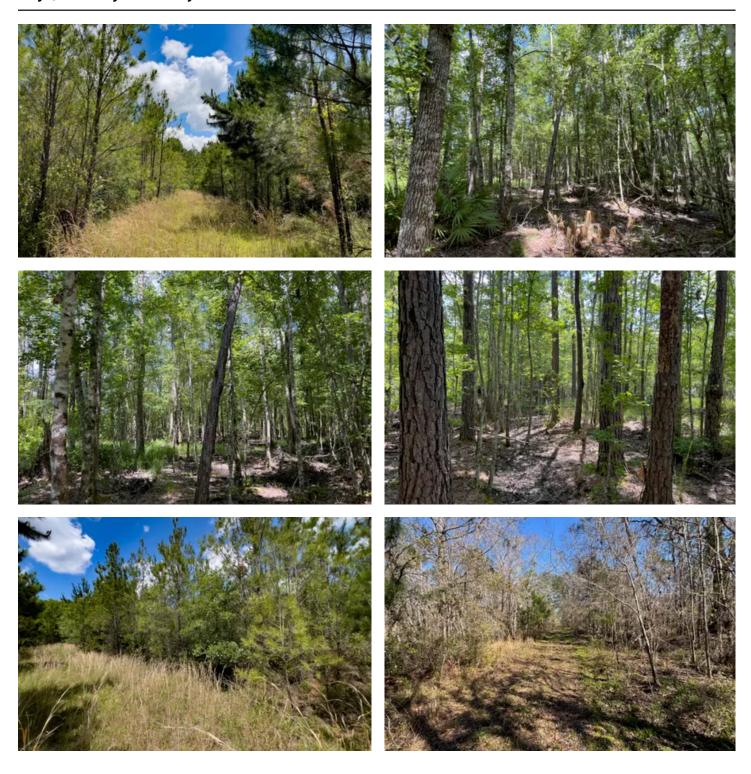

#### **PROPERTY DESCRIPTION**

Welcome to your natural paradise! Brushy Hammock Farms is now offering multiple lot configurations for your new rural escape! Whether you're looking for peace and quiet to build your country home, adventure and recreation, or just a place to camp and get away from it all, these properties have what you're looking for!

Farm Lot 1 is 100 acres MOL with a diverse mixture of young and old planted pine, and beautiful mature hardwoods. Direct access onto a county-maintained road with power makes home-site placement a breeze. The property backs up to Brushy Hammock, a natural buffer and wildlife paradise providing seclusion and natural beauty. Enjoy watching deer, turkey and more from the comfort of your back porch. A trail to the back of the property makes great ATV riding and a well-placed hunting blind should yield great results year after year.