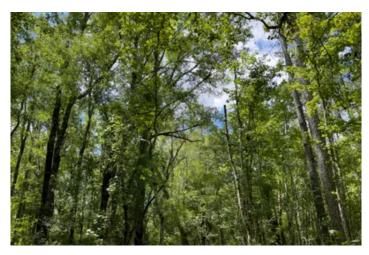

Farm Lot 1 is 100 acres MOL with a diverse mixture of young and old planted pine, and beautiful mature hardwoods. Direct access onto a county-maintained road with power makes home-site placement a breeze. The property backs up to Brushy Hammock, a natural buffer and wildlife paradise providing seclusion and natural beauty. Enjoy watching deer, turkey and more from the comfort of your back porch. A trail to the back of the property makes great ATV riding and a well-placed hunting blind should yield great results year after year.