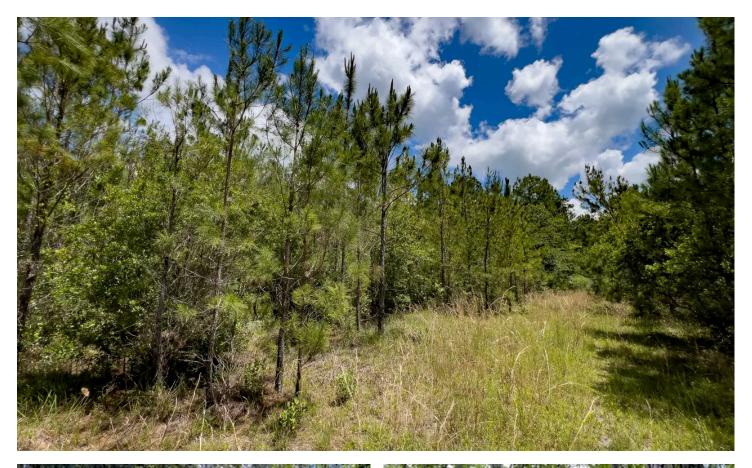

Farm Lot 1 is 100 acres MOL with a diverse mixture of young and old planted pine, and beautiful mature hardwoods. Direct access onto a county-maintained road with power makes home-site placement a breeze. The property backs up to Brushy Hammock, a natural buffer and wildlife paradise providing seclusion and natural beauty. Enjoy watching deer, turkey and more from the comfort of your back porch. A trail to the back of the property makes great ATV riding and a well-placed hunting blind should yield great results year after year.