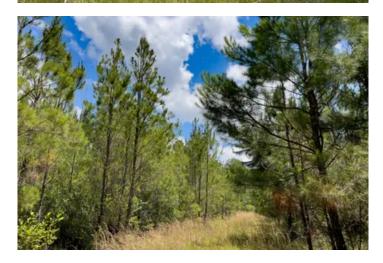

Farm Lot 1 is 100 acres MOL with a diverse mixture of young and old planted pine, and beautiful mature hardwoods. Direct access onto a county-maintained road with power makes home-site placement a breeze. The property backs up to Brushy Hammock, a natural buffer and wildlife paradise providing seclusion and natural beauty. Enjoy watching deer, turkey and more from the comfort of your back porch. A trail to the back of the property makes great ATV riding and a well-placed hunting blind should yield great results year after year.