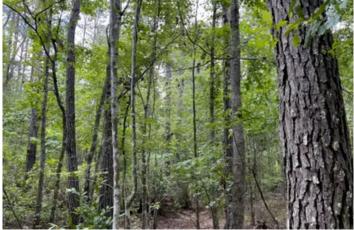

Farm Lot 1 is 100 acres MOL with a diverse mixture of young and old planted pine, and beautiful mature hardwoods. Direct access onto a county-maintained road with power makes home-site placement a breeze. The property backs up to Brushy Hammock, a natural buffer and wildlife paradise providing seclusion and natural beauty. Enjoy watching deer, turkey and more from the comfort of your back porch. A trail to the back of the property makes great ATV riding and a well-placed hunting blind should yield great results year after year.